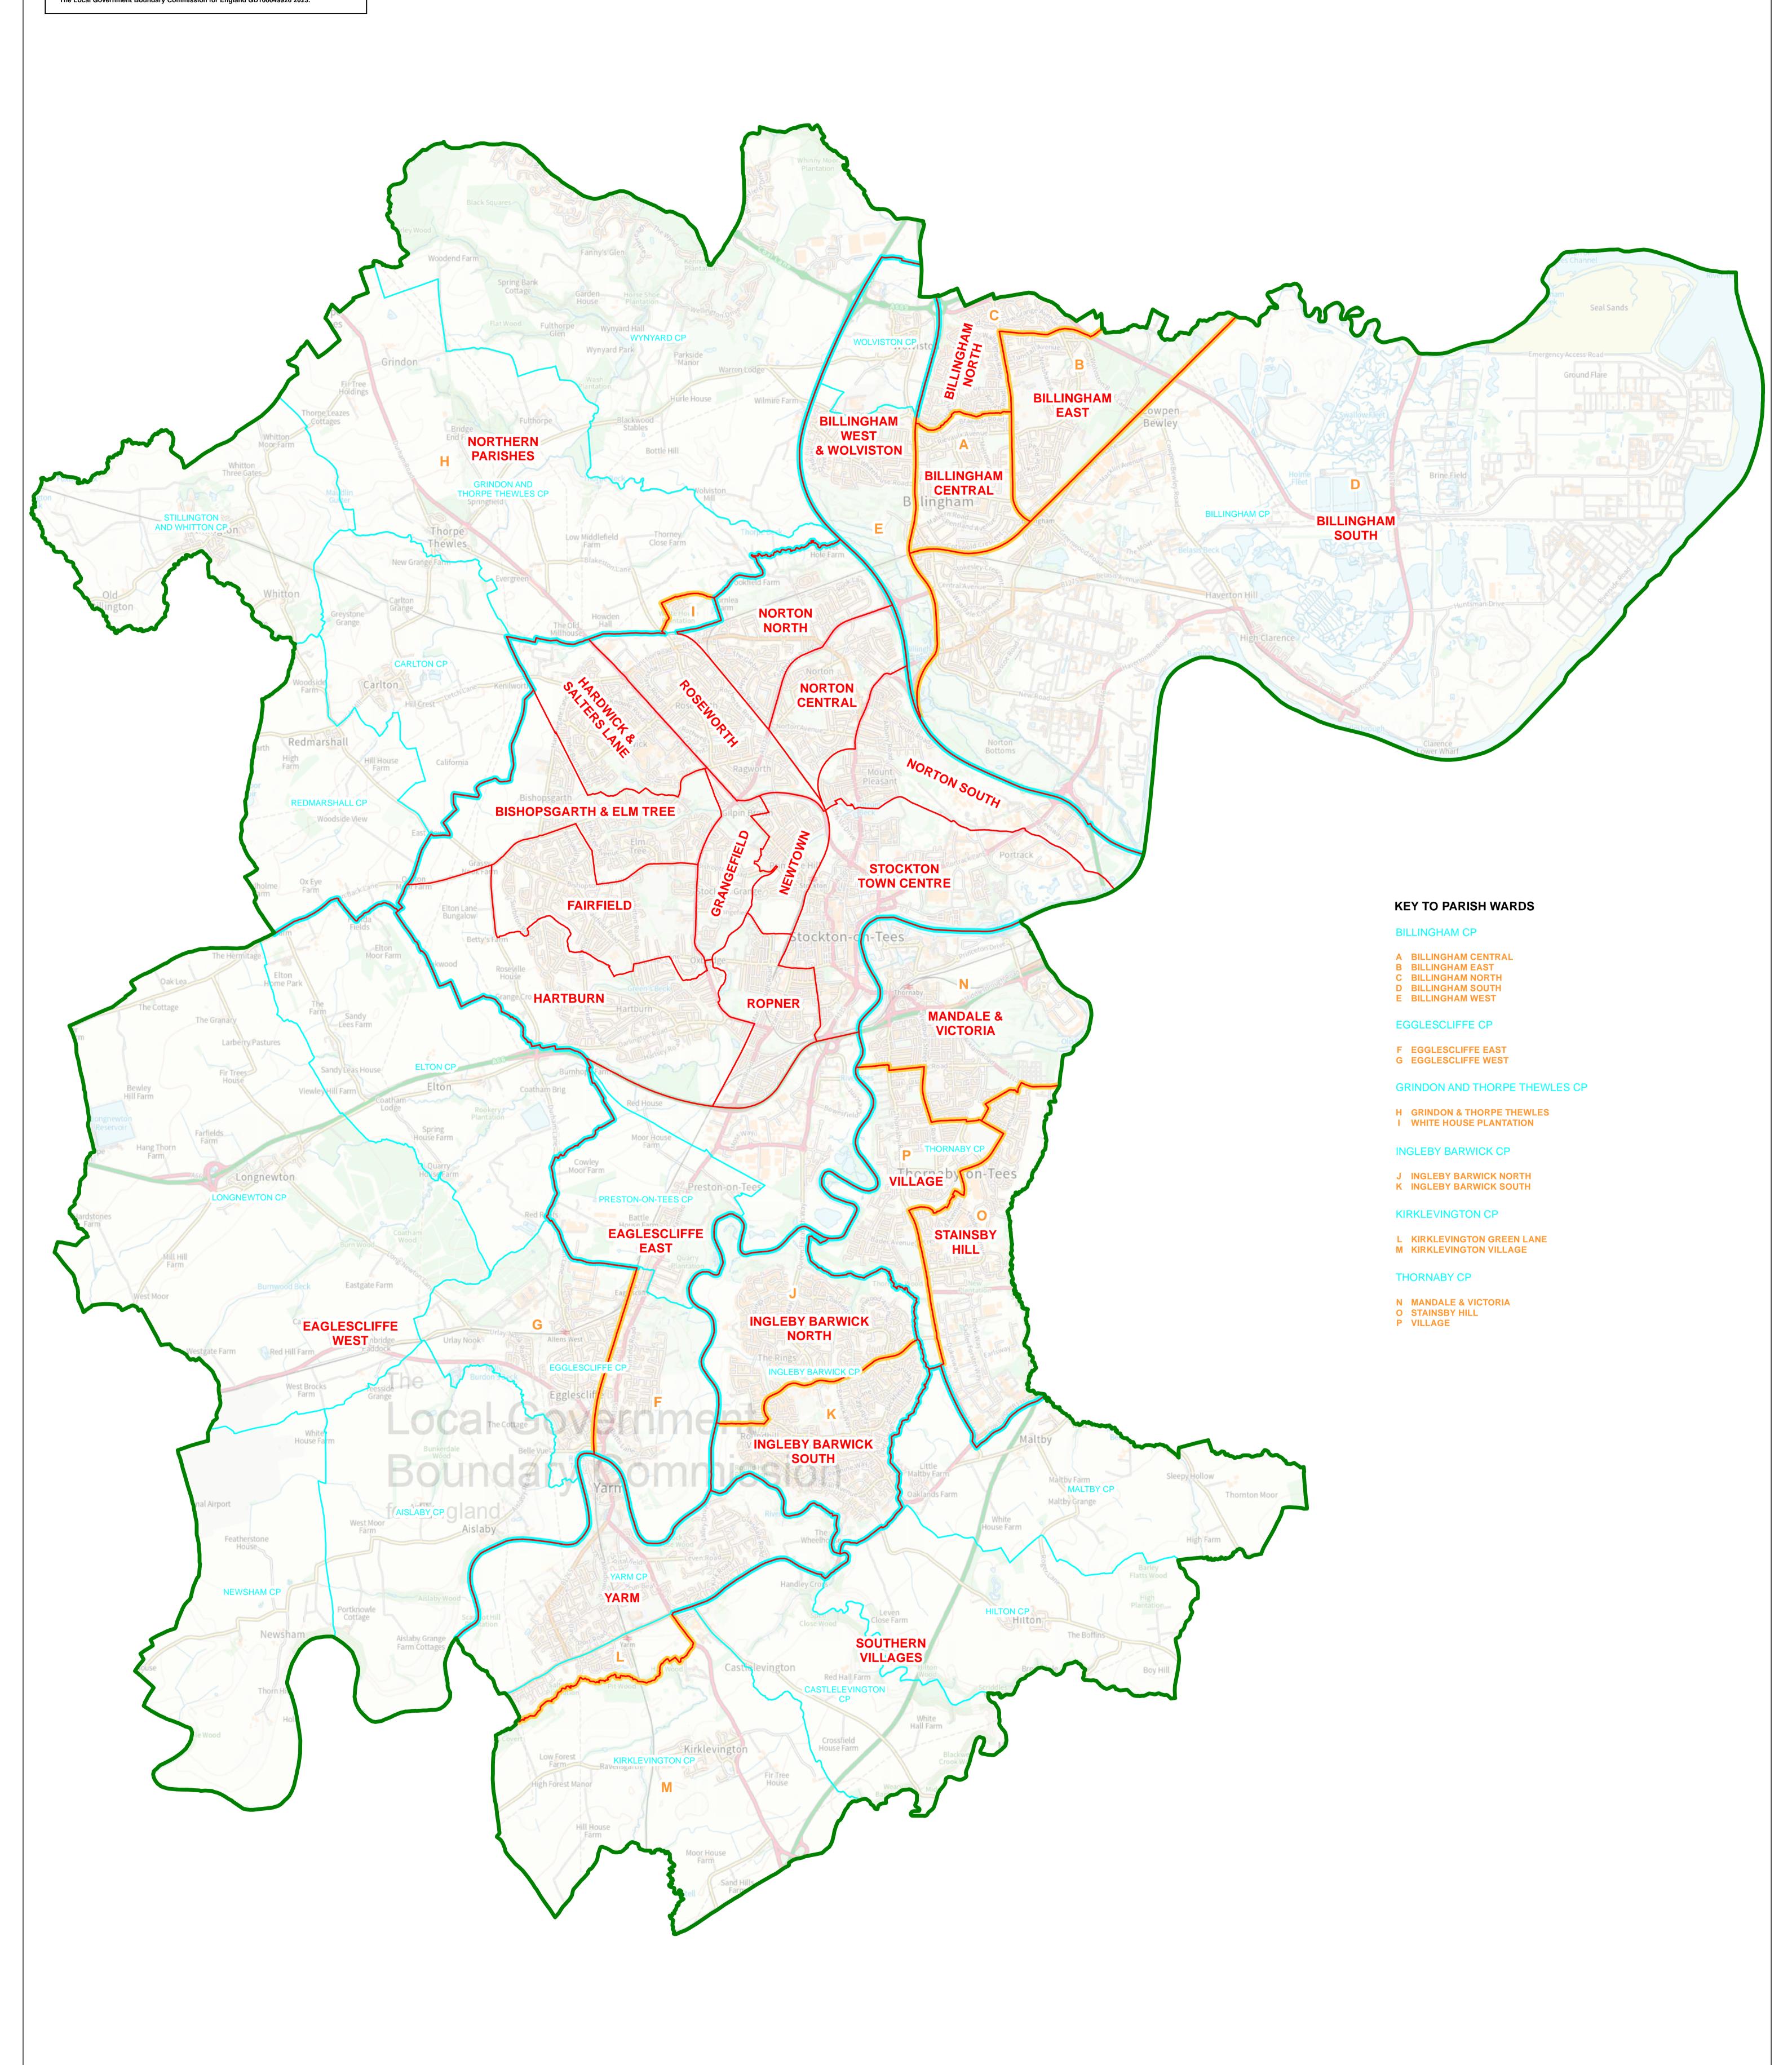

Map referred to in the Stockton-on-Tees (Electoral Changes) Order 2023
Sheet 1 of 1

Boundary alignment and names shown on the mapping background may not be up to date. They may differ from the latest boundary information applied as part of this review.

This map is based upon Ordnance Survey material with the permission of Ordnance Survey on behalf of the Keeper of Public Records © Crown copyright and database right.

Unauthorised reproduction infringes Crown copyright and database right.

The Local Government Boundary Commission for England GD100049926 2023.

0 0.5 1

Kilometres
1 cm = 0.2375 km

BOROUGH COUNCIL BOUNDARY
WARD BOUNDARY
PARISH BOUNDARY
WARD BOUNDARY COINCIDENT WITH PARISH BOUNDARY
WARD BOUNDARY COINCIDENT WITH PARISH WARD BOUNDARY
STAINSBY HILL
HILTON CP PARISH NAME