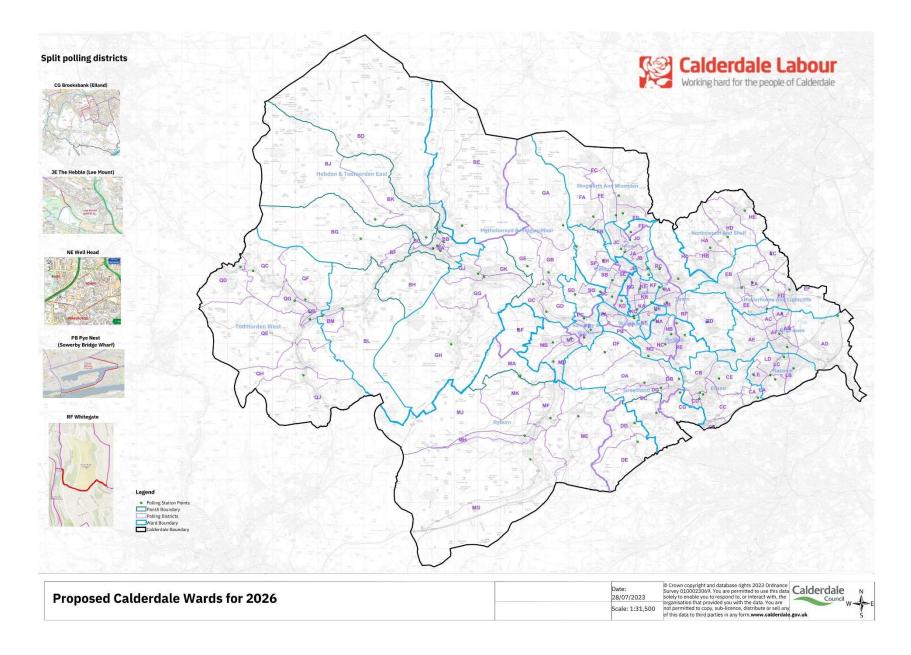

Wherever possible we have sought to avoid splitting existing polling districts, but it has been necessary in 5 wards to avoid dividing natural communities. These split wards are clearly indicated on the map in the appendices and in the rationale. Overall figures for these wards have been adjusted using information currently available regarding electors living on specific roads. However, it is important to note these numbers are approximate because they do not include adjustments for population growth to 2029.

#### Appendix 2 – proposed new ward map