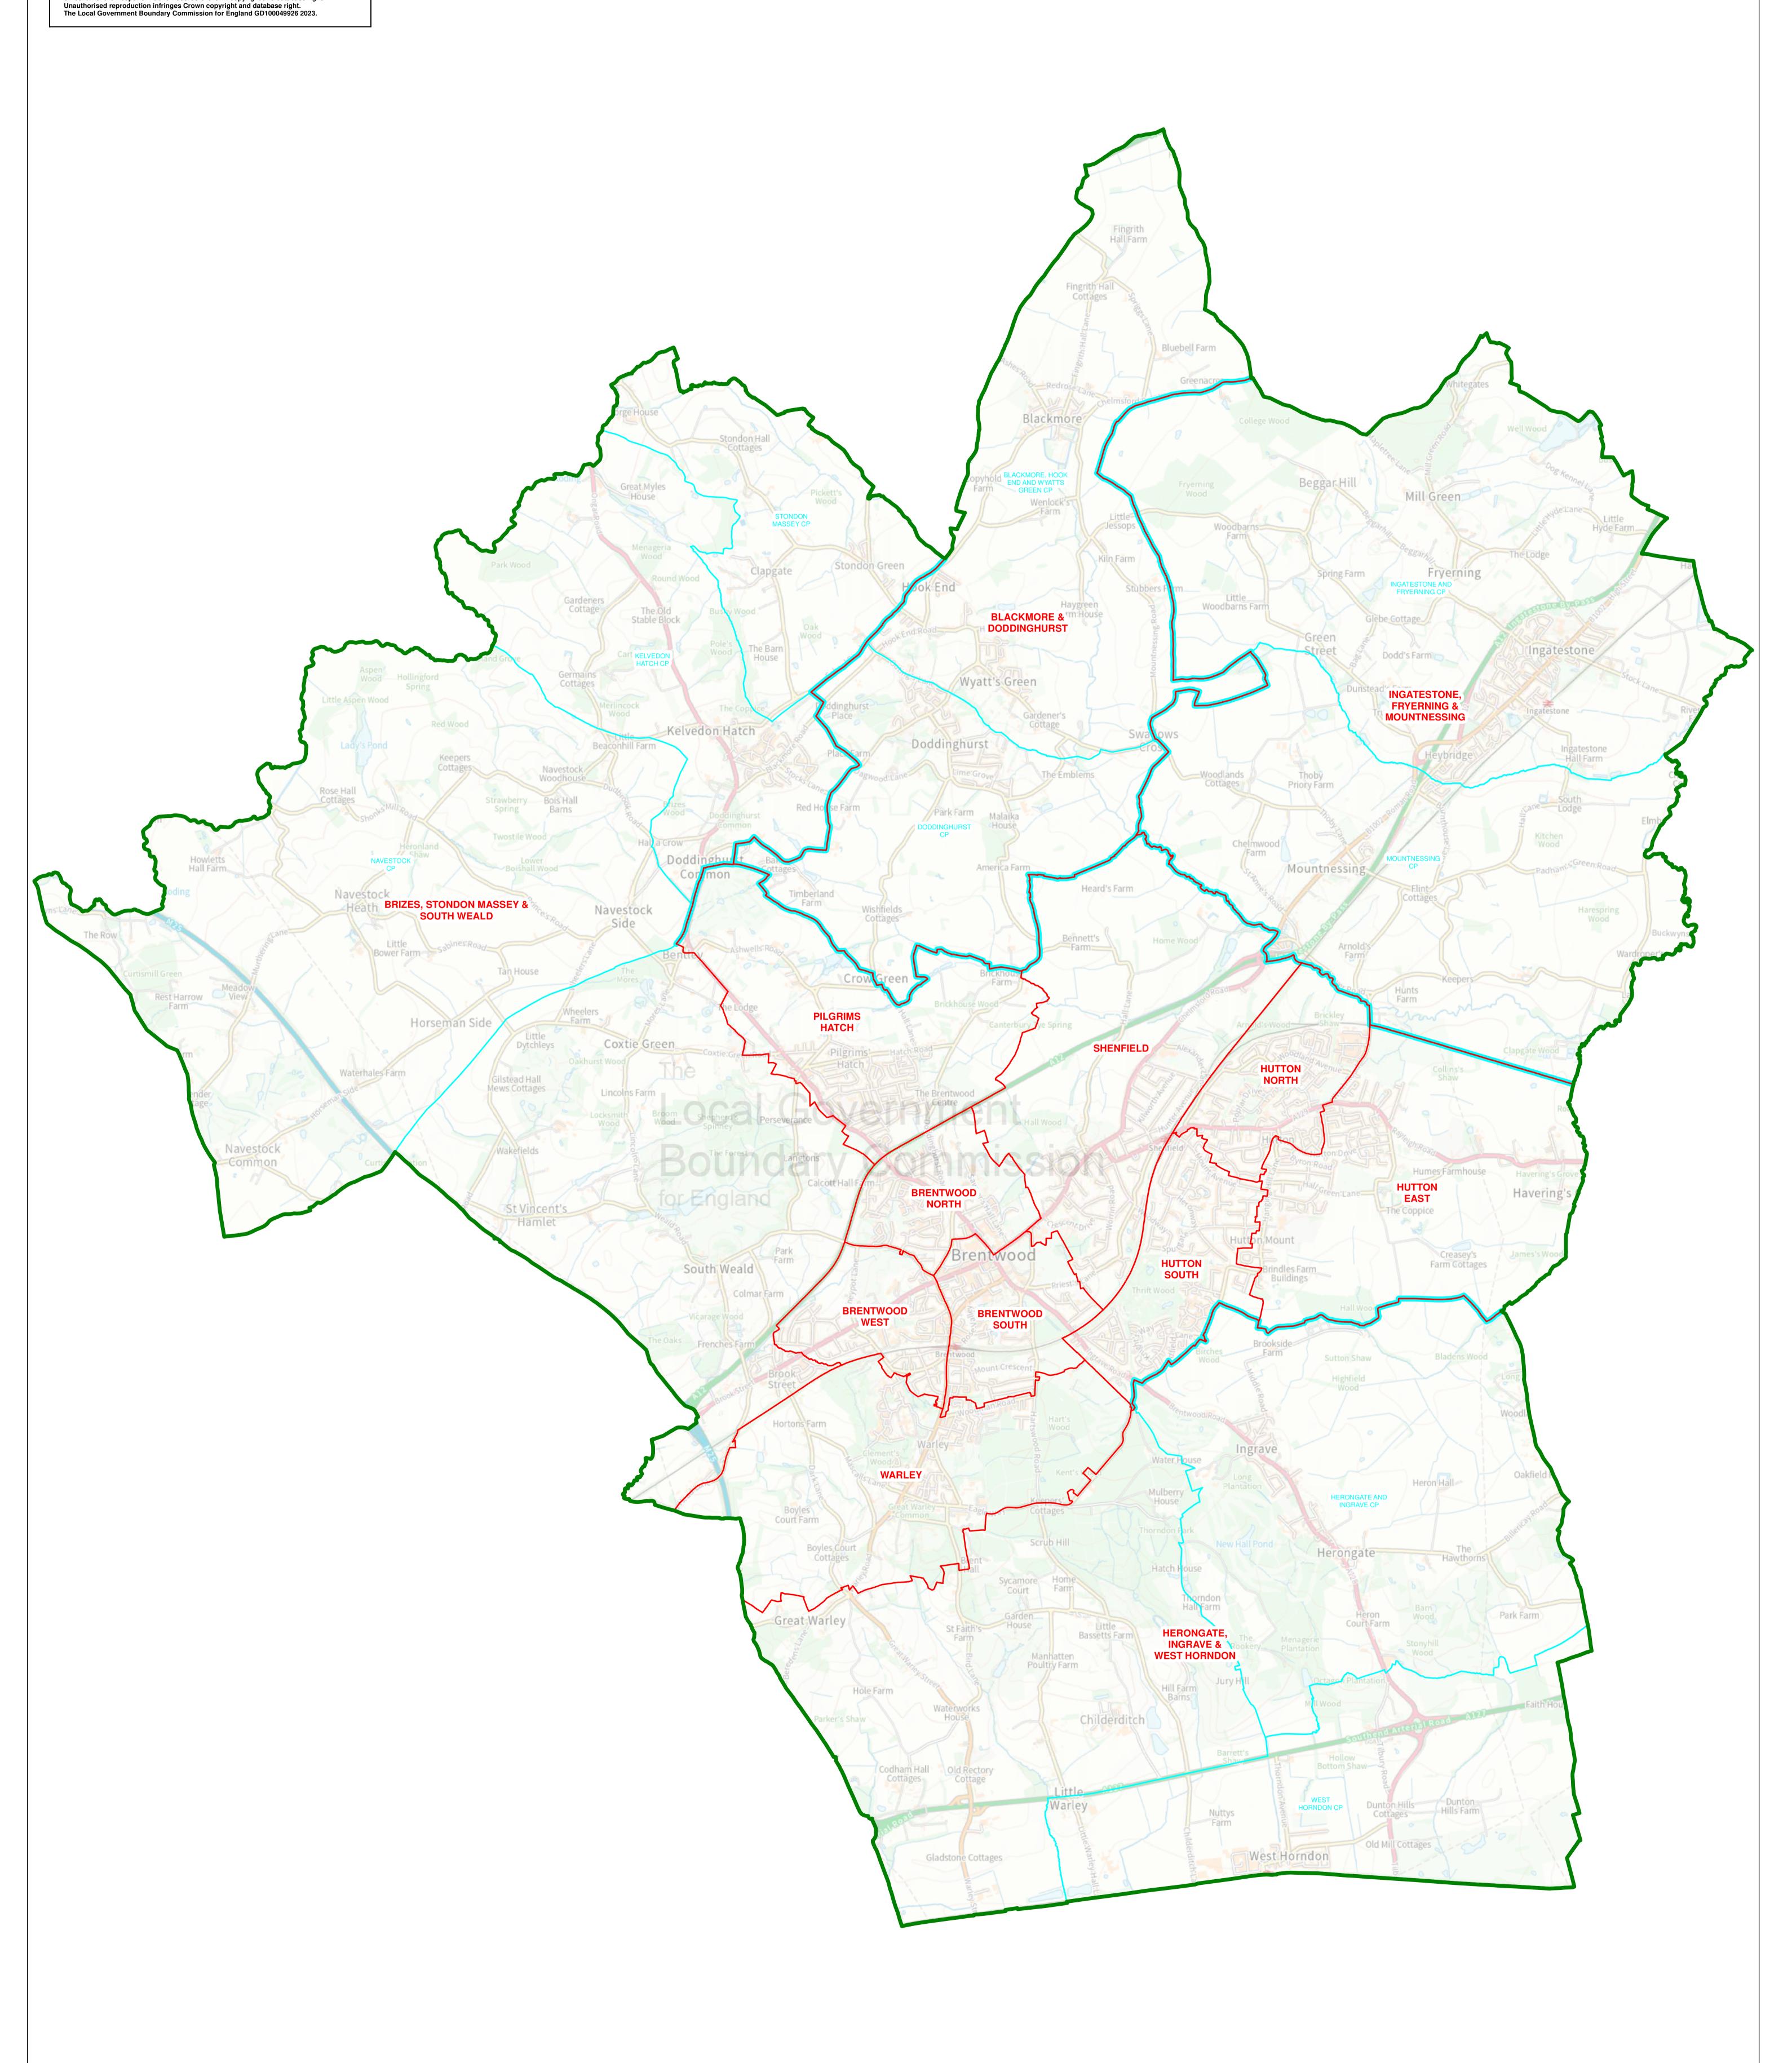

SHEET 1, MAP 1

applied as part of this review.

Map referred to in the Brentwood (Electoral Changes) Order 2023
Sheet 1 of 1

Boundary alignment and names shown on the mapping background may not be up to date. They may differ from the latest boundary information

0 0.5 1 2 Kilometres 1 cm = 0.2025 km

BOROUGH COUCIL BOUNDARY
WARD BOUNDARY
PARISH BOUNDARY
WARD BOUNDARY COINCIDENT WITH PARISH BOUNDARY
WARD NAME
WEST HORNDON CP PARISH NAME