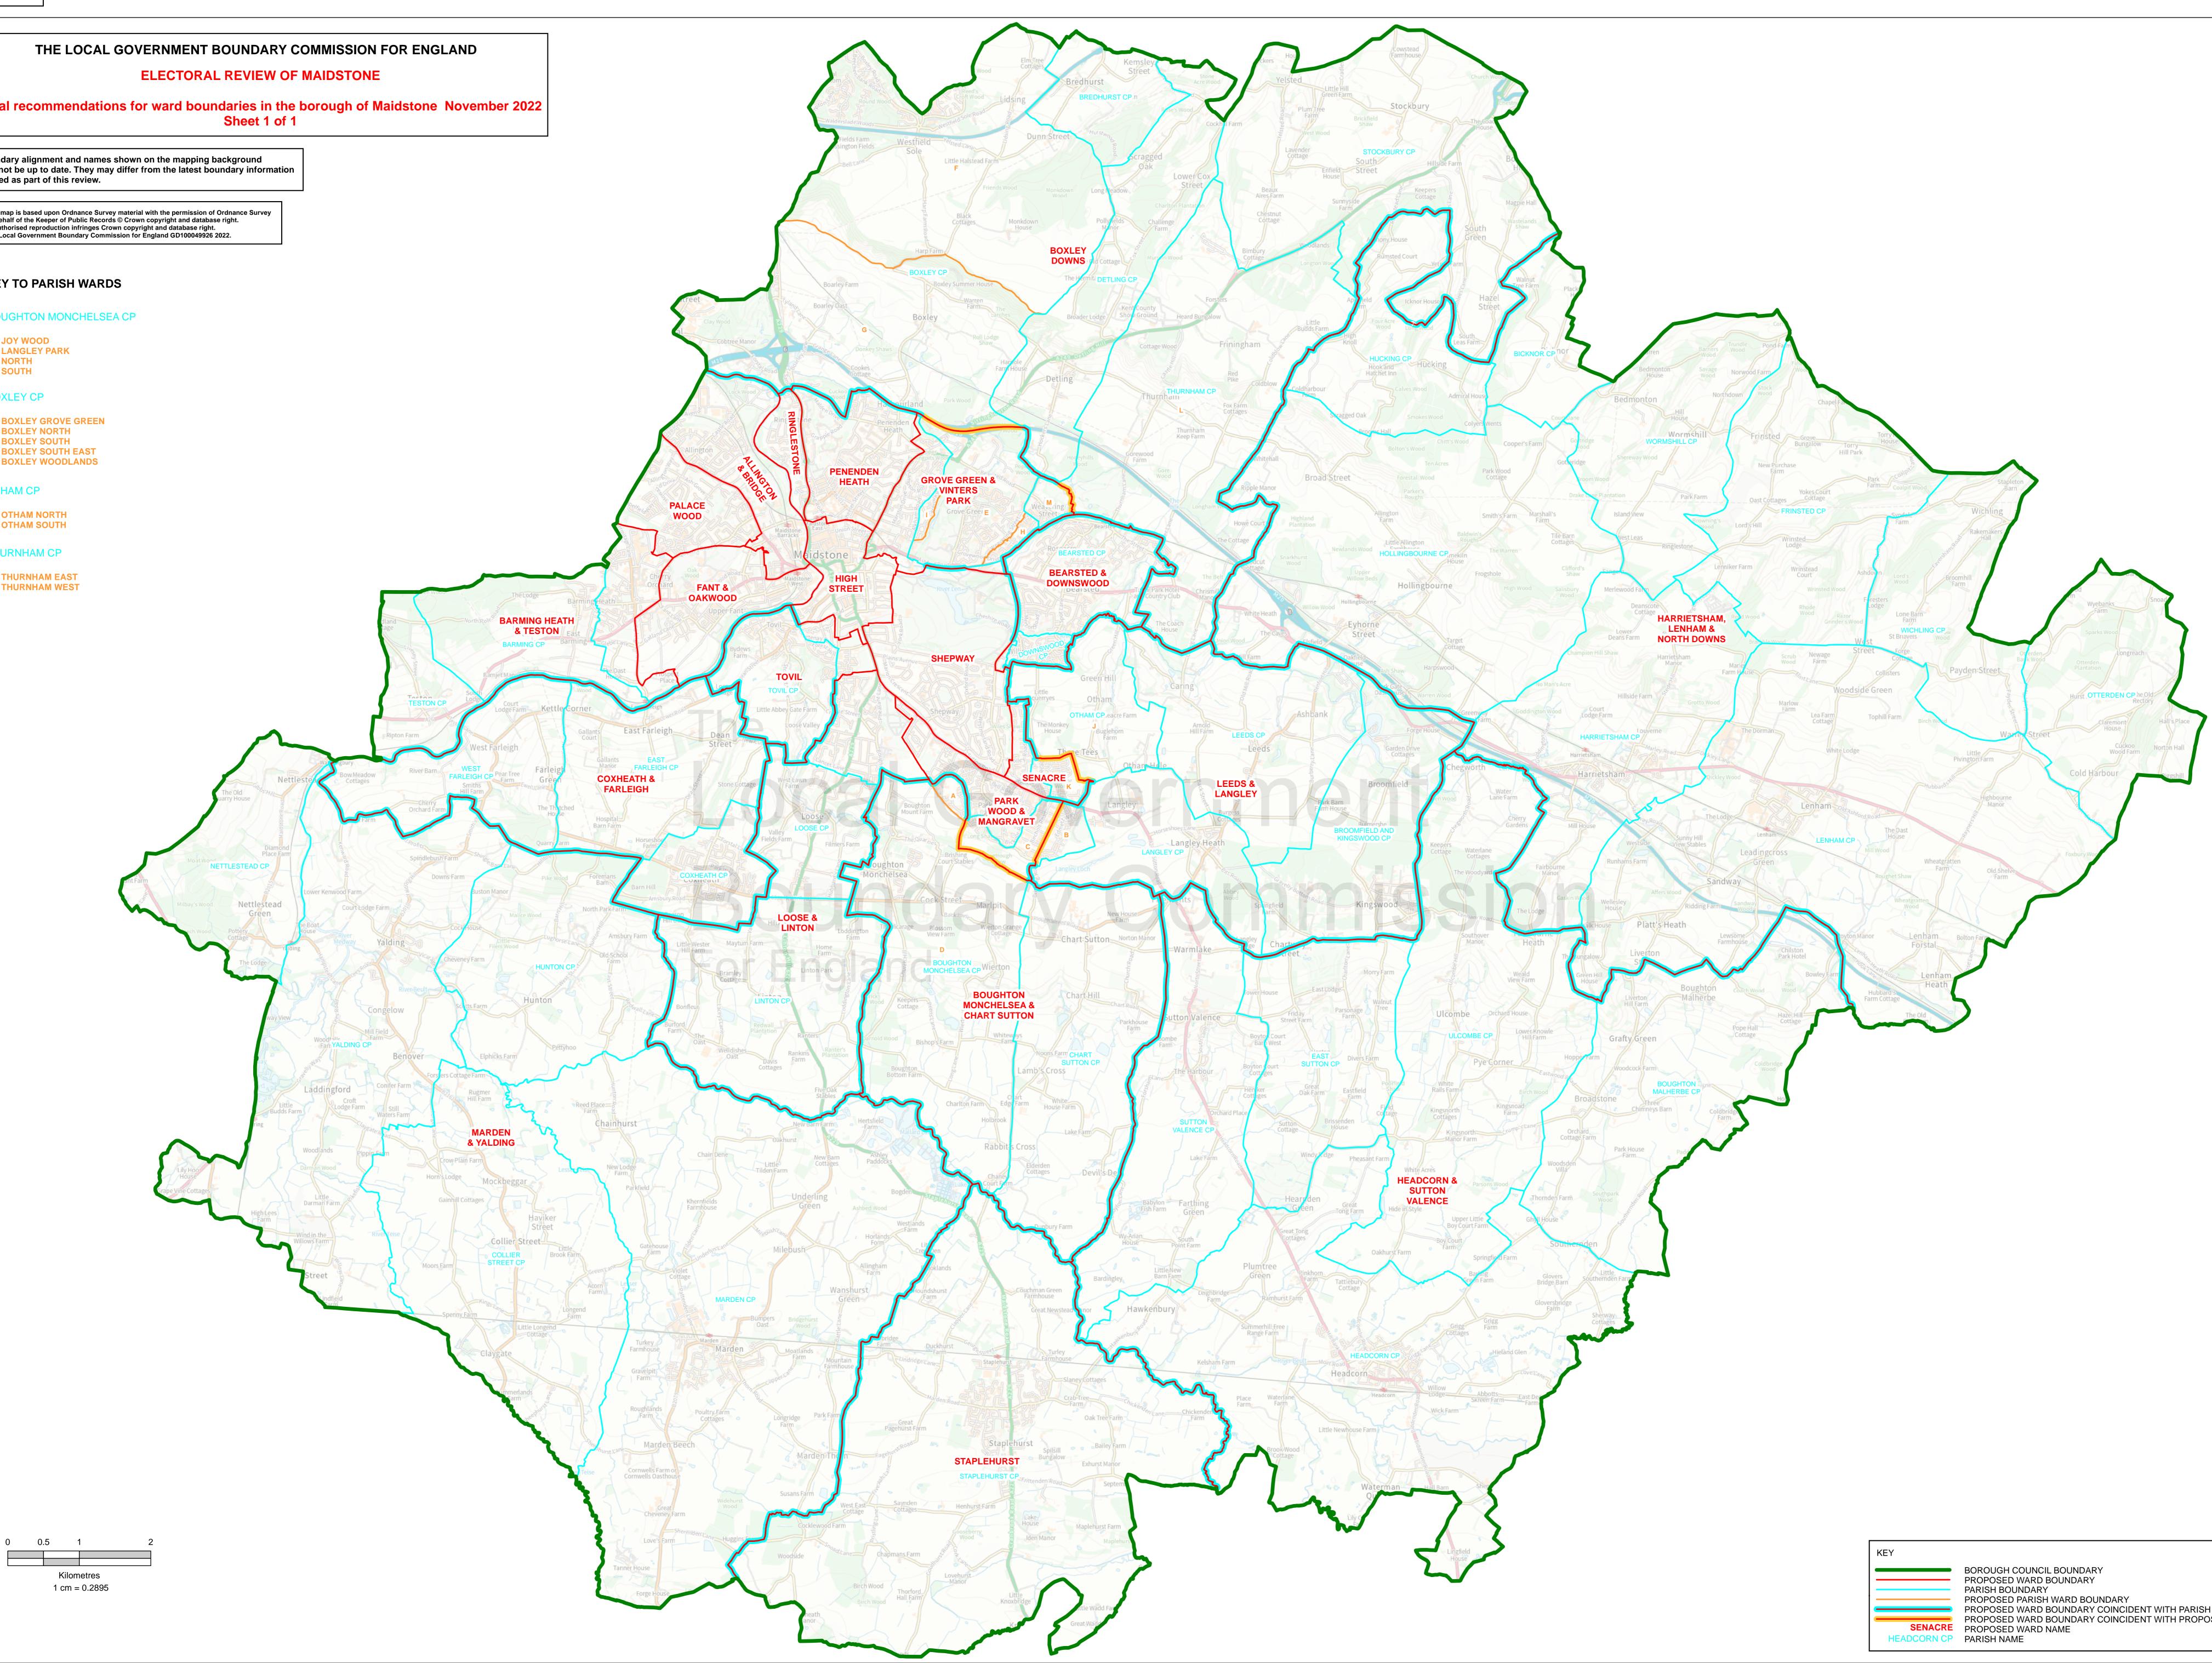

## THE LOCAL GOVERNMENT BOUNDARY COMMISSION FOR ENGLAND

Final recommendations for ward boundaries in the borough of Maidstone November 2022

Boundary alignment and names shown on the mapping background may not be up to date. They may differ from the latest boundary information applied as part of this review.

## **KEY TO PARISH WARDS**

BOUGHTON MONCHELSEA CP

- A JOY WOOD **B** LANGLEY PARK
- C NORTH D SOUTH

BOXLEY CP

- E BOXLEY GROVE GREEN
- F BOXLEY NORTH G BOXLEY SOUTH
- H BOXLEY SOUTH EAST I BOXLEY WOODLANDS

OTHAM CP

J OTHAM NORTH K OTHAM SOUTH

THURNHAM CP

## L THURNHAM EAST M THURNHAM WEST

PROPOSED PARISH WARD BOUNDARY PROPOSED WARD BOUNDARY COINCIDENT WITH PARISH BOUNDARY SENACRE PROPOSED WARD BOUNDARY COINCIDENT WITH PROPOSED PARISH WARD BOUNDARY PROPOSED WARD NAME