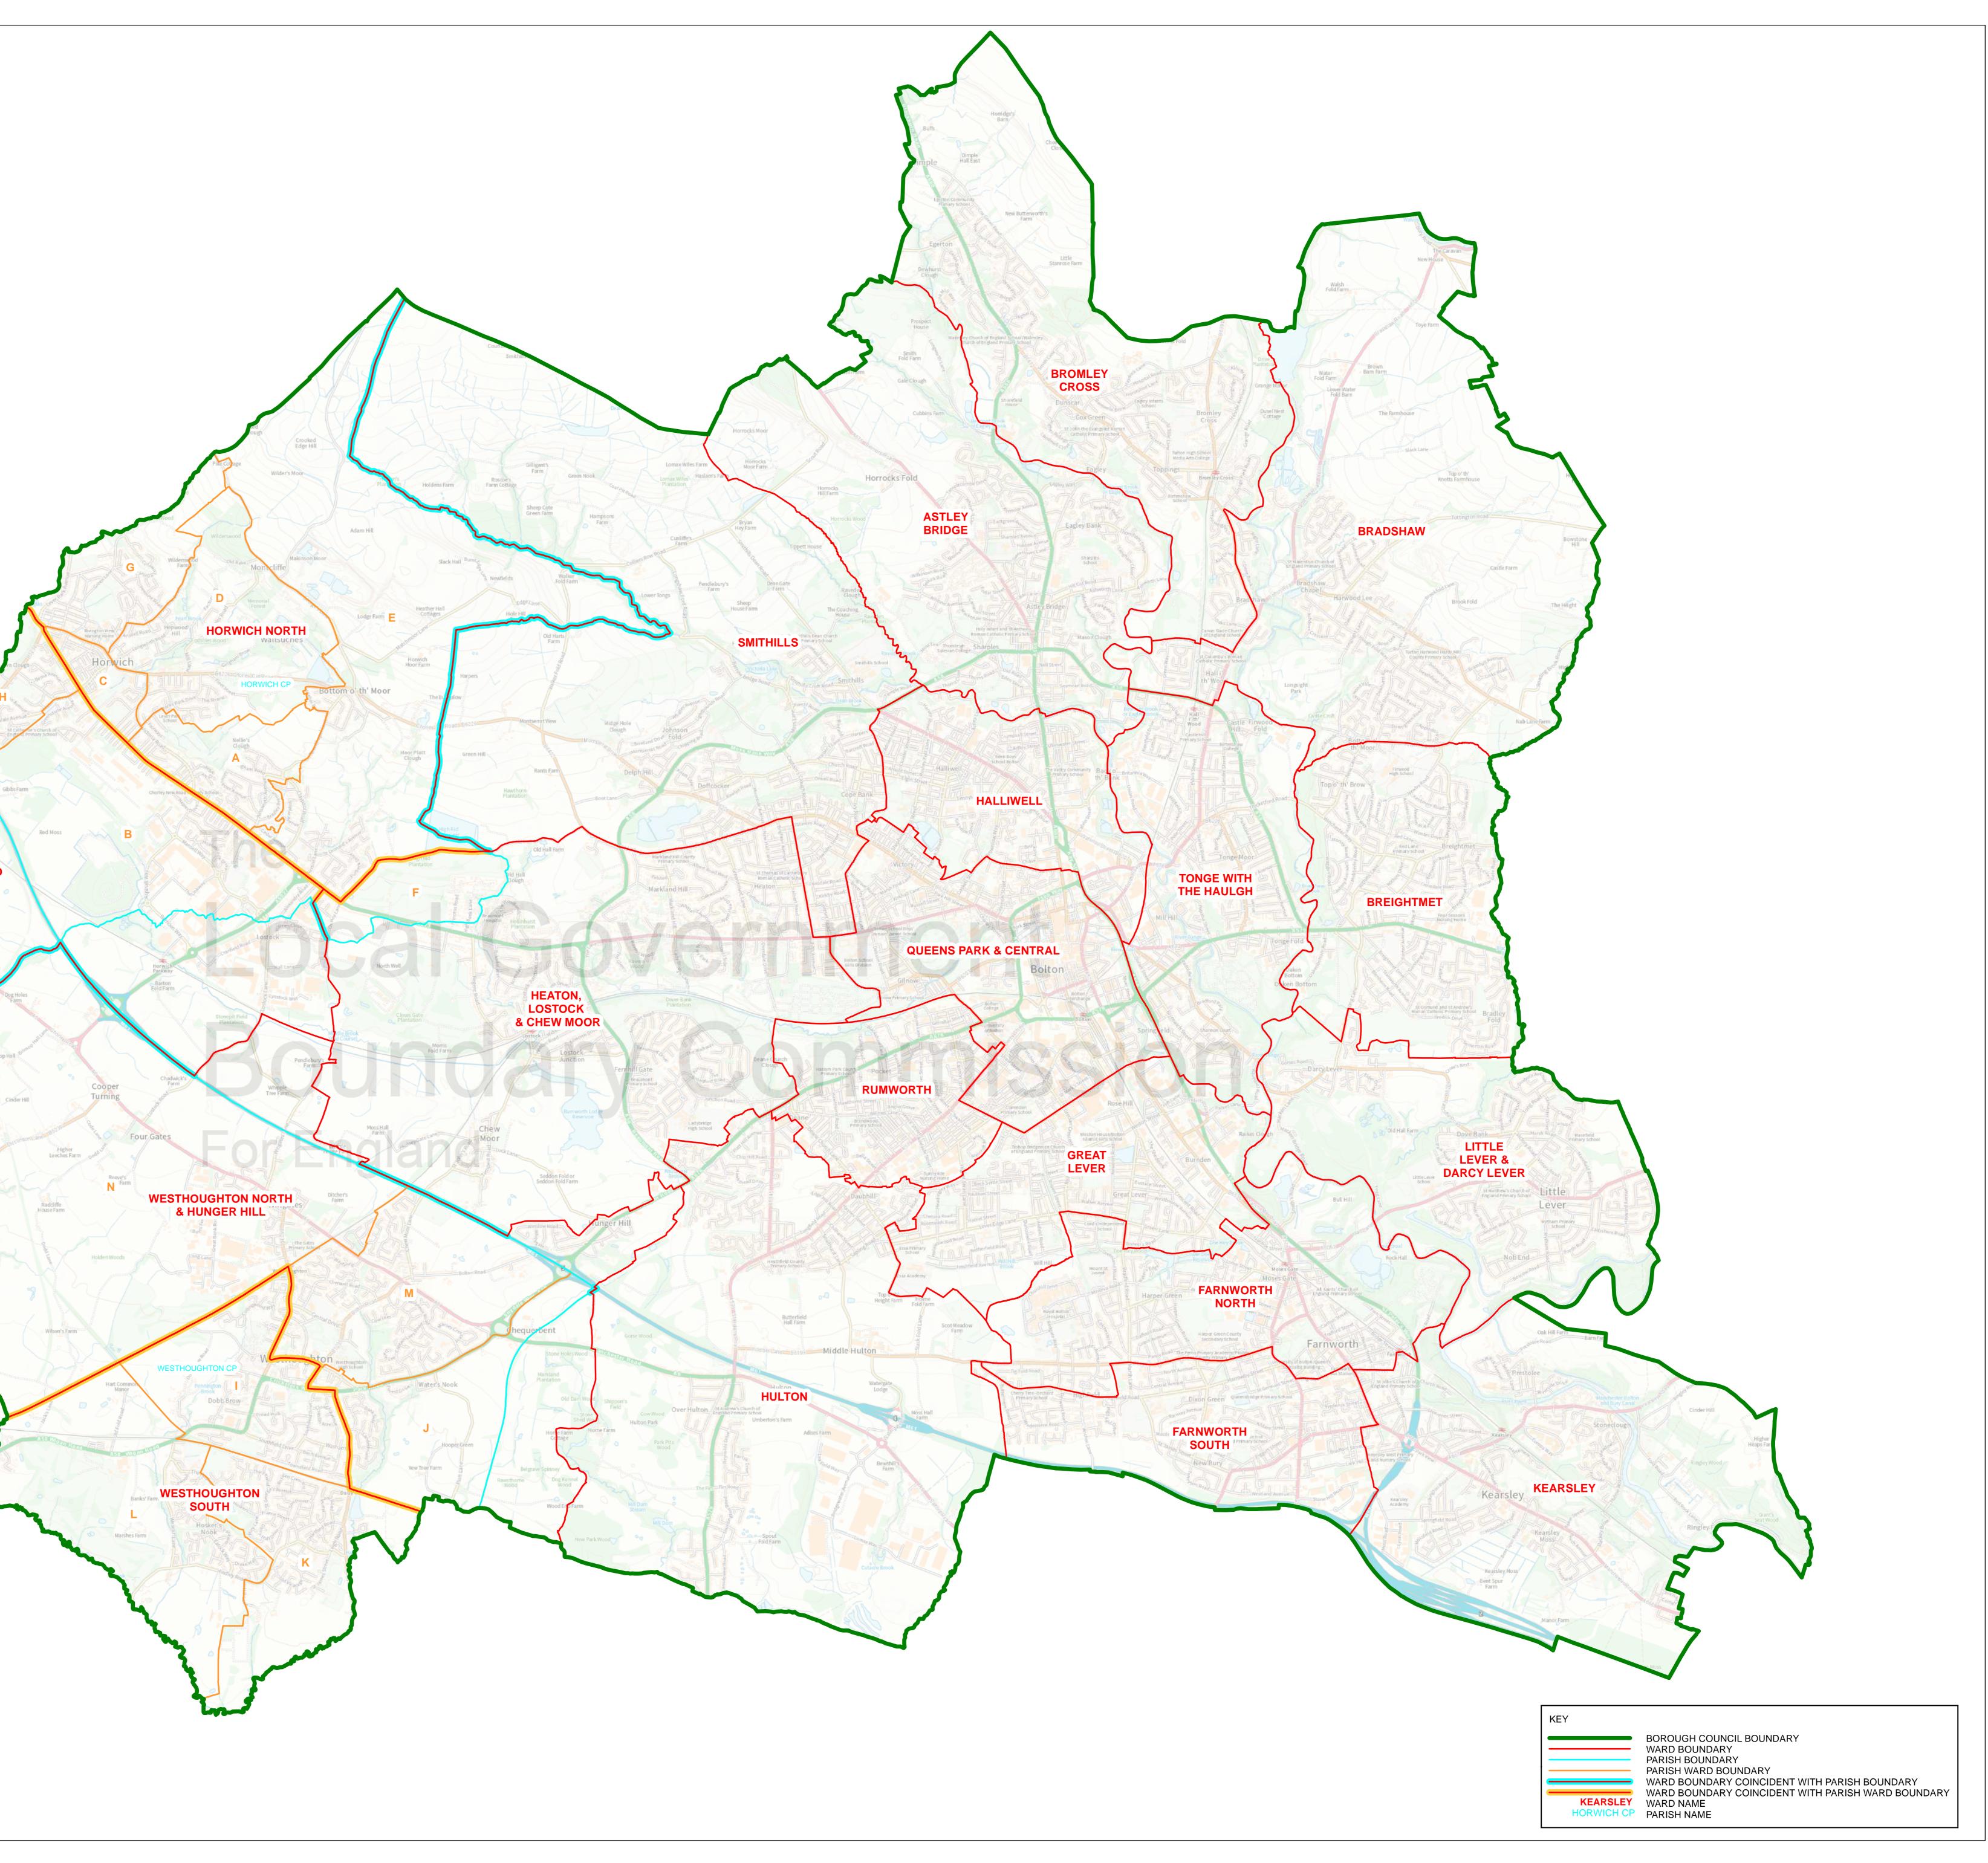

## Map referred to in the Bolton (Electoral Changes) Order 2022 Sheet 1 of 1 Boundary alignment and names shown on the mapping background may not be up to date. They may differ from the latest boundary information

## KEY TO PARISH WARDS

applied as part of this review.

HORWICH CP

- A BRAZLEY
- B BRIDGE C CENTRAL D CHURCH
- E CLAYPOOL
- F FALL BIRCH G LEVER PARK
- H VALE

WESTHOUGHTON CP

- I CENTRAL
- J CHEQUERBENT K DAISY HILL
- L HOSKERS & HART COMMON M WHITE HORSE
- N WINGATES