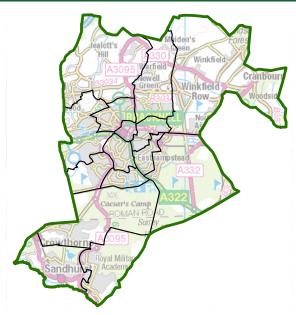

## Bracknell Forest Electoral Review

The Local Government Boundary Commission for England is asking for your views on proposed new electoral arrangements for Bracknell Forest.

We want to know:

- Do the proposed wards reflect local communities?
- How do you think the proposals can be improved?
- Are the names of the proposed wards right?

## **Consultation closes: 7 September 2020**

reviews@lgbce.org.uk

www.consultation.lgbce.org.uk & www.lgbce.org.uk

Review Officer (Bracknell Forest), LGBCE c/o Cleardata, Innovation House, Coniston Court, Riverside Business Park, Blyth, NE24 4RP