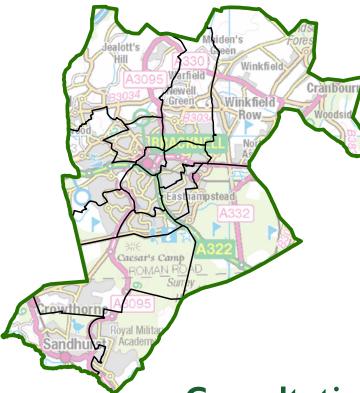

## Have your say Bracknell Forest Electoral Review

The Local Government Boundary Commission for England is asking for your views on proposed new electoral arrangements for Bracknell Forest.

We want to know: