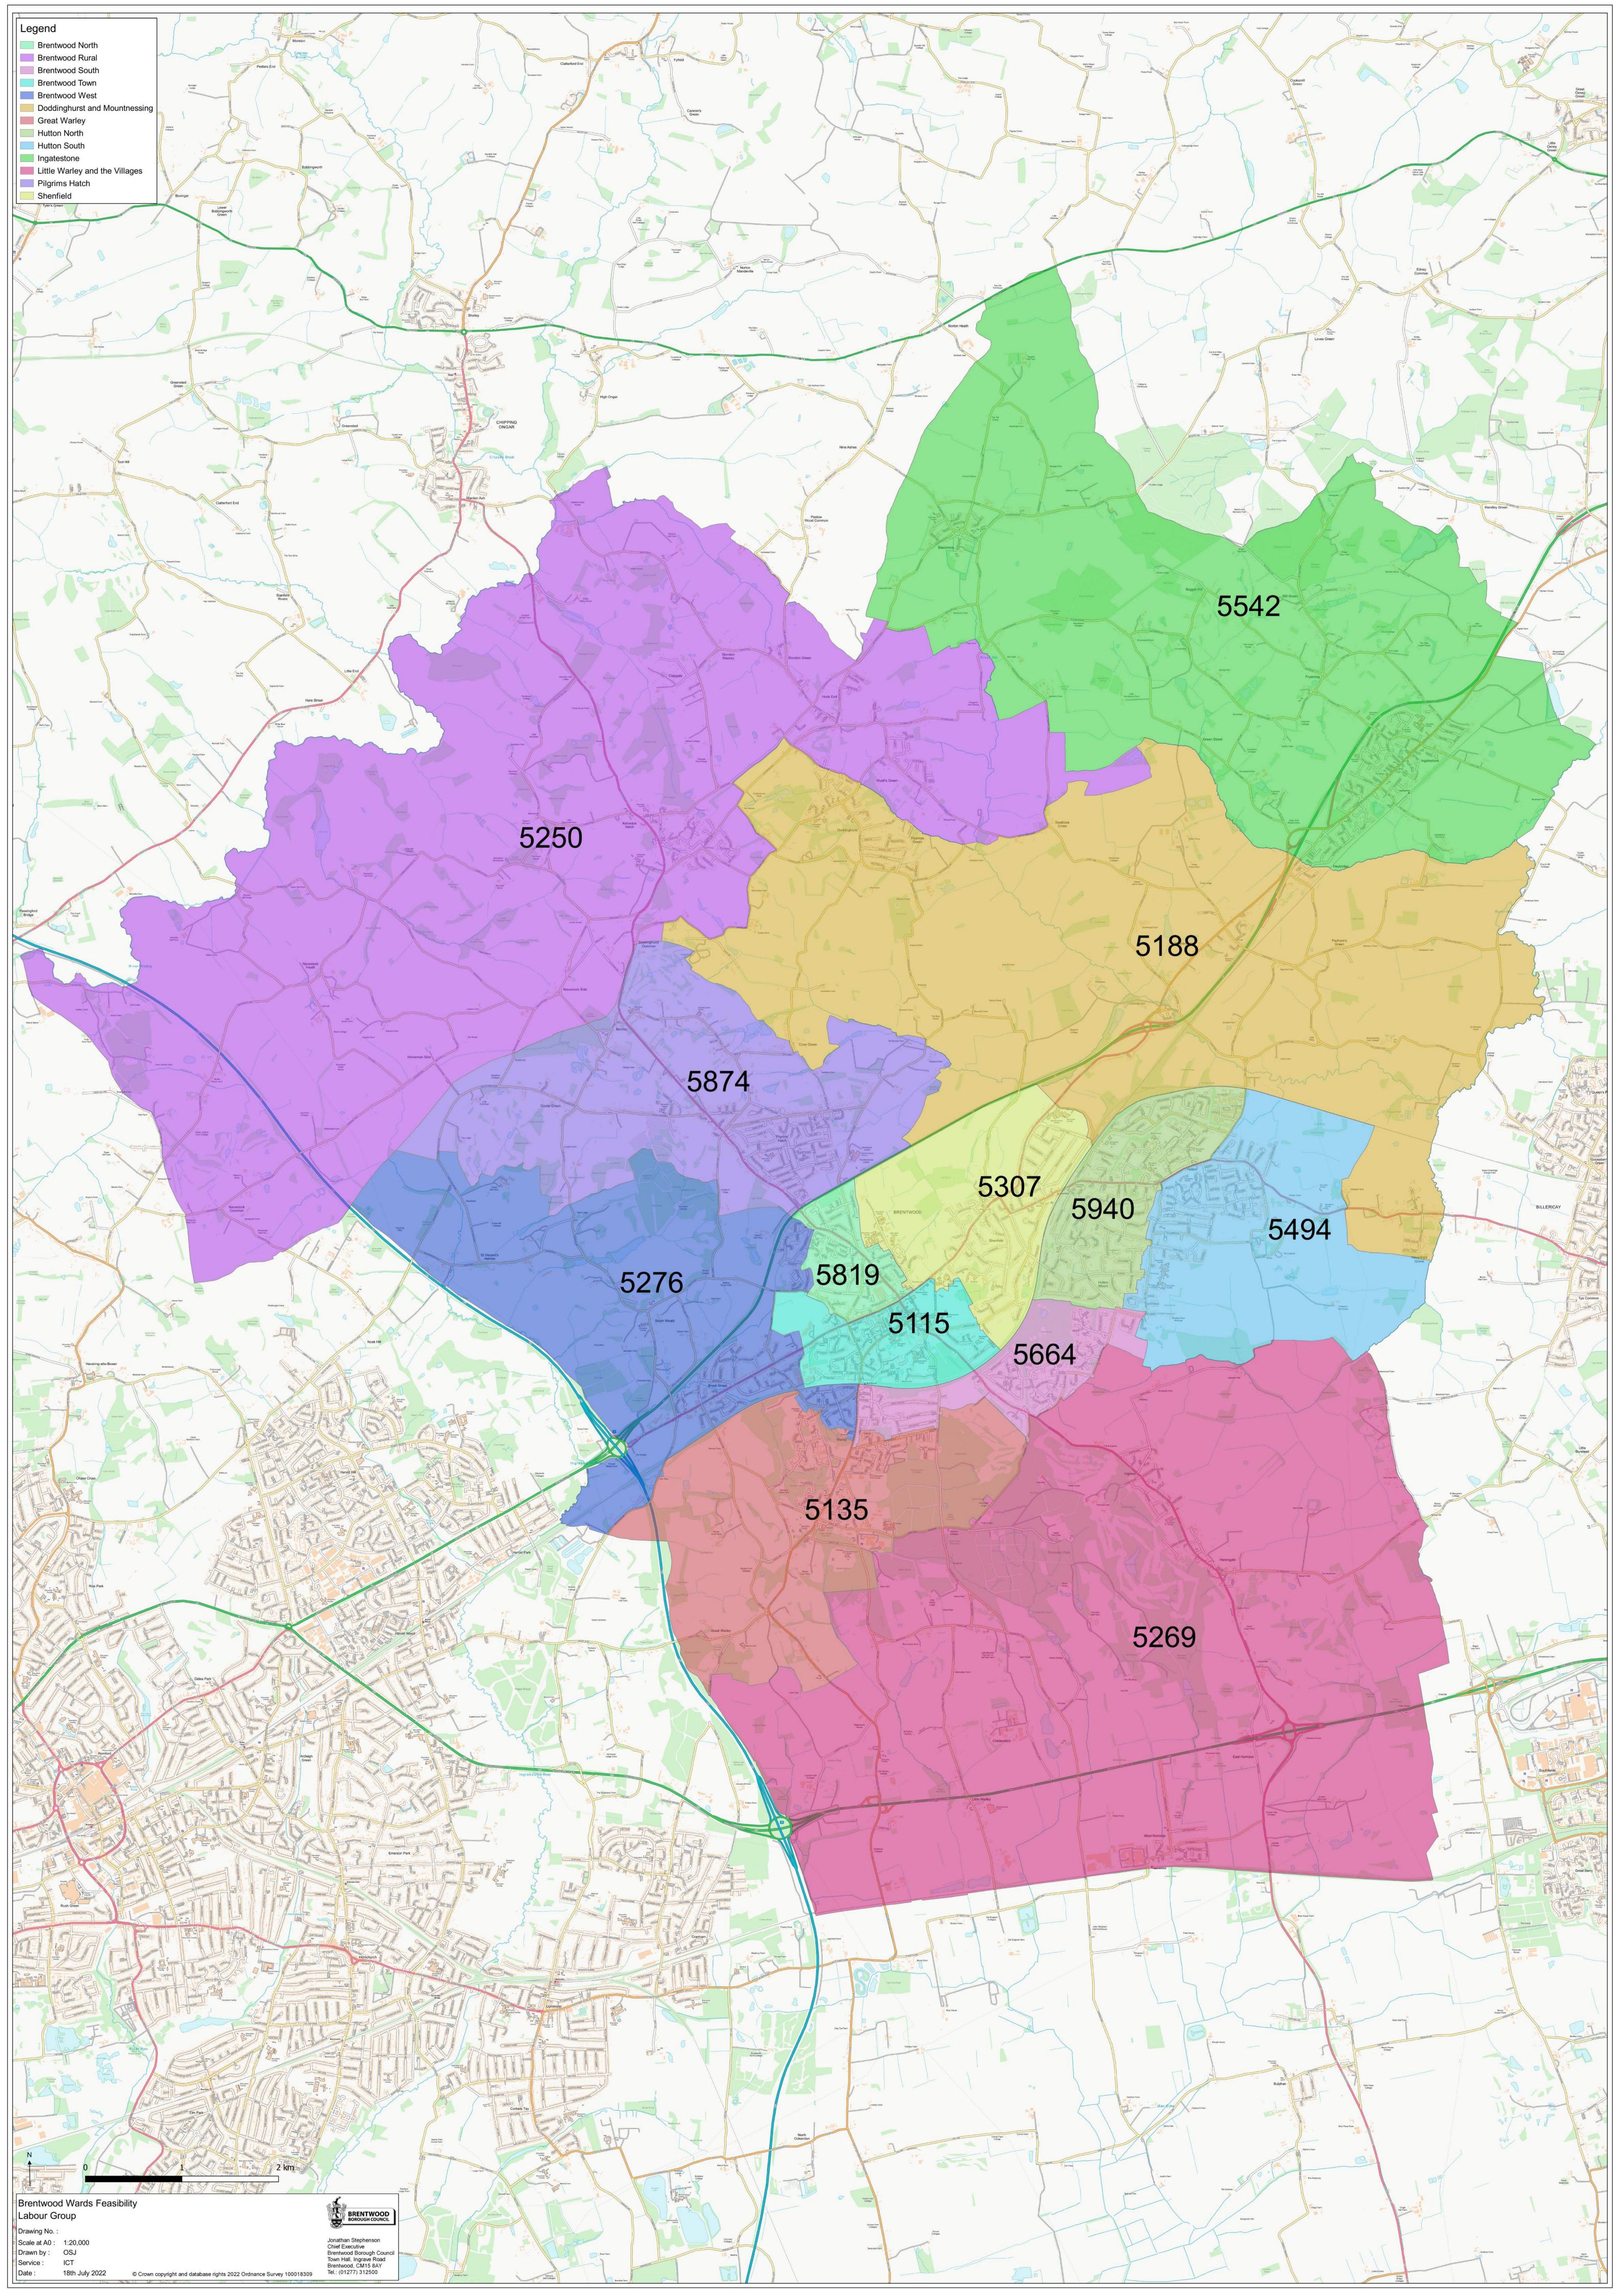

To space a research the activate below of the partnershaped for partnershaped that a dated the partnershaped that a dated the partnershaped partnershaped and the below tilthey and at money (20 to the money (20 to the money that the partnershaped partners