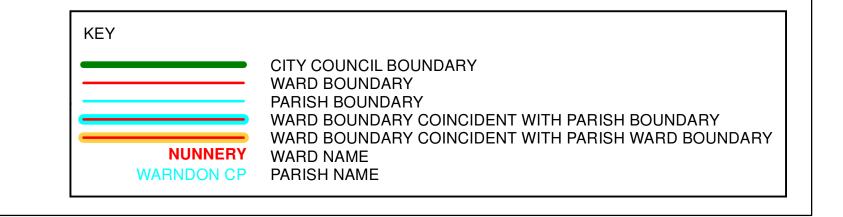

| Map referred to in the Worcester (Electoral Changes) Order 2024<br>Sheet 1 of 1                                                                                                                                                                                                                                                |  |
|--------------------------------------------------------------------------------------------------------------------------------------------------------------------------------------------------------------------------------------------------------------------------------------------------------------------------------|--|
| Boundary alignment and names shown on the mapping background<br>may not be up to date. They may differ from the latest boundary information<br>applied as part of this review.                                                                                                                                                 |  |
| This map is based upon Ordnance Survey material with the permission of Ordnance Survey<br>on behalf of the Keeper of Public Records © Crown copyright and database right.<br>Unauthorised reproduction infringes Crown copyright and database right.<br>The Local Government Boundary Commission for England GD100049926 2023. |  |
| KEY TO PARISH WARDS                                                                                                                                                                                                                                                                                                            |  |
| WARNDON CP                                                                                                                                                                                                                                                                                                                     |  |
| A WARNDON VILLAGES NORTH<br>B WARNDON VILLAGES SOUTH                                                                                                                                                                                                                                                                           |  |
|                                                                                                                                                                                                                                                                                                                                |  |