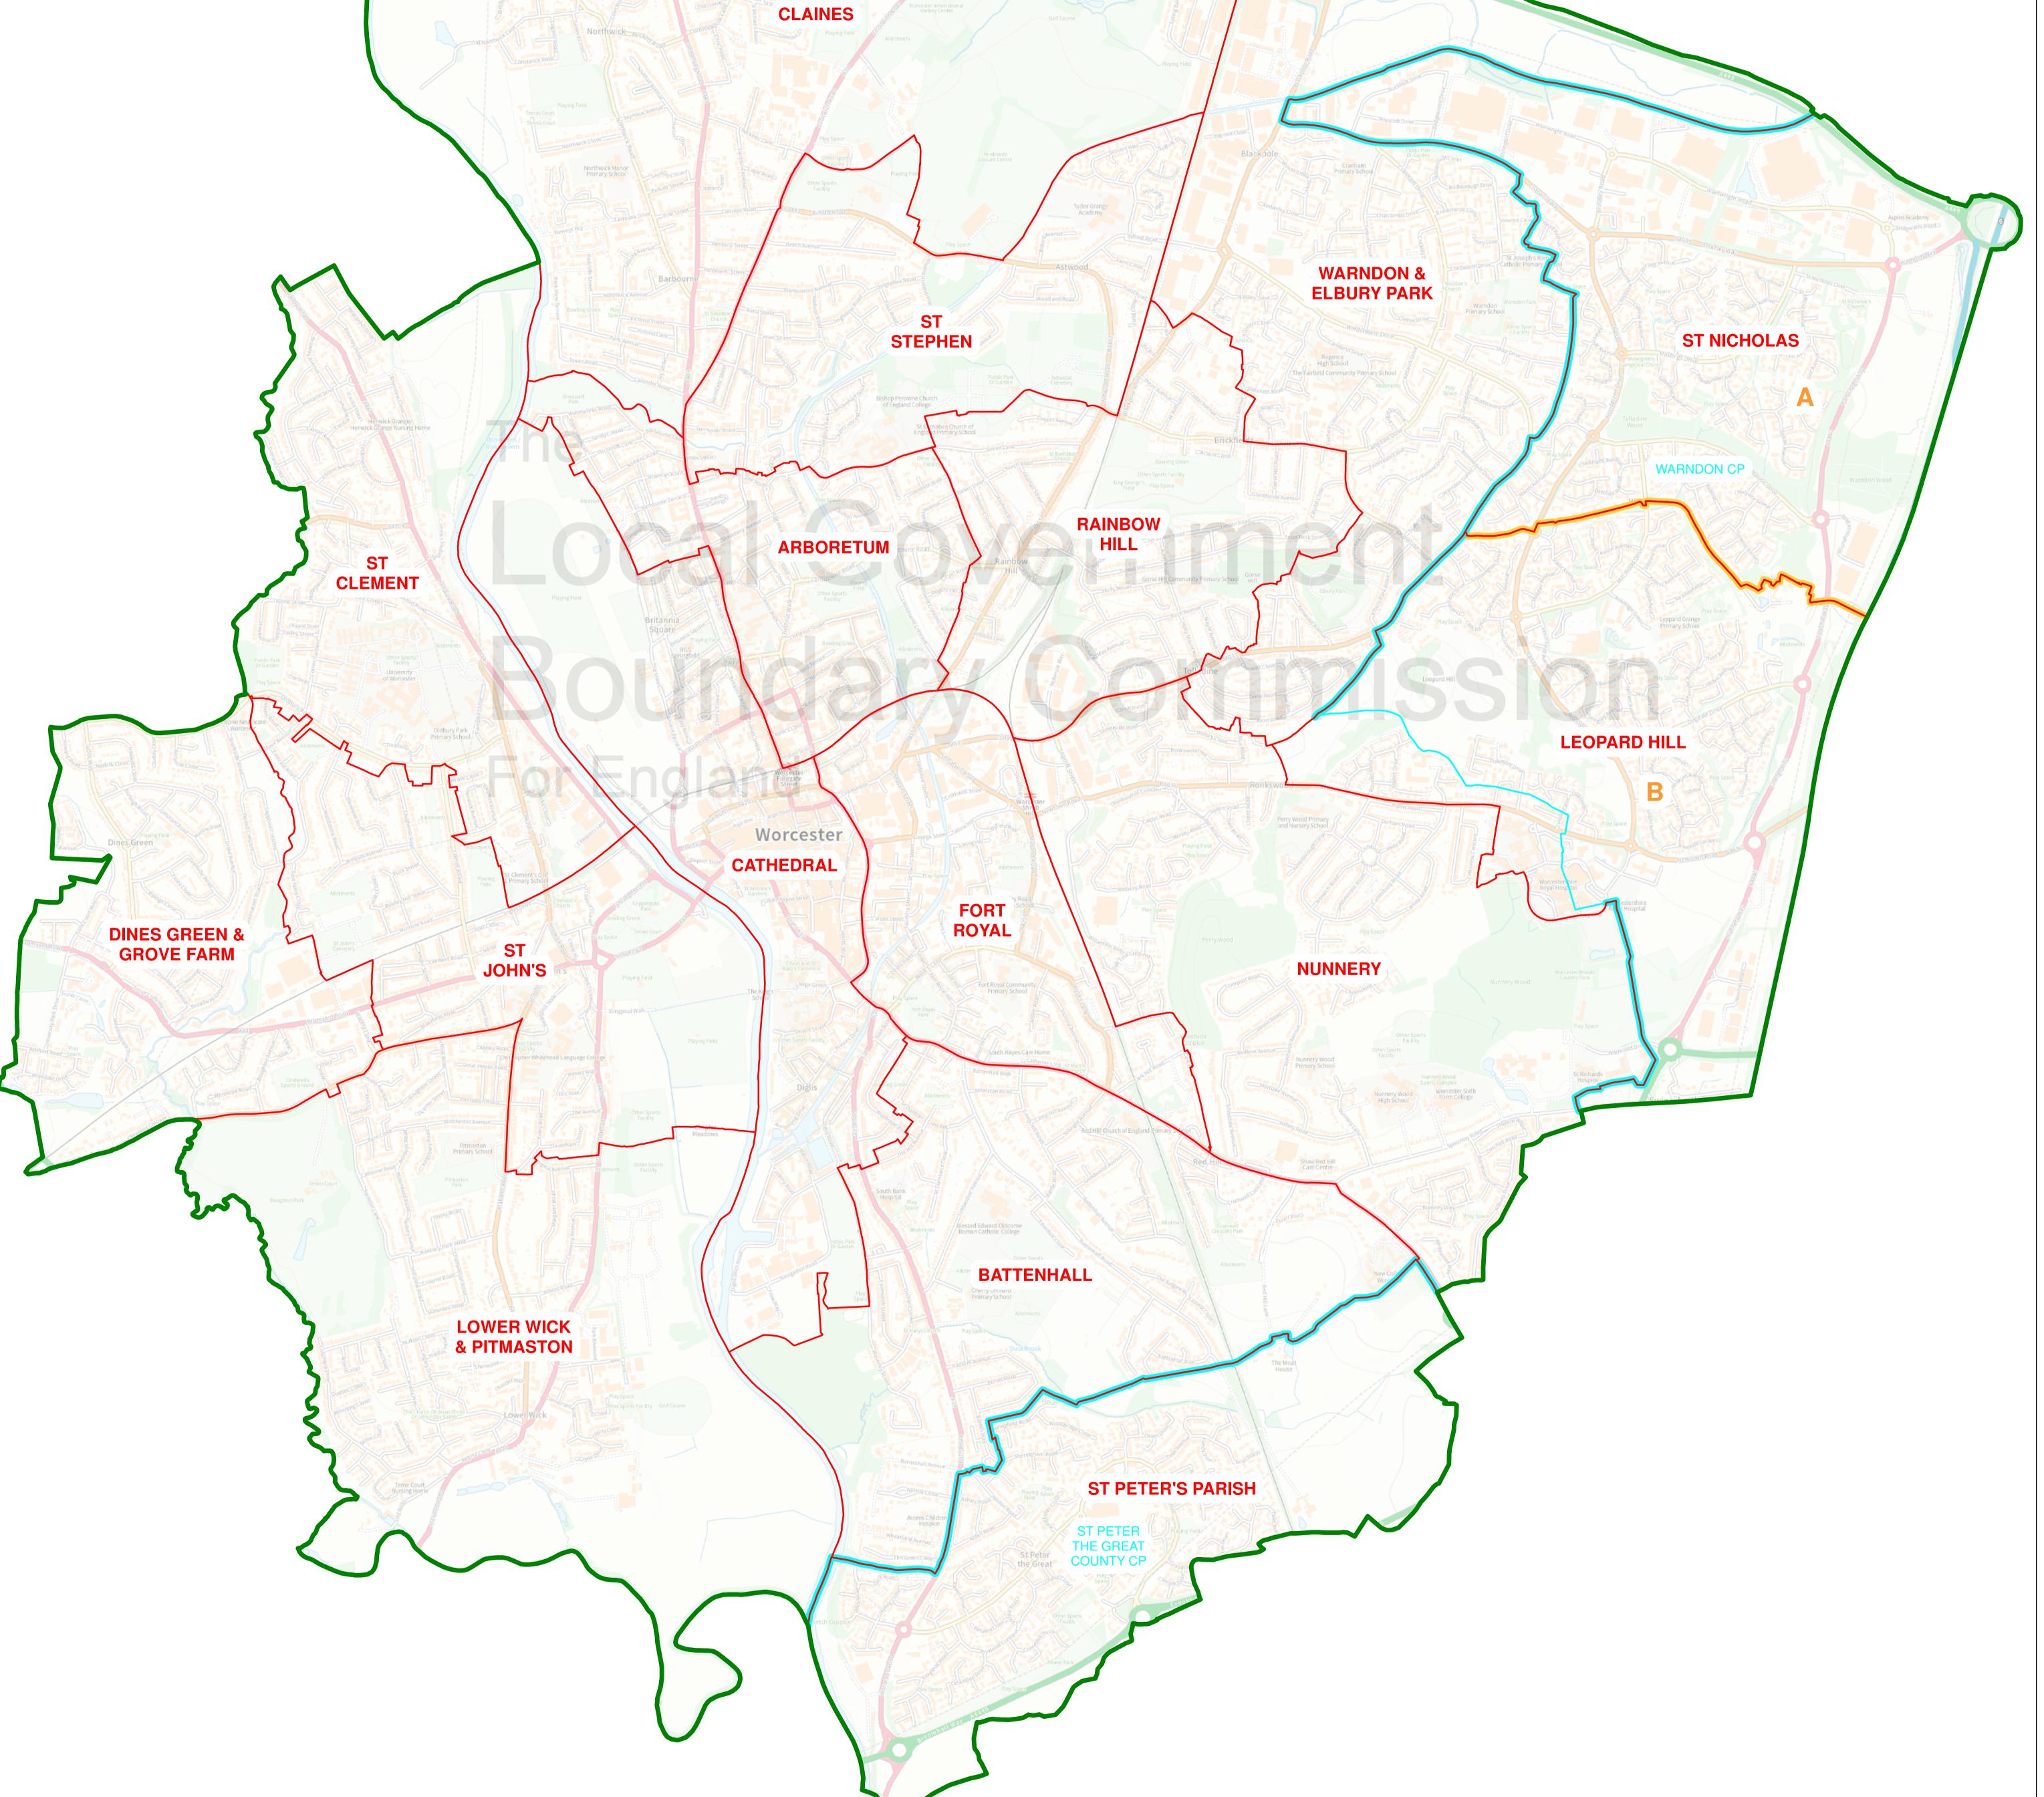

| Map referred to in the Worcester (Electoral Changes) Order 2024<br>Sheet 1 of 1                                                                                                                                                                                                                                                |  |
|--------------------------------------------------------------------------------------------------------------------------------------------------------------------------------------------------------------------------------------------------------------------------------------------------------------------------------|--|
| Boundary alignment and names shown on the mapping background<br>may not be up to date. They may differ from the latest boundary information<br>applied as part of this review.                                                                                                                                                 |  |
| This map is based upon Ordnance Survey material with the permission of Ordnance Survey<br>on behalf of the Keeper of Public Records © Crown copyright and database right.<br>Unauthorised reproduction infringes Crown copyright and database right.<br>The Local Government Boundary Commission for England GD100049926 2023. |  |
| KEY TO PARISH WARDS                                                                                                                                                                                                                                                                                                            |  |
| WARNDON CP                                                                                                                                                                                                                                                                                                                     |  |
| A WARNDON VILLAGES NORTH<br>B WARNDON VILLAGES SOUTH                                                                                                                                                                                                                                                                           |  |
|                                                                                                                                                                                                                                                                                                                                |  |