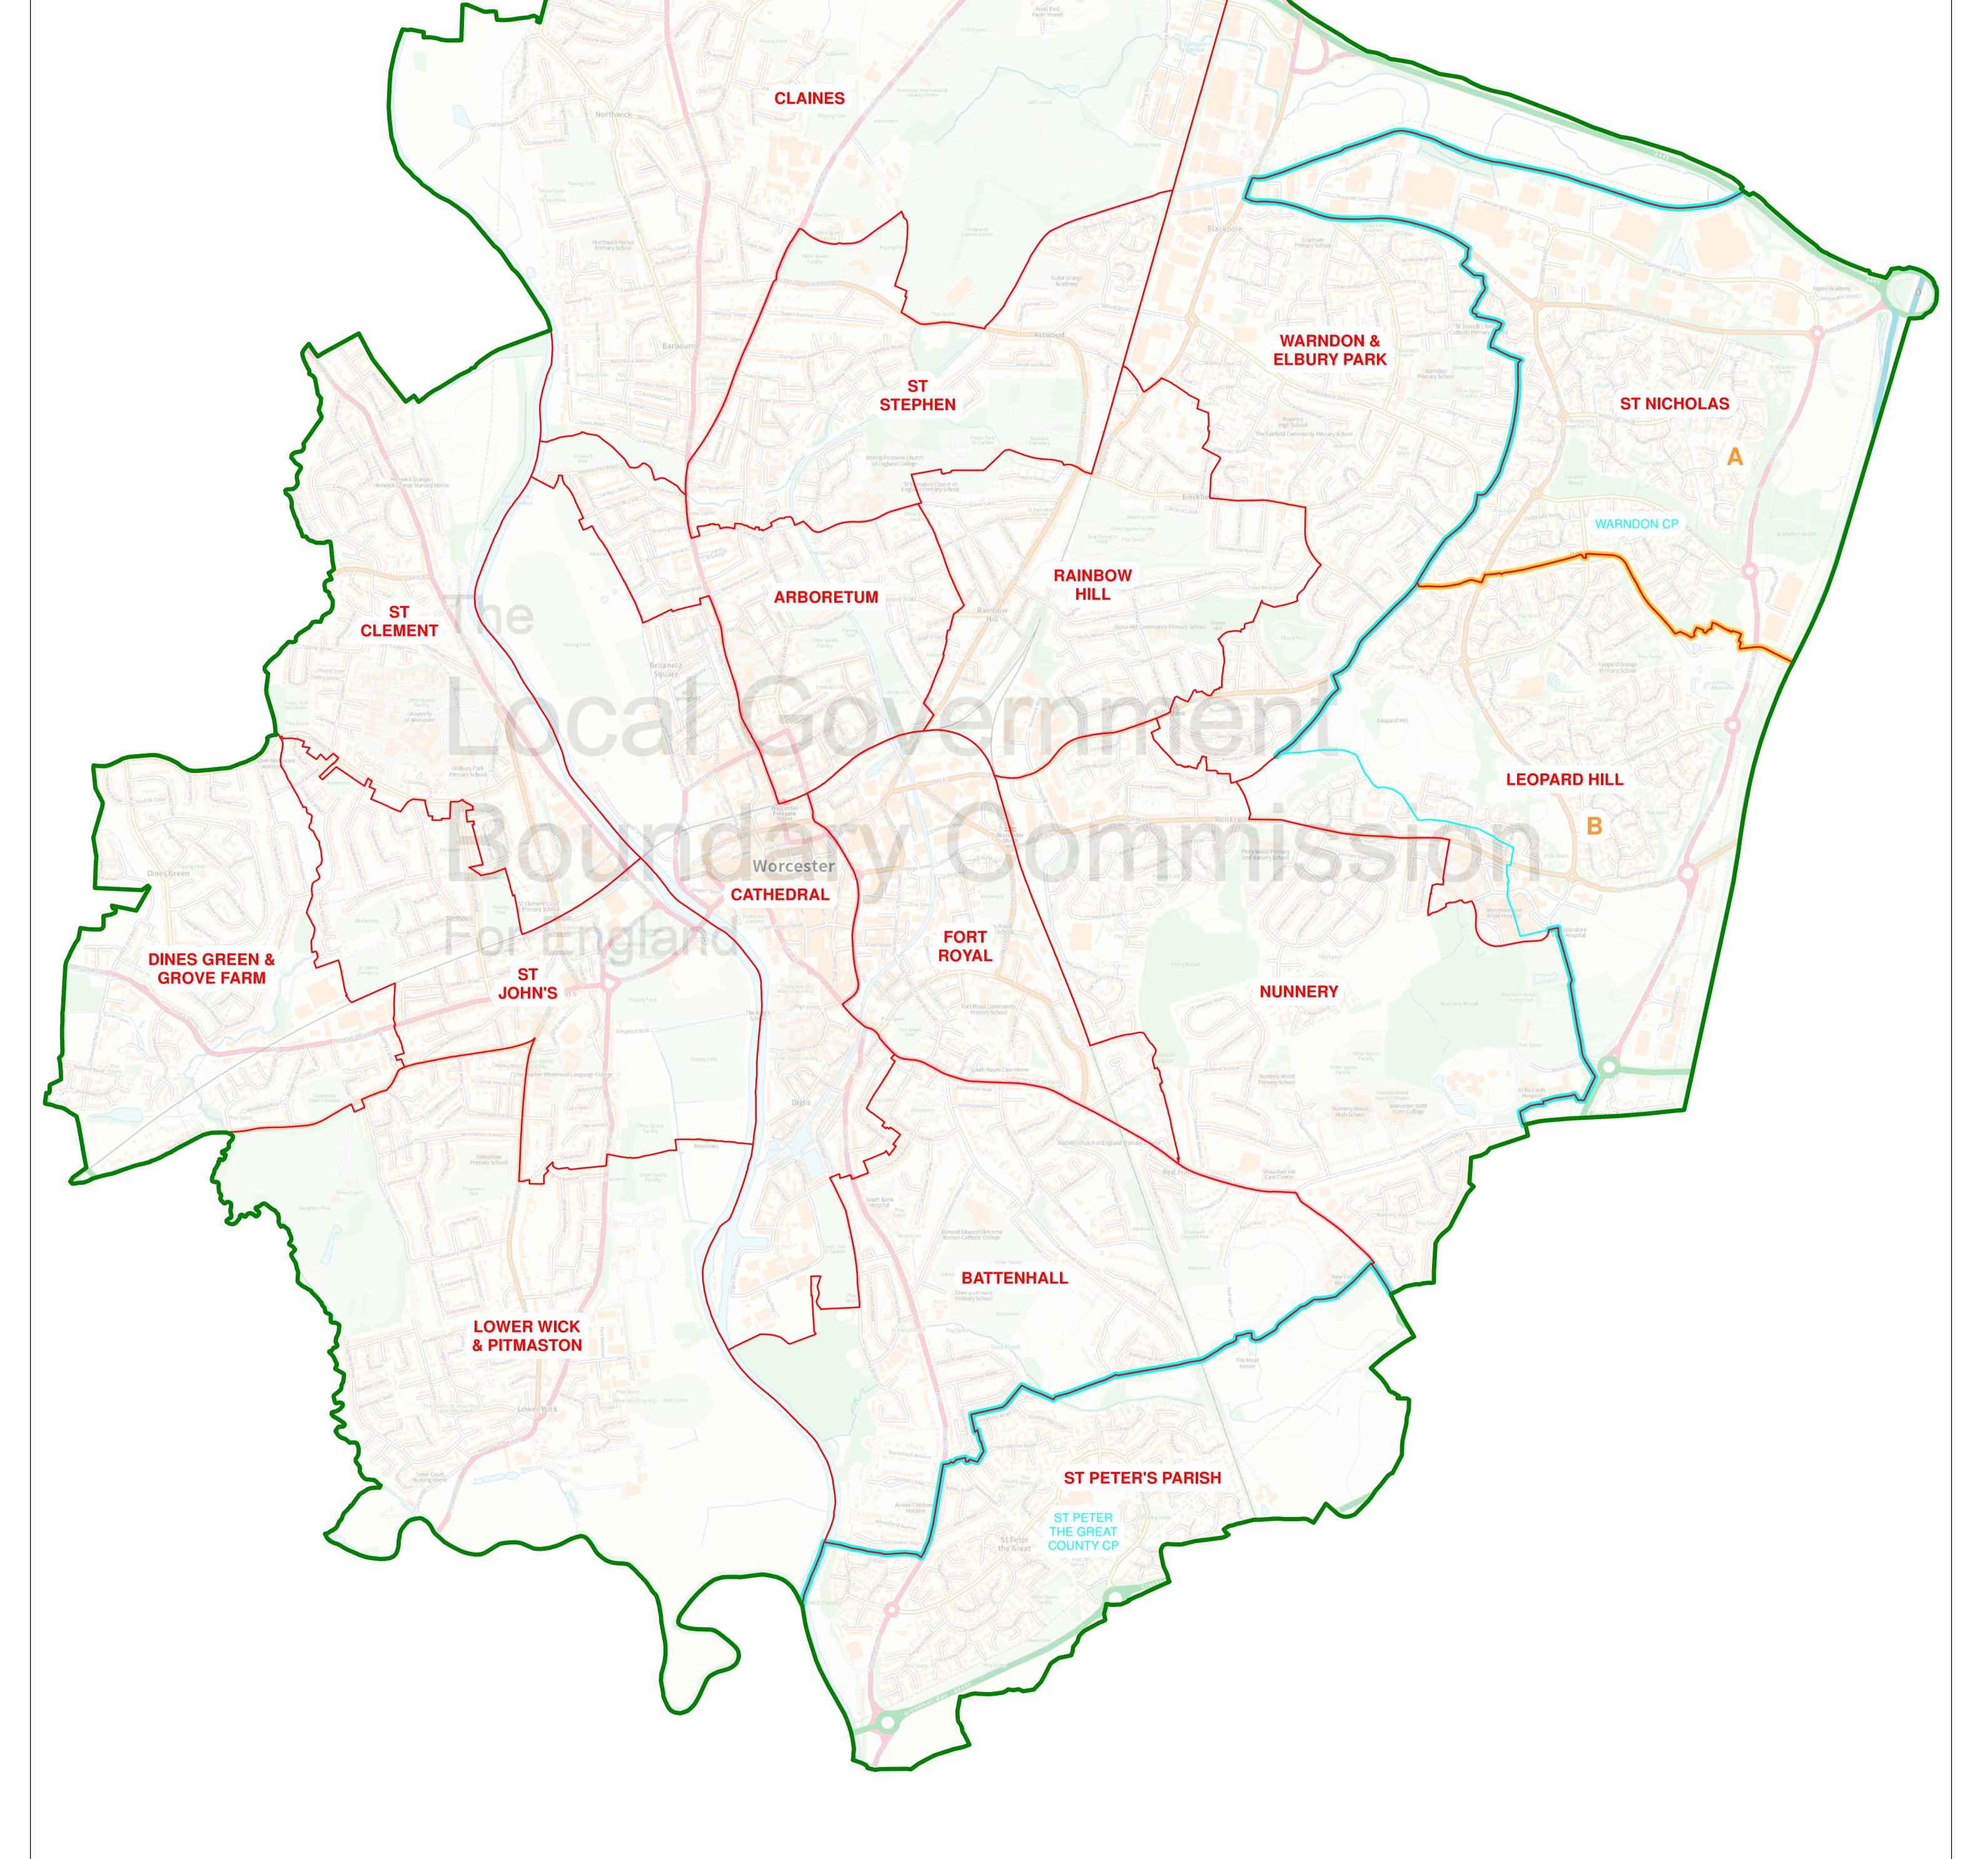

## **ELECTORAL REVIEW OF WORCESTER**

Final recommendations for ward boundaries in the city of Worcester August 2023 Sheet 1 of 1

Boundary alignment and names shown on the mapping background may not be up to date. They may differ from the latest boundary information applied as part of this review.

This map is based upon Ordnance Survey material with the permission of Ordnance Survey on behalf of the Keeper of Public Records © Crown copyright and database right. Unauthorised reproduction infringes Crown copyright and database right. The Local Government Boundary Commission for England GD100049926 2023.

## **KEY TO PARISH WARDS**

WARNDON CP

A WARNDON VILLAGES NORTH B WARNDON VILLAGES SOUTH

Claines