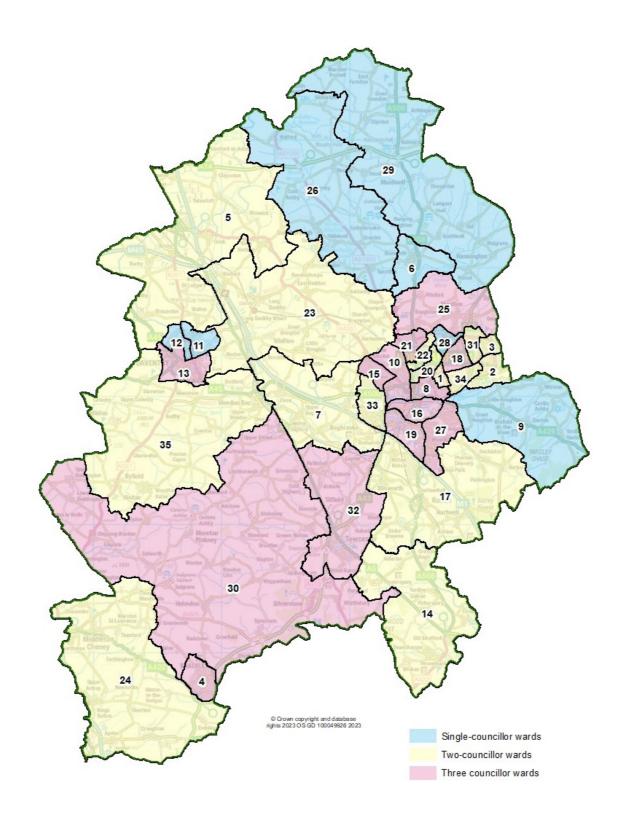

West Northamptonshire should have 35 wards. The boundaries of all of the existing wards should change.

Those councillors should represent 13 three-councillor wards, 15 two-councillor ward and seven single-councillor wards across the council area.

# Overview of final recommendations for West Northamptonshire Council

View this map online and explore it in more detail at: www.lgbce.org.uk/all-reviews/west-northamptonshire

Follow the review on Twitter: @LGBCE

| 1 Abington & Phippsville 2 Billing 3 Blackthorn & Rectory Farm 4 Brackley 5 Braunston & Crick 6 Brixworth 7 Campion 8 Castle 9 Cogenhoe & The Houghtons 10 Dallington Spencer 11 Daventry North East 12 Daventry North West 13 Daventry South 14 Deanshanger & Paulerspury 15 Duston 16 Far Cotton, Delapre & Briar Hill 17 Hackleton & Roade 18 Headlands 19 Hunsbury 20 Kingsley & Semilong 21 Kingsthorpe North 22 Kingsthorpe South 23 Long Buckby |
|--------------------------------------------------------------------------------------------------------------------------------------------------------------------------------------------------------------------------------------------------------------------------------------------------------------------------------------------------------------------------------------------------------------------------------------------------------|
| Blackthorn & Rectory Farm Brackley Braunston & Crick Brixworth Campion Castle Cogenhoe & The Houghtons Dallington Spencer Daventry North East Daventry North West Daventry South Deanshanger & Paulerspury Duston Far Cotton, Delapre & Briar Hill Hackleton & Roade Headlands Hunsbury Kingsley & Semilong Kingsthorpe South                                                                                                                          |
| 4 Brackley 5 Braunston & Crick 6 Brixworth 7 Campion 8 Castle 9 Cogenhoe & The Houghtons 10 Dallington Spencer 11 Daventry North East 12 Daventry North West 13 Daventry South 14 Deanshanger & Paulerspury 15 Duston 16 Far Cotton, Delapre & Briar Hill 17 Hackleton & Roade 18 Headlands 19 Hunsbury 20 Kingsley & Semilong 21 Kingsthorpe North 22 Kingsthorpe South                                                                               |
| 5 Braunston & Crick 6 Brixworth 7 Campion 8 Castle 9 Cogenhoe & The Houghtons 10 Dallington Spencer 11 Daventry North East 12 Daventry North West 13 Daventry South 14 Deanshanger & Paulerspury 15 Duston 16 Far Cotton, Delapre & Briar Hill 17 Hackleton & Roade 18 Headlands 19 Hunsbury 20 Kingsley & Semilong 21 Kingsthorpe South                                                                                                               |
| 6 Brixworth 7 Campion 8 Castle 9 Cogenhoe & The Houghtons 10 Dallington Spencer 11 Daventry North East 12 Daventry North West 13 Daventry South 14 Deanshanger & Paulerspury 15 Duston 16 Far Cotton, Delapre & Briar Hill 17 Hackleton & Roade 18 Headlands 19 Hunsbury 20 Kingsley & Semilong 21 Kingsthorpe North 22 Kingsthorpe South                                                                                                              |
| 7 Campion 8 Castle 9 Cogenhoe & The Houghtons 10 Dallington Spencer 11 Daventry North East 12 Daventry North West 13 Daventry South 14 Deanshanger & Paulerspury 15 Duston 16 Far Cotton, Delapre & Briar Hill 17 Hackleton & Roade 18 Headlands 19 Hunsbury 20 Kingsley & Semilong 21 Kingsthorpe North 22 Kingsthorpe South                                                                                                                          |
| 8 Castle 9 Cogenhoe & The Houghtons 10 Dallington Spencer 11 Daventry North East 12 Daventry North West 13 Daventry South 14 Deanshanger & Paulerspury 15 Duston 16 Far Cotton, Delapre & Briar Hill 17 Hackleton & Roade 18 Headlands 19 Hunsbury 20 Kingsley & Semilong 21 Kingsthorpe North 22 Kingsthorpe South                                                                                                                                    |
| 9 Cogenhoe & The Houghtons 10 Dallington Spencer 11 Daventry North East 12 Daventry North West 13 Daventry South 14 Deanshanger & Paulerspury 15 Duston 16 Far Cotton, Delapre & Briar Hill 17 Hackleton & Roade 18 Headlands 19 Hunsbury 20 Kingsley & Semilong 21 Kingsthorpe North 22 Kingsthorpe South                                                                                                                                             |
| 10 Dallington Spencer 11 Daventry North East 12 Daventry North West 13 Daventry South 14 Deanshanger & Paulerspury 15 Duston 16 Far Cotton, Delapre & Briar Hill 17 Hackleton & Roade 18 Headlands 19 Hunsbury 20 Kingsley & Semilong 21 Kingsthorpe North 22 Kingsthorpe South                                                                                                                                                                        |
| 11 Daventry North East 12 Daventry North West 13 Daventry South 14 Deanshanger & Paulerspury 15 Duston 16 Far Cotton, Delapre & Briar Hill 17 Hackleton & Roade 18 Headlands 19 Hunsbury 20 Kingsley & Semilong 21 Kingsthorpe North 22 Kingsthorpe South                                                                                                                                                                                              |
| 12 Daventry North West 13 Daventry South 14 Deanshanger & Paulerspury 15 Duston 16 Far Cotton, Delapre & Briar Hill 17 Hackleton & Roade 18 Headlands 19 Hunsbury 20 Kingsley & Semilong 21 Kingsthorpe North 22 Kingsthorpe South                                                                                                                                                                                                                     |
| 13 Daventry South 14 Deanshanger & Paulerspury 15 Duston 16 Far Cotton, Delapre & Briar Hill 17 Hackleton & Roade 18 Headlands 19 Hunsbury 20 Kingsley & Semilong 21 Kingsthorpe North 22 Kingsthorpe South                                                                                                                                                                                                                                            |
| 14 Deanshanger & Paulerspury 15 Duston 16 Far Cotton, Delapre & Briar Hill 17 Hackleton & Roade 18 Headlands 19 Hunsbury 20 Kingsley & Semilong 21 Kingsthorpe North 22 Kingsthorpe South                                                                                                                                                                                                                                                              |
| 15 Duston 16 Far Cotton, Delapre & Briar Hill 17 Hackleton & Roade 18 Headlands 19 Hunsbury 20 Kingsley & Semilong 21 Kingsthorpe North 22 Kingsthorpe South                                                                                                                                                                                                                                                                                           |
| 16 Far Cotton, Delapre & Briar Hill 17 Hackleton & Roade 18 Headlands 19 Hunsbury 20 Kingsley & Semilong 21 Kingsthorpe North 22 Kingsthorpe South                                                                                                                                                                                                                                                                                                     |
| 17 Hackleton & Roade 18 Headlands 19 Hunsbury 20 Kingsley & Semilong 21 Kingsthorpe North 22 Kingsthorpe South                                                                                                                                                                                                                                                                                                                                         |
| 18 Headlands 19 Hunsbury 20 Kingsley & Semilong 21 Kingsthorpe North 22 Kingsthorpe South                                                                                                                                                                                                                                                                                                                                                              |
| 19 Hunsbury 20 Kingsley & Semilong 21 Kingsthorpe North 22 Kingsthorpe South                                                                                                                                                                                                                                                                                                                                                                           |
| 20 Kingsley & Semilong 21 Kingsthorpe North 22 Kingsthorpe South                                                                                                                                                                                                                                                                                                                                                                                       |
| 21 Kingsthorpe North 22 Kingsthorpe South                                                                                                                                                                                                                                                                                                                                                                                                              |
| 22 Kingsthorpe South                                                                                                                                                                                                                                                                                                                                                                                                                                   |
|                                                                                                                                                                                                                                                                                                                                                                                                                                                        |
| 23 Long Buckhy                                                                                                                                                                                                                                                                                                                                                                                                                                         |
| 20 Long Duckby                                                                                                                                                                                                                                                                                                                                                                                                                                         |
| 24 Middleton Cheney                                                                                                                                                                                                                                                                                                                                                                                                                                    |
| 25 Moulton                                                                                                                                                                                                                                                                                                                                                                                                                                             |
| 26 Naseby                                                                                                                                                                                                                                                                                                                                                                                                                                              |
| 27 Nene Valley                                                                                                                                                                                                                                                                                                                                                                                                                                         |
| 28 Parklands                                                                                                                                                                                                                                                                                                                                                                                                                                           |
| 29 Rural North East                                                                                                                                                                                                                                                                                                                                                                                                                                    |
| 30 Rural South Northamptonshire                                                                                                                                                                                                                                                                                                                                                                                                                        |
| 31 Talavera                                                                                                                                                                                                                                                                                                                                                                                                                                            |
| 32 Towcester                                                                                                                                                                                                                                                                                                                                                                                                                                           |
| 33 Upton                                                                                                                                                                                                                                                                                                                                                                                                                                               |
| 34 Weston Favell & Abington Vale                                                                                                                                                                                                                                                                                                                                                                                                                       |
| 35 Woodford & Weedon                                                                                                                                                                                                                                                                                                                                                                                                                                   |