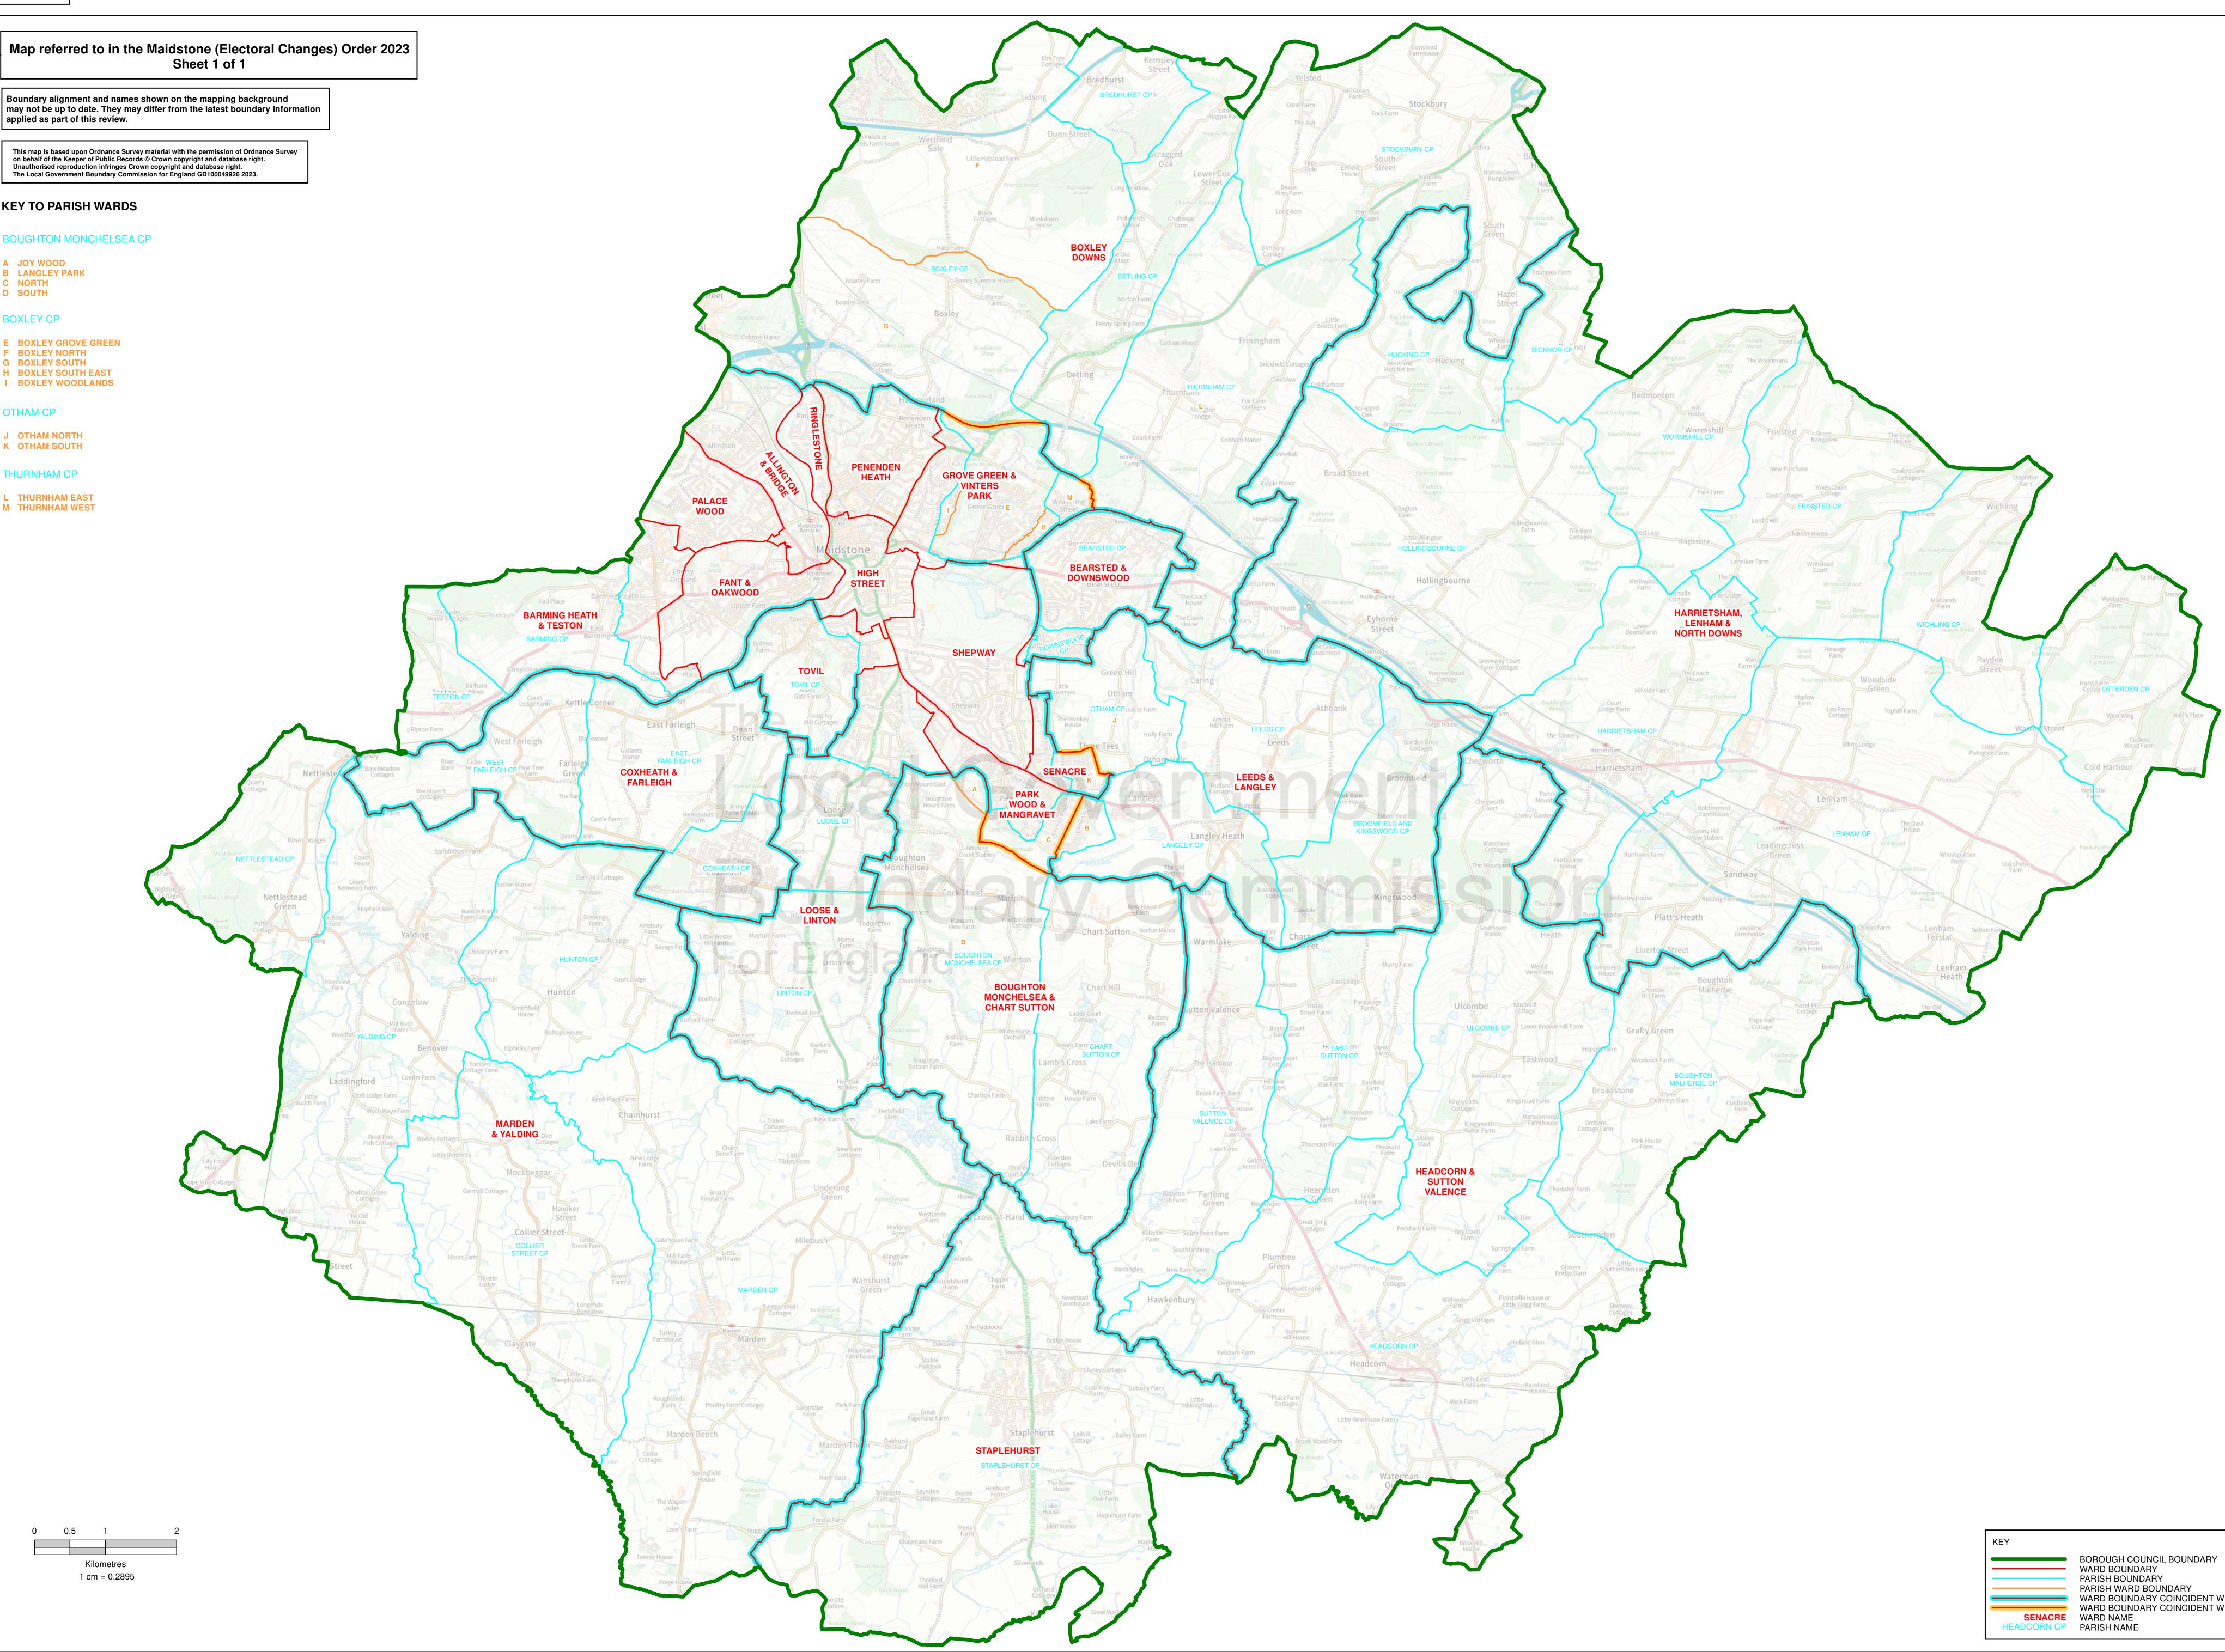

## Map referred to in the Maidstone (Electoral Changes) Order 2023

Boundary alignment and names shown on the mapping background may not be up to date. They may differ from the latest boundary information applied as part of this review.

## **KEY TO PARISH WARDS**

BOUGHTON MONCHELSEA CP

- A JOY WOOD B LANGLEY PARK C NORTH
- D SOUTH
- BOXLEY CP
- E BOXLEY GROVE GREEN
- F BOXLEY NORTH G BOXLEY SOUTH
- H BOXLEY SOUTH EAST I BOXLEY WOODLANDS
- OTHAM CP
- J OTHAM NORTH K OTHAM SOUTH
- THURNHAM CP
- L THURNHAM EAST M THURNHAM WEST

| ΕY                     |                                                                                                                                                                                                                         |
|------------------------|-------------------------------------------------------------------------------------------------------------------------------------------------------------------------------------------------------------------------|
| SENACRE<br>HEADCORN CP | BOROUGH COUNCIL BOUNDARY<br>WARD BOUNDARY<br>PARISH BOUNDARY<br>PARISH WARD BOUNDARY<br>WARD BOUNDARY COINCIDENT WITH PARISH BOUNDARY<br>WARD BOUNDARY COINCIDENT WITH PARISH WARD BOUNDARY<br>WARD NAME<br>PARISH NAME |
|                        |                                                                                                                                                                                                                         |