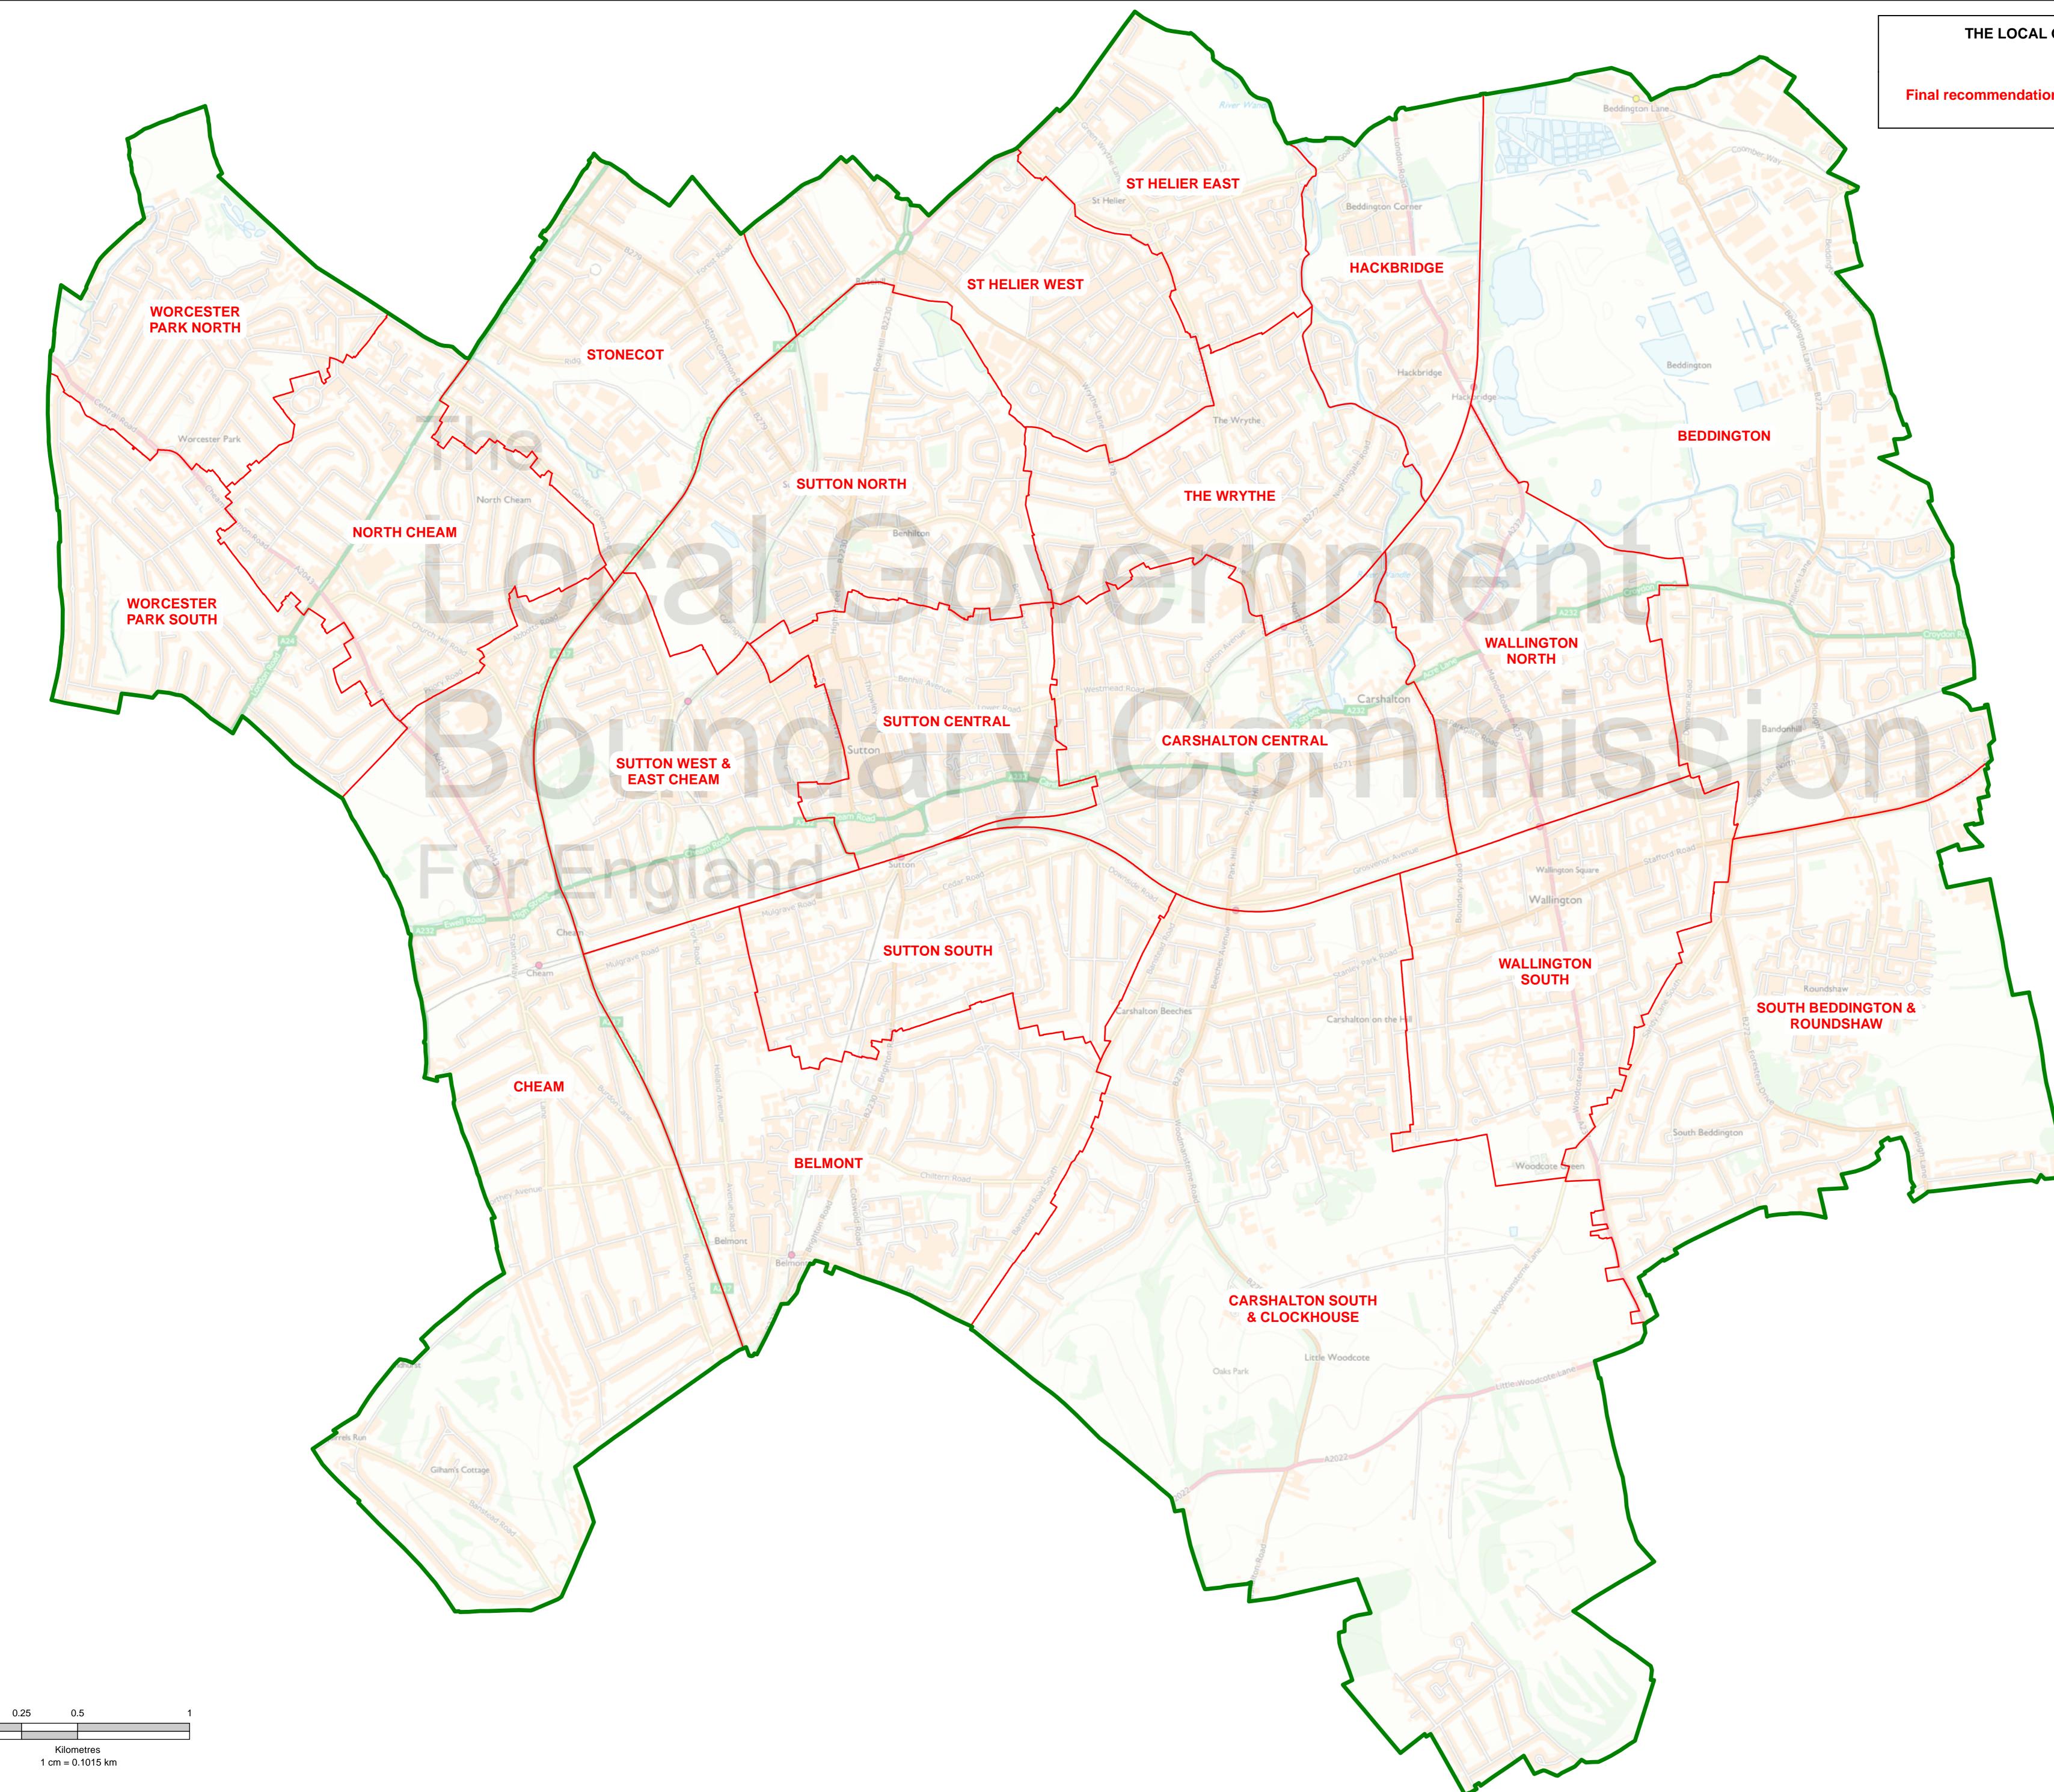

## THE LOCAL GOVERNMENT BOUNDARY COMMISSION FOR ENGLAND ELECTORAL REVIEW OF SUTTON

Final recommendations for ward boundaries in the London Borough of Sutton June 2020 Sheet 1 of 1

> Boundary alignment and names shown on the mapping background may not be up to date. They may differ from the latest boundary information applied as part of this review.

KEY

LONDON BOROUGH COUNCIL BOUNDARYPROPOSED WARD BOUNDARYBELMONTPROPOSED WARD NAME