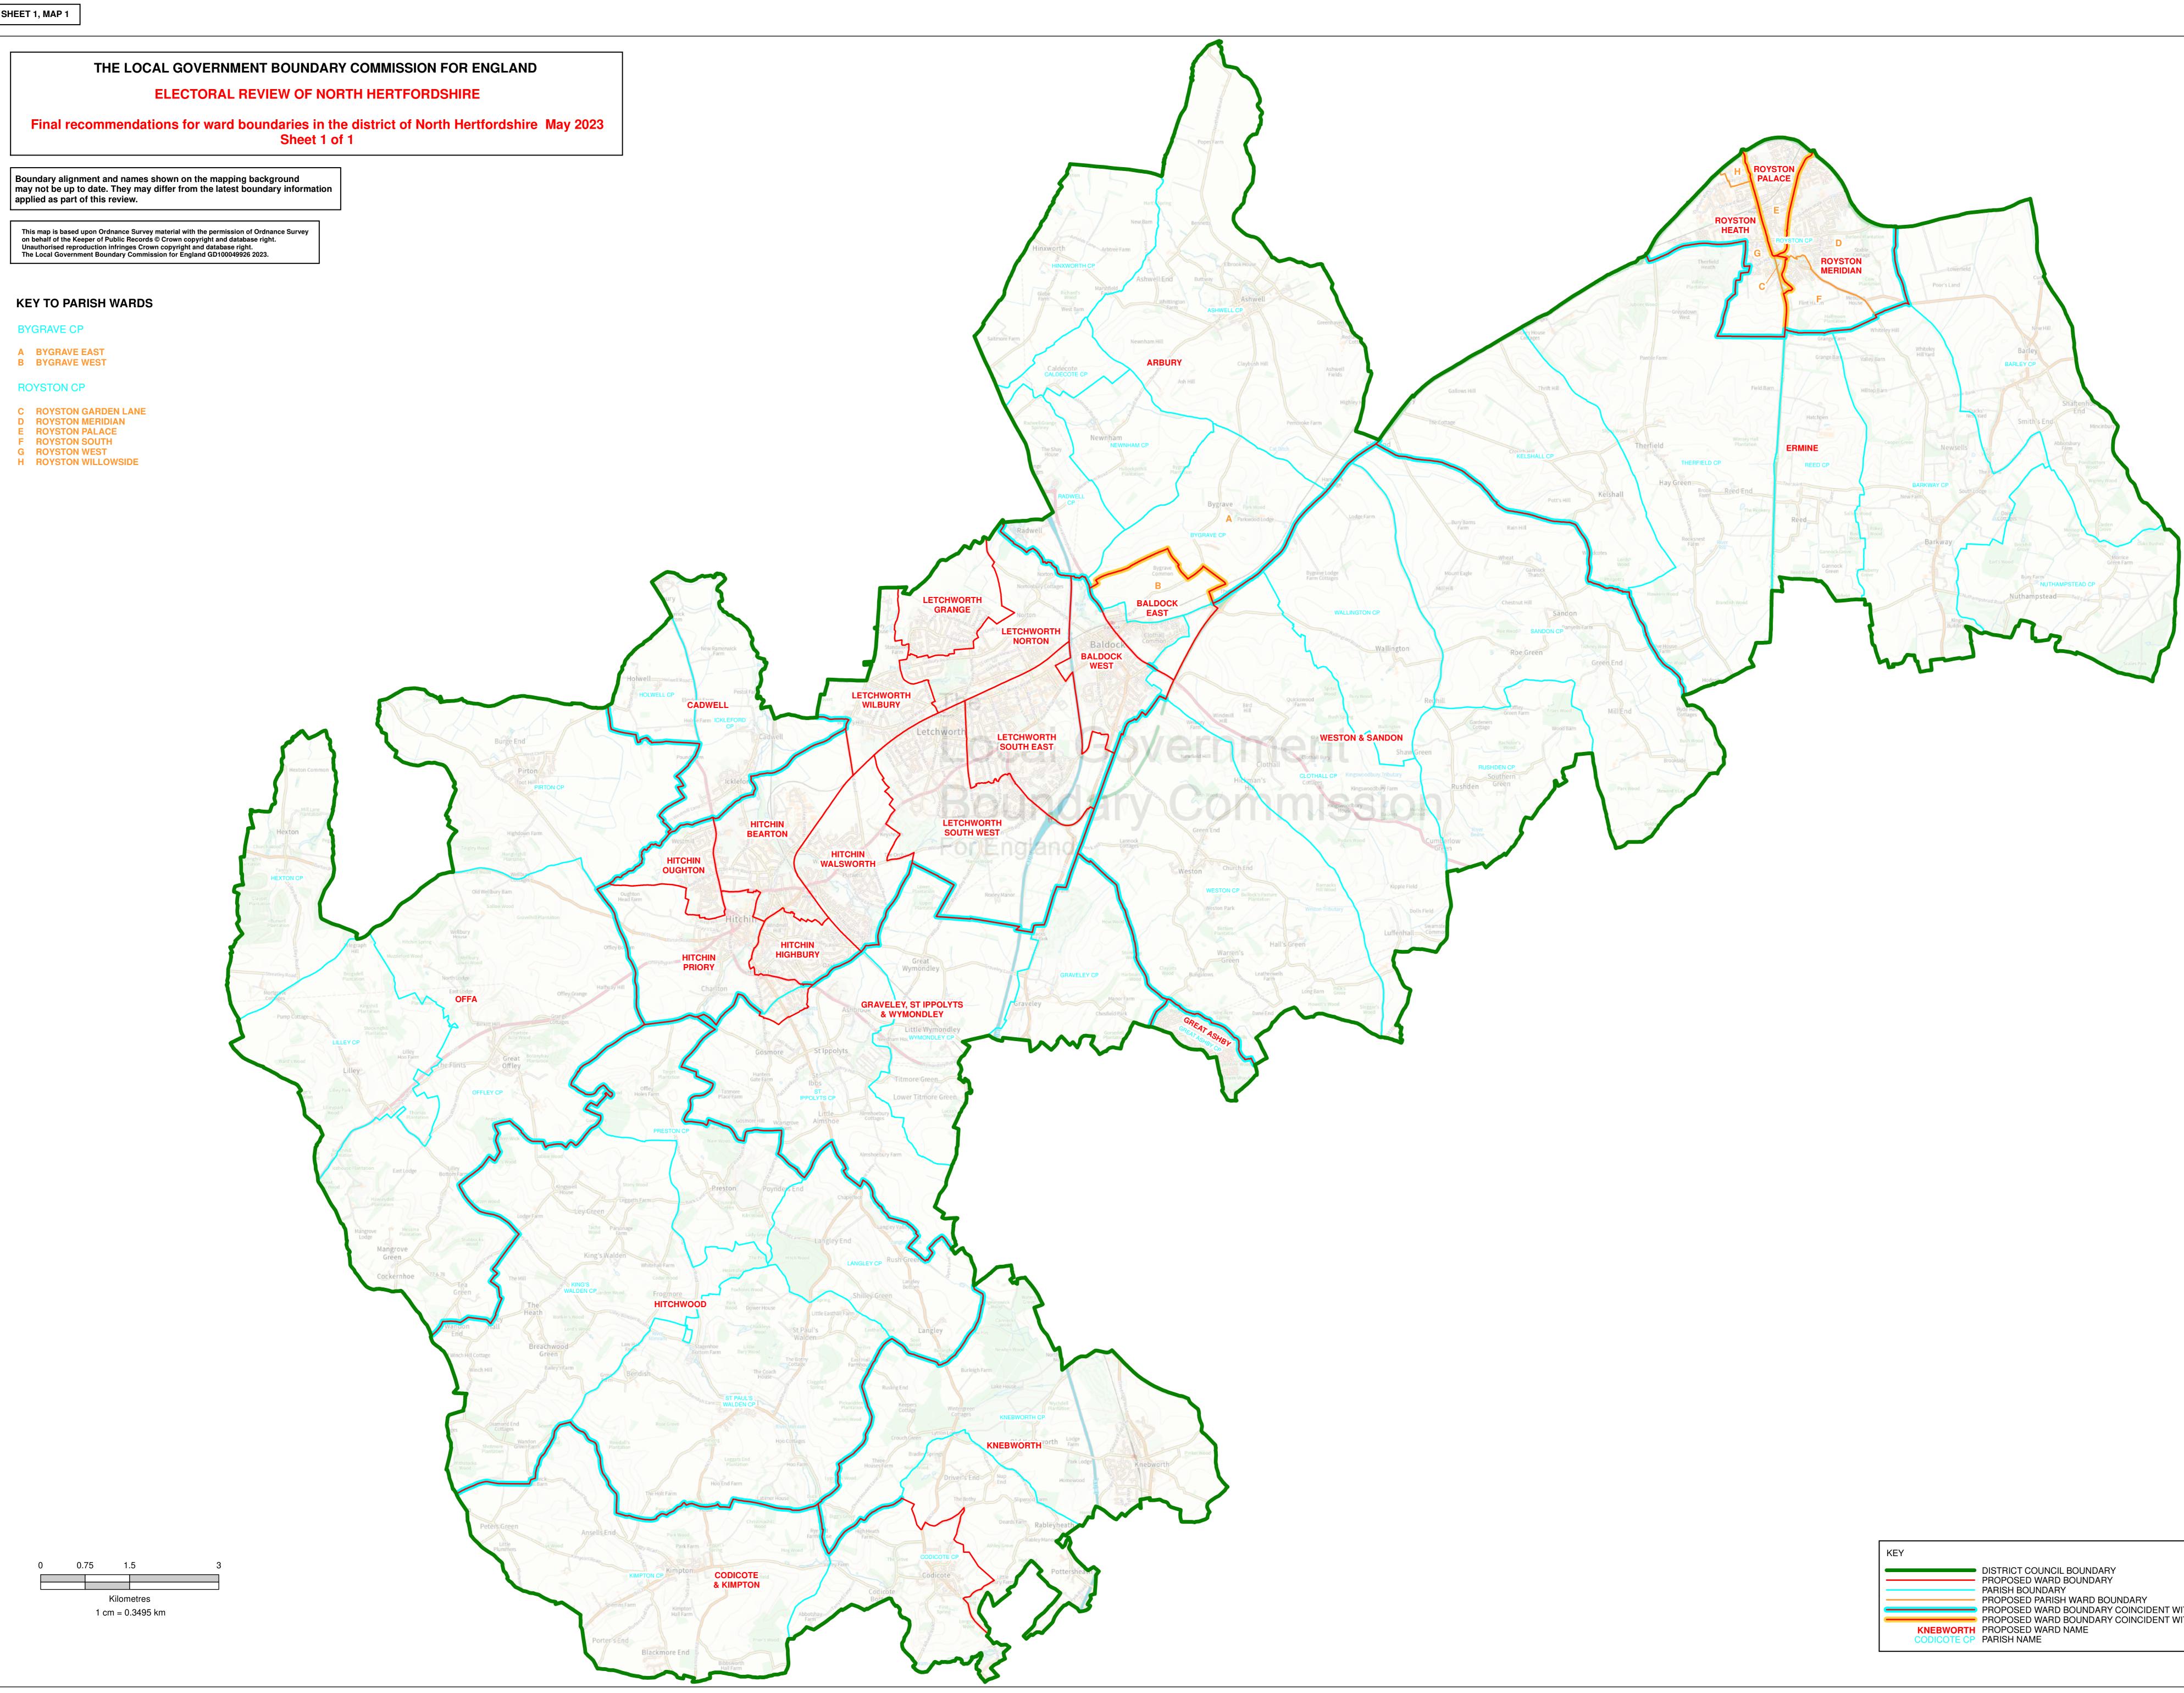

# THE LOCAL GOVERNMENT BOUNDARY COMMISSION FOR ENGLAND

Boundary alignment and names shown on the mapping background may not be up to date. They may differ from the latest boundary information applied as part of this review.

This map is based upon Ordnance Survey material with the permission of Ordnance Survey on behalf of the Keeper of Public Records © Crown copyright and database right. Unauthorised reproduction infringes Crown copyright and database right. The Local Government Boundary Commission for England GD100049926 2023.

### **KEY TO PARISH WARDS**

**BYGRAVE CP** 

#### A BYGRAVE EAST **B** BYGRAVE WEST

## **ROYSTON CP**

- G ROYSTON WEST H ROYSTON WILLOWSIDE

PROPOSED WARD BOUNDARY COINCIDENT WITH PARISH BOUNDARY PROPOSED WARD BOUNDARY COINCIDENT WITH PROPOSED PARISH WARD BOUNDARY