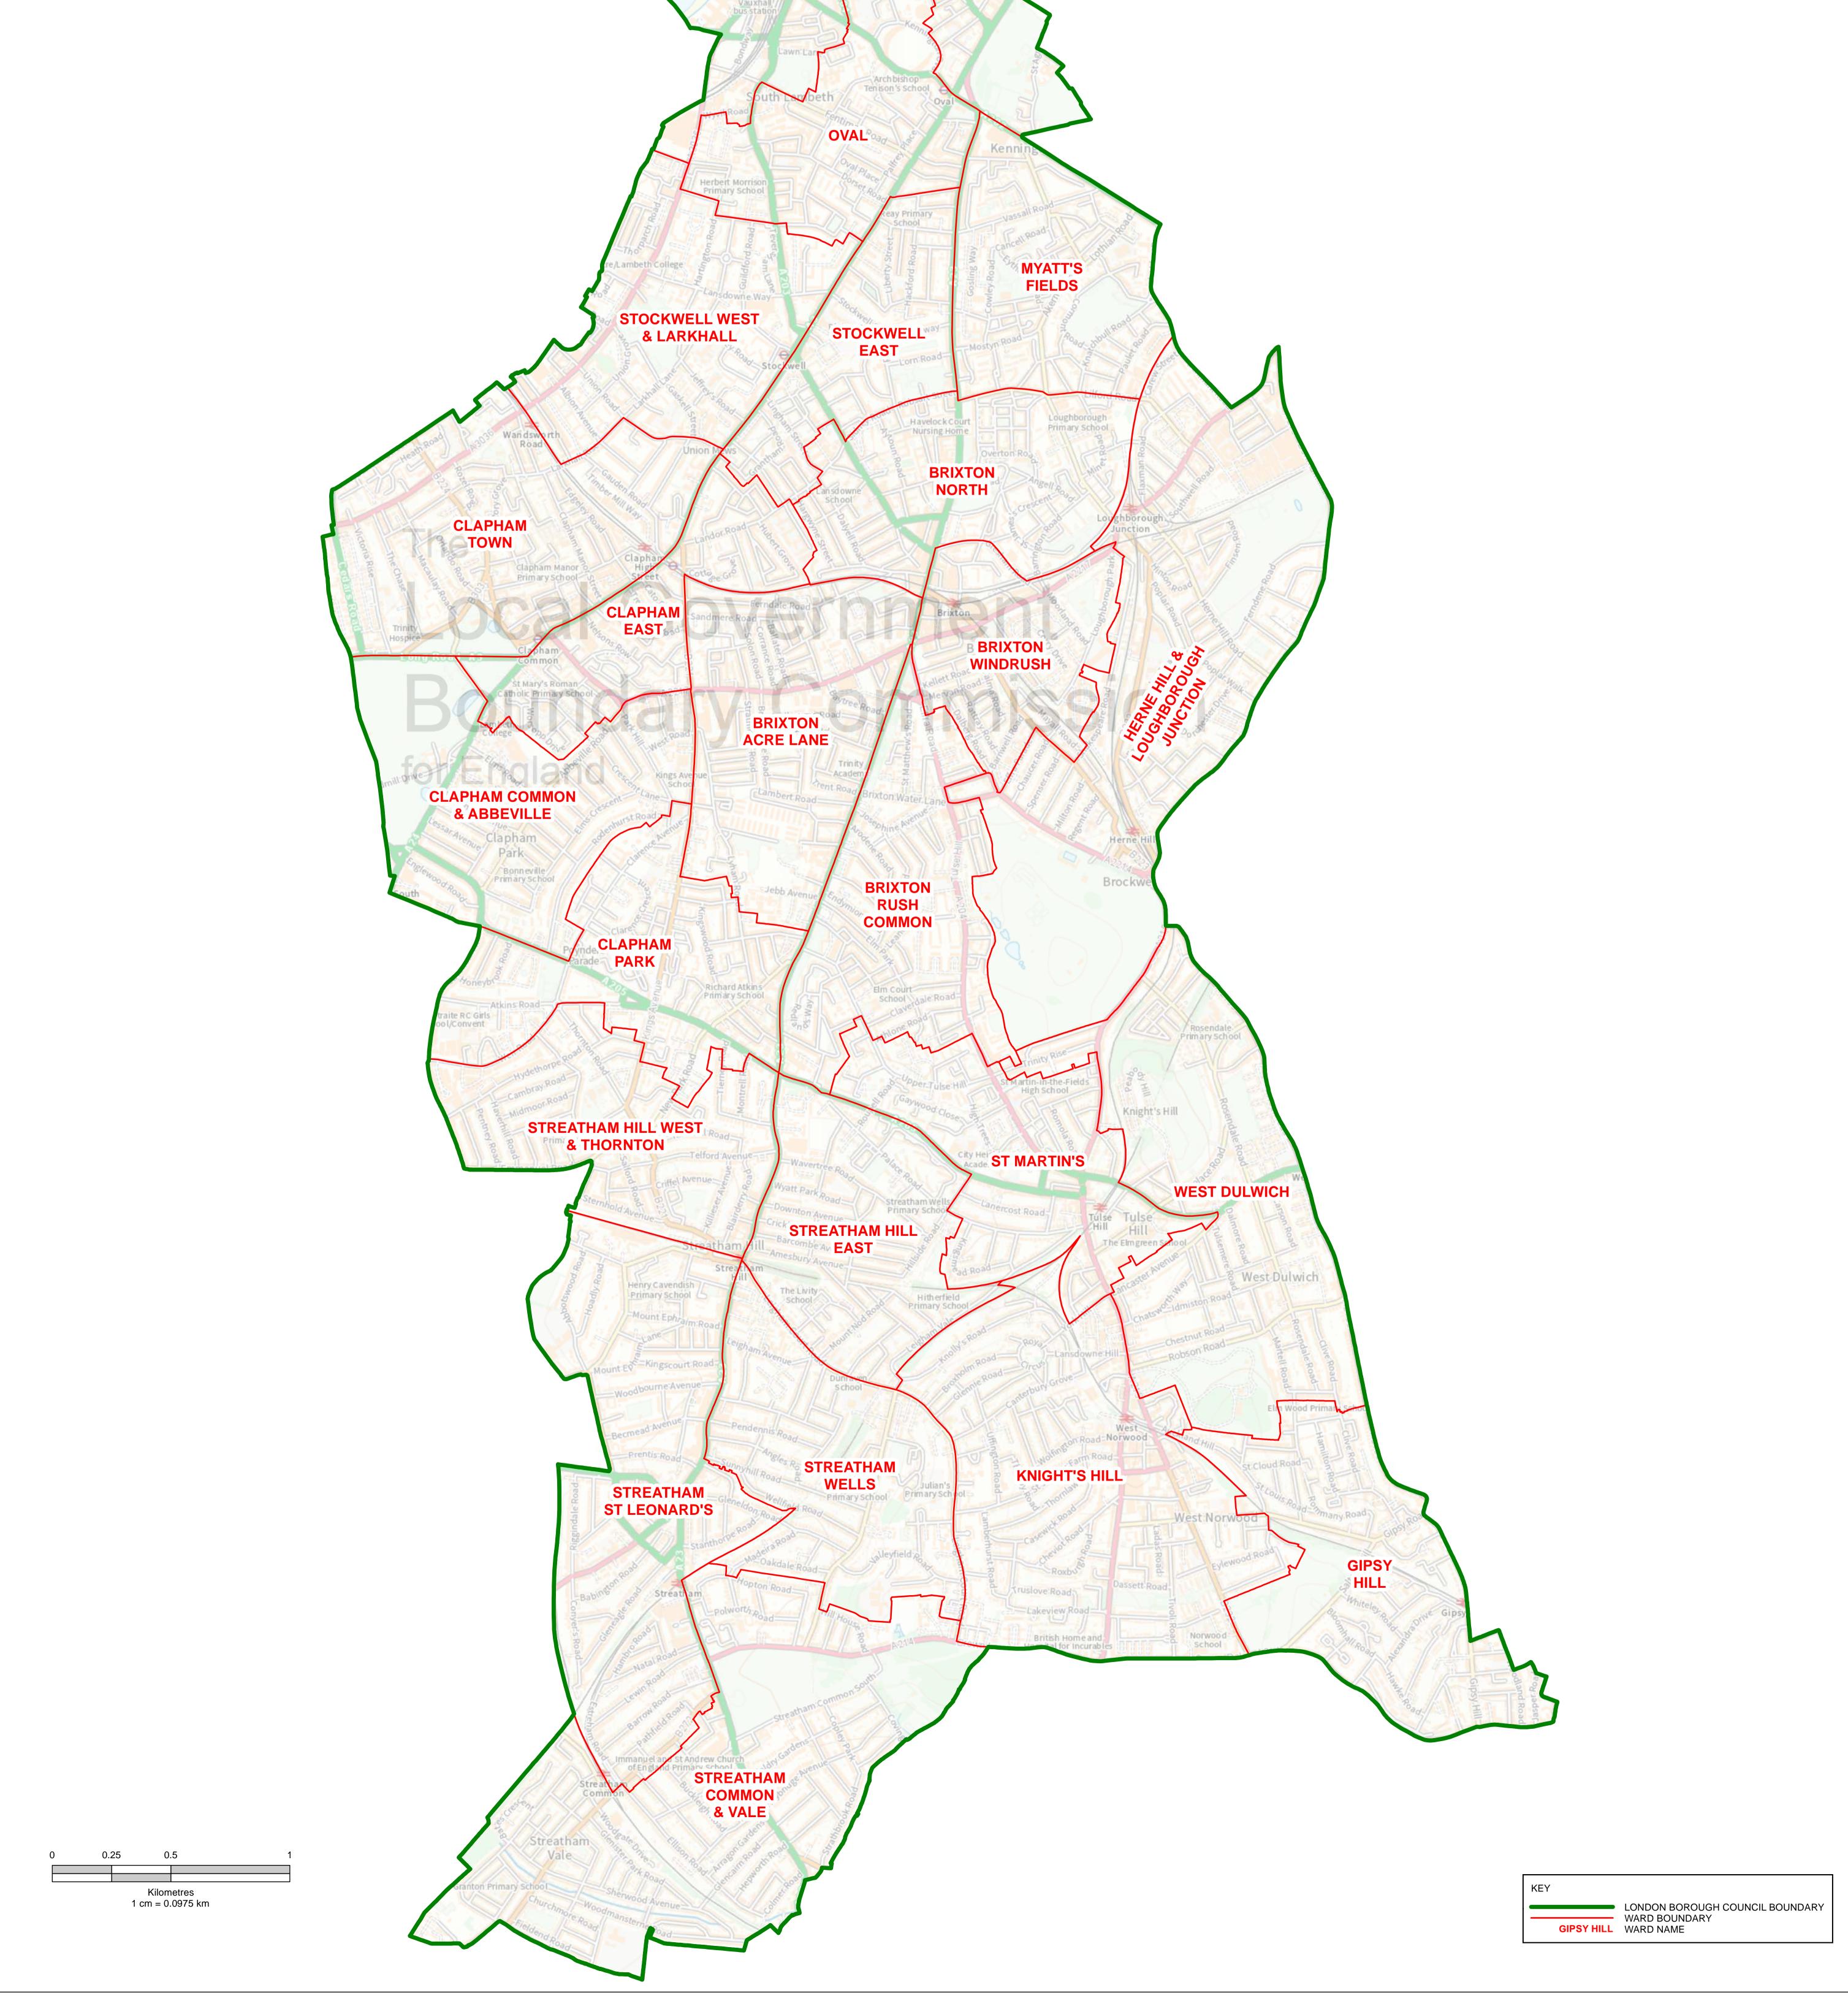

| Map referred to in the London Borough of Lambeth (Electoral Changes) Order 2022<br>Sheet 1 of 1                                                                                                                                                                                                                                | Kéach                                                           |
|--------------------------------------------------------------------------------------------------------------------------------------------------------------------------------------------------------------------------------------------------------------------------------------------------------------------------------|-----------------------------------------------------------------|
| Boundary alignment and names shown on the mapping background<br>may not be up to date. They may differ from the latest boundary information<br>applied as part of this review.                                                                                                                                                 | Festival Pier UPU London Na<br>Schoo<br>London/Waterloo, Campus |
| This map is based upon Ordnance Survey material with the permission of Ordnance Survey<br>on behalf of the Keeper of Public Records © Crown copyright and database right.<br>Unauthorised reproduction infringes Crown copyright and database right.<br>The Local Government Boundary Commission for England GD100049926 2021. | London<br>Eye Pier<br>London<br>Waterloo<br>WATERLOO & 66       |
|                                                                                                                                                                                                                                                                                                                                | A 302 DLD College Condon                                        |
|                                                                                                                                                                                                                                                                                                                                | Road Entropy Colle                                              |
|                                                                                                                                                                                                                                                                                                                                | Walcot Square                                                   |
|                                                                                                                                                                                                                                                                                                                                | rier B B B B B B B B B B B B B B B B B B B                      |
|                                                                                                                                                                                                                                                                                                                                | Vauxhall                                                        |
|                                                                                                                                                                                                                                                                                                                                | St George<br>Wharf Pier                                         |