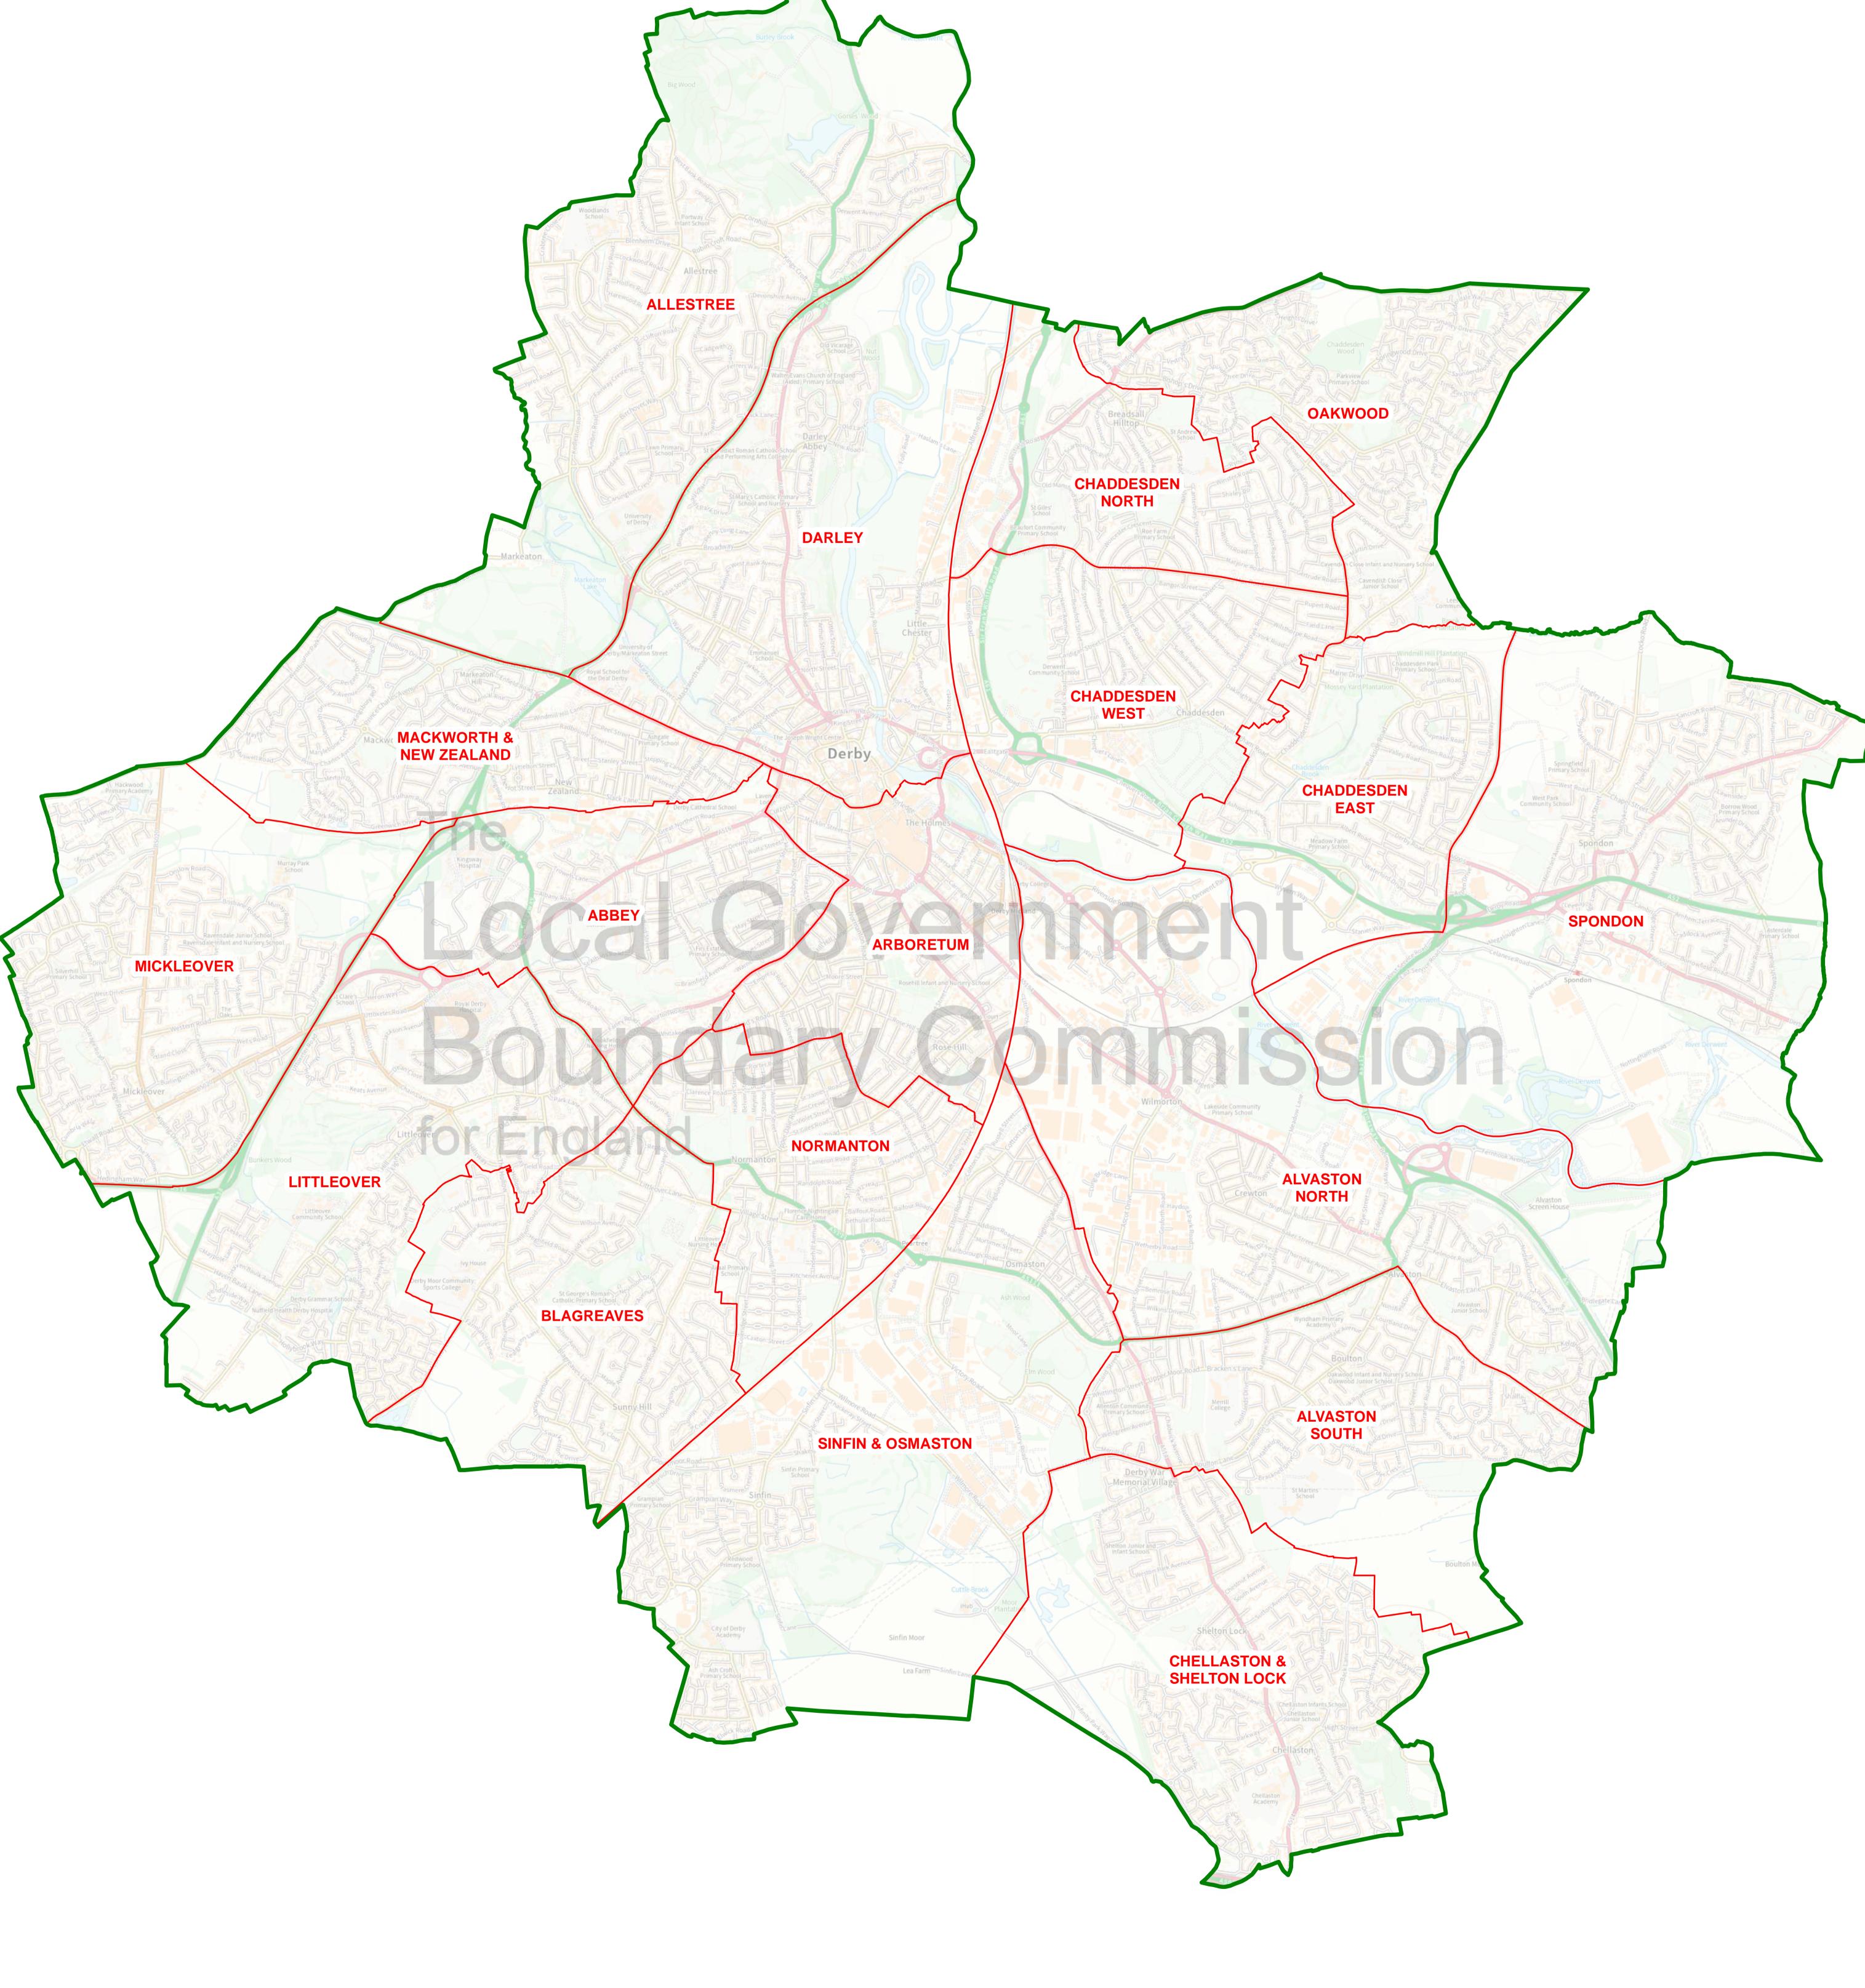

THE LOCAL GOVERNMENT BOUNDARY COMMISSION FOR ENGLAND

ELECTORAL REVIEW OF DERBY

Final recommendations for ward boundaries in the city of Derby October 2022

Sheet 1 of 1

Beauthory disponent and on make shown on the mapping background may not be up to date. They may differ from the black soundary information applied as part of this review.

The date of the string of the strin

0 0.25 0.5

Kilometres
1 cm = 0.145 km

CITY COUNCIL BOUNDARY
PROPOSED WARD BOUNDARY
PROPOSED WARD NAME