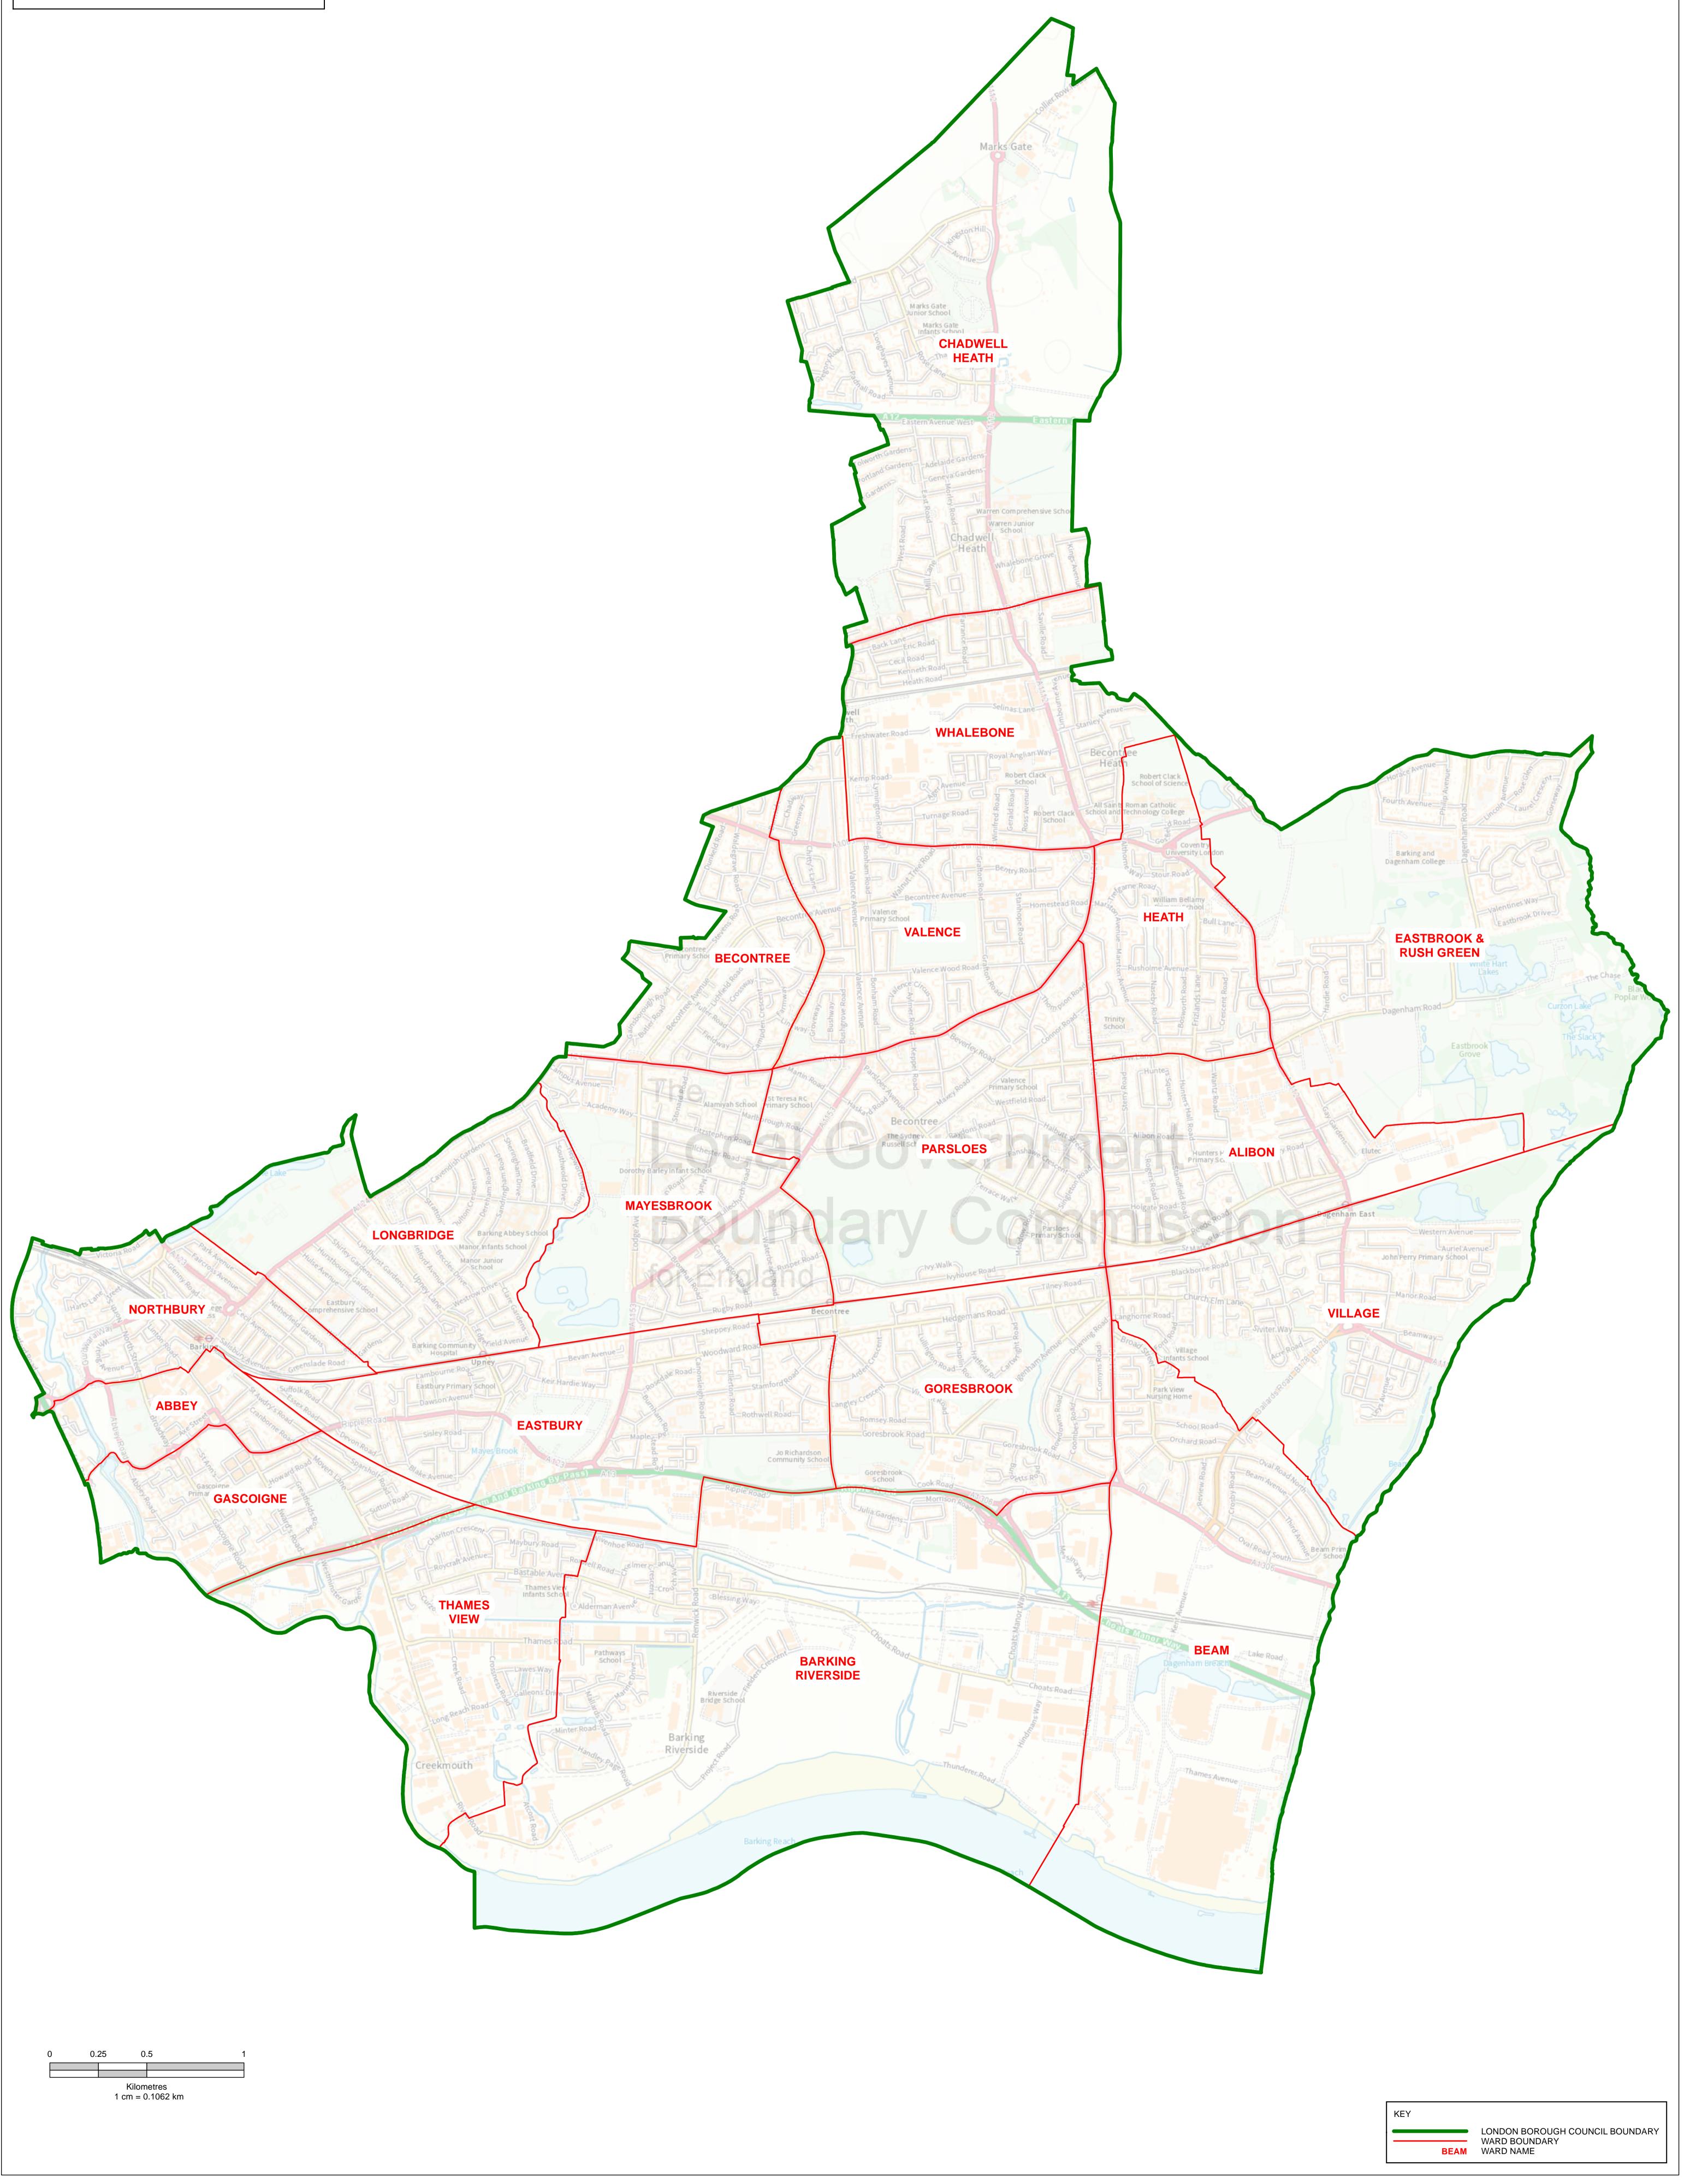

| Map referred to in the London Borough of Barking and Dagenham (Electoral Changes) Order 2021 |
|----------------------------------------------------------------------------------------------|
| Sheet 1 of 1                                                                                 |