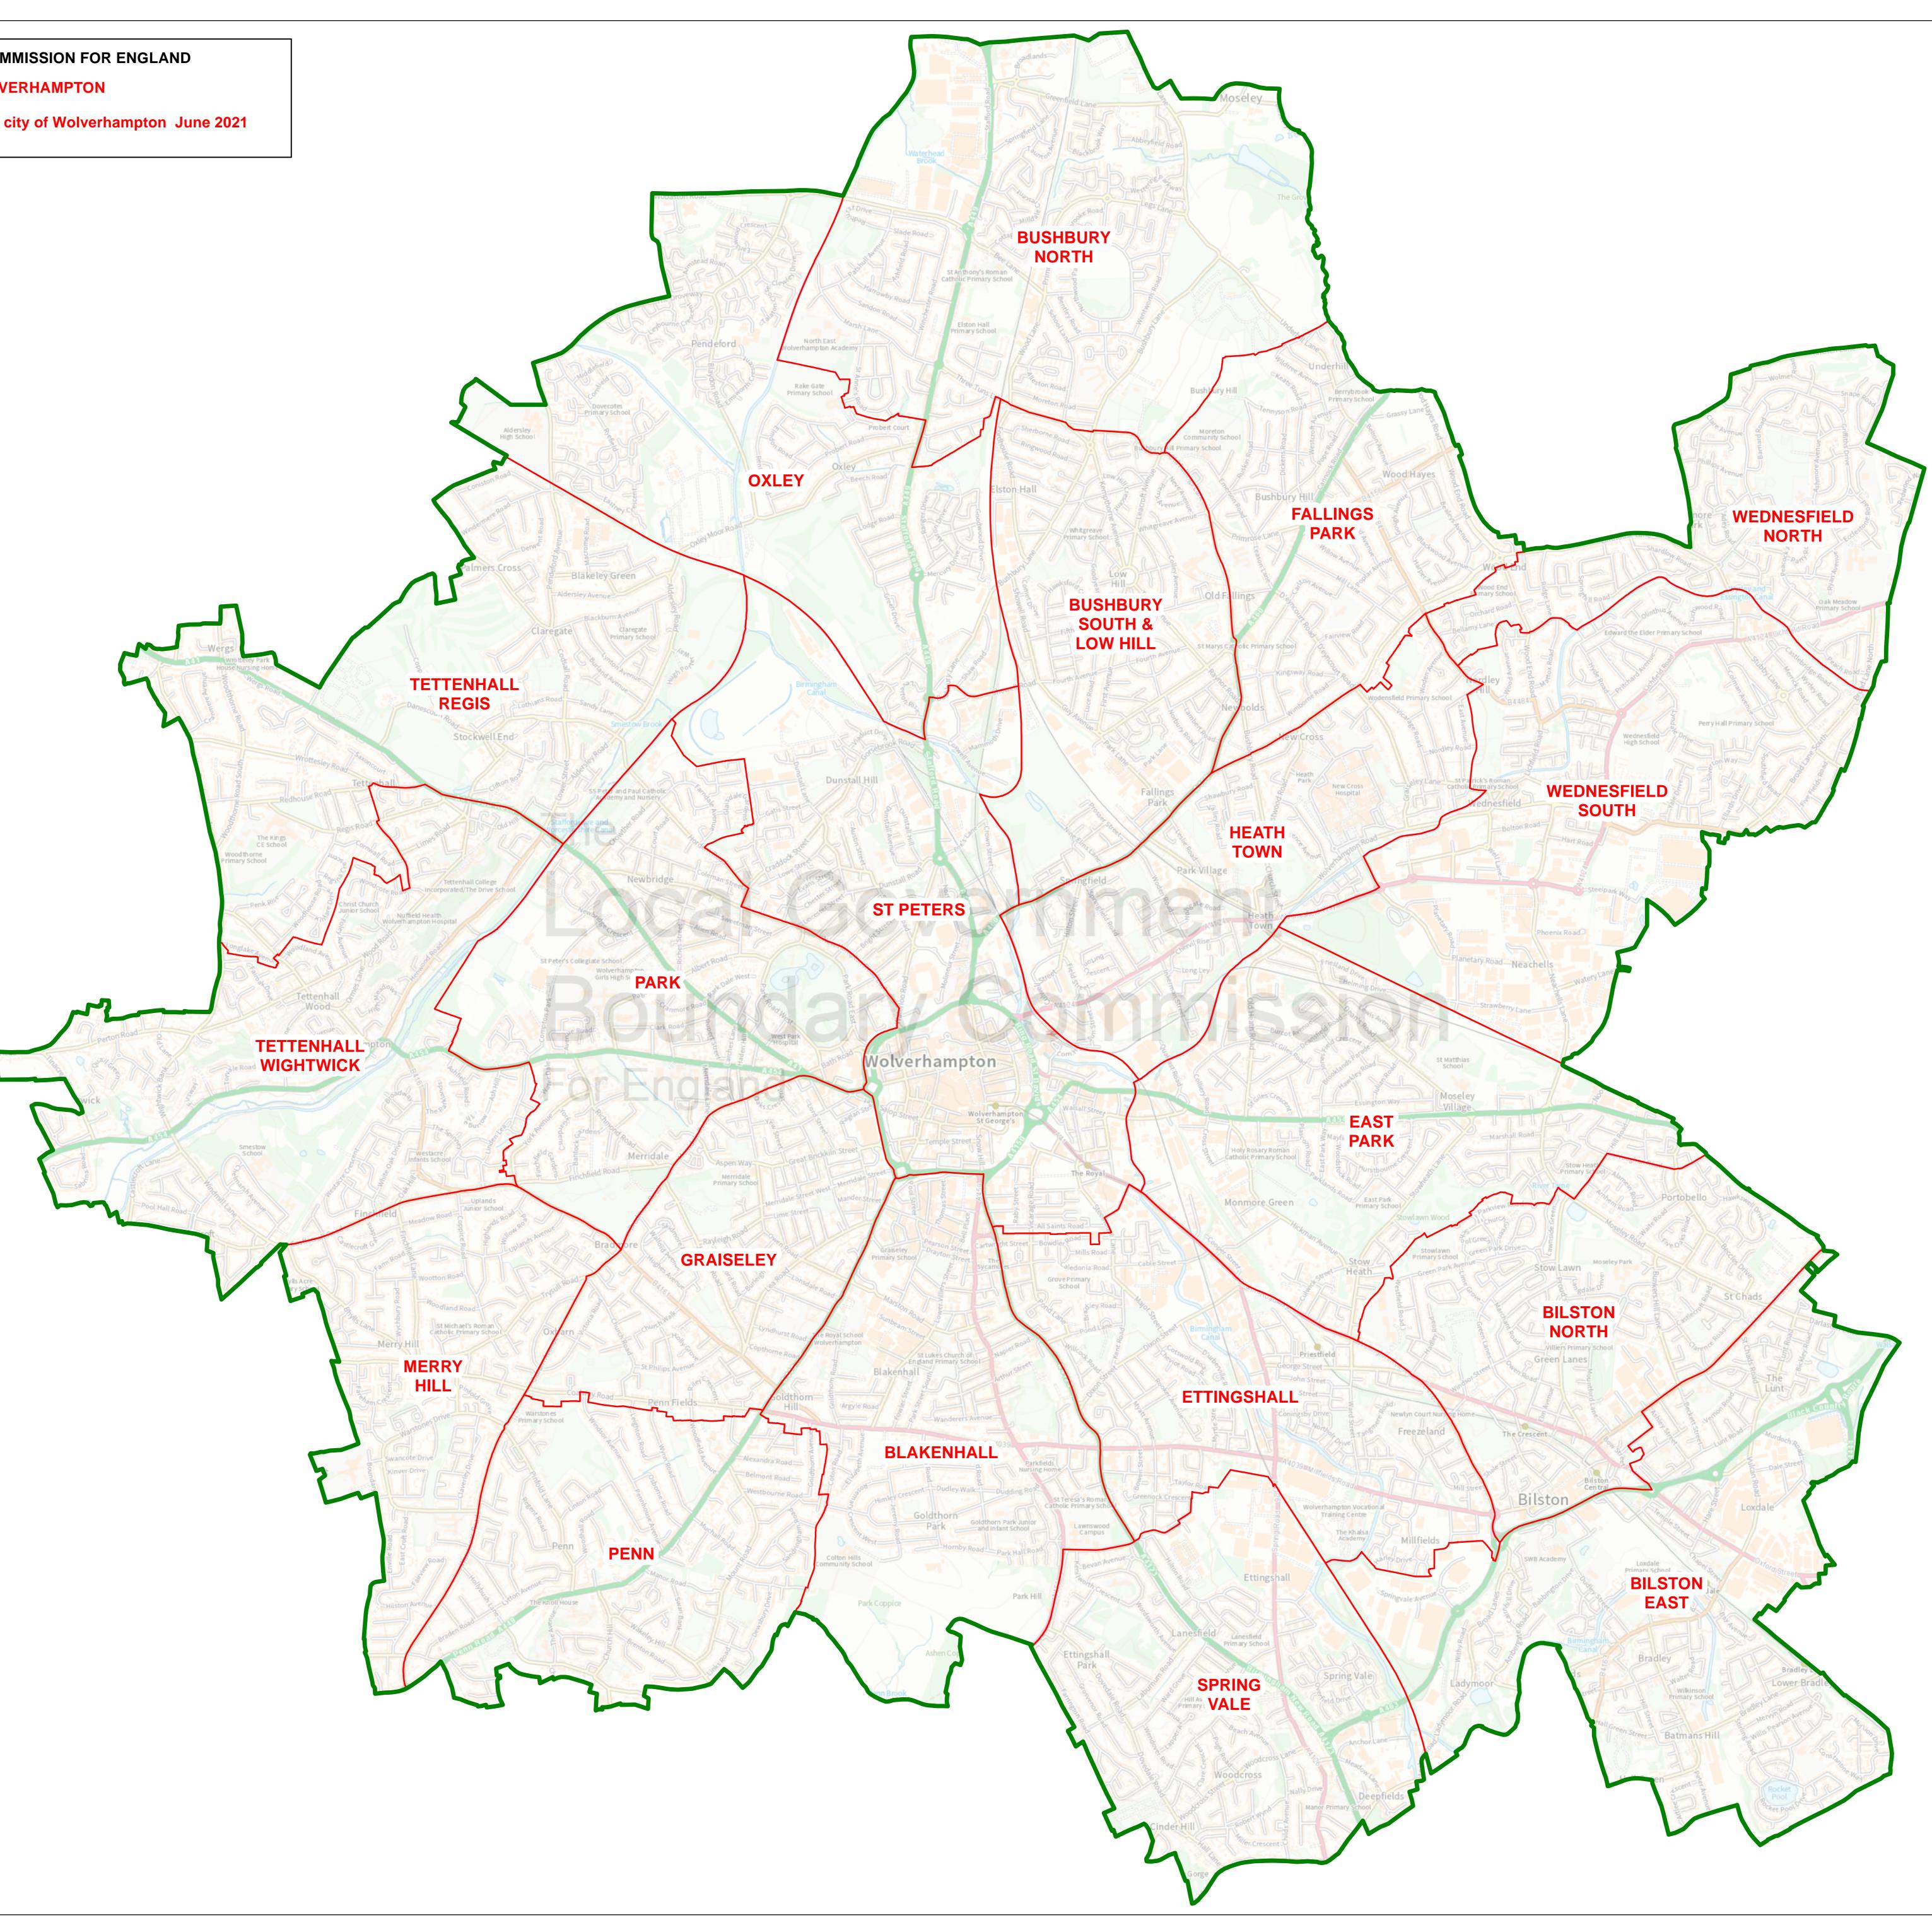

## THE LOCAL GOVERNMENT BOUNDARY COMMISSION FOR ENGLAND ELECTORAL REVIEW OF WOLVERHAMPTON

Draft recommendations for ward boundaries in the city of Wolverhampton June 2021 Sheet 1 of 1

Boundary alignment and names shown on the mapping background may not be up to date. They may differ from the latest boundary information applied as part of this review.

0 0.25 0.5 

Kilometres 1 cm = 0.1331 km

KEY

P

CITY COUNCIL BOUNDARY PROPOSED WARD BOUNDARY PROPOSED WARD NAME