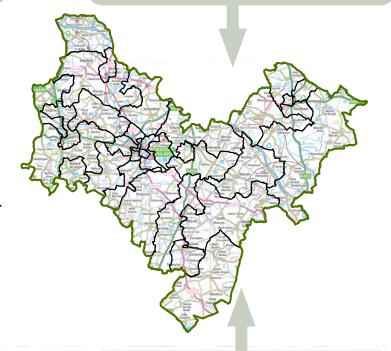

# STRATFORD-**ON-AVON**

**NEW ELECTORAL ARRANGEMENTS** 

August 2021

## Currently there are:

- 36 councillors
- 36 wards
- I councillor per ward

#### We are proposing:

- 41 councillors
- 35 wards
- I-2 councillors per ward

A public consultation is open until 08 November 2021



We aim to make sure Stratford on Avon councillors represent a similar number of electors





#### **Currently there are:**

- 13 wards that are more than 10% away from the average
- I ward that is more than 30% away from the average

### Our proposals mean that:

- No wards will be more than 10% away from the average number of electors per ward
- Each councillor will represent an average of 2,799 electors