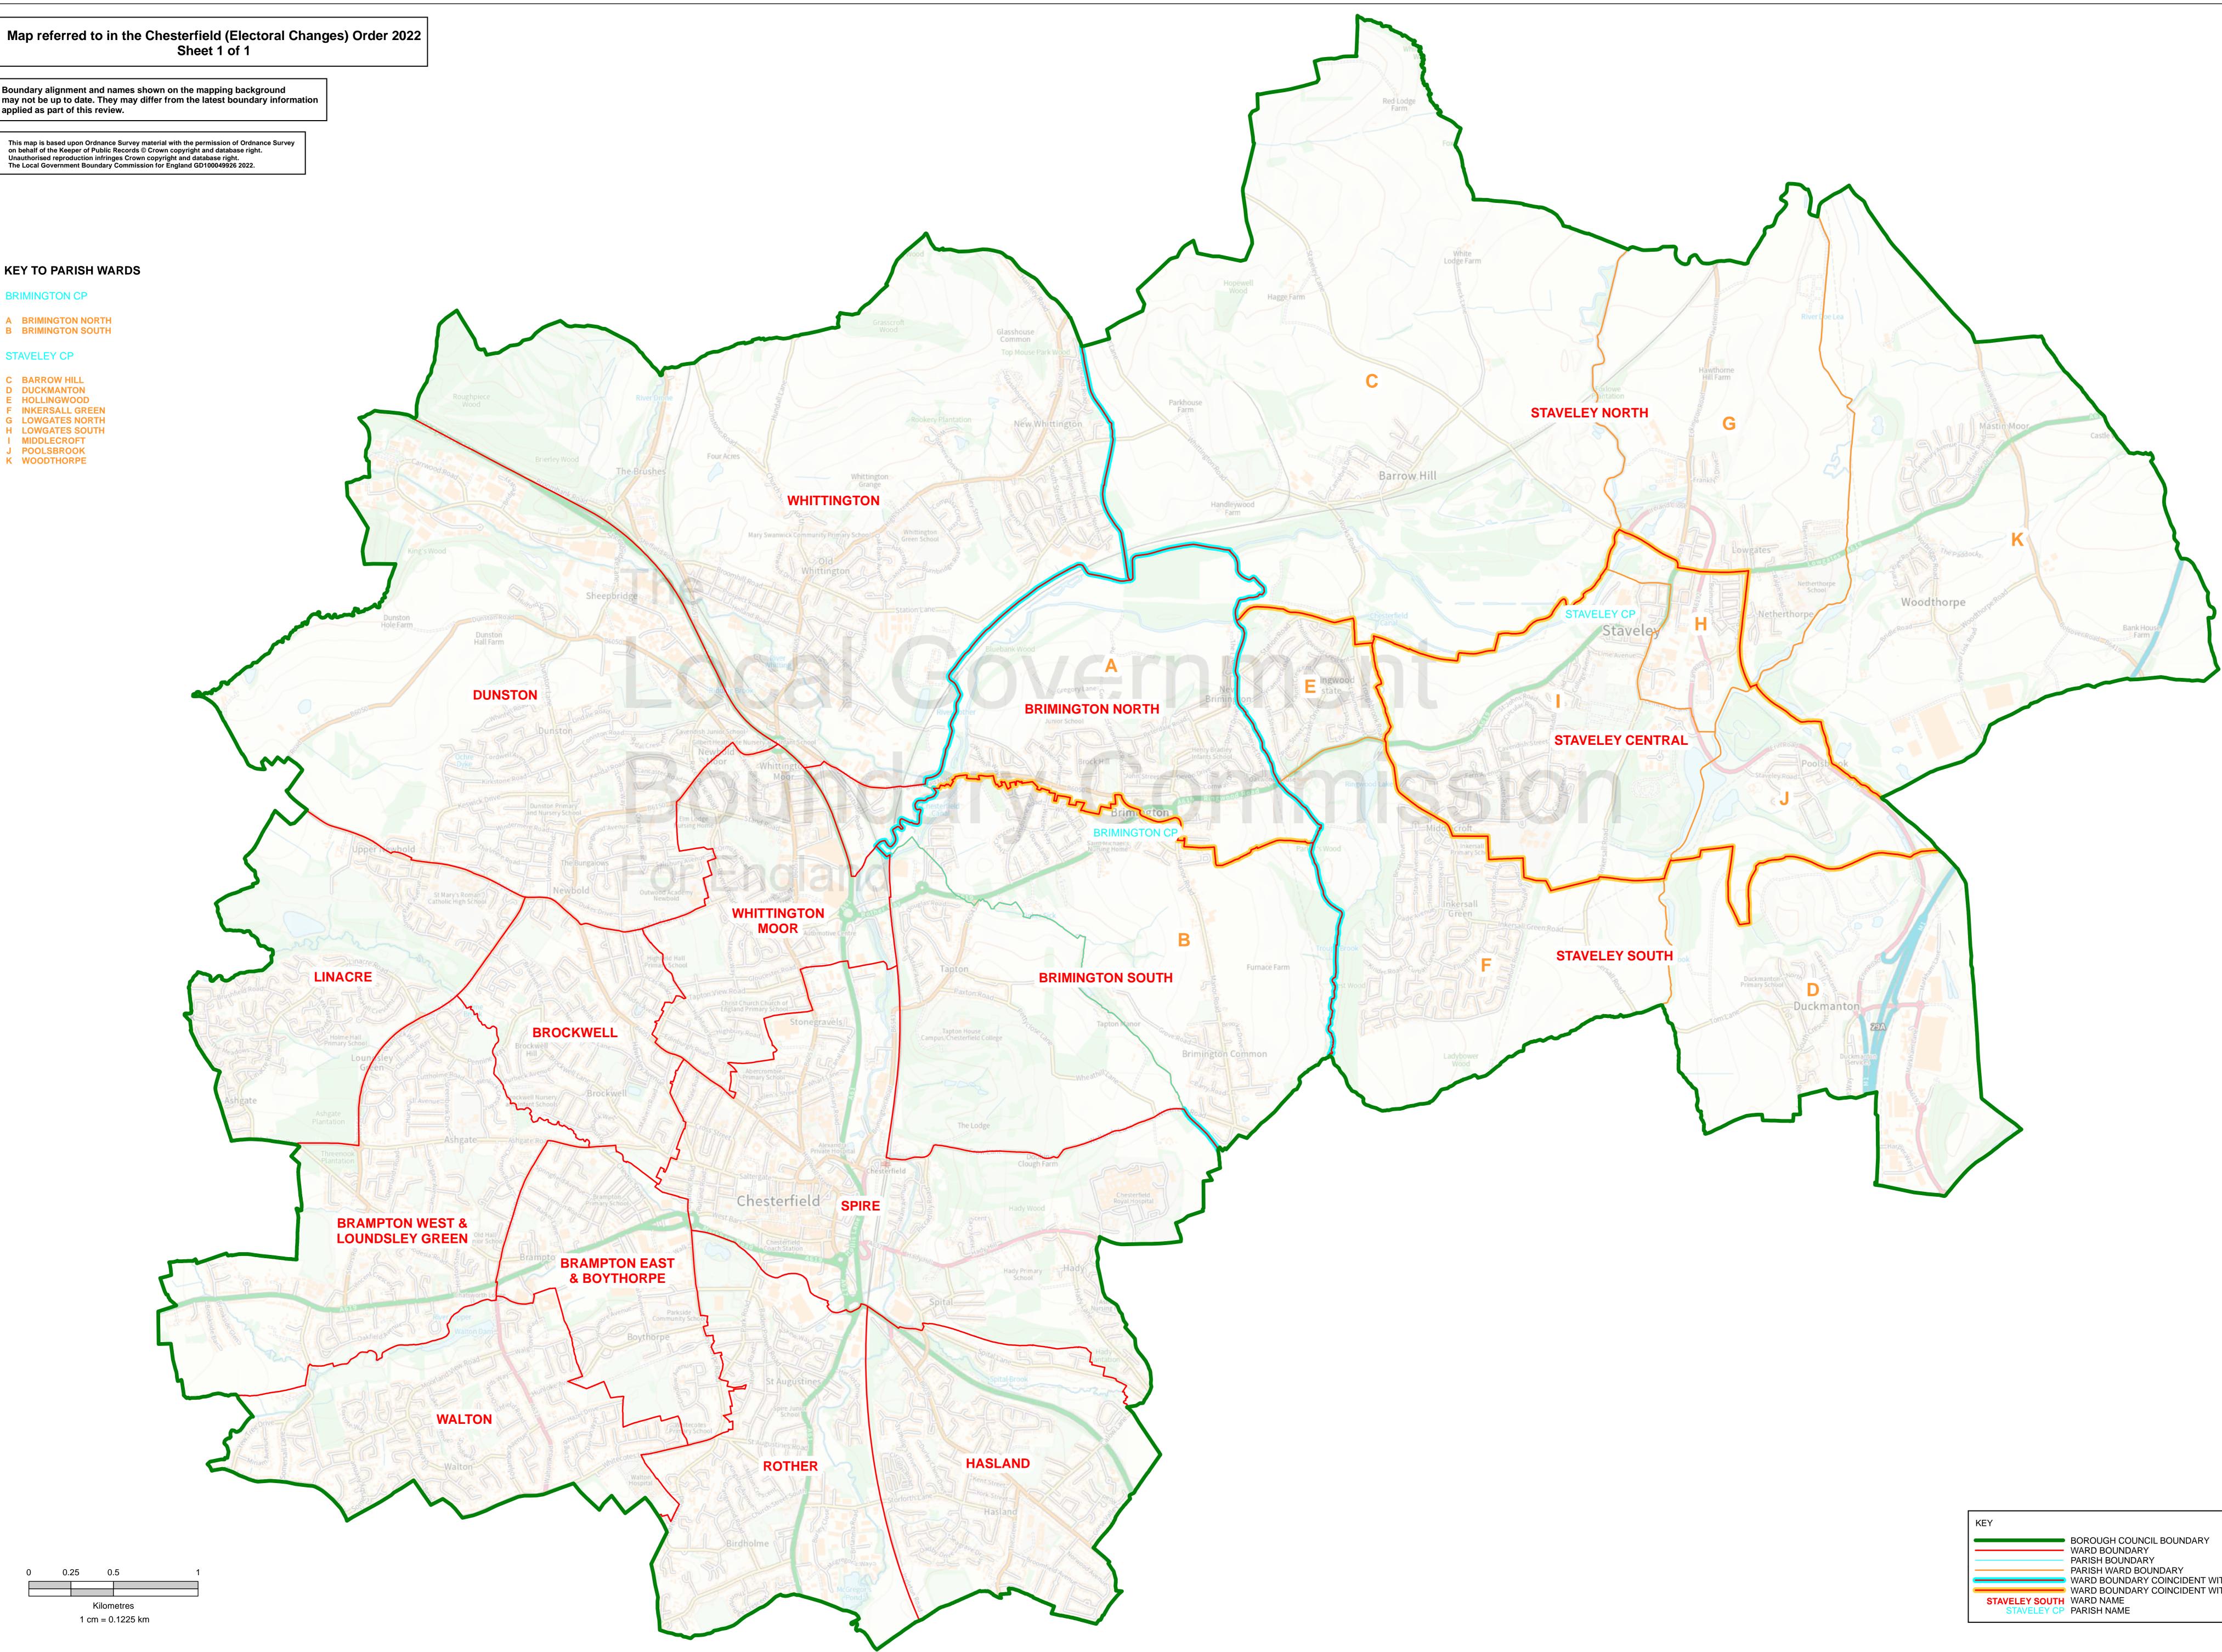

## Map referred to in the Chesterfield (Electoral Changes) Order 2022

Boundary alignment and names shown on the mapping background may not be up to date. They may differ from the latest boundary information applied as part of this review.

Unauthorised reproduction infringes Crown copyright and database right. The Local Government Boundary Commission for England GD100049926 2022.

## **KEY TO PARISH WARDS**

**BRIMINGTON CP** 

## A BRIMINGTON NORTH B BRIMINGTON SOUTH

## STAVELEY CP

- C BARROW HILL D DUCKMANTON
- E HOLLINGWOOD
- F INKERSALL GREEN G LOWGATES NORTH
- H LOWGATES SOUTH I MIDDLECROFT
- J POOLSBROOK K WOODTHORPE

|   | STAVELEY SC |
|---|-------------|
| _ |             |
| - |             |
|   |             |
|   |             |
|   |             |
| _ |             |
|   |             |
|   |             |

WARD BOUNDARY COINCIDENT WITH PARISH BOUNDARY ------ WARD BOUNDARY COINCIDENT WITH PARISH WARD BOUNDARY