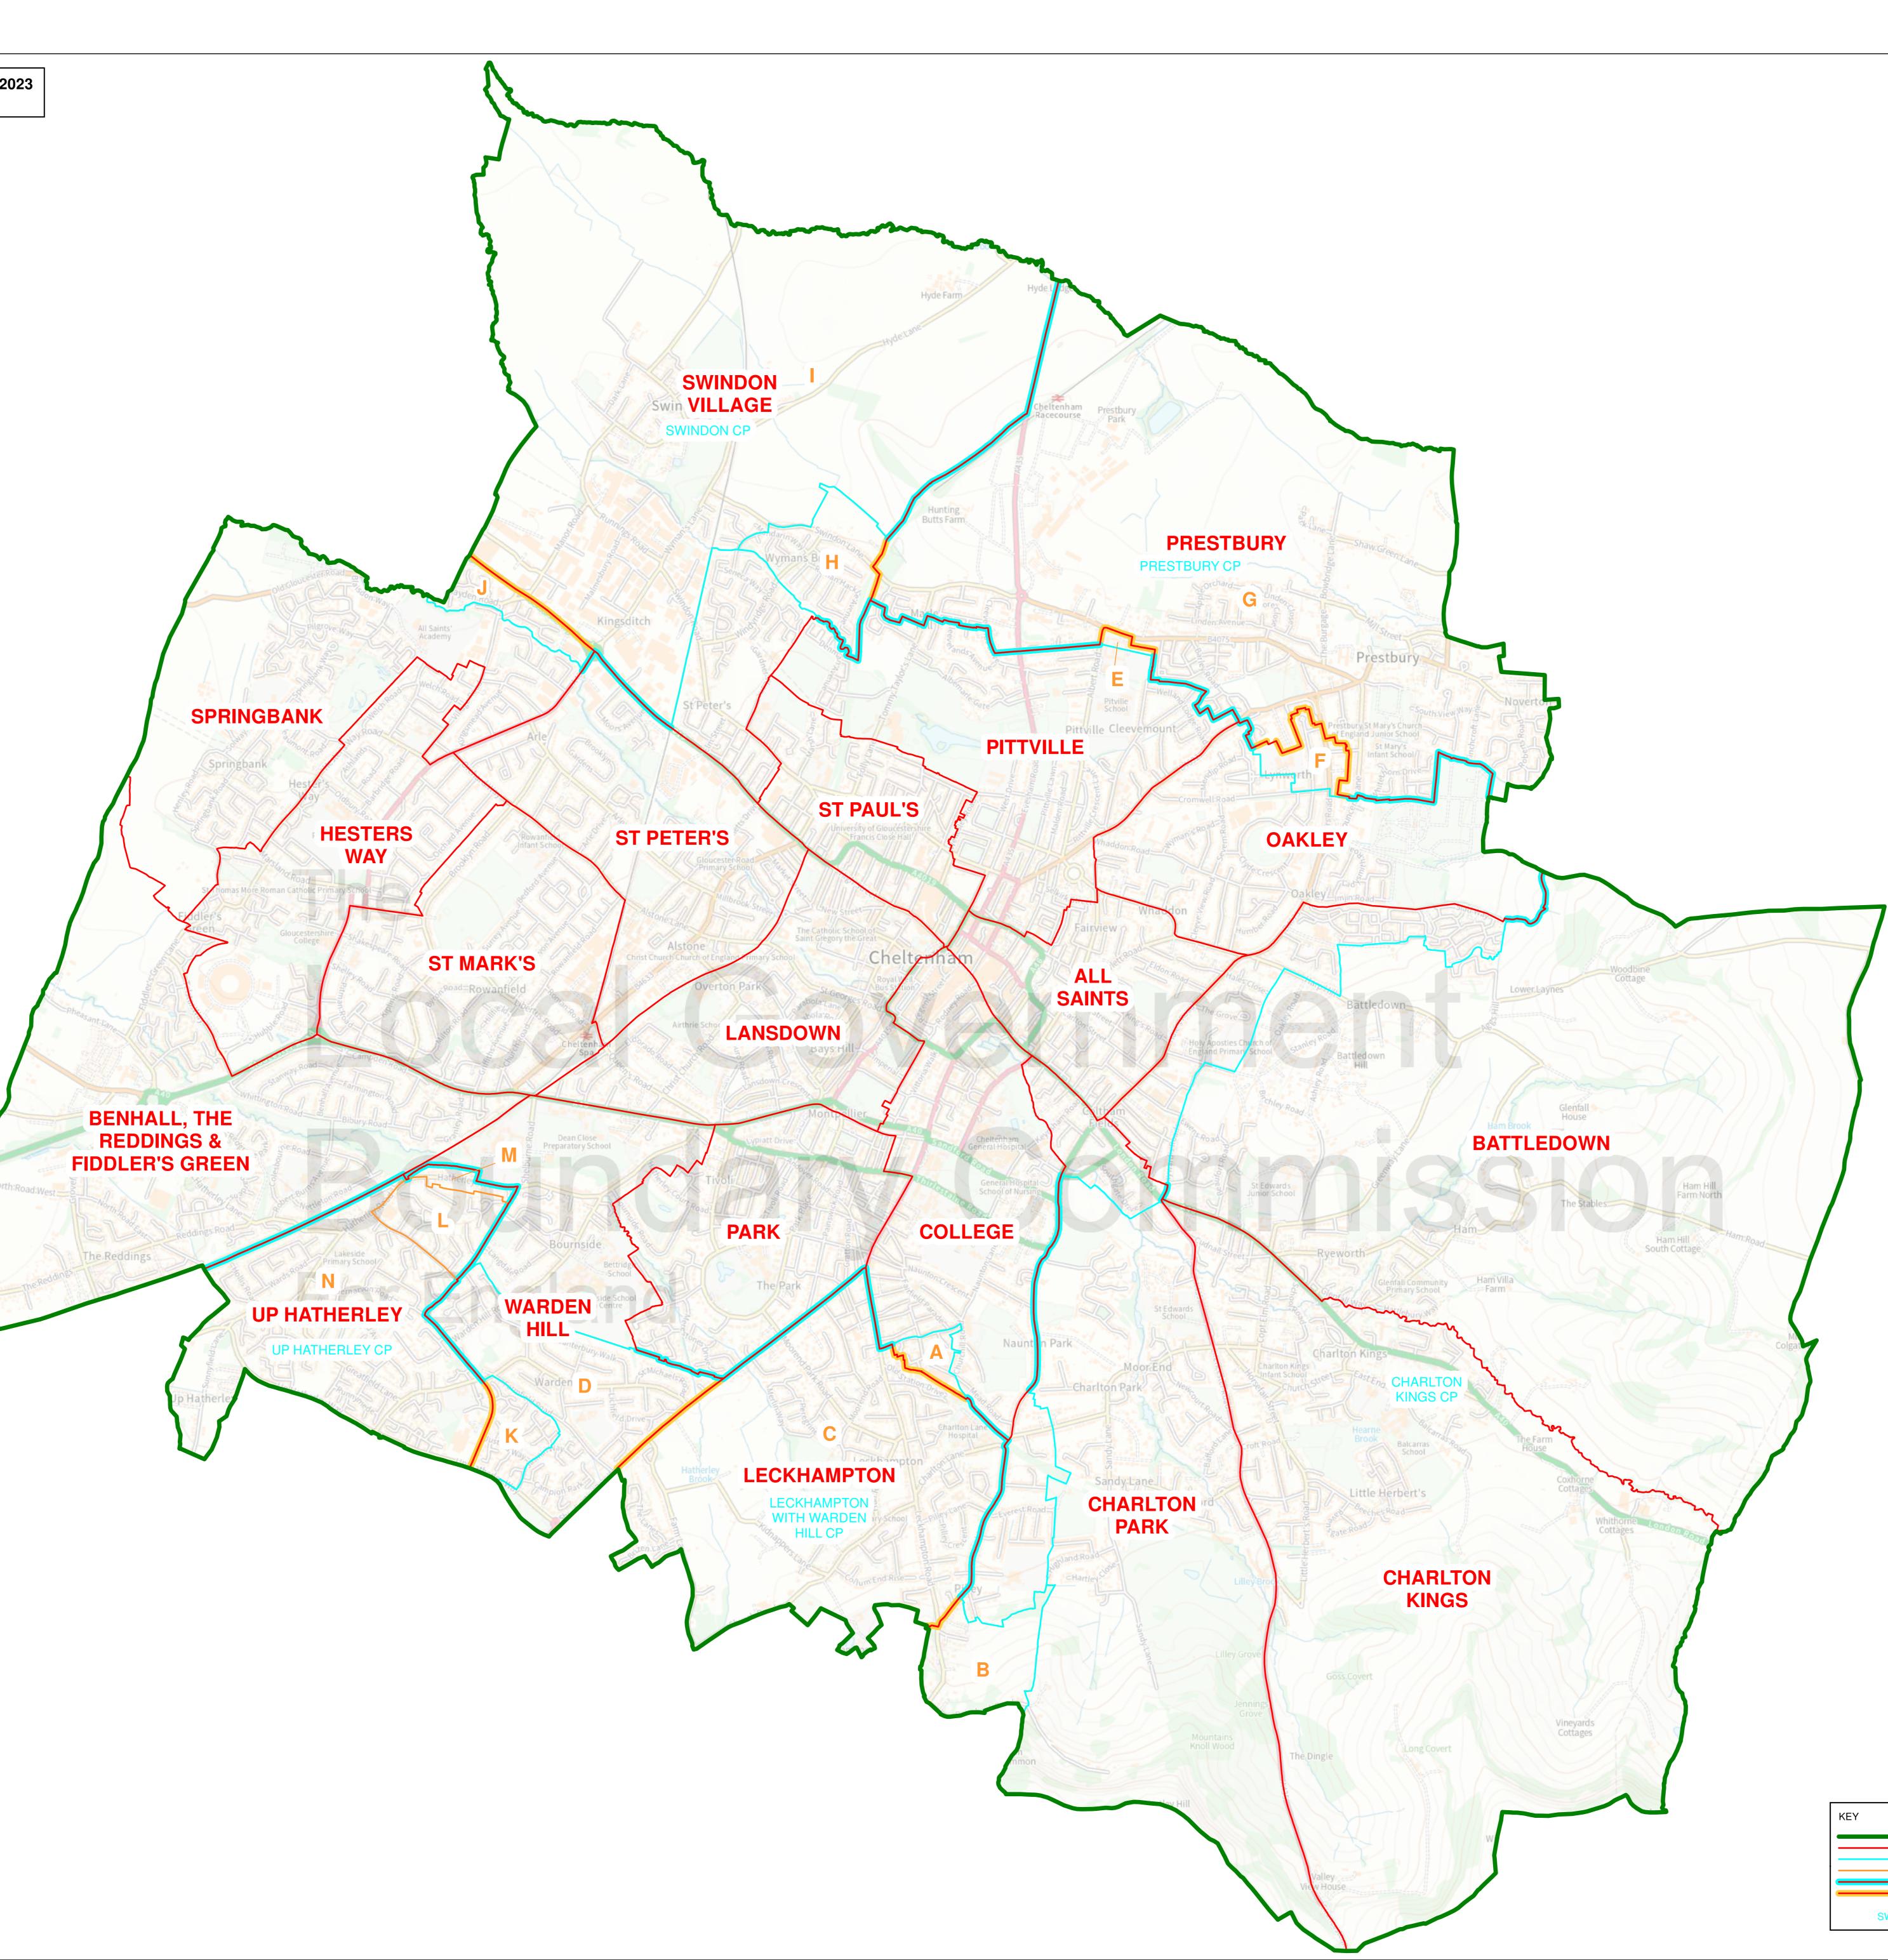

## Map referred to in the Cheltenham (Electoral Changes) Order 2023 Sheet 1 of 1

Boundary alignment and names shown on the mapping background may not be up to date. They may differ from the latest boundary information applied as part of this review.

This map is based upon Ordnance Survey material with the permission of Ordnance Survey on behalf of the Keeper of Public Records © Crown copyright and database right. Unauthorised reproduction infringes Crown copyright and database right. The Local Government Boundary Commission for England GD100049926 2023.

## **KEY TO PARISH WARDS**

LECKHAMPTON WITH WARDEN HILL CP

- A LECKHAMPTON MEAD **B** LECKHAMPTON UNDERCLIFF
- C LECKHAMPTON VILLAGE D WARDEN HILL

PRESTBURY CP

- E PITTVILLE CAMPUS F PRESTBURY EAST
- G PRESTBURY NORTH H PRESTBURY WEST

SWINDON CP

I SWINDON NORTH J SWINDON SOUTH

UP HATHERLEY CP

K UP HATHERLEY EAST L UP HATHERLEY NORTH 1 M UP HATHERLEY NORTH 2

VINDON CP PARISH NAME

BOROUGH COUNCIL BOUNDARY WARD BOUNDARY PARISH BOUNDARY PARISH WARD BOUNDARY WARD BOUNDARY COINCIDENT WITH PARISH BOUNDARY WARD BOUNDARY COINCIDENT WITH PARISH WARD BOUNDARY PARK WARD NAME