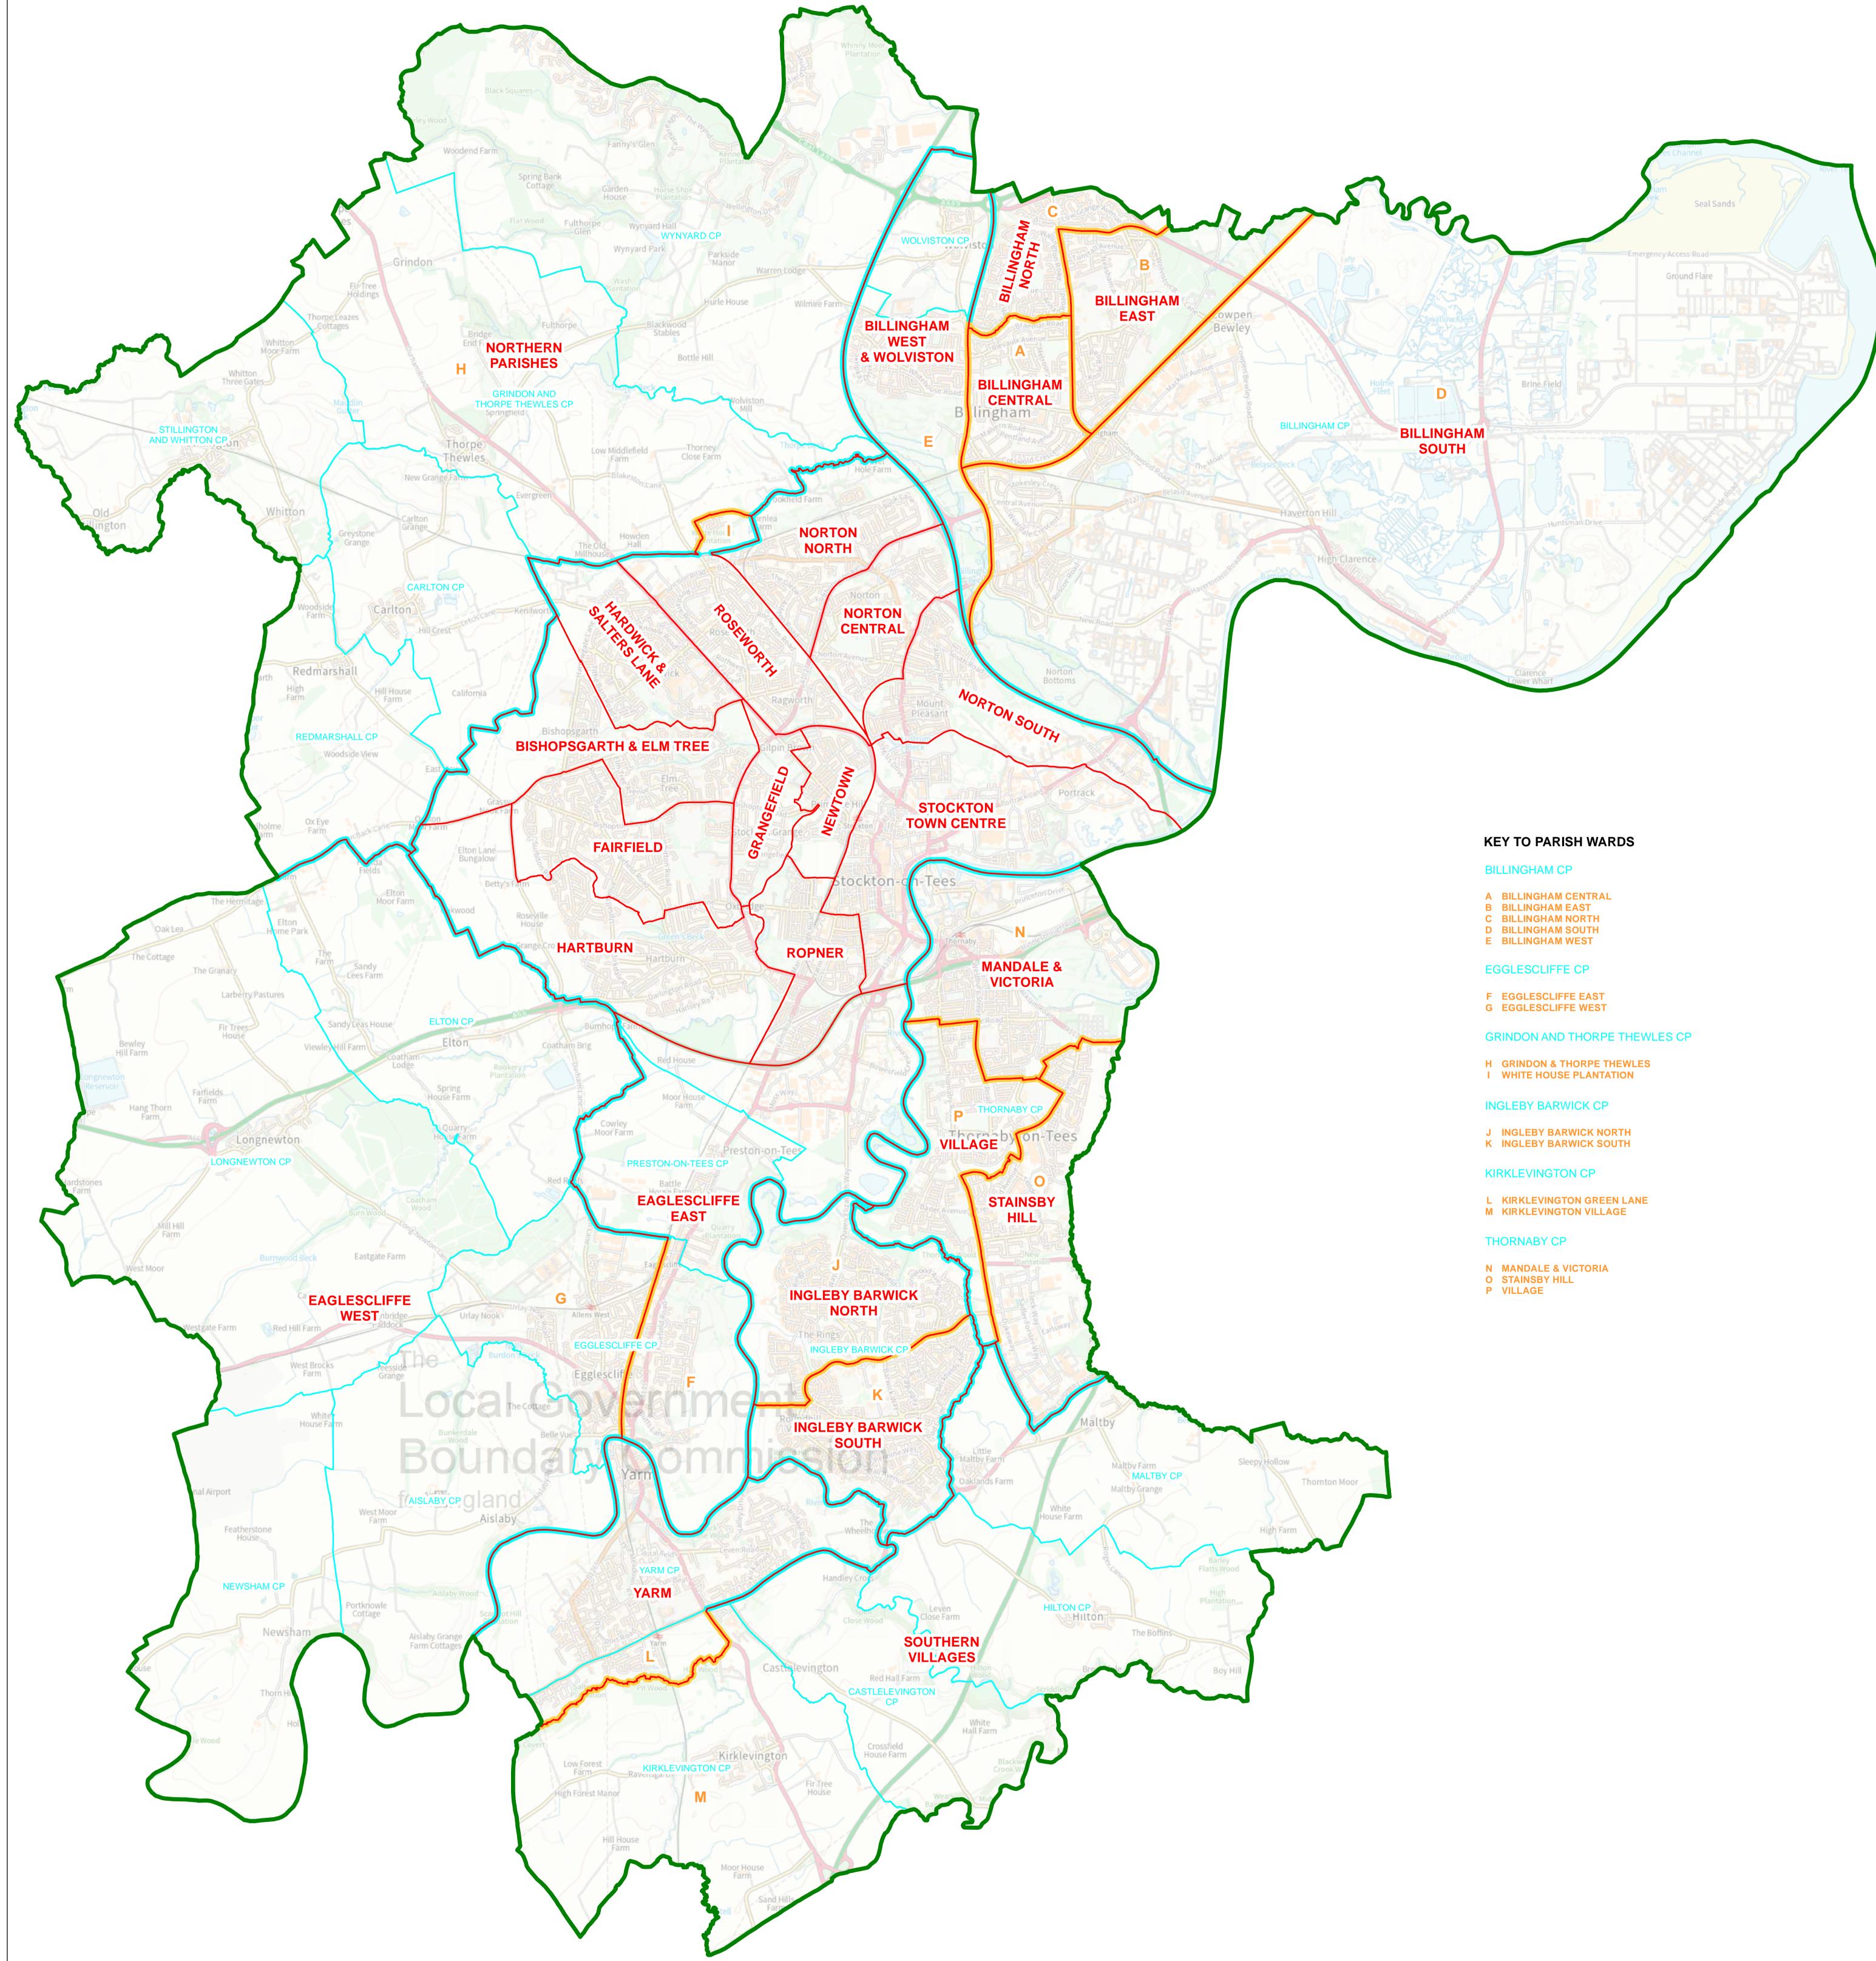

## **ELECTORAL REVIEW OF STOCKTON-ON-TEES**

Final recommendations for ward boundaries in the borough of Stockton-on-Tees March 2022 Sheet 1 of 1

Boundary alignment and names shown on the mapping background may not be up to date. They may differ from the latest boundary information applied as part of this review.