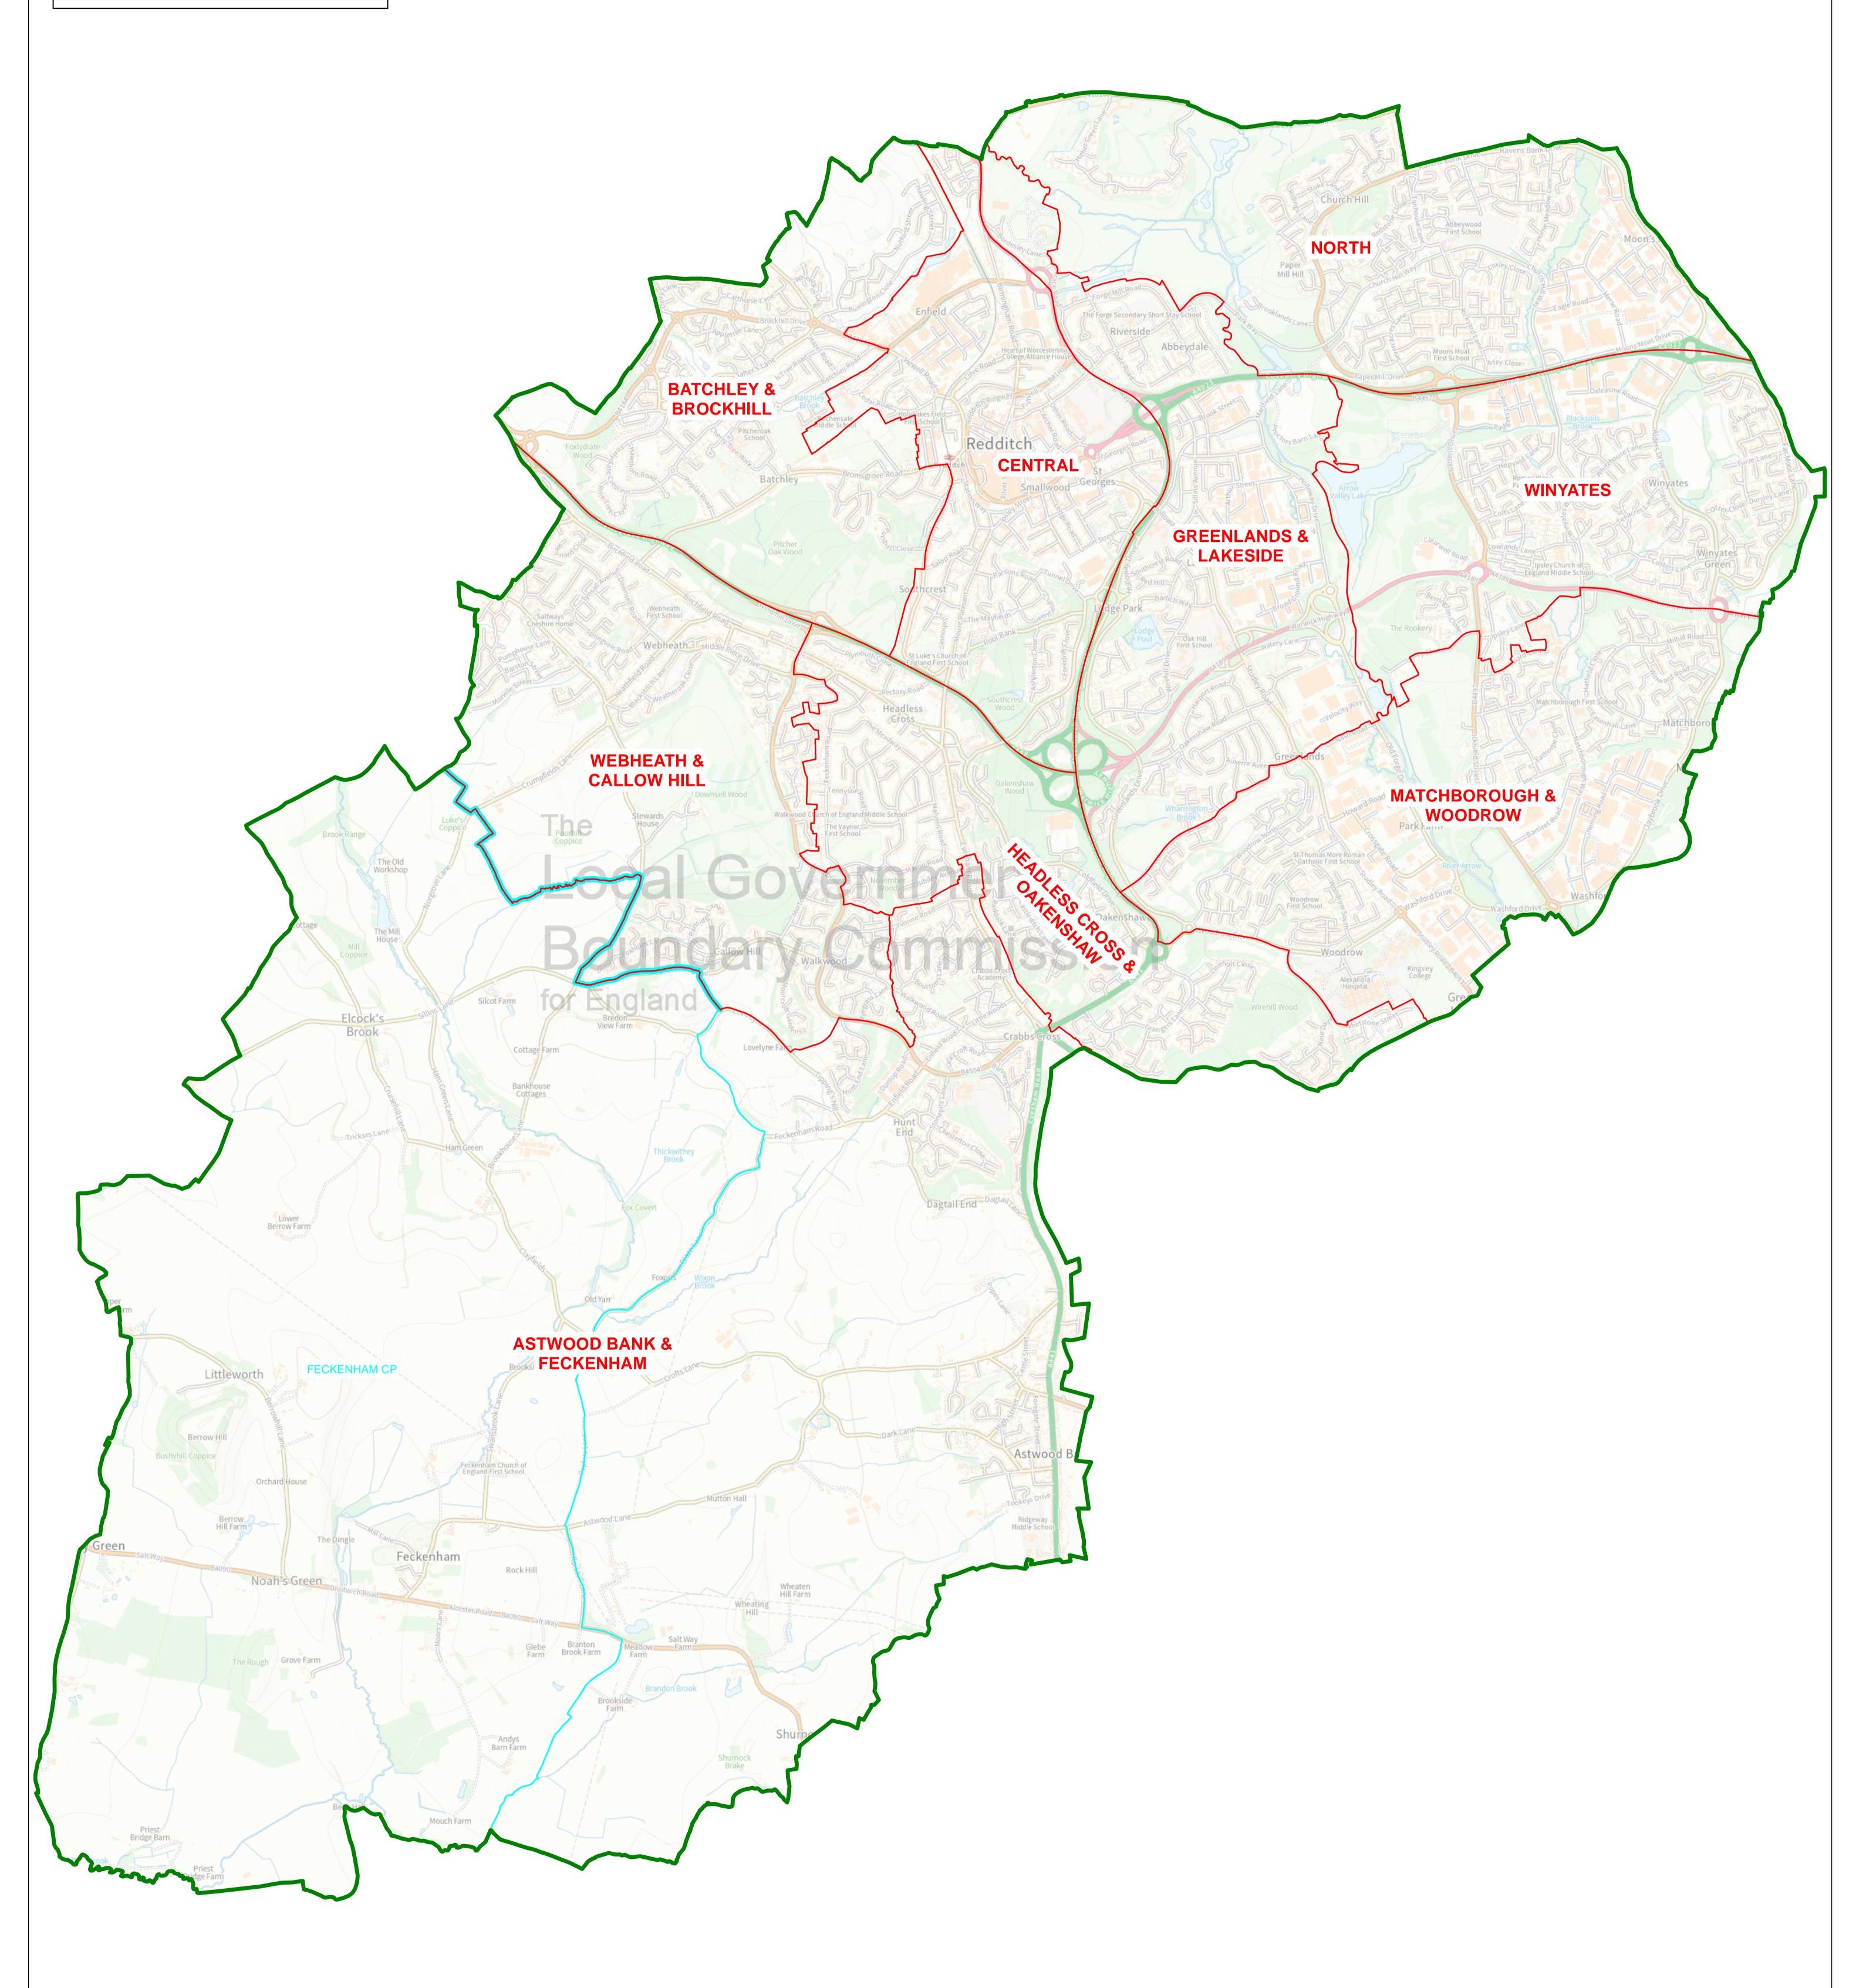

## ELECTORAL REVIEW OF REDDITCH

Draft recommendations for ward boundaries in the borough of Redditch August 2022 Sheet 1 of 1

Boundary alignment and names shown on the mapping background may not be up to date. They may differ from the latest boundary information applied as part of this review.