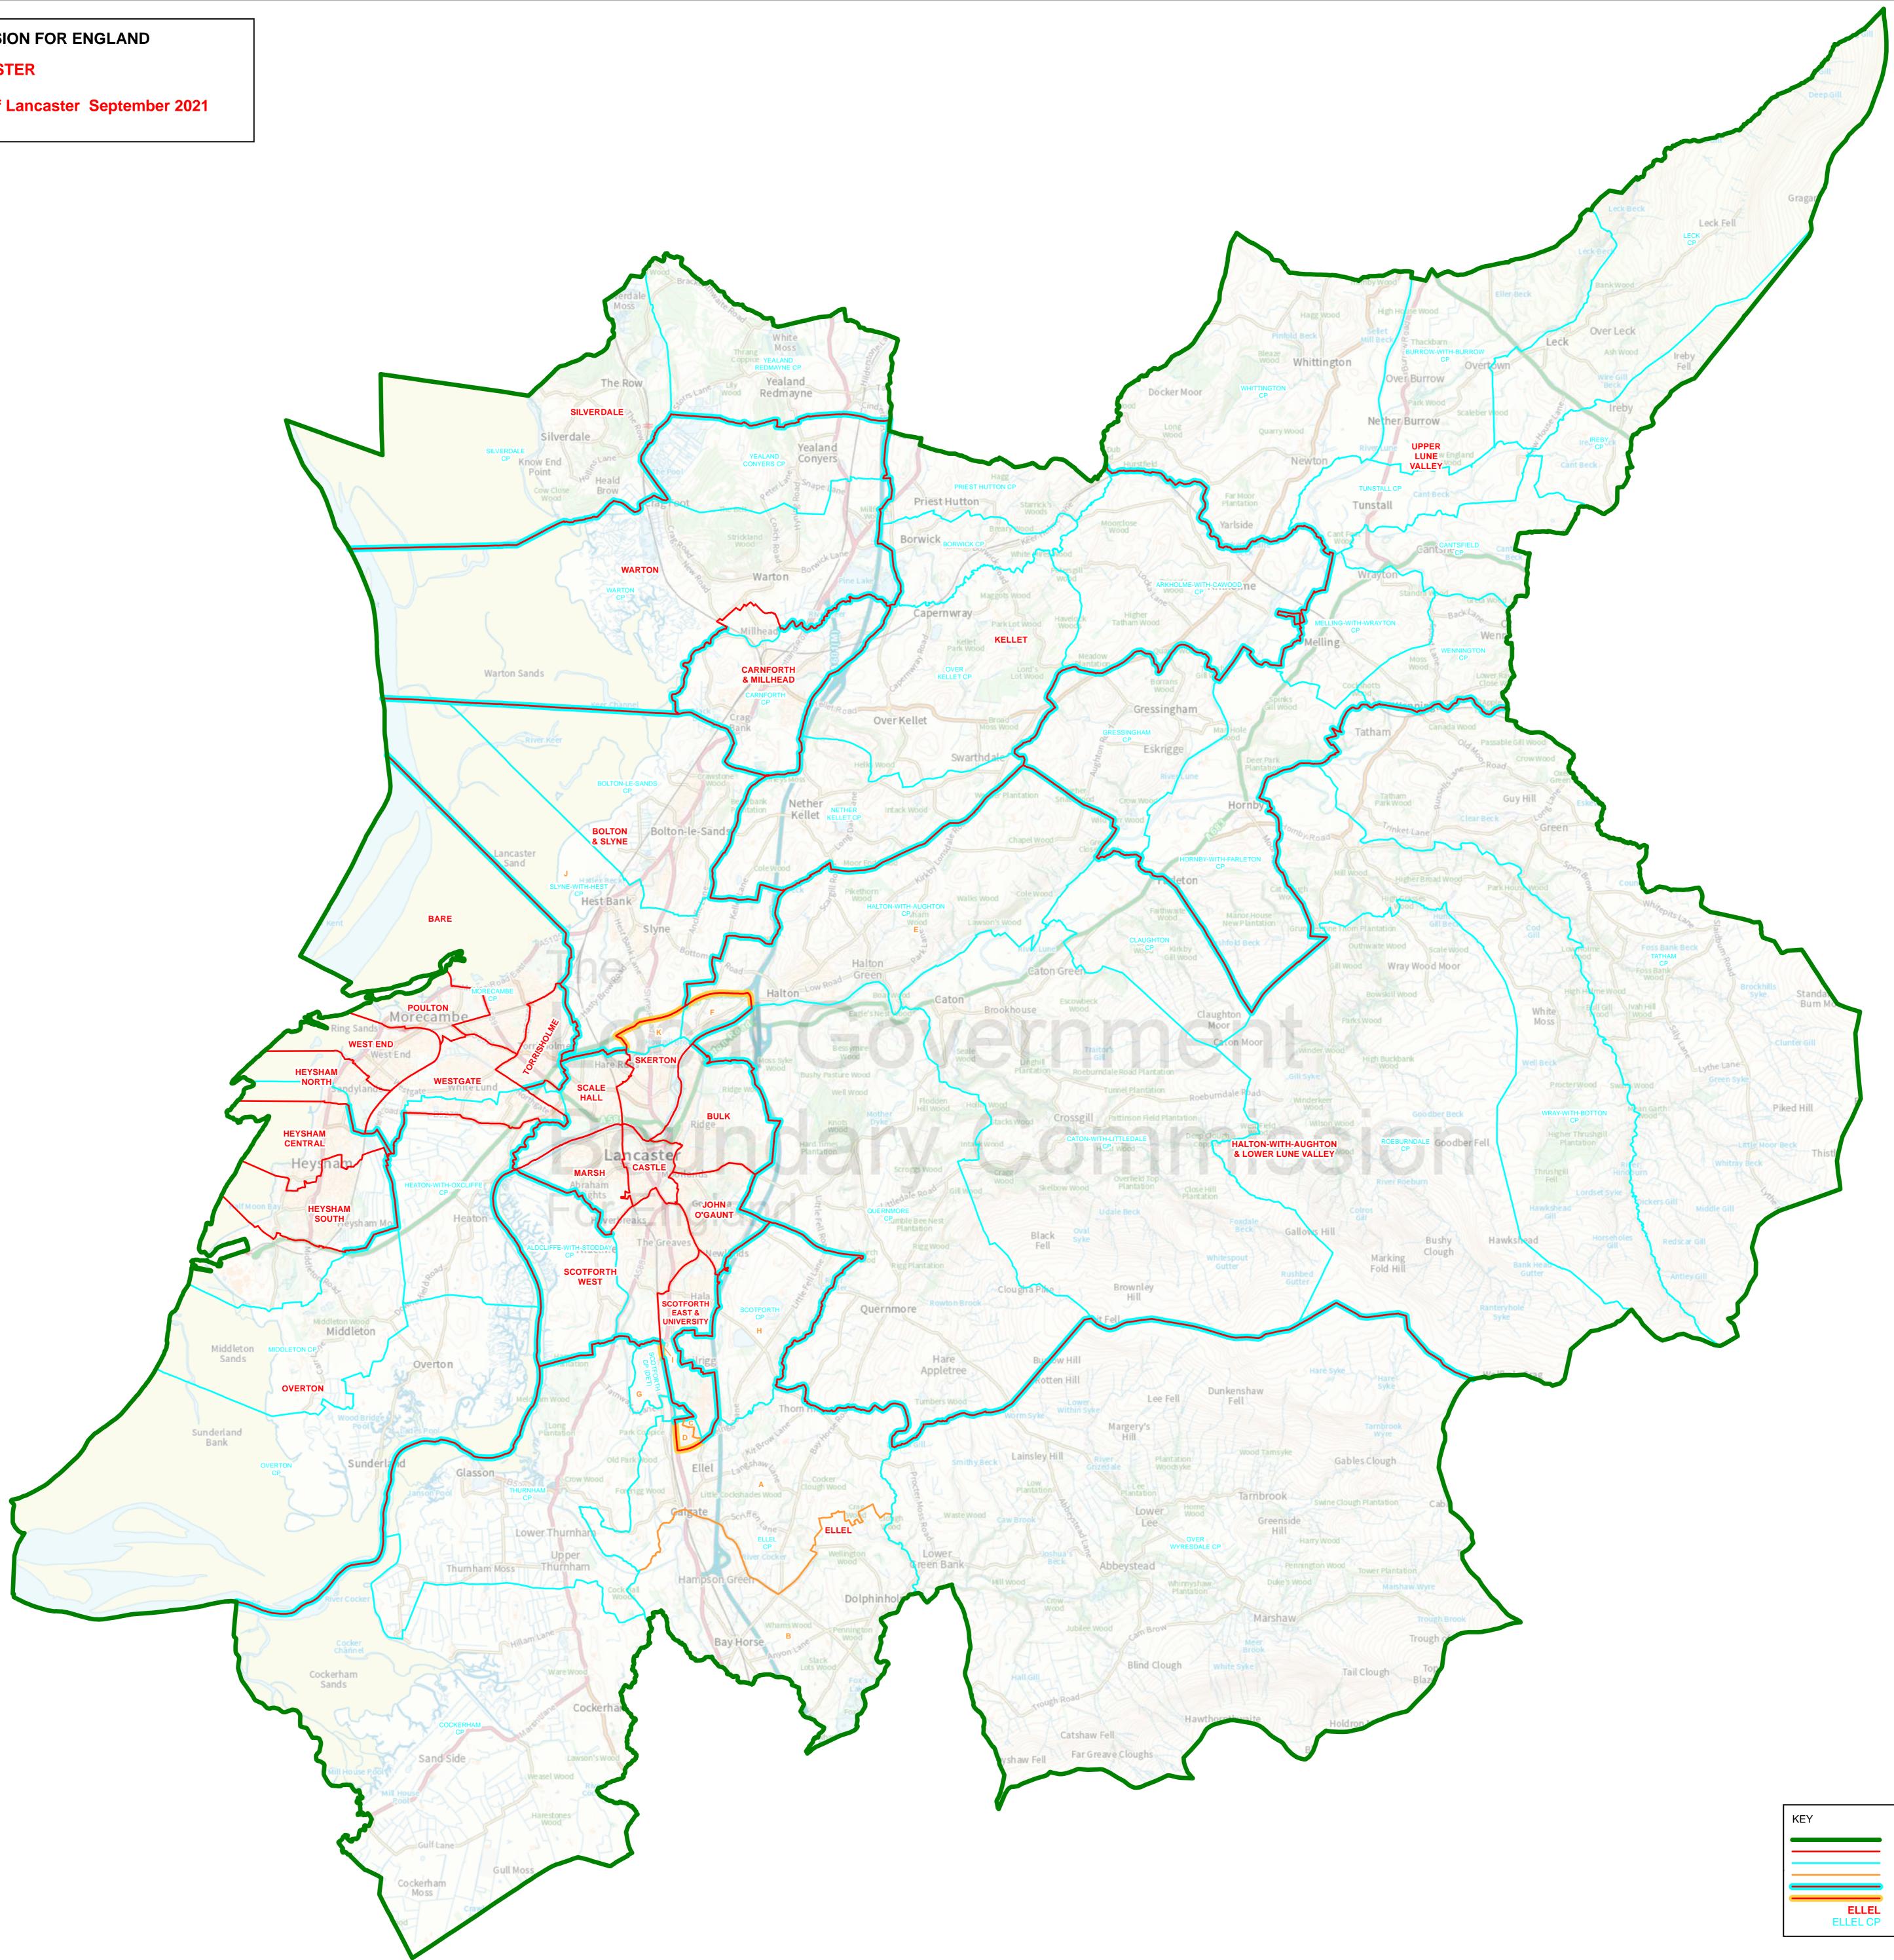

## THE LOCAL GOVERNMENT BOUNDARY COMMISSION FOR ENGLAND

## ELECTORAL REVIEW OF LANCASTER

Draft recommendations for ward boundaries in the city of Lancaster September 2021 Sheet 1 of 1

Boundary alignment and names shown on the mapping background may not be up to date. They may differ from the latest boundary information applied as part of this review.

## **KEY TO PARISH WARDS**

ELLEL CP

A NORTH B SOUTH C UNIVERSITY EAST D UNIVERSITY WEST

HALTON-WITH-AUGHTON CP

E HALTON-WITH-AUGHTON EAST F HALTON-WITH-AUGHTON WEST

SCOTFORTH CP

G BURROW HEIGHTS H SCOTFORTH

I UNIVERSITY SLYNE-WITH-HEST CP

J SLYNE-WITH-HEST NORTH K SLYNE-WITH-HEST SOUTH

| 0                | 1 | 1 2 |  | 4 |  |
|------------------|---|-----|--|---|--|
|                  |   |     |  |   |  |
|                  |   |     |  |   |  |
| Kilometres       |   |     |  |   |  |
| 1 cm = 0.4512 km |   |     |  |   |  |

| <b>۱</b> ' |   |
|------------|---|
|            |   |
|            |   |
|            |   |
|            |   |
|            |   |
|            |   |
|            | E |
|            |   |

CITY COUNCIL BOUNDARY PROPOSED WARD BOUNDARY PARISH BOUNDARY PROPOSED PARISH WARD BOUNDARY PROPOSED WARD BOUNDARY COINCIDENT WITH PARISH BOUNDARY PROPOSED WARD BOUNDARY COINCIDENT WITH PROPOSED PARISH WARD BOUNDARY ELLEL PROPOSED WARD NAME ELLEL CP PARISH NAME