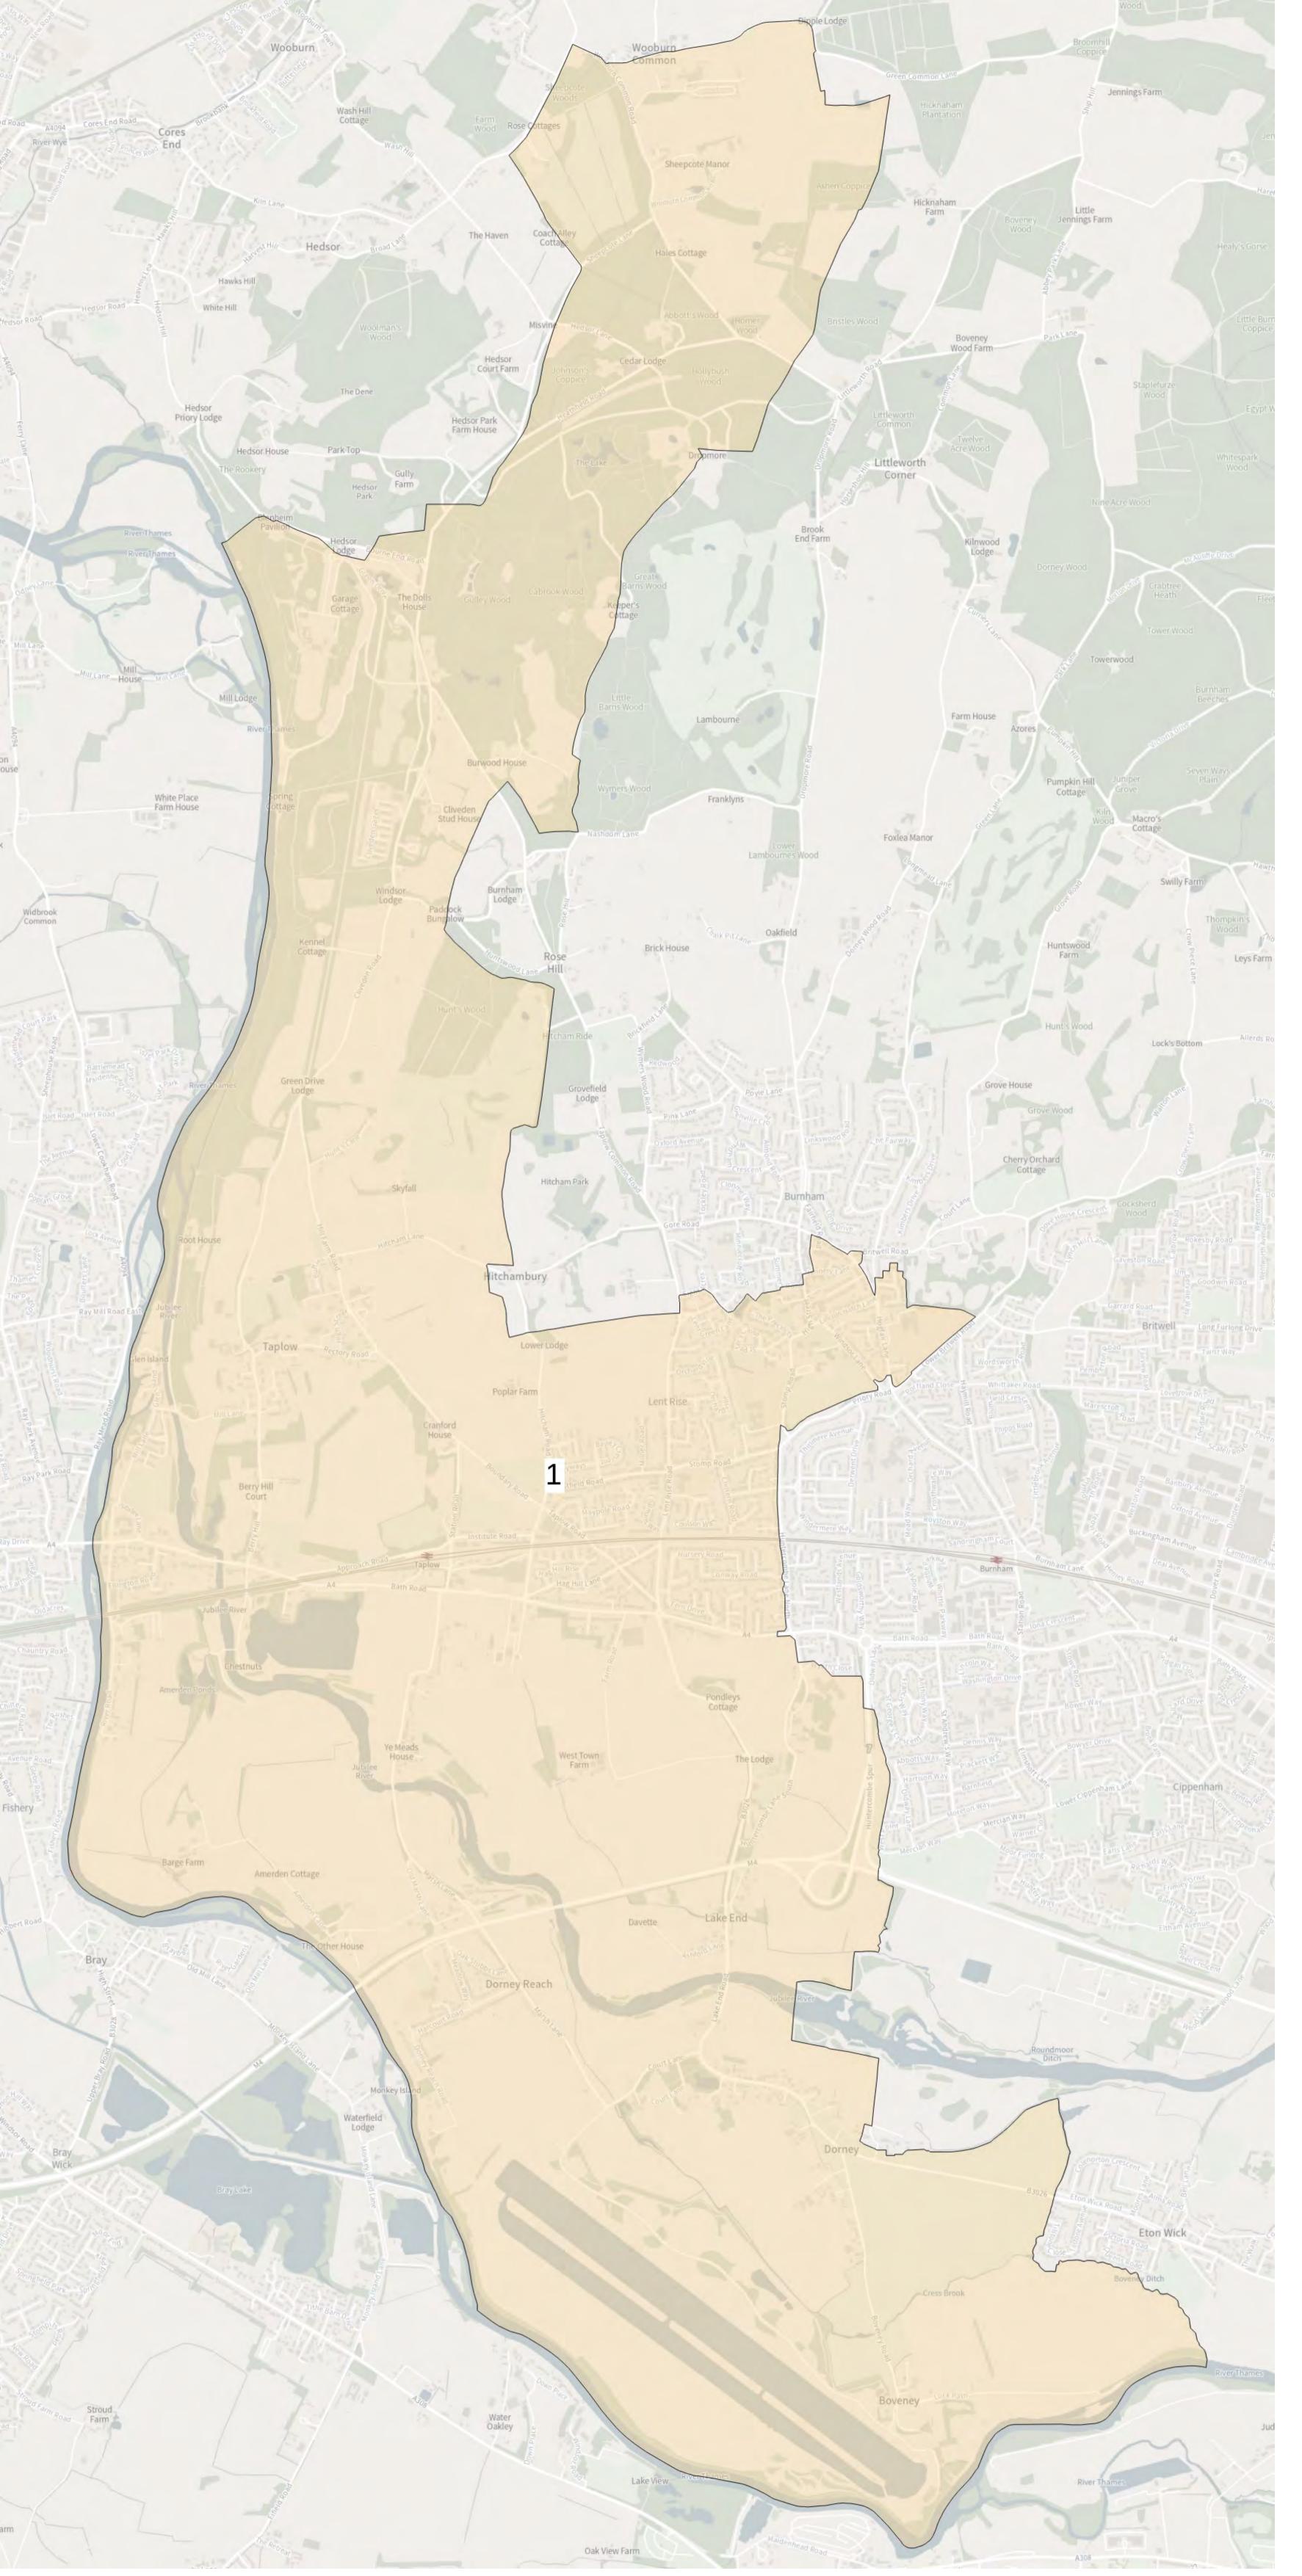

#### Our draft proposal

A pattern of 50 wards – comprising two one-member and 48 two-member wards. The list of proposed wards and their names is attached at **Annex 1.** 

**Annex 2** items the changes and the variances. **Annex 3** maps the proposals in PDF. An interactive version is here.

#### Key:

- <u>Summary</u>: A council membership of 98 councillors. 50 wards (48 with two-member representation; 2 with one-member representation).
- Red lettering: Variance above/below 10% of the average 'electors per councillor' ratio (4,521). Options in development.
- Yellow highlight: Ward with some changes to boundary/name. These can be cross-checked with Annex 2 (spreadsheet of electoral data) which itemises what the specific changes are.