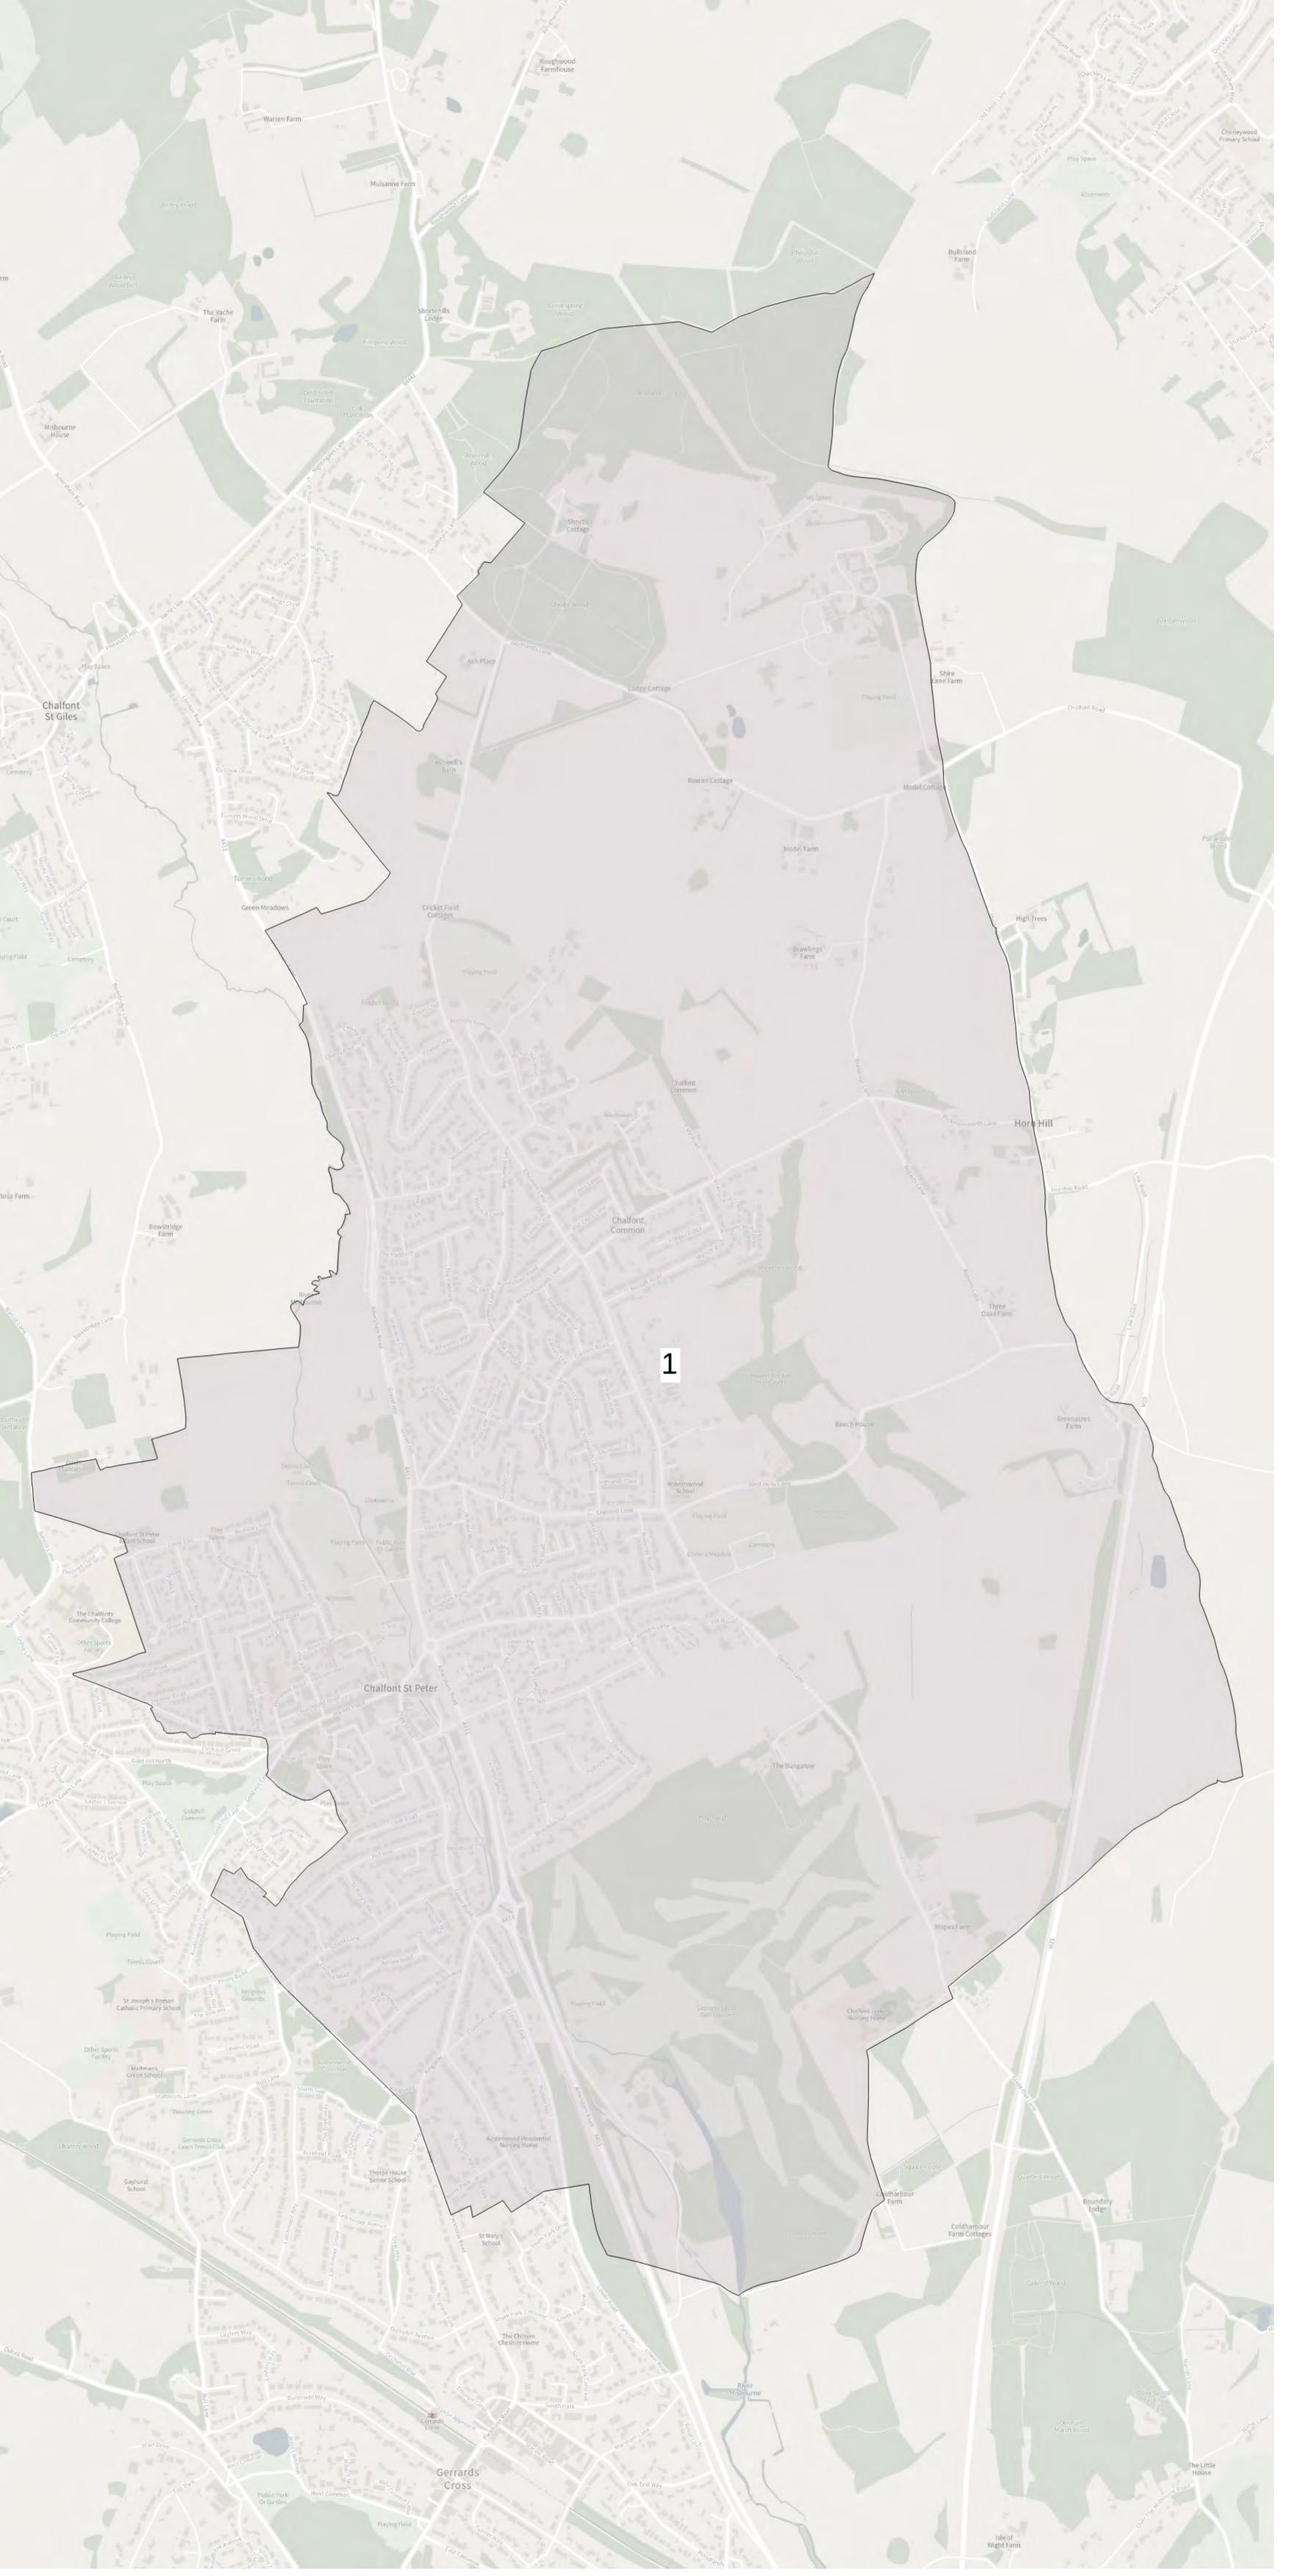

- B) **Community identity and effective governance**: options will be presented, particularly around the area of Wycombe. Principally:
  - Booker, Cressex and Castlefield Ward: cross-party options are being reviewed by the Working Group
  - ii. Gerrards Cross & Hedgerley Ward/Denham & Wexham Ward: potential options for certain polling districts are being reviewed
  - iii. Chalfont St Peter Ward: the parish proposal