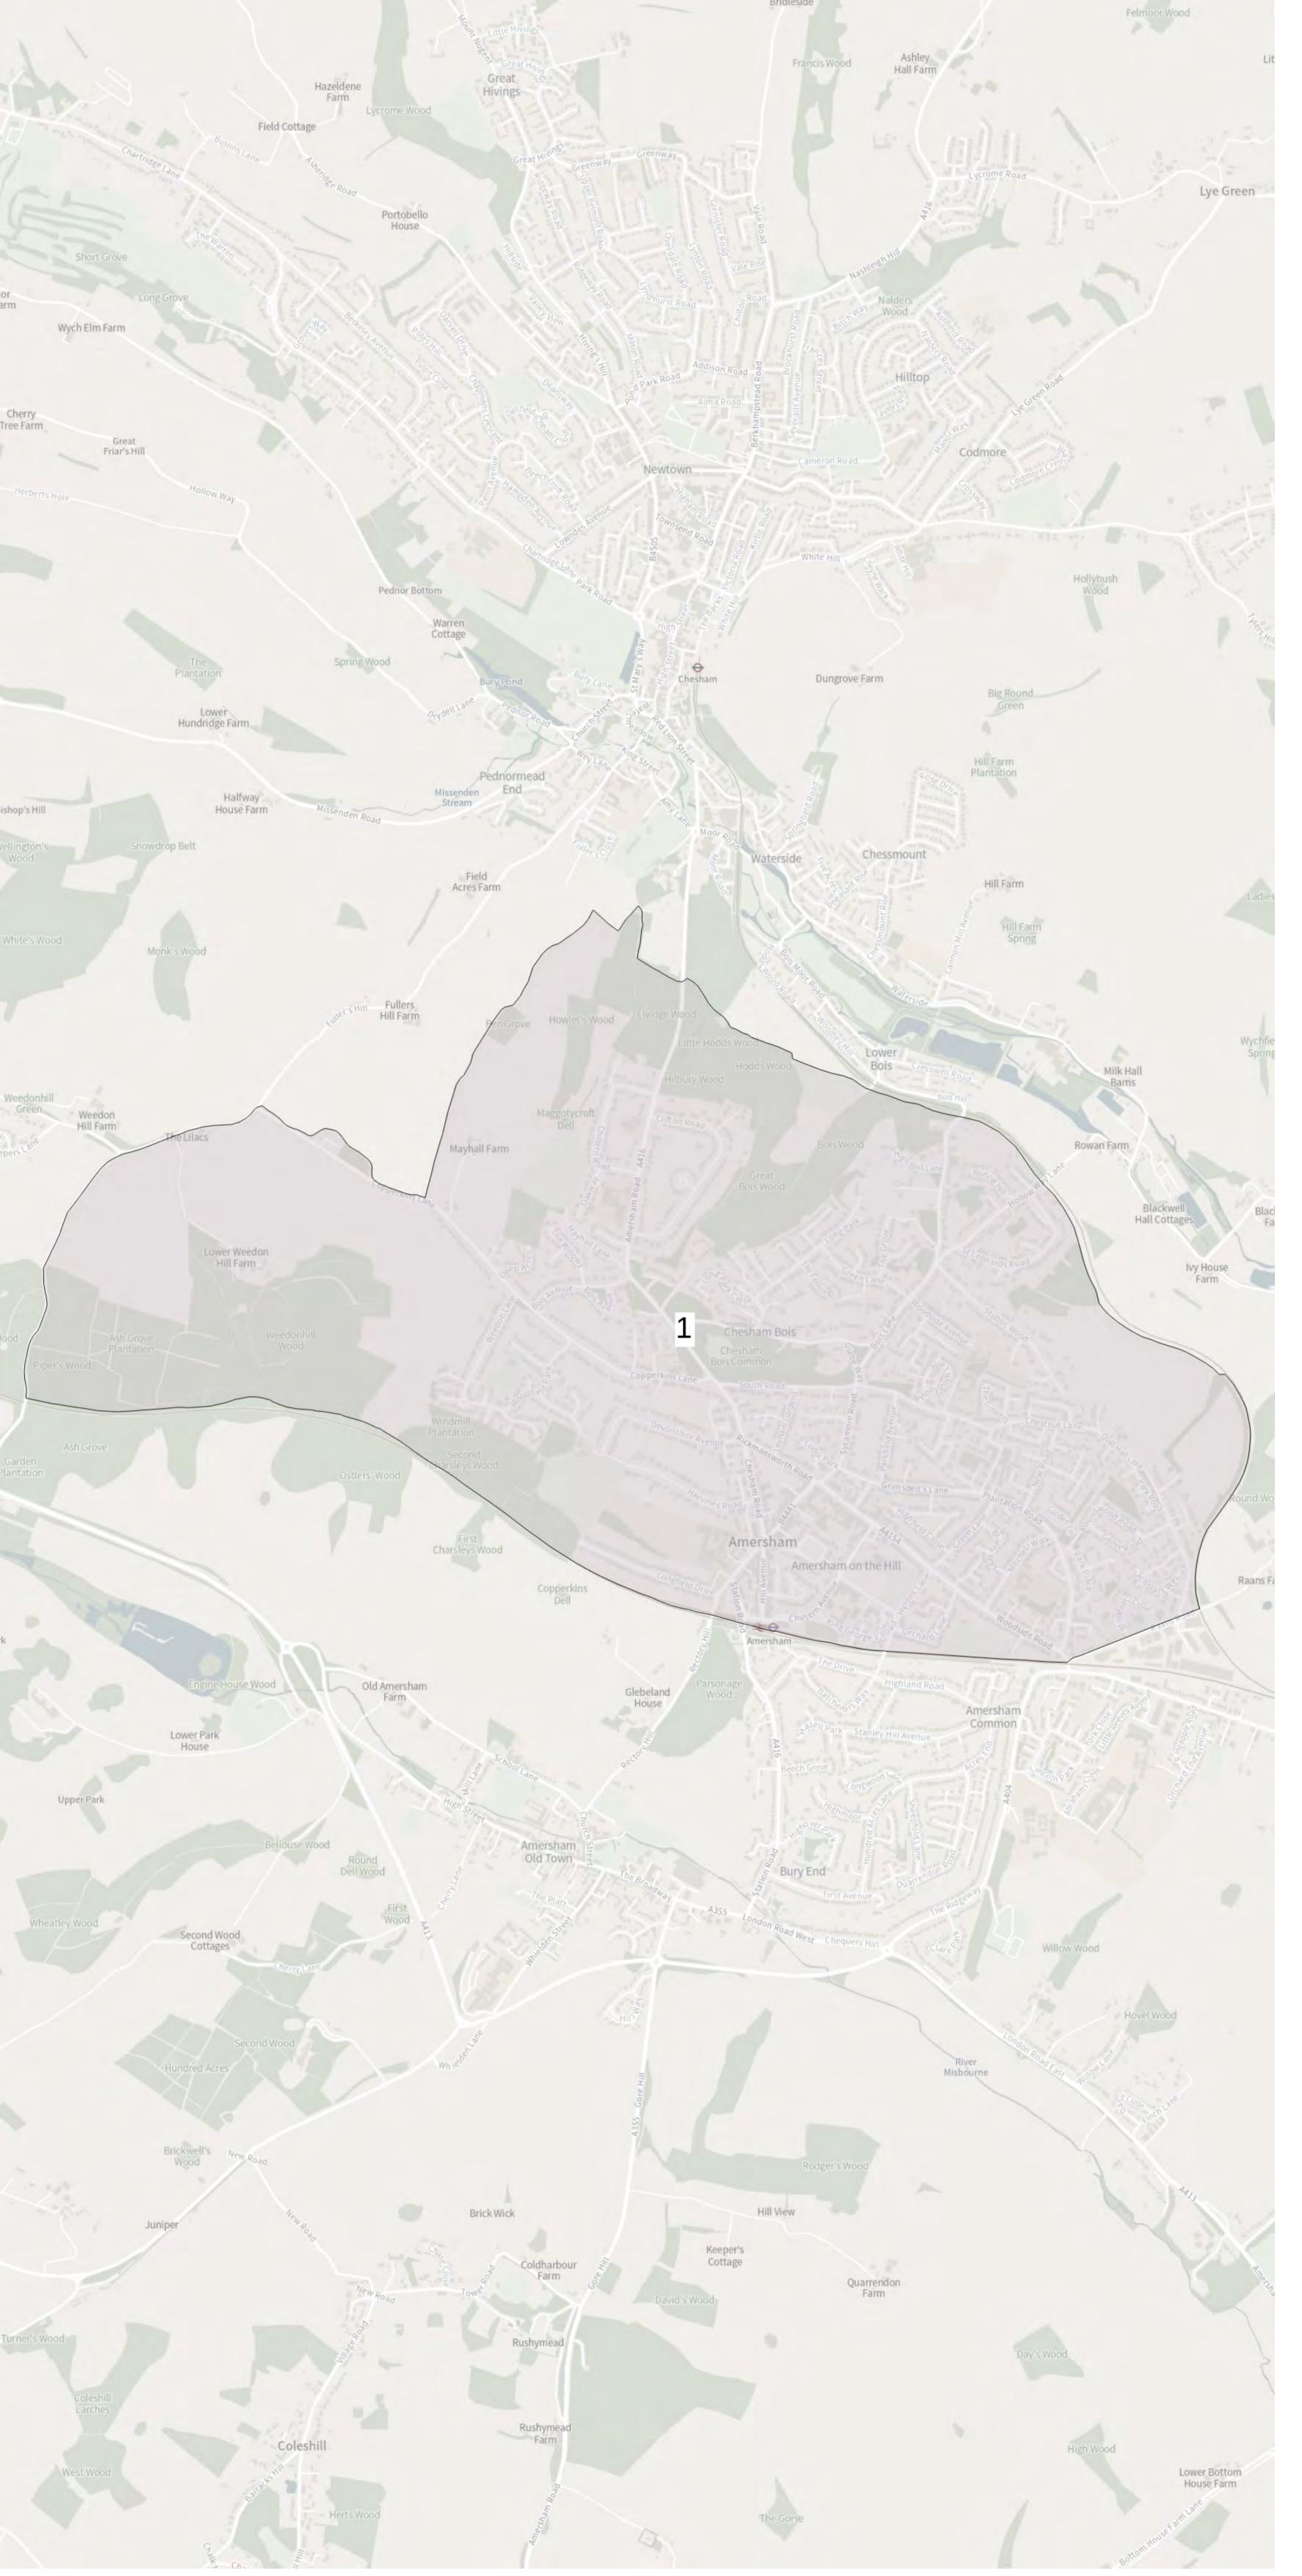

#### Our draft proposal

A pattern of 50 wards – comprising two one-member and 48 two-member wards. The list of proposed wards and their names is attached at **Annex 1.** 

**Annex 2** items the changes and the variances. **Annex 3** maps the proposals in PDF. An interactive version is here.

| 1.       Abbey       9679       2       7%         2.       Amersham & Chesham Bois       8243       2       -9%         3.       Aston Clinton & Weston Turville       10640       2       18%         4.       Aylesbury East       8632       2       -5%         5.       Aylesbury North       8492       2       -6%         6.       Aylesbury North West       10038       2       11%         7.       Aylesbury South East       9235       2       2%         8.       Aylesbury South West       9155       2       1%         9.       Aylesbury West       8089       2       -11%         10.       Beaconsfield       9330       2       3%         11.       Bernwood       9860       2       9%         12.       Bierton & Wing       10322       2       14%         13.       Booker, Cressex & Castlefield       9157       2       1%         14.       Buckingham East       9731       2       8%         15.       Buckingham West       9390       2       4%         16.       Chalfont St Giles       8792       2       -3%                                                                                                               |     | Proposed ward/name                                 | Electorate<br>2027 | No.<br>of<br>Cllrs | Variance |
|--------------------------------------------------------------------------------------------------------------------------------------------------------------------------------------------------------------------------------------------------------------------------------------------------------------------------------------------------------------------------------------------------------------------------------------------------------------------------------------------------------------------------------------------------------------------------------------------------------------------------------------------------------------------------------------------------------------------------------------------------------------------------------------------------------------------------------------------------------------------------------------------------------------------------------------------------------------------------------------------------------------------------------------------------------------------------------------------------------------------------------------------------------------------------|-----|----------------------------------------------------|--------------------|--------------------|----------|
| 3.       Aston Clinton & Weston Turville       10640       2       18%         4.       Aylesbury East       8632       2       -5%         5.       Aylesbury North       8492       2       -6%         6.       Aylesbury North West       10038       2       11%         7.       Aylesbury South East       9235       2       2%         8.       Aylesbury South West       9155       2       1%         9.       Aylesbury West       8089       2       -11%         10.       Beaconsfield       9330       2       3%         11.       Bernwood       9860       2       9%         12.       Bierton & Wing       10322       2       14%         13.       Booker, Cressex & Castlefield       9157       2       1%         14.       Buckingham East       9731       2       8%         15.       Buckingham West       9390       2       4%         16.       Chalfont St Giles       8792       2       -3%         17.       Chalfont St Peter       8505       2       -6%         18.       Chessham       8274       2       -8%                                                                                                               | 1.  | Abbey                                              | 9679               | 2                  | 7%       |
| 4.       Aylesbury East       8632       2       -5%         5.       Aylesbury North       8492       2       -6%         6.       Aylesbury North West       10038       2       11%         7.       Aylesbury South East       9235       2       2%         8.       Aylesbury South West       9155       2       1%         9.       Aylesbury West       8089       2       -11%         10.       Beaconsfield       9330       2       3%         11.       Bernwood       9860       2       9%         12.       Bierton & Wing       10322       2       14%         13.       Booker, Cressex & Castlefield       9157       2       1%         14.       Buckingham East       9731       2       8%         15.       Buckingham West       9390       2       4%         16.       Chalfont St Giles       8792       2       -3%         17.       Chalfont St Peter       8505       2       -6%         18.       Chesham       8274       2       -8%         20.       Chiltern Ridges       8536       2       -6%         21.                                                                                                                    | 2.  | Amersham & Chesham Bois                            | 8243               | 2                  | -9%      |
| 5.       Aylesbury North       8492       2       -6%         6.       Aylesbury North West       10038       2       11%         7.       Aylesbury South East       9235       2       2%         8.       Aylesbury South West       9155       2       1%         9.       Aylesbury West       8089       2       -11%         10.       Beaconsfield       9330       2       3%         11.       Bernwood       9860       2       9%         12.       Bierton & Wing       10322       2       14%         13.       Booker, Cressex & Castlefield       9157       2       1%         14.       Buckingham East       9731       2       8%         15.       Buckingham West       9390       2       4%         16.       Chalfont St Giles       8792       2       -3%         17.       Chalfont St Peter       8505       2       -6%         18.       Chesham       8274       2       -8%         19.       Chess Valley       8508       2       -6%         20.       Chiltern Ridges       8536       2       -6%         21.                                                                                                                     | 3.  | Aston Clinton & Weston Turville                    | 10640              | 2                  | 18%      |
| 6.       Aylesbury North West       10038       2       11%         7.       Aylesbury South East       9235       2       2%         8.       Aylesbury South West       9155       2       1%         9.       Aylesbury West       8089       2       -11%         10.       Beaconsfield       9330       2       3%         11.       Bernwood       9860       2       9%         12.       Bierton & Wing       10322       2       14%         13.       Booker, Cressex & Castlefield       9157       2       1%         14.       Buckingham East       9731       2       8%         15.       Buckingham West       9390       2       4%         16.       Chalfont St Giles       8792       2       -3%         17.       Chalfont St Peter       8505       2       -6%         18.       Chesham       8274       2       -8%         19.       Chess Valley       8508       2       -6%         20.       Chiltern Ridges       8536       2       -6%         21.       Chiltern Villages       9192       2       2%         22.                                                                                                                   | 4.  | Aylesbury East                                     | 8632               | 2                  | -5%      |
| 7.       Aylesbury South West       9155       2       1%         8.       Aylesbury South West       8089       2       -11%         9.       Aylesbury West       8089       2       -11%         10.       Beaconsfield       9330       2       3%         11.       Bernwood       9860       2       9%         12.       Bierton & Wing       10322       2       14%         13.       Booker, Cressex & Castlefield       9157       2       1%         14.       Buckingham East       9731       2       8%         15.       Buckingham West       9390       2       4%         16.       Chalfont St Giles       8792       2       -3%         17.       Chalfont St Peter       8505       2       -6%         18.       Chesham       8274       2       -8%         19.       Chess Valley       8508       2       -6%         20.       Chiltern Ridges       8536       2       -6%         21.       Chiltern Villages       9192       2       2%         22.       Cliveden       8100       2       -10%         23.       De                                                                                                                   | 5.  | Aylesbury North                                    | 8492               | 2                  | -6%      |
| 8.       Aylesbury South West       9155       2       1%         9.       Aylesbury West       8089       2       -11%         10.       Beaconsfield       9330       2       3%         11.       Bernwood       9860       2       9%         12.       Bierton & Wing       10322       2       14%         13.       Booker, Cressex & Castlefield       9157       2       1%         14.       Buckingham East       9731       2       8%         15.       Buckingham West       9390       2       4%         16.       Chalfont St Giles       8792       2       -3%         17.       Chalfont St Peter       8505       2       -6%         18.       Chess Valley       8508       2       -6%         19.       Chess Valley       8508       2       -6%         20.       Chiltern Ridges       8536       2       -6%         21.       Chiltern Villages       9192       2       2%         22.       Cliveden       8100       2       -10%         23.       Denham & Wexham       8896       2       -2%         24.       Do                                                                                                                   | 6.  | Aylesbury North West                               | 10038              | 2                  | 11%      |
| 9.       Aylesbury West       8089       2       -11%         10.       Beaconsfield       9330       2       3%         11.       Bernwood       9860       2       9%         12.       Bierton & Wing       10322       2       14%         13.       Booker, Cressex & Castlefield       9157       2       1%         14.       Buckingham East       9731       2       8%         15.       Buckingham West       9390       2       4%         16.       Chalfont St Giles       8792       2       -3%         17.       Chalfont St Peter       8505       2       -6%         18.       Chesham       8274       2       -8%         19.       Chess Valley       8508       2       -6%         20.       Chiltern Ridges       8536       2       -6%         21.       Chiltern Villages       9192       2       2%         22.       Cliveden       8100       2       -10%         23.       Denham & Wexham       8896       2       -2%         24.       Downley       8792       2       -3%         25.       Farnham Common & B                                                                                                                   | 7.  | Aylesbury South East                               | 9235               | 2                  | 2%       |
| 10.       Beaconsfield       9330       2       3%         11.       Bernwood       9860       2       9%         12.       Bierton & Wing       10322       2       14%         13.       Booker, Cressex & Castlefield       9157       2       1%         14.       Buckingham East       9731       2       8%         15.       Buckingham West       9390       2       4%         16.       Chalfont St Giles       8792       2       -3%         17.       Chalfont St Peter       8505       2       -6%         18.       Chesham       8274       2       -8%         19.       Chess Valley       8508       2       -6%         20.       Chiltern Ridges       8536       2       -6%         21.       Chiltern Villages       9192       2       2%         22.       Cliveden       8100       2       -10%         23.       Denham & Wexham       8896       2       -2%         24.       Downley       8792       2       -3%         25.       Farnham Common & Burnham Beeches       8748       2       -3%         26.                                                                                                                          | 8.  | Aylesbury South West                               | 9155               | 2                  | 1%       |
| 11.       Bernwood       9860       2       9%         12.       Bierton & Wing       10322       2       14%         13.       Booker, Cressex & Castlefield       9157       2       1%         14.       Buckingham East       9731       2       8%         15.       Buckingham West       9390       2       4%         16.       Chalfont St Giles       8792       2       -3%         17.       Chalfont St Peter       8505       2       -6%         18.       Chessaw       8274       2       -8%         19.       Chess Valley       8508       2       -6%         20.       Chiltern Ridges       8536       2       -6%         21.       Chiltern Villages       9192       2       2%         22.       Cliveden       8100       2       -10%         23.       Denham & Wexham       8896       2       -2%         24.       Downley       8792       2       -3%         25.       Farnham Common & Burnham Beeches       8748       2       -3%         26.       Flackwell Heath, Littte Marlow & Marlow South East       8632       2       -5%                                                                                               | 9.  | Aylesbury West                                     | 8089               | 2                  | -11%     |
| 12.       Bierton & Wing       10322       2       14%         13.       Booker, Cressex & Castlefield       9157       2       1%         14.       Buckingham East       9731       2       8%         15.       Buckingham West       9390       2       4%         16.       Chalfont St Giles       8792       2       -3%         17.       Chalfont St Peter       8505       2       -6%         18.       Chesham       8274       2       -8%         19.       Chess Valley       8508       2       -6%         20.       Chiltern Ridges       8536       2       -6%         21.       Chiltern Villages       9192       2       2%         22.       Cliveden       8100       2       -10%         23.       Denham & Wexham       8896       2       -2%         24.       Downley       8792       2       -3%         25.       Farnham Common & Burnham Beeches       8748       2       -3%         26.       Flackwell Heath, Littte Marlow & Marlow South East       8632       2       -5%         27.       Gerrards Cross & Hedgerley       8213       2 <td< td=""><td>10.</td><td>Beaconsfield</td><td>9330</td><td>2</td><td>3%</td></td<> | 10. | Beaconsfield                                       | 9330               | 2                  | 3%       |
| 13.       Booker, Cressex & Castlefield       9157       2       1%         14.       Buckingham East       9731       2       8%         15.       Buckingham West       9390       2       4%         16.       Chalfont St Giles       8792       2       -3%         17.       Chalfont St Peter       8505       2       -6%         18.       Chesham       8274       2       -8%         19.       Chess Valley       8508       2       -6%         20.       Chiltern Ridges       8536       2       -6%         21.       Chiltern Villages       9192       2       2%         22.       Cliveden       8100       2       -10%         23.       Denham & Wexham       8896       2       -2%         24.       Downley       8792       2       -3%         25.       Farnham Common & Burnham Beeches       8748       2       -3%         26.       Flackwell Heath, Littte Marlow & Marlow South East       8632       2       -5%         27.       Gerrards Cross & Hedgerley       8213       2       -9%         28.       Great Missenden       8240       2 <td< td=""><td>11.</td><td>Bernwood</td><td>9860</td><td>2</td><td>9%</td></td<>     | 11. | Bernwood                                           | 9860               | 2                  | 9%       |
| 14.       Buckingham East       9731       2       8%         15.       Buckingham West       9390       2       4%         16.       Chalfont St Giles       8792       2       -3%         17.       Chalfont St Peter       8505       2       -6%         18.       Chesham       8274       2       -8%         19.       Chess Valley       8508       2       -6%         20.       Chiltern Ridges       8536       2       -6%         21.       Chiltern Villages       9192       2       2%         22.       Cliveden       8100       2       -10%         23.       Denham & Wexham       8896       2       -2%         24.       Downley       8792       2       -3%         25.       Farnham Common & Burnham Beeches       8748       2       -3%         26.       Flackwell Heath, Littte Marlow & Marlow South East       8632       2       -5%         27.       Gerrards Cross & Hedgerley       8213       2       -9%         28.       Great Brickhill       9967       2       10%         29.       Great Missenden       8240       2       -9%                                                                                         | 12. | Bierton & Wing                                     | 10322              | 2                  | 14%      |
| 15.       Buckingham West       9390       2       4%         16.       Chalfont St Giles       8792       2       -3%         17.       Chalfont St Peter       8505       2       -6%         18.       Chesham       8274       2       -8%         19.       Chess Valley       8508       2       -6%         20.       Chiltern Ridges       8536       2       -6%         21.       Chiltern Villages       9192       2       2%         22.       Cliveden       8100       2       -10%         23.       Denham & Wexham       8896       2       -2%         24.       Downley       8792       2       -3%         25.       Farnham Common & Burnham Beeches       8748       2       -3%         26.       Flackwell Heath, Littte Marlow & Marlow South East       8632       2       -5%         27.       Gerrards Cross & Hedgerley       8213       2       -9%         28.       Great Brickhill       9967       2       10%         29.       Great Missenden       8240       2       -9%                                                                                                                                                       | 13. | Booker, Cressex & Castlefield                      | 9157               | 2                  | 1%       |
| 16.       Chalfont St Giles       8792       2       -3%         17.       Chalfont St Peter       8505       2       -6%         18.       Chesham       8274       2       -8%         19.       Chess Valley       8508       2       -6%         20.       Chiltern Ridges       8536       2       -6%         21.       Chiltern Villages       9192       2       2%         22.       Cliveden       8100       2       -10%         23.       Denham & Wexham       8896       2       -2%         24.       Downley       8792       2       -3%         25.       Farnham Common & Burnham Beeches       8748       2       -3%         26.       Flackwell Heath, Littte Marlow & Marlow South East       8632       2       -5%         27.       Gerrards Cross & Hedgerley       8213       2       -9%         28.       Great Brickhill       9967       2       10%         29.       Great Missenden       8240       2       -9%                                                                                                                                                                                                                     | 14. | Buckingham East                                    | 9731               | 2                  | 8%       |
| 17.       Chalfont St Peter       8505       2       -6%         18.       Chesham       8274       2       -8%         19.       Chess Valley       8508       2       -6%         20.       Chiltern Ridges       8536       2       -6%         21.       Chiltern Villages       9192       2       2%         22.       Cliveden       8100       2       -10%         23.       Denham & Wexham       8896       2       -2%         24.       Downley       8792       2       -3%         25.       Farnham Common & Burnham Beeches       8748       2       -3%         26.       Flackwell Heath, Littte Marlow & Marlow South East       8632       2       -5%         27.       Gerrards Cross & Hedgerley       8213       2       -9%         28.       Great Brickhill       9967       2       10%         29.       Great Missenden       8240       2       -9%                                                                                                                                                                                                                                                                                      | 15. | Buckingham West                                    | 9390               | 2                  | 4%       |
| 18.       Chesham       8274       2       -8%         19.       Chess Valley       8508       2       -6%         20.       Chiltern Ridges       8536       2       -6%         21.       Chiltern Villages       9192       2       2%         22.       Cliveden       8100       2       -10%         23.       Denham & Wexham       8896       2       -2%         24.       Downley       8792       2       -3%         25.       Farnham Common & Burnham Beeches       8748       2       -3%         26.       Flackwell Heath, Littte Marlow & Marlow South East       8632       2       -5%         27.       Gerrards Cross & Hedgerley       8213       2       -9%         28.       Great Brickhill       9967       2       10%         29.       Great Missenden       8240       2       -9%                                                                                                                                                                                                                                                                                                                                                       | 16. | Chalfont St Giles                                  | 8792               | 2                  | -3%      |
| 19. Chess Valley       8508       2       -6%         20. Chiltern Ridges       8536       2       -6%         21. Chiltern Villages       9192       2       2%         22. Cliveden       8100       2       -10%         23. Denham & Wexham       8896       2       -2%         24. Downley       8792       2       -3%         25. Farnham Common & Burnham Beeches       8748       2       -3%         26. Flackwell Heath, Littte Marlow & Marlow South East       8632       2       -5%         27. Gerrards Cross & Hedgerley       8213       2       -9%         28. Great Brickhill       9967       2       10%         29. Great Missenden       8240       2       -9%                                                                                                                                                                                                                                                                                                                                                                                                                                                                                | 17. | Chalfont St Peter                                  | 8505               | 2                  | -6%      |
| 20.       Chiltern Ridges       8536       2       -6%         21.       Chiltern Villages       9192       2       2%         22.       Cliveden       8100       2       -10%         23.       Denham & Wexham       8896       2       -2%         24.       Downley       8792       2       -3%         25.       Farnham Common & Burnham Beeches       8748       2       -3%         26.       Flackwell Heath, Littte Marlow & Marlow South East       8632       2       -5%         27.       Gerrards Cross & Hedgerley       8213       2       -9%         28.       Great Brickhill       9967       2       10%         29.       Great Missenden       8240       2       -9%                                                                                                                                                                                                                                                                                                                                                                                                                                                                          | 18. | Chesham                                            | 8274               | 2                  | -8%      |
| 21.       Chiltern Villages       9192       2       2%         22.       Cliveden       8100       2       -10%         23.       Denham & Wexham       8896       2       -2%         24.       Downley       8792       2       -3%         25.       Farnham Common & Burnham Beeches       8748       2       -3%         26.       Flackwell Heath, Littte Marlow & Marlow South East       8632       2       -5%         27.       Gerrards Cross & Hedgerley       8213       2       -9%         28.       Great Brickhill       9967       2       10%         29.       Great Missenden       8240       2       -9%                                                                                                                                                                                                                                                                                                                                                                                                                                                                                                                                         | 19. | Chess Valley                                       | 8508               | 2                  | -6%      |
| 22.       Cliveden       8100       2       -10%         23.       Denham & Wexham       8896       2       -2%         24.       Downley       8792       2       -3%         25.       Farnham Common & Burnham Beeches       8748       2       -3%         26.       Flackwell Heath, Littte Marlow & Marlow South East       8632       2       -5%         27.       Gerrards Cross & Hedgerley       8213       2       -9%         28.       Great Brickhill       9967       2       10%         29.       Great Missenden       8240       2       -9%                                                                                                                                                                                                                                                                                                                                                                                                                                                                                                                                                                                                         | 20. | Chiltern Ridges                                    | 8536               | 2                  | -6%      |
| 23.       Denham & Wexham       8896       2       -2%         24.       Downley       8792       2       -3%         25.       Farnham Common & Burnham Beeches       8748       2       -3%         26.       Flackwell Heath, Littte Marlow & Marlow South East       8632       2       -5%         27.       Gerrards Cross & Hedgerley       8213       2       -9%         28.       Great Brickhill       9967       2       10%         29.       Great Missenden       8240       2       -9%                                                                                                                                                                                                                                                                                                                                                                                                                                                                                                                                                                                                                                                                  | 21. | Chiltern Villages                                  | 9192               | 2                  | 2%       |
| 24.       Downley       8792       2       -3%         25.       Farnham Common & Burnham Beeches       8748       2       -3%         26.       Flackwell Heath, Littte Marlow & Marlow South East       8632       2       -5%         27.       Gerrards Cross & Hedgerley       8213       2       -9%         28.       Great Brickhill       9967       2       10%         29.       Great Missenden       8240       2       -9%                                                                                                                                                                                                                                                                                                                                                                                                                                                                                                                                                                                                                                                                                                                                 | 22. | Cliveden                                           | 8100               | 2                  | -10%     |
| 25. Farnham Common & Burnham Beeches 8748 2 -3% 26. Flackwell Heath, Littte Marlow & Marlow South East 8632 2 -5% 27. Gerrards Cross & Hedgerley 8213 2 -9% 28. Great Brickhill 9967 2 10% 29. Great Missenden 8240 2 -9%                                                                                                                                                                                                                                                                                                                                                                                                                                                                                                                                                                                                                                                                                                                                                                                                                                                                                                                                                | 23. | Denham & Wexham                                    | 8896               | 2                  | -2%      |
| 26.Flackwell Heath, Littte Marlow & Marlow South East86322-5%27.Gerrards Cross & Hedgerley82132-9%28.Great Brickhill9967210%29.Great Missenden82402-9%                                                                                                                                                                                                                                                                                                                                                                                                                                                                                                                                                                                                                                                                                                                                                                                                                                                                                                                                                                                                                   | 24. | Downley                                            | 8792               | 2                  | -3%      |
| 27.       Gerrards Cross & Hedgerley       8213       2       -9%         28.       Great Brickhill       9967       2       10%         29.       Great Missenden       8240       2       -9%                                                                                                                                                                                                                                                                                                                                                                                                                                                                                                                                                                                                                                                                                                                                                                                                                                                                                                                                                                          | 25. | Farnham Common & Burnham Beeches                   | 8748               | 2                  | -3%      |
| 28. Great Brickhill       9967       2       10%         29. Great Missenden       8240       2       -9%                                                                                                                                                                                                                                                                                                                                                                                                                                                                                                                                                                                                                                                                                                                                                                                                                                                                                                                                                                                                                                                                | 26. | Flackwell Heath, Littte Marlow & Marlow South East | 8632               | 2                  | -5%      |
| 29. Great Missenden         8240         2         -9%                                                                                                                                                                                                                                                                                                                                                                                                                                                                                                                                                                                                                                                                                                                                                                                                                                                                                                                                                                                                                                                                                                                   | 27. | Gerrards Cross & Hedgerley                         | 8213               | 2                  | -9%      |
|                                                                                                                                                                                                                                                                                                                                                                                                                                                                                                                                                                                                                                                                                                                                                                                                                                                                                                                                                                                                                                                                                                                                                                          | 28. | Great Brickhill                                    | 9967               | 2                  | 10%      |
| 30. Grendon Underwood 9814 2 9%                                                                                                                                                                                                                                                                                                                                                                                                                                                                                                                                                                                                                                                                                                                                                                                                                                                                                                                                                                                                                                                                                                                                          | 29. | Great Missenden                                    | 8240               | 2                  | -9%      |
|                                                                                                                                                                                                                                                                                                                                                                                                                                                                                                                                                                                                                                                                                                                                                                                                                                                                                                                                                                                                                                                                                                                                                                          | 30. | Grendon Underwood                                  | 9814               | 2                  | 9%       |

|     | Proposed ward/name                 | Electorate<br>2027 | No.<br>of<br>Cllrs | Variance |
|-----|------------------------------------|--------------------|--------------------|----------|
| 31. | Hazlemere                          | 7916               | 2                  | -12%     |
| 32. | <u>lver</u>                        | 9306               | 2                  | 3%       |
| 33. | lvinghoe                           | 8947               | 2                  | -1%      |
| 34. | Little Chalfont & Amersham Common  | 8333               | 2                  | -8%      |
| 35. | Marlow                             | 8819               | 2                  | -2%      |
| 36. | Penn Wood & Old Amersham           | 8803               | 2                  | -3%      |
| 37. | Ridgeway East                      | 8910               | 2                  | -1%      |
| 38. | Ridgeway West                      | 8572               | 2                  | -5%      |
| 39. | Ryemead & Micklefield              | 9567               | 2                  | 6%       |
| 40. | Stoke Poges                        | 4389               | 1                  | -3%      |
| 41. | Stone & Waddesdon                  | 10050              | 2                  | 11%      |
| 42. | Terriers & Amersham Hill           | 9308               | 2                  | 3%       |
| 43. | The Risboroughs                    | 9420               | 2                  | 4%       |
| 44. | The Wooburns, Bourne End & Hedsor  | 9354               | 2                  | 3%       |
| 45. | Totteridge & Bowerdean             | 8411               | 2                  | -7%      |
| 46. | Tylers Green & Loudwater           | 8792               | 2                  | -3%      |
| 47. | Watermead & Buckingham Park        | 4619               | 1                  | 2%       |
| 48. | Wendover Halton & Stoke Mandeville | 9647               | 2                  | 7%       |
| 49. | West Wycombe                       | 8638               | 2                  | -4%      |
| 50. | Winslow                            | 10061              | 2                  | 11%      |
|     | Grand Total                        | 443064             |                    |          |