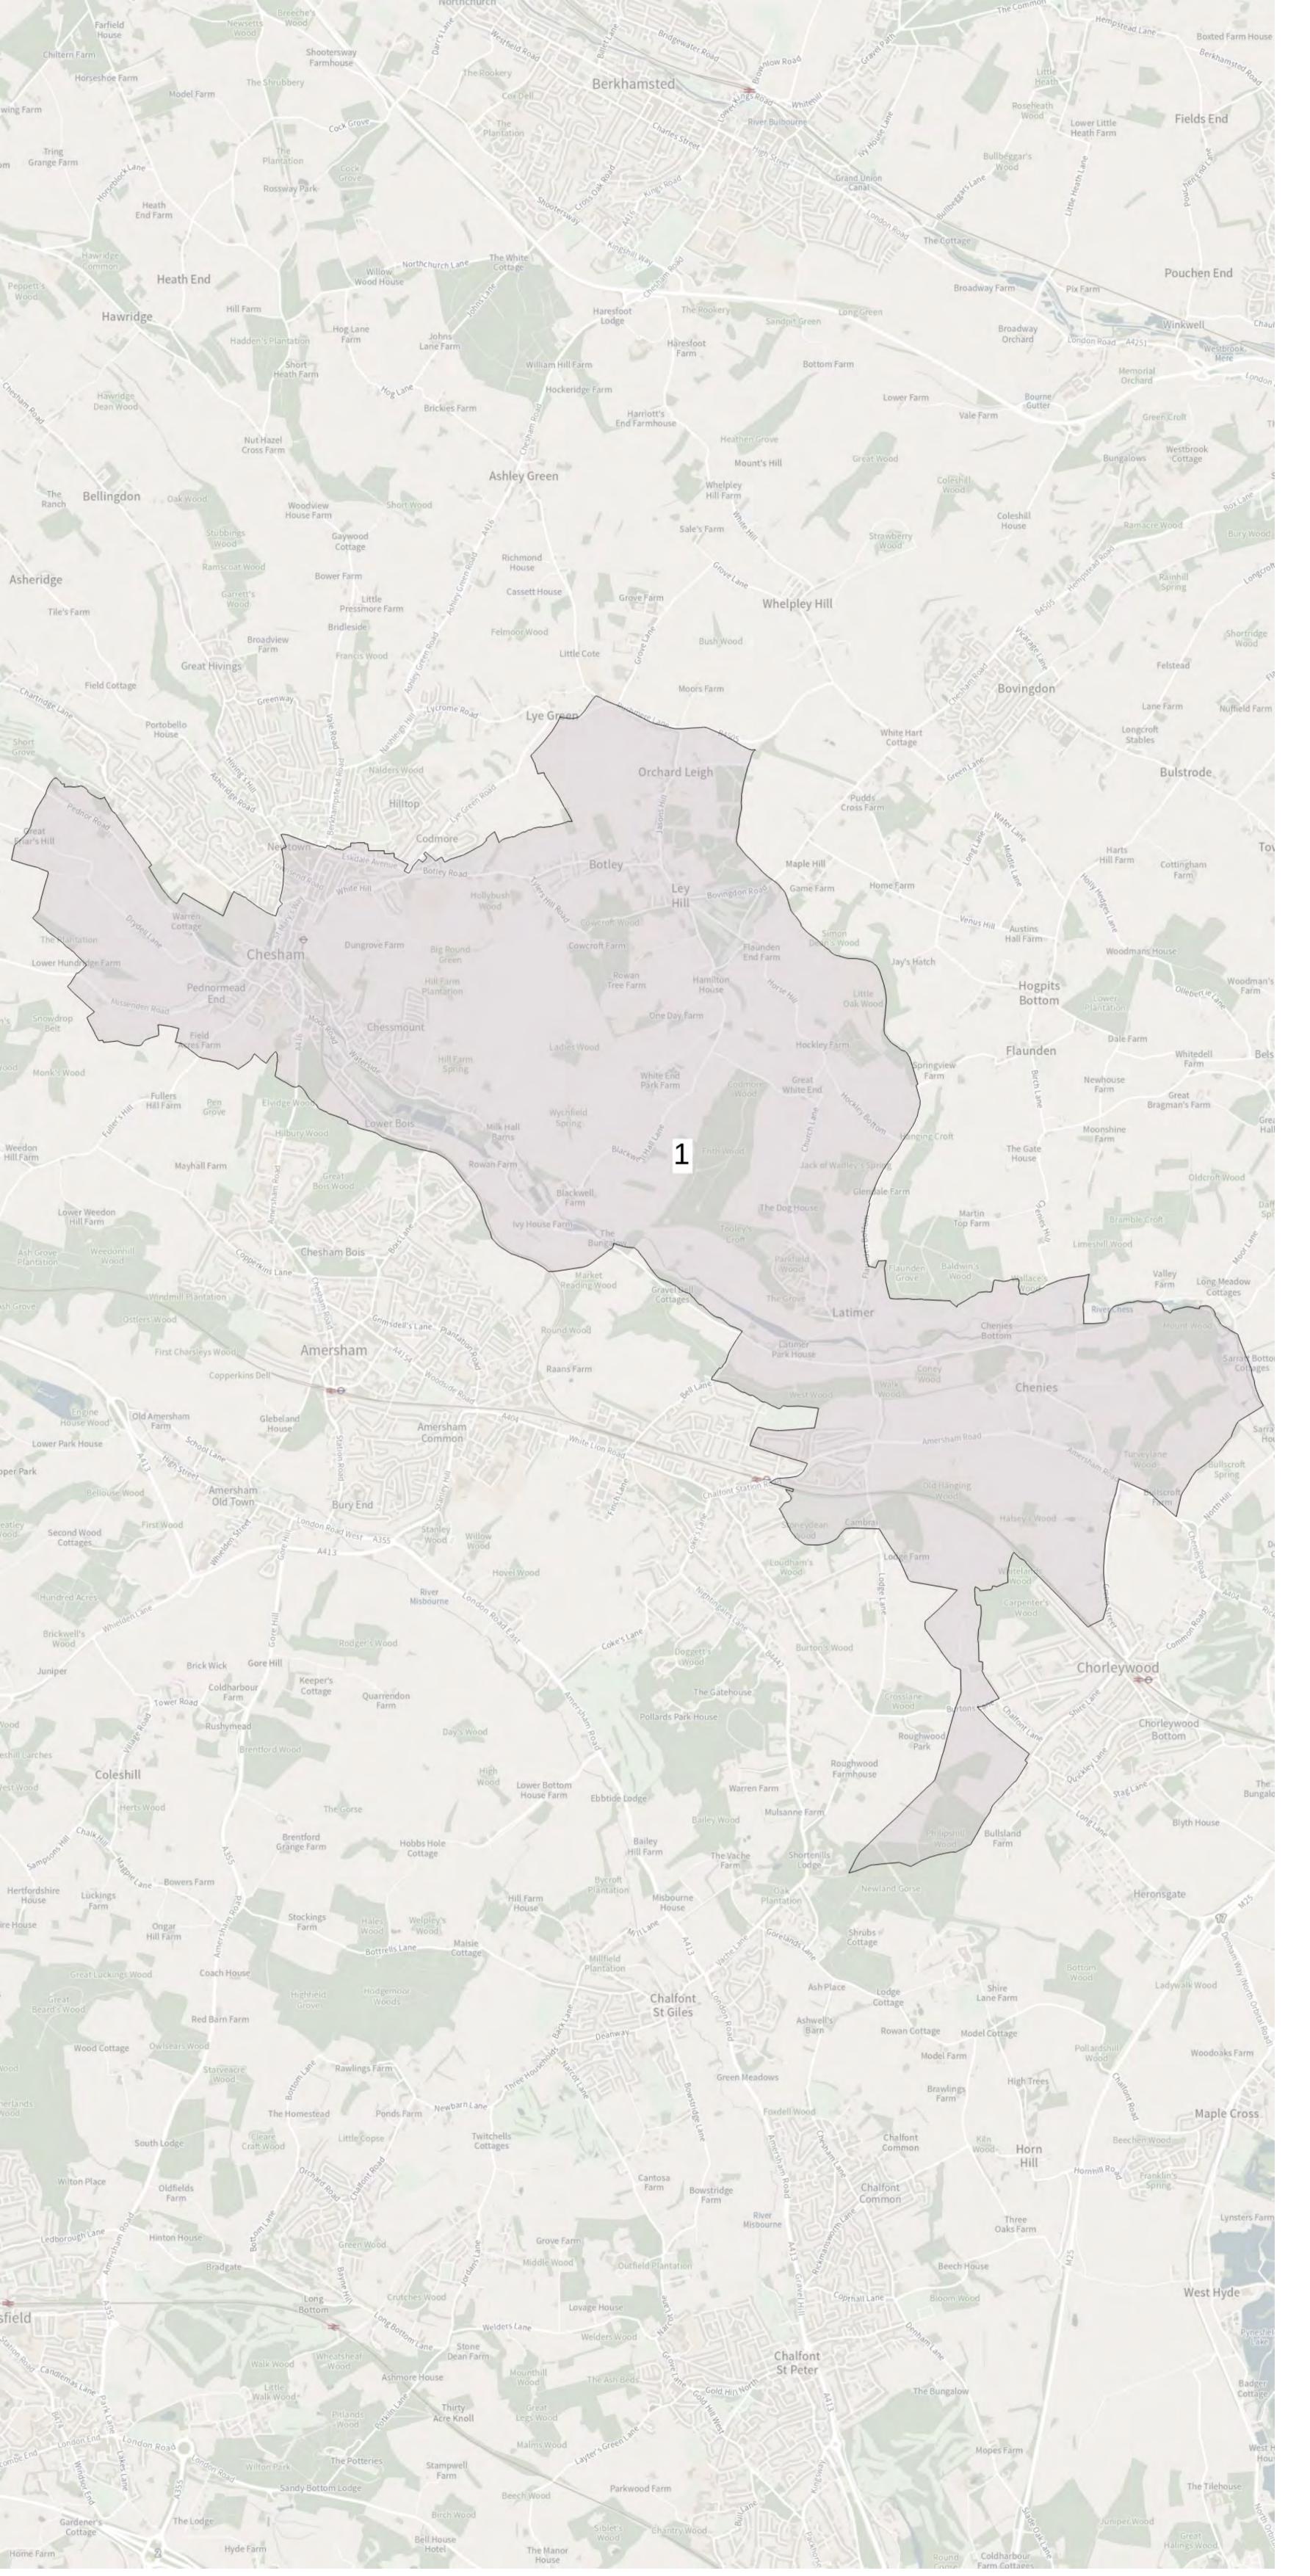

#### Our draft proposal

A pattern of 50 wards – comprising two one-member and 48 two-member wards. The list of proposed wards and their names is attached at **Annex 1.** 

**Annex 2** items the changes and the variances. **Annex 3** maps the proposals in PDF. An interactive version is here.

#### Key:

- <u>Summary</u>: A council membership of 98 councillors. 50 wards (48 with two-member representation; 2 with one-member representation).
- Red lettering: Variance above/below 10% of the average 'electors per councillor' ratio (4,521). Options in development.
- Yellow highlight: Ward with some changes to boundary/name. These can be cross-checked with Annex 2 (spreadsheet of electoral data) which itemises what the specific changes are.