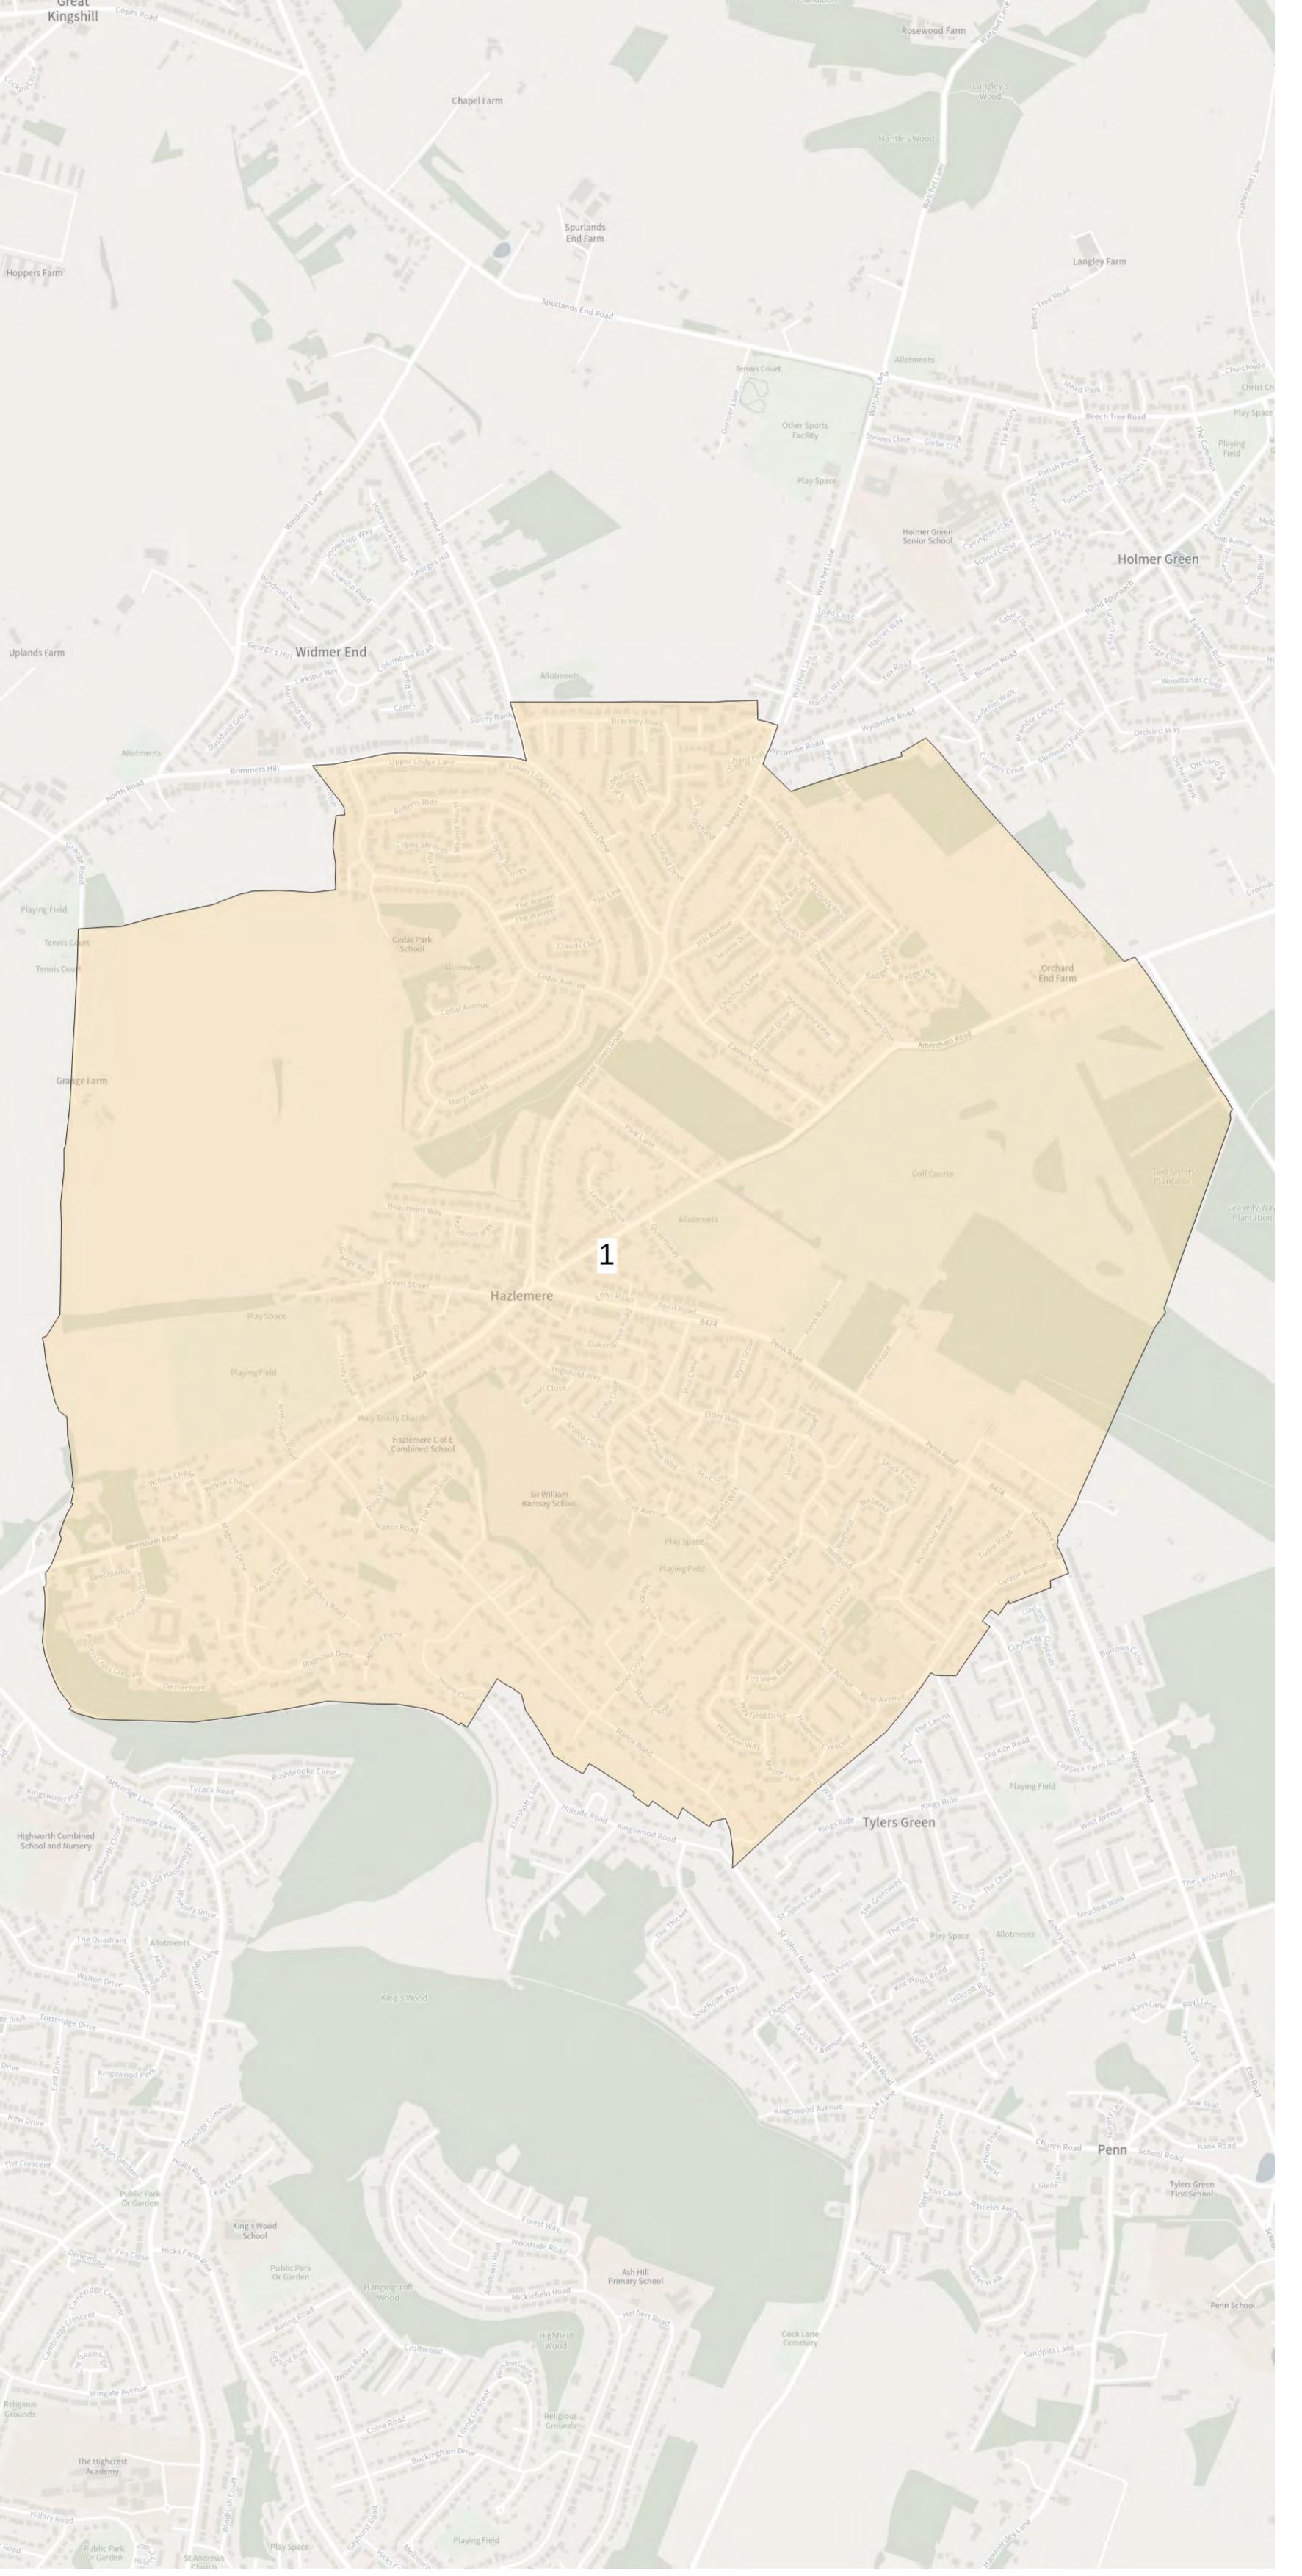

| i.   | Aston Clinton & Weston Turville | (+18%) |
|------|---------------------------------|--------|
| ii.  | Bierton & Wing                  | (+14%) |
| iii. | Hazlemere                       | (-12%) |
| iv.  | Aylesbury North West            | (+11%) |
| ٧.   | Aylesbury West                  | (-11%) |
| vi.  | Stone & Waddesdon               | (+11%) |
| vii. | Winslow                         | (+11%) |

### Bierton and Wing

Councillors: 2
Property count: 5194

Cllr electorate: 5175

Electorate Status:

Total Electorate:

Unbalanced (5126)

10350

Electorate Target: