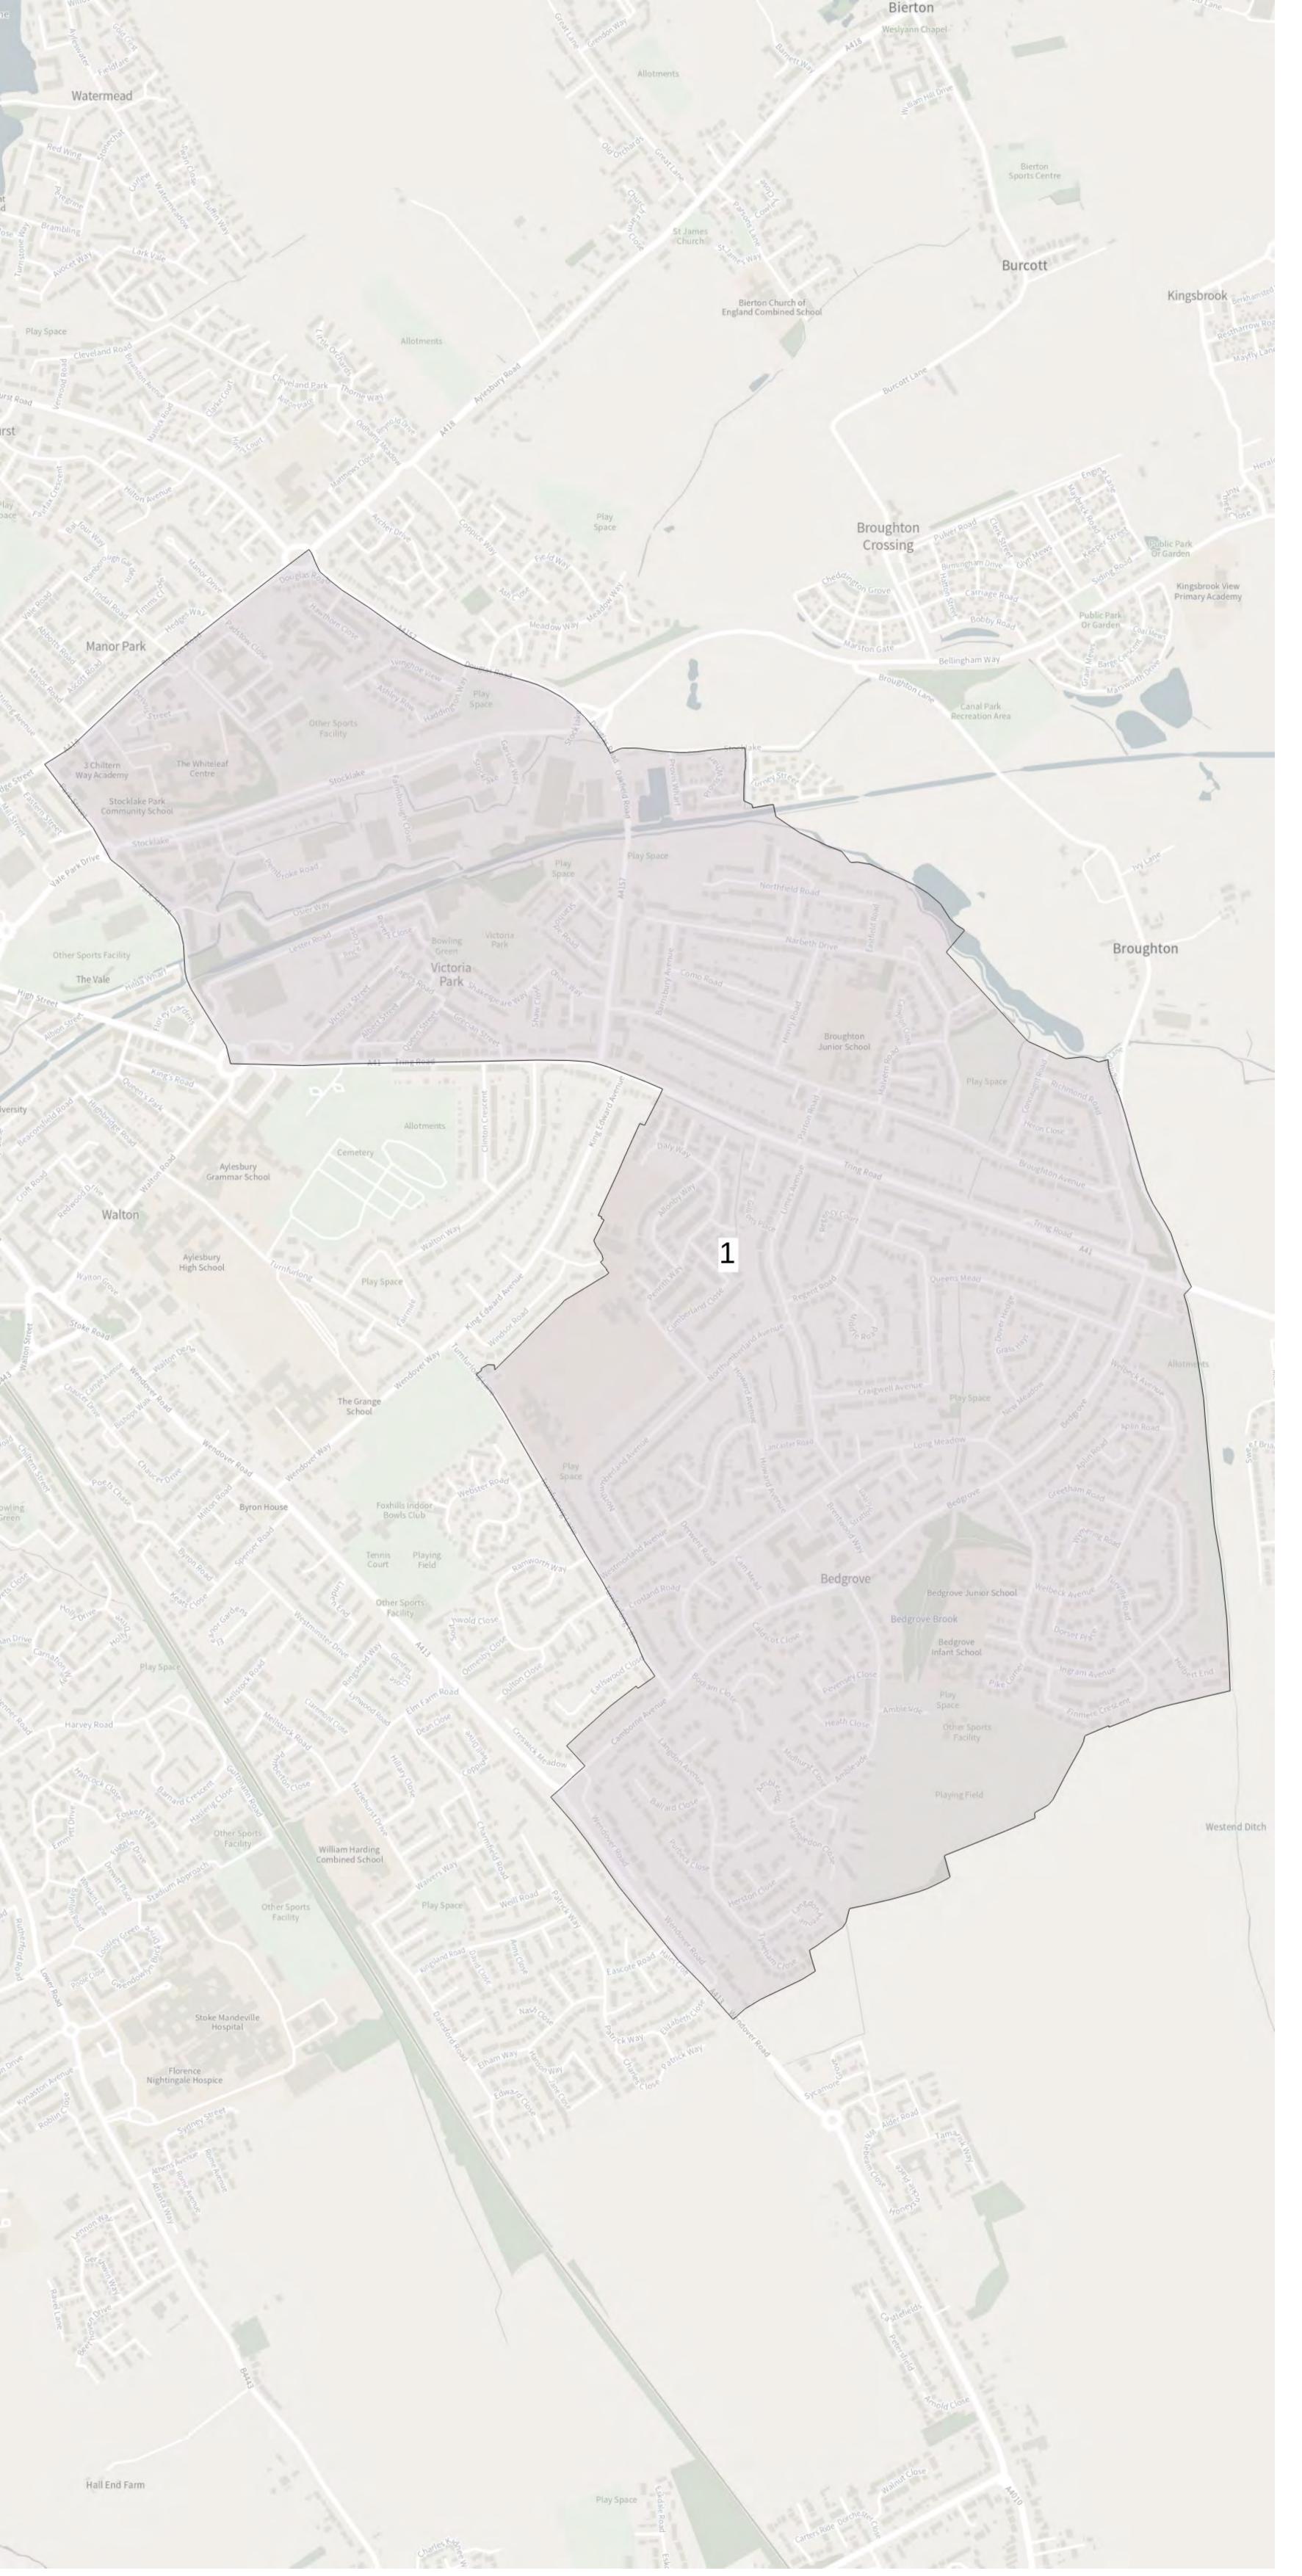

#### Key:

- <u>Summary</u>: A council membership of 98 councillors. 50 wards (48 with two-member representation; 2 with one-member representation).
- Red lettering: Variance above/below 10% of the average 'electors per councillor' ratio (4,521). Options in development.
- Yellow highlight: Ward with some changes to boundary/name. These can be cross-checked with Annex 2 (spreadsheet of electoral data) which itemises what the specific changes are.

| 1.       Abbey       9679       2       7%         2.       Amersham & Chesham Bois       8243       2       -9%         3.       Aston Clinton & Weston Turville       10640       2       18%         4.       Aylesbury East       8632       2       -5%         5.       Aylesbury North       8492       2       -6%         6.       Aylesbury North West       10038       2       11%         7.       Aylesbury South East       9235       2       2%         8.       Aylesbury South West       9155       2       1%         9.       Aylesbury West       8089       2       -11%         10.       Beaconsfield       9330       2       3%         11.       Bernwood       9860       2       9%         12.       Bierton & Wing       10322       2       14%         13.       Booker, Cressex & Castlefield       9157       2       1%         14.       Buckingham East       9731       2       8%         15.       Buckingham West       9390       2       4%         16.       Chalfont St Giles       8792       2       -3%                                                                                                               |     | Proposed ward/name                                 | Electorate<br>2027 | No.<br>of<br>Cllrs | Variance |
|--------------------------------------------------------------------------------------------------------------------------------------------------------------------------------------------------------------------------------------------------------------------------------------------------------------------------------------------------------------------------------------------------------------------------------------------------------------------------------------------------------------------------------------------------------------------------------------------------------------------------------------------------------------------------------------------------------------------------------------------------------------------------------------------------------------------------------------------------------------------------------------------------------------------------------------------------------------------------------------------------------------------------------------------------------------------------------------------------------------------------------------------------------------------------|-----|----------------------------------------------------|--------------------|--------------------|----------|
| 3.       Aston Clinton & Weston Turville       10640       2       18%         4.       Aylesbury East       8632       2       -5%         5.       Aylesbury North       8492       2       -6%         6.       Aylesbury North West       10038       2       11%         7.       Aylesbury South East       9235       2       2%         8.       Aylesbury South West       9155       2       1%         9.       Aylesbury West       8089       2       -11%         10.       Beaconsfield       9330       2       3%         11.       Bernwood       9860       2       9%         12.       Bierton & Wing       10322       2       14%         13.       Booker, Cressex & Castlefield       9157       2       1%         14.       Buckingham East       9731       2       8%         15.       Buckingham West       9390       2       4%         16.       Chalfont St Giles       8792       2       -3%         17.       Chalfont St Peter       8505       2       -6%         18.       Chessham       8274       2       -8%                                                                                                               | 1.  | Abbey                                              | 9679               | 2                  | 7%       |
| 4.       Aylesbury East       8632       2       -5%         5.       Aylesbury North       8492       2       -6%         6.       Aylesbury North West       10038       2       11%         7.       Aylesbury South East       9235       2       2%         8.       Aylesbury South West       9155       2       1%         9.       Aylesbury West       8089       2       -11%         10.       Beaconsfield       9330       2       3%         11.       Bernwood       9860       2       9%         12.       Bierton & Wing       10322       2       14%         13.       Booker, Cressex & Castlefield       9157       2       1%         14.       Buckingham East       9731       2       8%         15.       Buckingham West       9390       2       4%         16.       Chalfont St Giles       8792       2       -3%         17.       Chalfont St Peter       8505       2       -6%         18.       Chesham       8274       2       -8%         20.       Chiltern Ridges       8536       2       -6%         21.                                                                                                                    | 2.  | Amersham & Chesham Bois                            | 8243               | 2                  | -9%      |
| 5.       Aylesbury North       8492       2       -6%         6.       Aylesbury North West       10038       2       11%         7.       Aylesbury South East       9235       2       2%         8.       Aylesbury South West       9155       2       1%         9.       Aylesbury West       8089       2       -11%         10.       Beaconsfield       9330       2       3%         11.       Bernwood       9860       2       9%         12.       Bierton & Wing       10322       2       14%         13.       Booker, Cressex & Castlefield       9157       2       1%         14.       Buckingham East       9731       2       8%         15.       Buckingham West       9390       2       4%         16.       Chalfont St Giles       8792       2       -3%         17.       Chalfont St Peter       8505       2       -6%         18.       Chesham       8274       2       -8%         19.       Chess Valley       8508       2       -6%         20.       Chiltern Ridges       8536       2       -6%         21.                                                                                                                     | 3.  | Aston Clinton & Weston Turville                    | 10640              | 2                  | 18%      |
| 6.       Aylesbury North West       10038       2       11%         7.       Aylesbury South East       9235       2       2%         8.       Aylesbury South West       9155       2       1%         9.       Aylesbury West       8089       2       -11%         10.       Beaconsfield       9330       2       3%         11.       Bernwood       9860       2       9%         12.       Bierton & Wing       10322       2       14%         13.       Booker, Cressex & Castlefield       9157       2       1%         14.       Buckingham East       9731       2       8%         15.       Buckingham West       9390       2       4%         16.       Chalfont St Giles       8792       2       -3%         17.       Chalfont St Peter       8505       2       -6%         18.       Chesham       8274       2       -8%         19.       Chess Valley       8508       2       -6%         20.       Chiltern Ridges       8536       2       -6%         21.       Chiltern Villages       9192       2       2%         22.                                                                                                                   | 4.  | Aylesbury East                                     | 8632               | 2                  | -5%      |
| 7.       Aylesbury South West       9155       2       1%         8.       Aylesbury South West       8089       2       -11%         9.       Aylesbury West       8089       2       -11%         10.       Beaconsfield       9330       2       3%         11.       Bernwood       9860       2       9%         12.       Bierton & Wing       10322       2       14%         13.       Booker, Cressex & Castlefield       9157       2       1%         14.       Buckingham East       9731       2       8%         15.       Buckingham West       9390       2       4%         16.       Chalfont St Giles       8792       2       -3%         17.       Chalfont St Peter       8505       2       -6%         18.       Chesham       8274       2       -8%         19.       Chess Valley       8508       2       -6%         20.       Chiltern Ridges       8536       2       -6%         21.       Chiltern Villages       9192       2       2%         22.       Cliveden       8100       2       -10%         23.       De                                                                                                                   | 5.  | Aylesbury North                                    | 8492               | 2                  | -6%      |
| 8.       Aylesbury South West       9155       2       1%         9.       Aylesbury West       8089       2       -11%         10.       Beaconsfield       9330       2       3%         11.       Bernwood       9860       2       9%         12.       Bierton & Wing       10322       2       14%         13.       Booker, Cressex & Castlefield       9157       2       1%         14.       Buckingham East       9731       2       8%         15.       Buckingham West       9390       2       4%         16.       Chalfont St Giles       8792       2       -3%         17.       Chalfont St Peter       8505       2       -6%         18.       Chess Valley       8508       2       -6%         19.       Chess Valley       8508       2       -6%         20.       Chiltern Ridges       8536       2       -6%         21.       Chiltern Villages       9192       2       2%         22.       Cliveden       8100       2       -10%         23.       Denham & Wexham       8896       2       -2%         24.       Do                                                                                                                   | 6.  | Aylesbury North West                               | 10038              | 2                  | 11%      |
| 9.       Aylesbury West       8089       2       -11%         10.       Beaconsfield       9330       2       3%         11.       Bernwood       9860       2       9%         12.       Bierton & Wing       10322       2       14%         13.       Booker, Cressex & Castlefield       9157       2       1%         14.       Buckingham East       9731       2       8%         15.       Buckingham West       9390       2       4%         16.       Chalfont St Giles       8792       2       -3%         17.       Chalfont St Peter       8505       2       -6%         18.       Chesham       8274       2       -8%         19.       Chess Valley       8508       2       -6%         20.       Chiltern Ridges       8536       2       -6%         21.       Chiltern Villages       9192       2       2%         22.       Cliveden       8100       2       -10%         23.       Denham & Wexham       8896       2       -2%         24.       Downley       8792       2       -3%         25.       Farnham Common & B                                                                                                                   | 7.  | Aylesbury South East                               | 9235               | 2                  | 2%       |
| 10.       Beaconsfield       9330       2       3%         11.       Bernwood       9860       2       9%         12.       Bierton & Wing       10322       2       14%         13.       Booker, Cressex & Castlefield       9157       2       1%         14.       Buckingham East       9731       2       8%         15.       Buckingham West       9390       2       4%         16.       Chalfont St Giles       8792       2       -3%         17.       Chalfont St Peter       8505       2       -6%         18.       Chesham       8274       2       -8%         19.       Chess Valley       8508       2       -6%         20.       Chiltern Ridges       8536       2       -6%         21.       Chiltern Villages       9192       2       2%         22.       Cliveden       8100       2       -10%         23.       Denham & Wexham       8896       2       -2%         24.       Downley       8792       2       -3%         25.       Farnham Common & Burnham Beeches       8748       2       -3%         26.                                                                                                                          | 8.  | Aylesbury South West                               | 9155               | 2                  | 1%       |
| 11.       Bernwood       9860       2       9%         12.       Bierton & Wing       10322       2       14%         13.       Booker, Cressex & Castlefield       9157       2       1%         14.       Buckingham East       9731       2       8%         15.       Buckingham West       9390       2       4%         16.       Chalfont St Giles       8792       2       -3%         17.       Chalfont St Peter       8505       2       -6%         18.       Chessaw       8274       2       -8%         19.       Chess Valley       8508       2       -6%         20.       Chiltern Ridges       8536       2       -6%         21.       Chiltern Villages       9192       2       2%         22.       Cliveden       8100       2       -10%         23.       Denham & Wexham       8896       2       -2%         24.       Downley       8792       2       -3%         25.       Farnham Common & Burnham Beeches       8748       2       -3%         26.       Flackwell Heath, Littte Marlow & Marlow South East       8632       2       -5%                                                                                               | 9.  | Aylesbury West                                     | 8089               | 2                  | -11%     |
| 12.       Bierton & Wing       10322       2       14%         13.       Booker, Cressex & Castlefield       9157       2       1%         14.       Buckingham East       9731       2       8%         15.       Buckingham West       9390       2       4%         16.       Chalfont St Giles       8792       2       -3%         17.       Chalfont St Peter       8505       2       -6%         18.       Chesham       8274       2       -8%         19.       Chess Valley       8508       2       -6%         20.       Chiltern Ridges       8536       2       -6%         21.       Chiltern Villages       9192       2       2%         22.       Cliveden       8100       2       -10%         23.       Denham & Wexham       8896       2       -2%         24.       Downley       8792       2       -3%         25.       Farnham Common & Burnham Beeches       8748       2       -3%         26.       Flackwell Heath, Littte Marlow & Marlow South East       8632       2       -5%         27.       Gerrards Cross & Hedgerley       8213       2 <td< td=""><td>10.</td><td>Beaconsfield</td><td>9330</td><td>2</td><td>3%</td></td<> | 10. | Beaconsfield                                       | 9330               | 2                  | 3%       |
| 13.       Booker, Cressex & Castlefield       9157       2       1%         14.       Buckingham East       9731       2       8%         15.       Buckingham West       9390       2       4%         16.       Chalfont St Giles       8792       2       -3%         17.       Chalfont St Peter       8505       2       -6%         18.       Chesham       8274       2       -8%         19.       Chess Valley       8508       2       -6%         20.       Chiltern Ridges       8536       2       -6%         21.       Chiltern Villages       9192       2       2%         22.       Cliveden       8100       2       -10%         23.       Denham & Wexham       8896       2       -2%         24.       Downley       8792       2       -3%         25.       Farnham Common & Burnham Beeches       8748       2       -3%         26.       Flackwell Heath, Littte Marlow & Marlow South East       8632       2       -5%         27.       Gerrards Cross & Hedgerley       8213       2       -9%         28.       Great Missenden       8240       2 <td< td=""><td>11.</td><td>Bernwood</td><td>9860</td><td>2</td><td>9%</td></td<>     | 11. | Bernwood                                           | 9860               | 2                  | 9%       |
| 14.       Buckingham East       9731       2       8%         15.       Buckingham West       9390       2       4%         16.       Chalfont St Giles       8792       2       -3%         17.       Chalfont St Peter       8505       2       -6%         18.       Chesham       8274       2       -8%         19.       Chess Valley       8508       2       -6%         20.       Chiltern Ridges       8536       2       -6%         21.       Chiltern Villages       9192       2       2%         22.       Cliveden       8100       2       -10%         23.       Denham & Wexham       8896       2       -2%         24.       Downley       8792       2       -3%         25.       Farnham Common & Burnham Beeches       8748       2       -3%         26.       Flackwell Heath, Littte Marlow & Marlow South East       8632       2       -5%         27.       Gerrards Cross & Hedgerley       8213       2       -9%         28.       Great Brickhill       9967       2       10%         29.       Great Missenden       8240       2       -9%                                                                                         | 12. | Bierton & Wing                                     | 10322              | 2                  | 14%      |
| 15.       Buckingham West       9390       2       4%         16.       Chalfont St Giles       8792       2       -3%         17.       Chalfont St Peter       8505       2       -6%         18.       Chesham       8274       2       -8%         19.       Chess Valley       8508       2       -6%         20.       Chiltern Ridges       8536       2       -6%         21.       Chiltern Villages       9192       2       2%         22.       Cliveden       8100       2       -10%         23.       Denham & Wexham       8896       2       -2%         24.       Downley       8792       2       -3%         25.       Farnham Common & Burnham Beeches       8748       2       -3%         26.       Flackwell Heath, Littte Marlow & Marlow South East       8632       2       -5%         27.       Gerrards Cross & Hedgerley       8213       2       -9%         28.       Great Brickhill       9967       2       10%         29.       Great Missenden       8240       2       -9%                                                                                                                                                       | 13. | Booker, Cressex & Castlefield                      | 9157               | 2                  | 1%       |
| 16.       Chalfont St Giles       8792       2       -3%         17.       Chalfont St Peter       8505       2       -6%         18.       Chesham       8274       2       -8%         19.       Chess Valley       8508       2       -6%         20.       Chiltern Ridges       8536       2       -6%         21.       Chiltern Villages       9192       2       2%         22.       Cliveden       8100       2       -10%         23.       Denham & Wexham       8896       2       -2%         24.       Downley       8792       2       -3%         25.       Farnham Common & Burnham Beeches       8748       2       -3%         26.       Flackwell Heath, Littte Marlow & Marlow South East       8632       2       -5%         27.       Gerrards Cross & Hedgerley       8213       2       -9%         28.       Great Brickhill       9967       2       10%         29.       Great Missenden       8240       2       -9%                                                                                                                                                                                                                     | 14. | Buckingham East                                    | 9731               | 2                  | 8%       |
| 17.       Chalfont St Peter       8505       2       -6%         18.       Chesham       8274       2       -8%         19.       Chess Valley       8508       2       -6%         20.       Chiltern Ridges       8536       2       -6%         21.       Chiltern Villages       9192       2       2%         22.       Cliveden       8100       2       -10%         23.       Denham & Wexham       8896       2       -2%         24.       Downley       8792       2       -3%         25.       Farnham Common & Burnham Beeches       8748       2       -3%         26.       Flackwell Heath, Littte Marlow & Marlow South East       8632       2       -5%         27.       Gerrards Cross & Hedgerley       8213       2       -9%         28.       Great Brickhill       9967       2       10%         29.       Great Missenden       8240       2       -9%                                                                                                                                                                                                                                                                                      | 15. | Buckingham West                                    | 9390               | 2                  | 4%       |
| 18.       Chesham       8274       2       -8%         19.       Chess Valley       8508       2       -6%         20.       Chiltern Ridges       8536       2       -6%         21.       Chiltern Villages       9192       2       2%         22.       Cliveden       8100       2       -10%         23.       Denham & Wexham       8896       2       -2%         24.       Downley       8792       2       -3%         25.       Farnham Common & Burnham Beeches       8748       2       -3%         26.       Flackwell Heath, Littte Marlow & Marlow South East       8632       2       -5%         27.       Gerrards Cross & Hedgerley       8213       2       -9%         28.       Great Brickhill       9967       2       10%         29.       Great Missenden       8240       2       -9%                                                                                                                                                                                                                                                                                                                                                       | 16. | Chalfont St Giles                                  | 8792               | 2                  | -3%      |
| 19. Chess Valley       8508       2       -6%         20. Chiltern Ridges       8536       2       -6%         21. Chiltern Villages       9192       2       2%         22. Cliveden       8100       2       -10%         23. Denham & Wexham       8896       2       -2%         24. Downley       8792       2       -3%         25. Farnham Common & Burnham Beeches       8748       2       -3%         26. Flackwell Heath, Littte Marlow & Marlow South East       8632       2       -5%         27. Gerrards Cross & Hedgerley       8213       2       -9%         28. Great Brickhill       9967       2       10%         29. Great Missenden       8240       2       -9%                                                                                                                                                                                                                                                                                                                                                                                                                                                                                | 17. | Chalfont St Peter                                  | 8505               | 2                  | -6%      |
| 20.       Chiltern Ridges       8536       2       -6%         21.       Chiltern Villages       9192       2       2%         22.       Cliveden       8100       2       -10%         23.       Denham & Wexham       8896       2       -2%         24.       Downley       8792       2       -3%         25.       Farnham Common & Burnham Beeches       8748       2       -3%         26.       Flackwell Heath, Littte Marlow & Marlow South East       8632       2       -5%         27.       Gerrards Cross & Hedgerley       8213       2       -9%         28.       Great Brickhill       9967       2       10%         29.       Great Missenden       8240       2       -9%                                                                                                                                                                                                                                                                                                                                                                                                                                                                          | 18. | Chesham                                            | 8274               | 2                  | -8%      |
| 21.       Chiltern Villages       9192       2       2%         22.       Cliveden       8100       2       -10%         23.       Denham & Wexham       8896       2       -2%         24.       Downley       8792       2       -3%         25.       Farnham Common & Burnham Beeches       8748       2       -3%         26.       Flackwell Heath, Littte Marlow & Marlow South East       8632       2       -5%         27.       Gerrards Cross & Hedgerley       8213       2       -9%         28.       Great Brickhill       9967       2       10%         29.       Great Missenden       8240       2       -9%                                                                                                                                                                                                                                                                                                                                                                                                                                                                                                                                         | 19. | Chess Valley                                       | 8508               | 2                  | -6%      |
| 22.       Cliveden       8100       2       -10%         23.       Denham & Wexham       8896       2       -2%         24.       Downley       8792       2       -3%         25.       Farnham Common & Burnham Beeches       8748       2       -3%         26.       Flackwell Heath, Littte Marlow & Marlow South East       8632       2       -5%         27.       Gerrards Cross & Hedgerley       8213       2       -9%         28.       Great Brickhill       9967       2       10%         29.       Great Missenden       8240       2       -9%                                                                                                                                                                                                                                                                                                                                                                                                                                                                                                                                                                                                         | 20. | Chiltern Ridges                                    | 8536               | 2                  | -6%      |
| 23.       Denham & Wexham       8896       2       -2%         24.       Downley       8792       2       -3%         25.       Farnham Common & Burnham Beeches       8748       2       -3%         26.       Flackwell Heath, Littte Marlow & Marlow South East       8632       2       -5%         27.       Gerrards Cross & Hedgerley       8213       2       -9%         28.       Great Brickhill       9967       2       10%         29.       Great Missenden       8240       2       -9%                                                                                                                                                                                                                                                                                                                                                                                                                                                                                                                                                                                                                                                                  | 21. | Chiltern Villages                                  | 9192               | 2                  | 2%       |
| 24.       Downley       8792       2       -3%         25.       Farnham Common & Burnham Beeches       8748       2       -3%         26.       Flackwell Heath, Littte Marlow & Marlow South East       8632       2       -5%         27.       Gerrards Cross & Hedgerley       8213       2       -9%         28.       Great Brickhill       9967       2       10%         29.       Great Missenden       8240       2       -9%                                                                                                                                                                                                                                                                                                                                                                                                                                                                                                                                                                                                                                                                                                                                 | 22. | Cliveden                                           | 8100               | 2                  | -10%     |
| 25. Farnham Common & Burnham Beeches 8748 2 -3% 26. Flackwell Heath, Littte Marlow & Marlow South East 8632 2 -5% 27. Gerrards Cross & Hedgerley 8213 2 -9% 28. Great Brickhill 9967 2 10% 29. Great Missenden 8240 2 -9%                                                                                                                                                                                                                                                                                                                                                                                                                                                                                                                                                                                                                                                                                                                                                                                                                                                                                                                                                | 23. | Denham & Wexham                                    | 8896               | 2                  | -2%      |
| 26.Flackwell Heath, Littte Marlow & Marlow South East86322-5%27.Gerrards Cross & Hedgerley82132-9%28.Great Brickhill9967210%29.Great Missenden82402-9%                                                                                                                                                                                                                                                                                                                                                                                                                                                                                                                                                                                                                                                                                                                                                                                                                                                                                                                                                                                                                   | 24. | Downley                                            | 8792               | 2                  | -3%      |
| 27.       Gerrards Cross & Hedgerley       8213       2       -9%         28.       Great Brickhill       9967       2       10%         29.       Great Missenden       8240       2       -9%                                                                                                                                                                                                                                                                                                                                                                                                                                                                                                                                                                                                                                                                                                                                                                                                                                                                                                                                                                          | 25. | Farnham Common & Burnham Beeches                   | 8748               | 2                  | -3%      |
| 28. Great Brickhill       9967       2       10%         29. Great Missenden       8240       2       -9%                                                                                                                                                                                                                                                                                                                                                                                                                                                                                                                                                                                                                                                                                                                                                                                                                                                                                                                                                                                                                                                                | 26. | Flackwell Heath, Littte Marlow & Marlow South East | 8632               | 2                  | -5%      |
| 29. Great Missenden         8240         2         -9%                                                                                                                                                                                                                                                                                                                                                                                                                                                                                                                                                                                                                                                                                                                                                                                                                                                                                                                                                                                                                                                                                                                   | 27. | Gerrards Cross & Hedgerley                         | 8213               | 2                  | -9%      |
|                                                                                                                                                                                                                                                                                                                                                                                                                                                                                                                                                                                                                                                                                                                                                                                                                                                                                                                                                                                                                                                                                                                                                                          | 28. | Great Brickhill                                    | 9967               | 2                  | 10%      |
| 30. Grendon Underwood 9814 2 9%                                                                                                                                                                                                                                                                                                                                                                                                                                                                                                                                                                                                                                                                                                                                                                                                                                                                                                                                                                                                                                                                                                                                          | 29. | Great Missenden                                    | 8240               | 2                  | -9%      |
|                                                                                                                                                                                                                                                                                                                                                                                                                                                                                                                                                                                                                                                                                                                                                                                                                                                                                                                                                                                                                                                                                                                                                                          | 30. | Grendon Underwood                                  | 9814               | 2                  | 9%       |