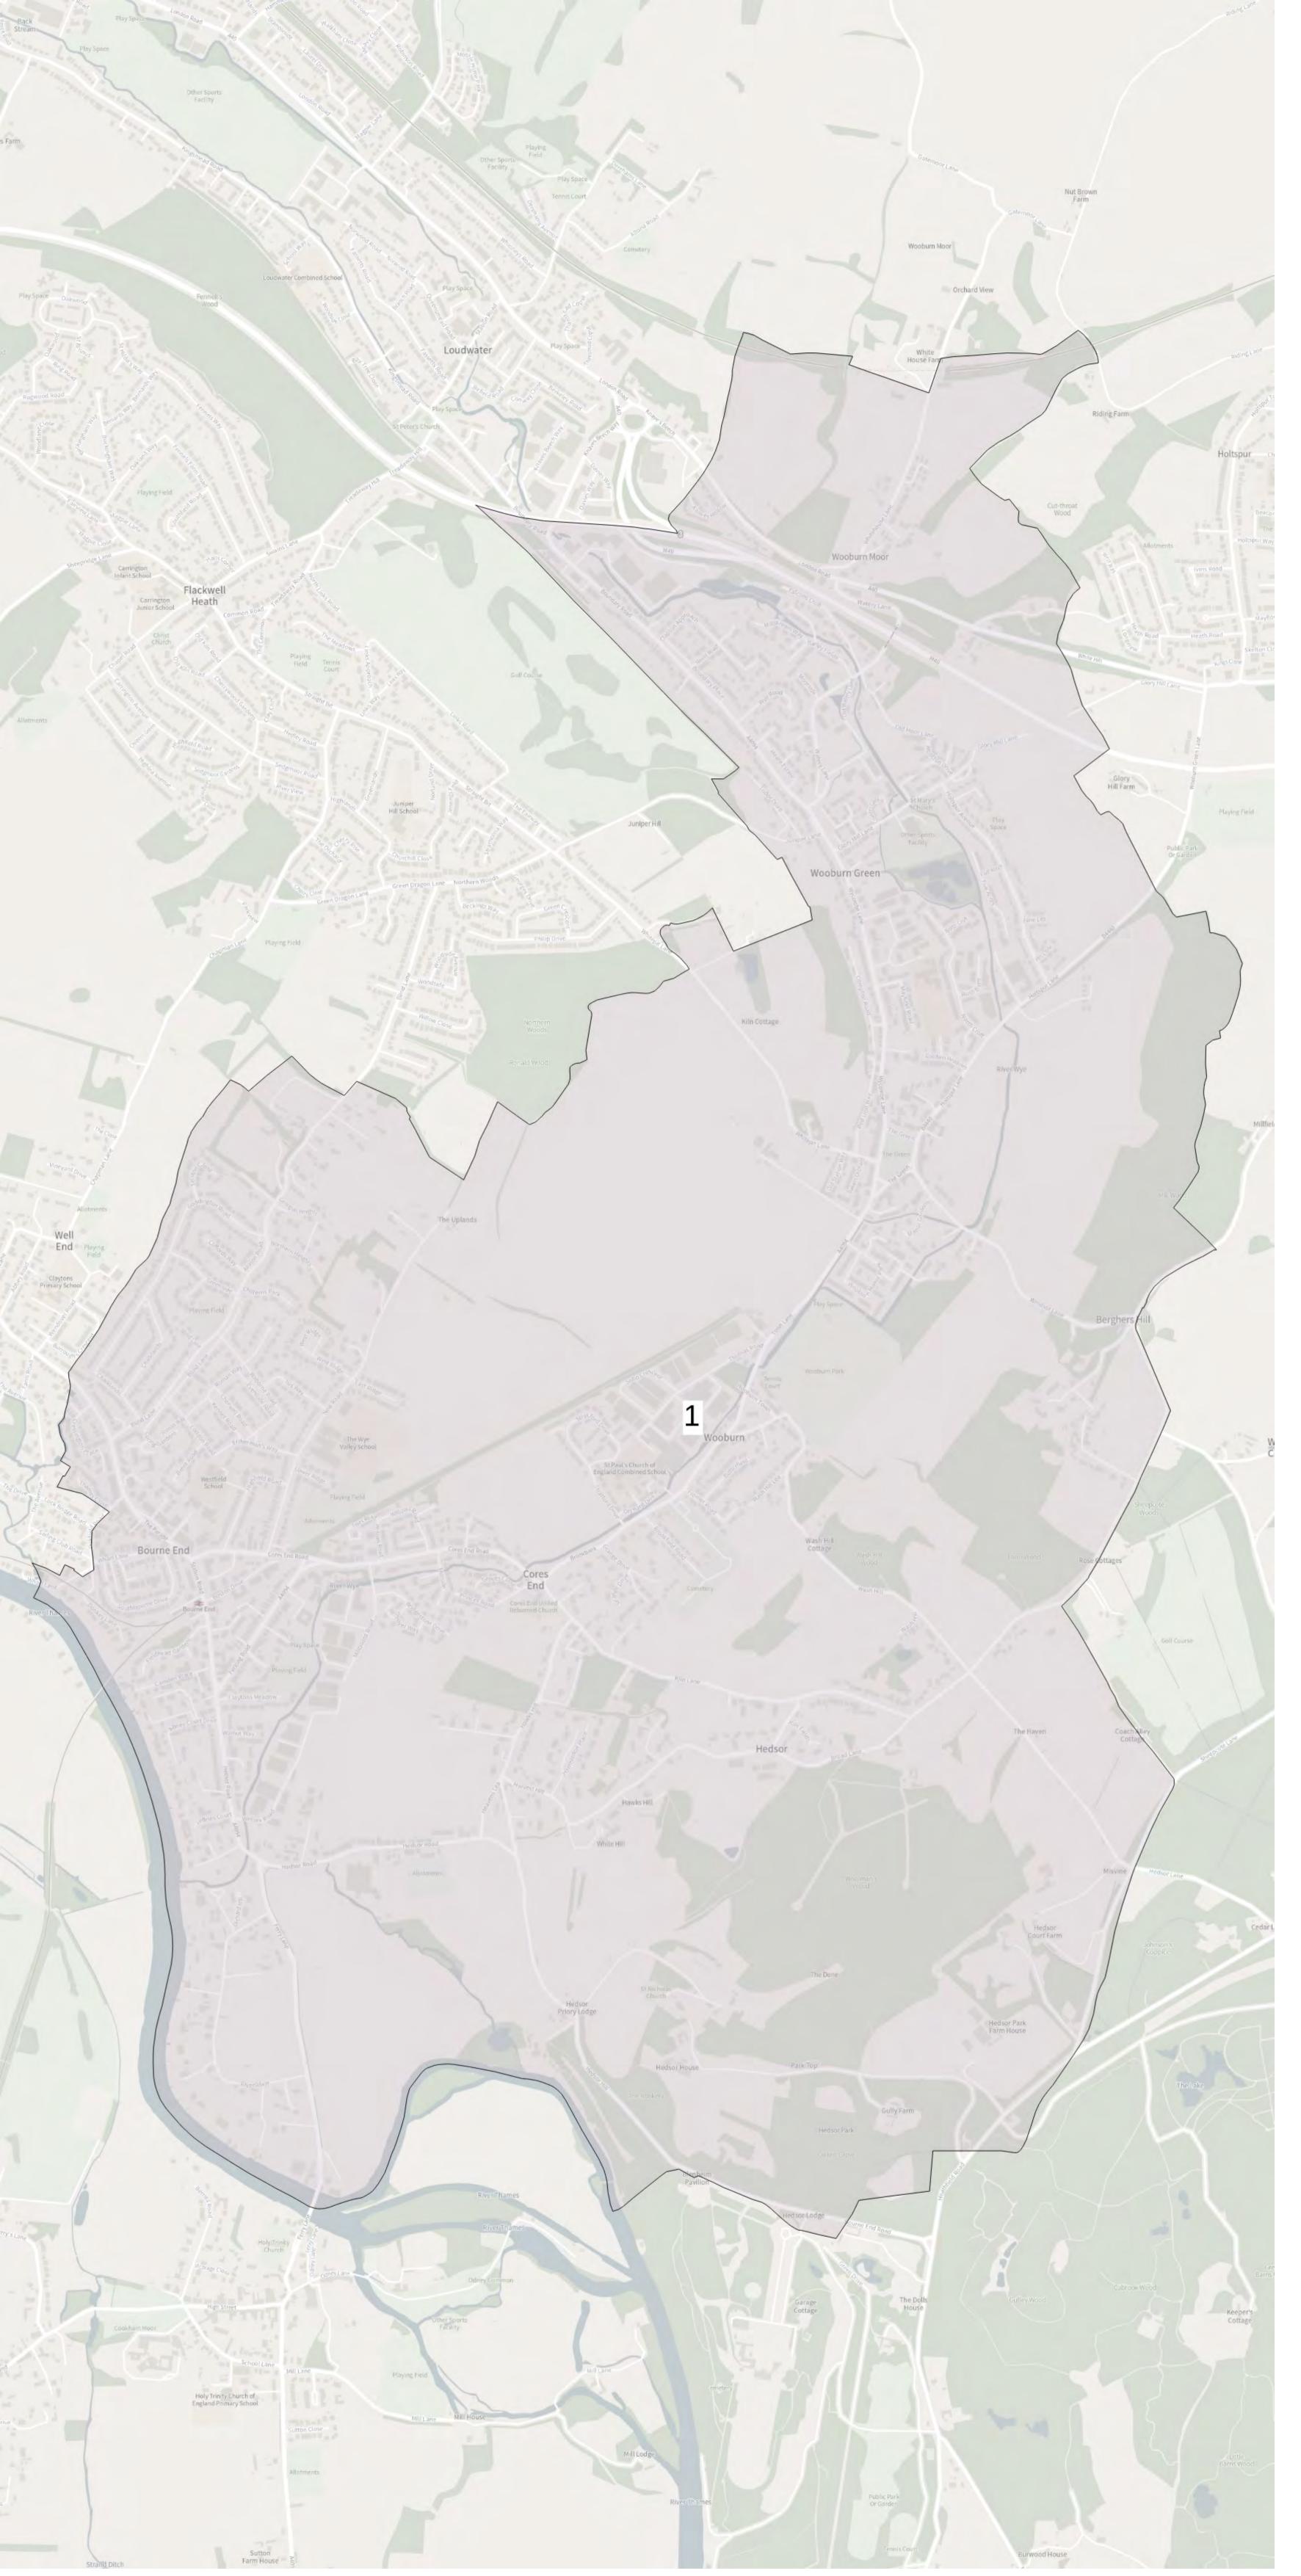

#### Our draft proposal

A pattern of 50 wards – comprising two one-member and 48 two-member wards. The list of proposed wards and their names is attached at **Annex 1.** 

**Annex 2** items the changes and the variances. **Annex 3** maps the proposals in PDF. An interactive version is here.

#### Annex 1 Warding Proposals, Buckinghamshire Council