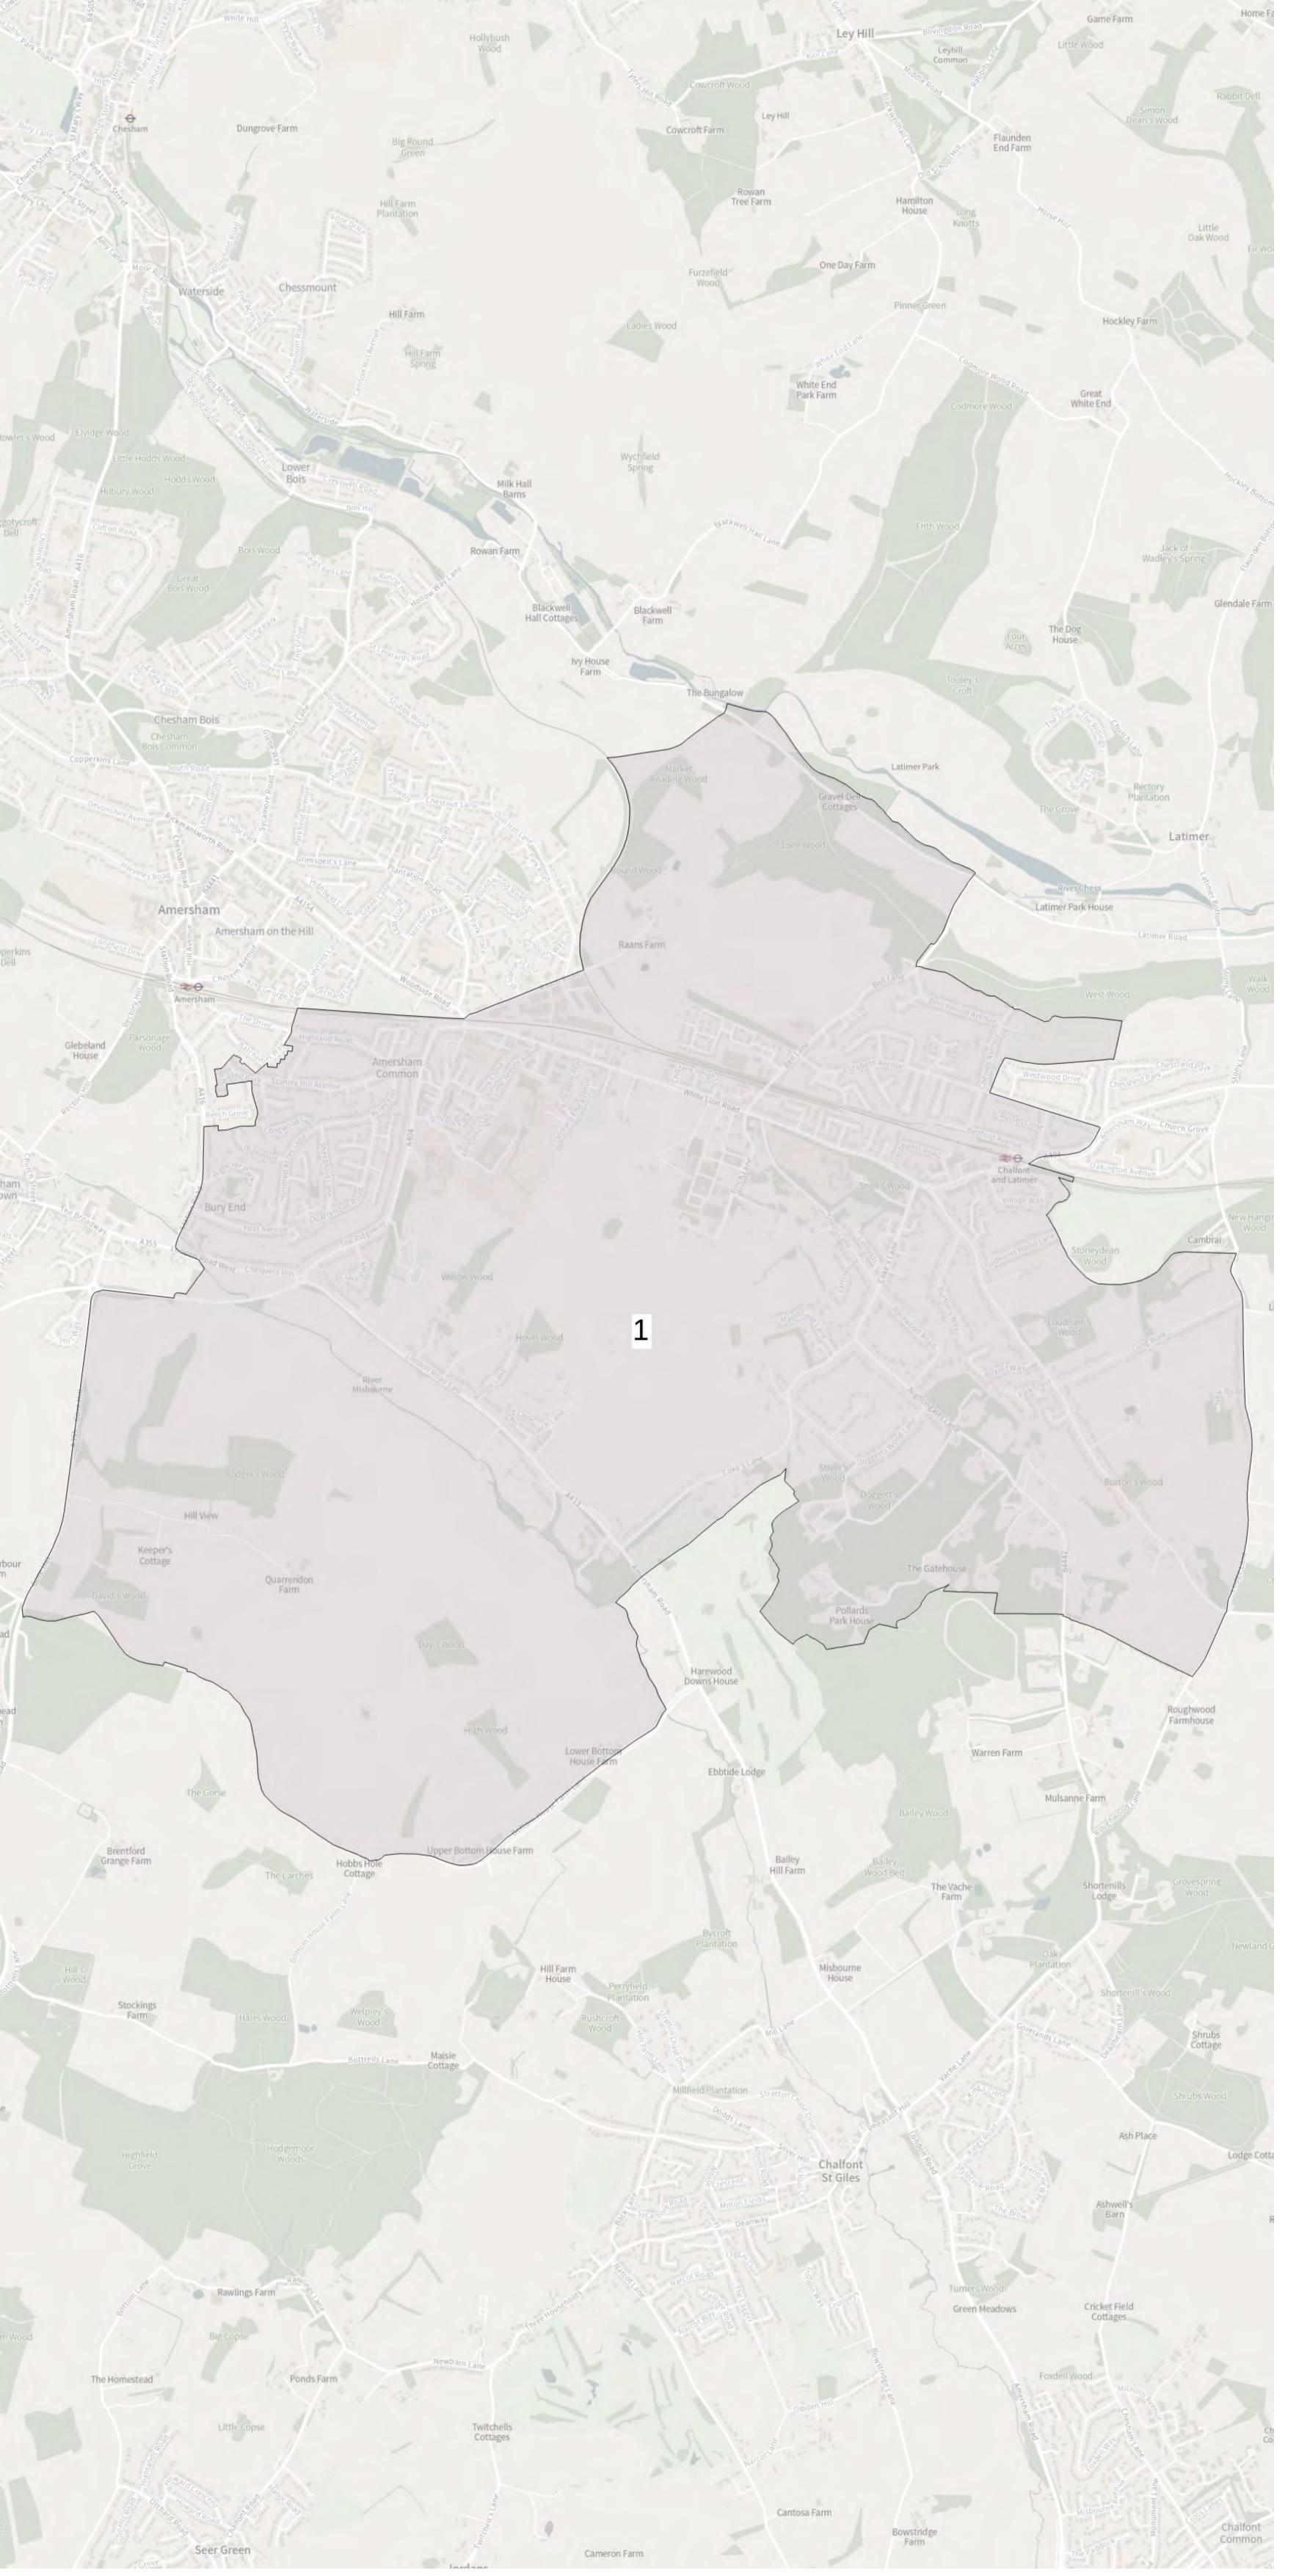

#### Our draft proposal

A pattern of 50 wards – comprising two one-member and 48 two-member wards. The list of proposed wards and their names is attached at **Annex 1.** 

**Annex 2** items the changes and the variances. **Annex 3** maps the proposals in PDF. An interactive version is here.