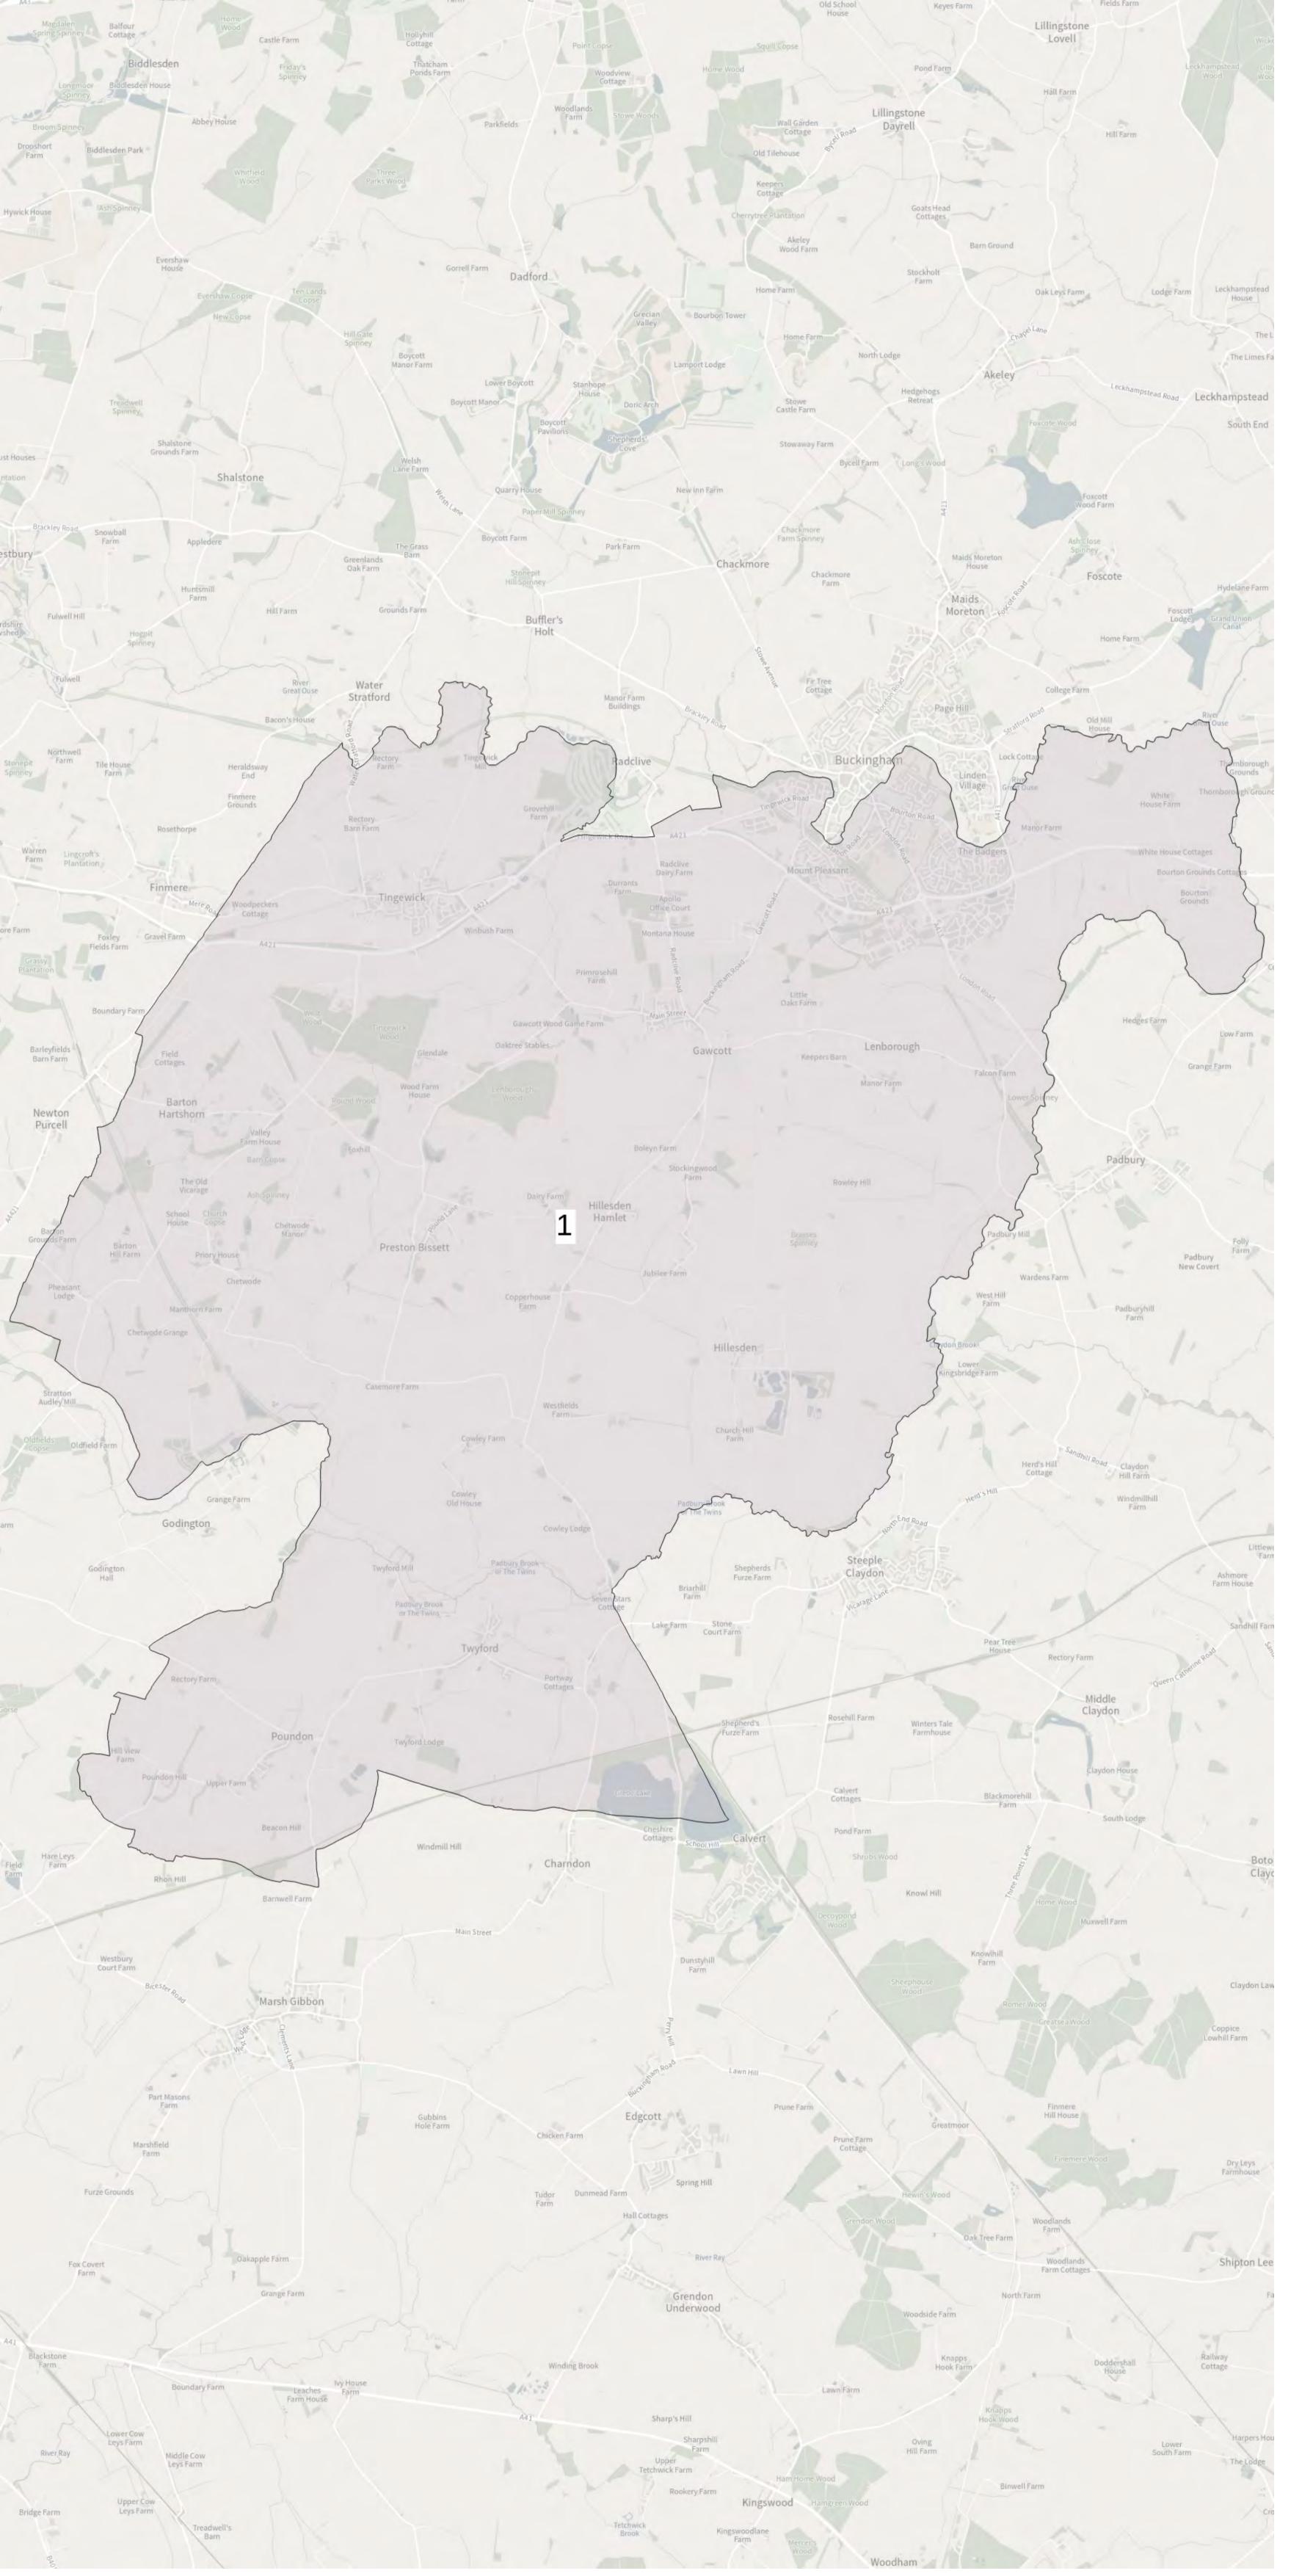

#### Our draft proposal

A pattern of 50 wards – comprising two one-member and 48 two-member wards. The list of proposed wards and their names is attached at **Annex 1.** 

**Annex 2** items the changes and the variances. **Annex 3** maps the proposals in PDF. An interactive version is here.

#### Annex 1 Warding Proposals, Buckinghamshire Council

#### Key:

- <u>Summary</u>: A council membership of 98 councillors. 50 wards (48 with two-member representation; 2 with one-member representation).
- Red lettering: Variance above/below 10% of the average 'electors per councillor' ratio (4,521). Options in development.
- Yellow highlight: Ward with some changes to boundary/name. These can be cross-checked with Annex 2 (spreadsheet of electoral data) which itemises what the specific changes are.