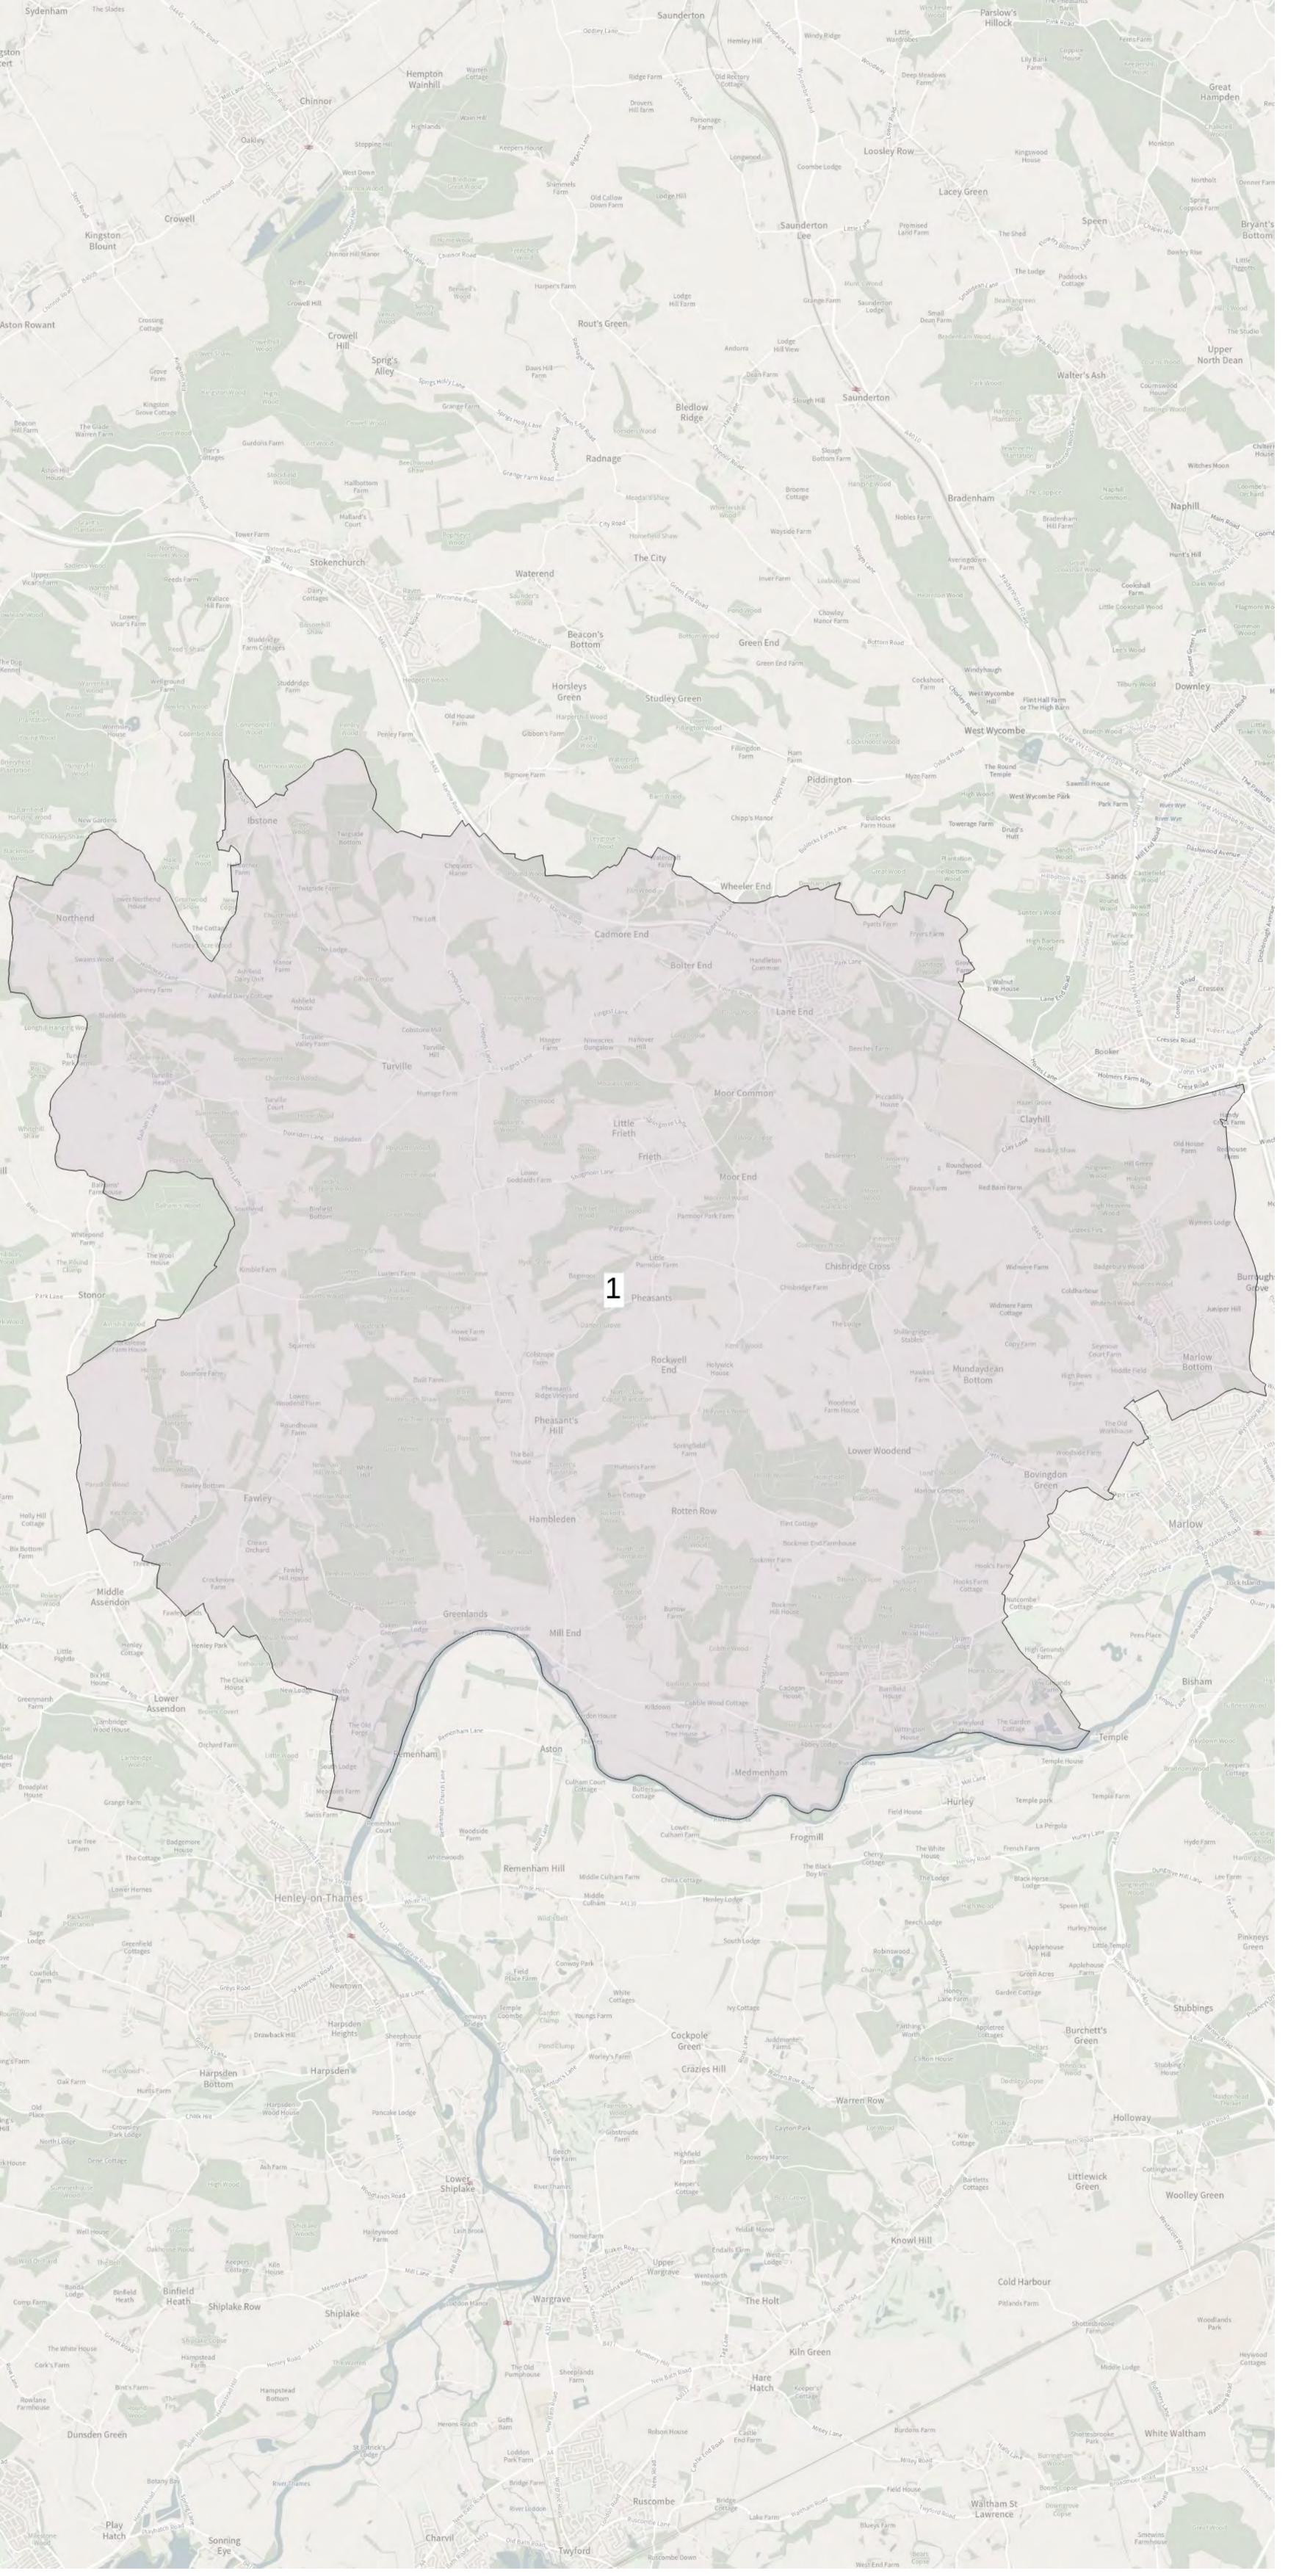

#### Our draft proposal

A pattern of 50 wards – comprising two one-member and 48 two-member wards. The list of proposed wards and their names is attached at **Annex 1.** 

**Annex 2** items the changes and the variances. **Annex 3** maps the proposals in PDF. An interactive version is here.

#### Key:

- <u>Summary</u>: A council membership of 98 councillors. 50 wards (48 with two-member representation; 2 with one-member representation).
- Red lettering: Variance above/below 10% of the average 'electors per councillor' ratio (4,521). Options in development.
- Yellow highlight: Ward with some changes to boundary/name. These can be cross-checked with Annex 2 (spreadsheet of electoral data) which itemises what the specific changes are.