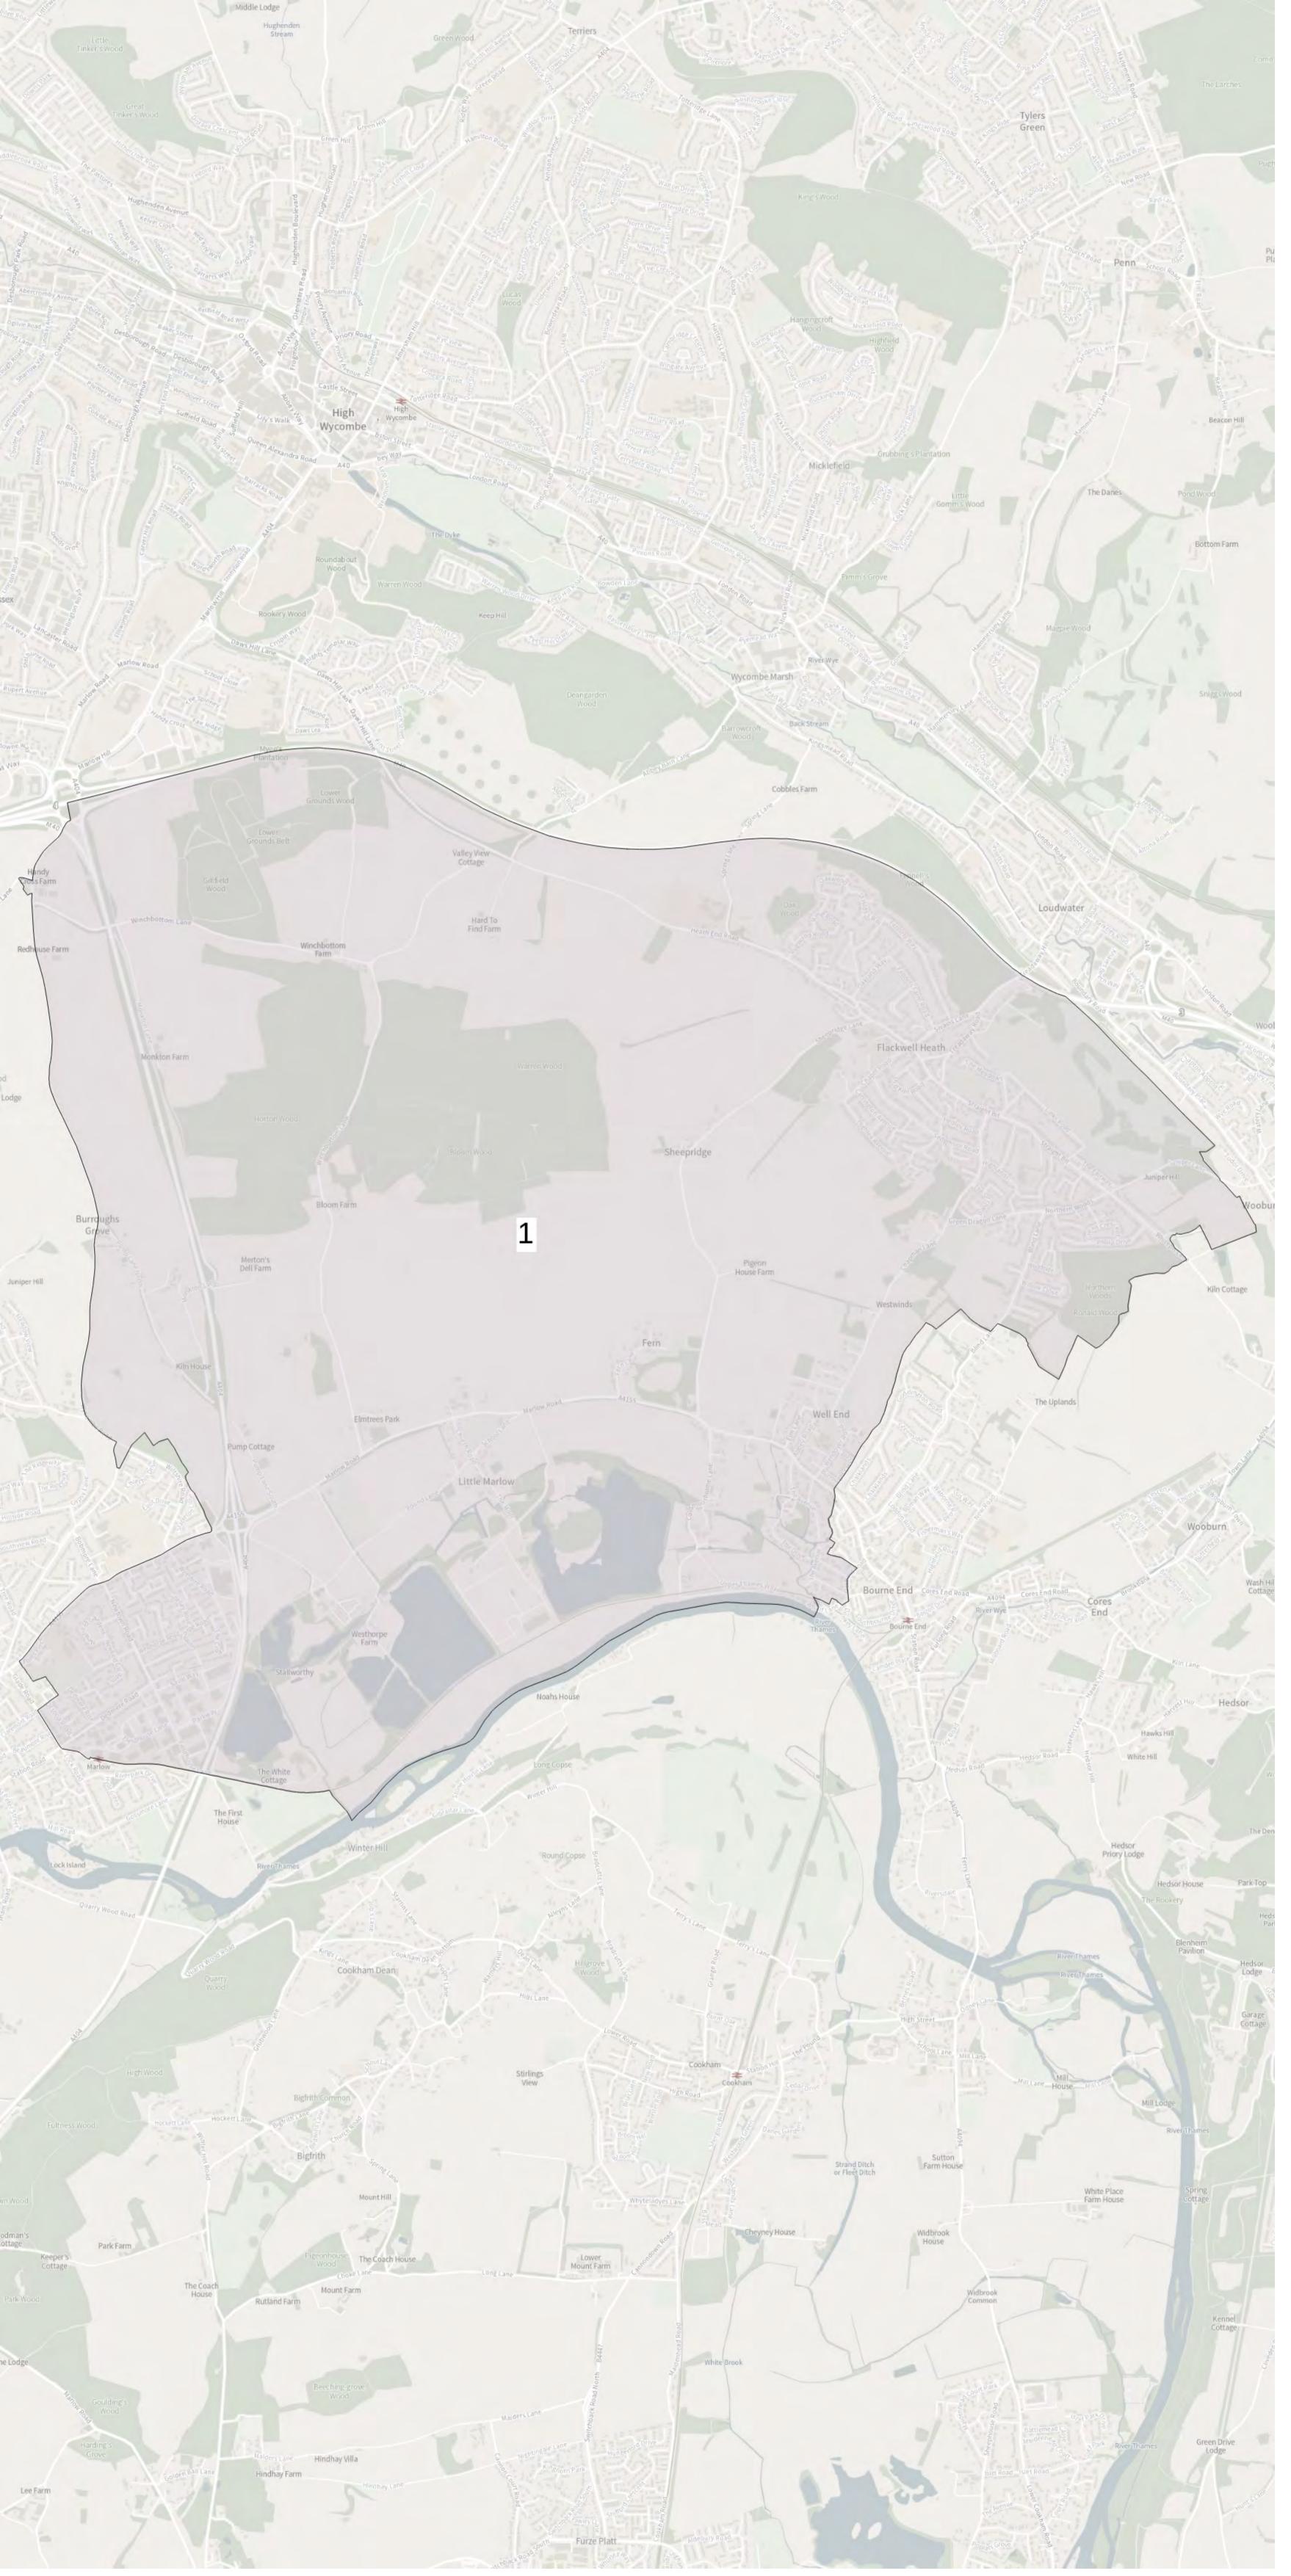

operty count: 4833
Total Electorate: 9190
Cllr electorate: 4595
Electorate Status: Balanced

Electorate Target:





### Cliveden

Councillors: 2
Property count: 4505
Total Electorate: 8100

Cllr electorate: 4050

Electorate Status:

Unbalanced (4001)

Electorate Target:

Date/Time 4069 - 4973

Submitted: 23/03/2022 14:40





# Denham and Wexham

Councillors: 2
Property count: 4994
Total Electorate: 8920
Cllr electorate: 4460
Electorate Status: Balanced

Electorate Target:





### Downley

Councillors: 2
Property count: 4735
Total Electorate: 8792
Cllr electorate: 4396
Electorate Status: Balanced

Electorate Target:





# Farnham Common and Burnham Beeches

Councillors: 2
Property count: 4572
Total Electorate: 8712
Cllr electorate: 4356

Electorate Status: Balanced

Electorate Target:





# Flackwell Heath, Little Marlow and Marlow South East

Councillors: 2
Property count: 4639
Total Electorate: 8630
Cllr electorate: 4315

Electorate Status: Balanced

Electorate Target:





### Gerrards Cross and Hedgerley

Councillors: 2
Property count: 4194
Total Electorate: 8262
Cllr electorate: 4131
Electorate Status: Balanced

Electorate Target:





#### Great Brickhill

Councillors: 2
Property count: 4300
Total Electorate: 9726
Cllr electorate: 4863
Electorate Status: Balanced

Electorate Target:





#### Great Missenden

Councillors: 2
Property count: 4328
Total Electorate: 8242
Cllr electorate: 4121
Electorate Status: Balanced

Electorate Target:





## Grendon Underwood

Councillors: 2
Property count: 4973
Total Electorate: 9754
Cllr electorate: 4877
Electorate Status: Bal