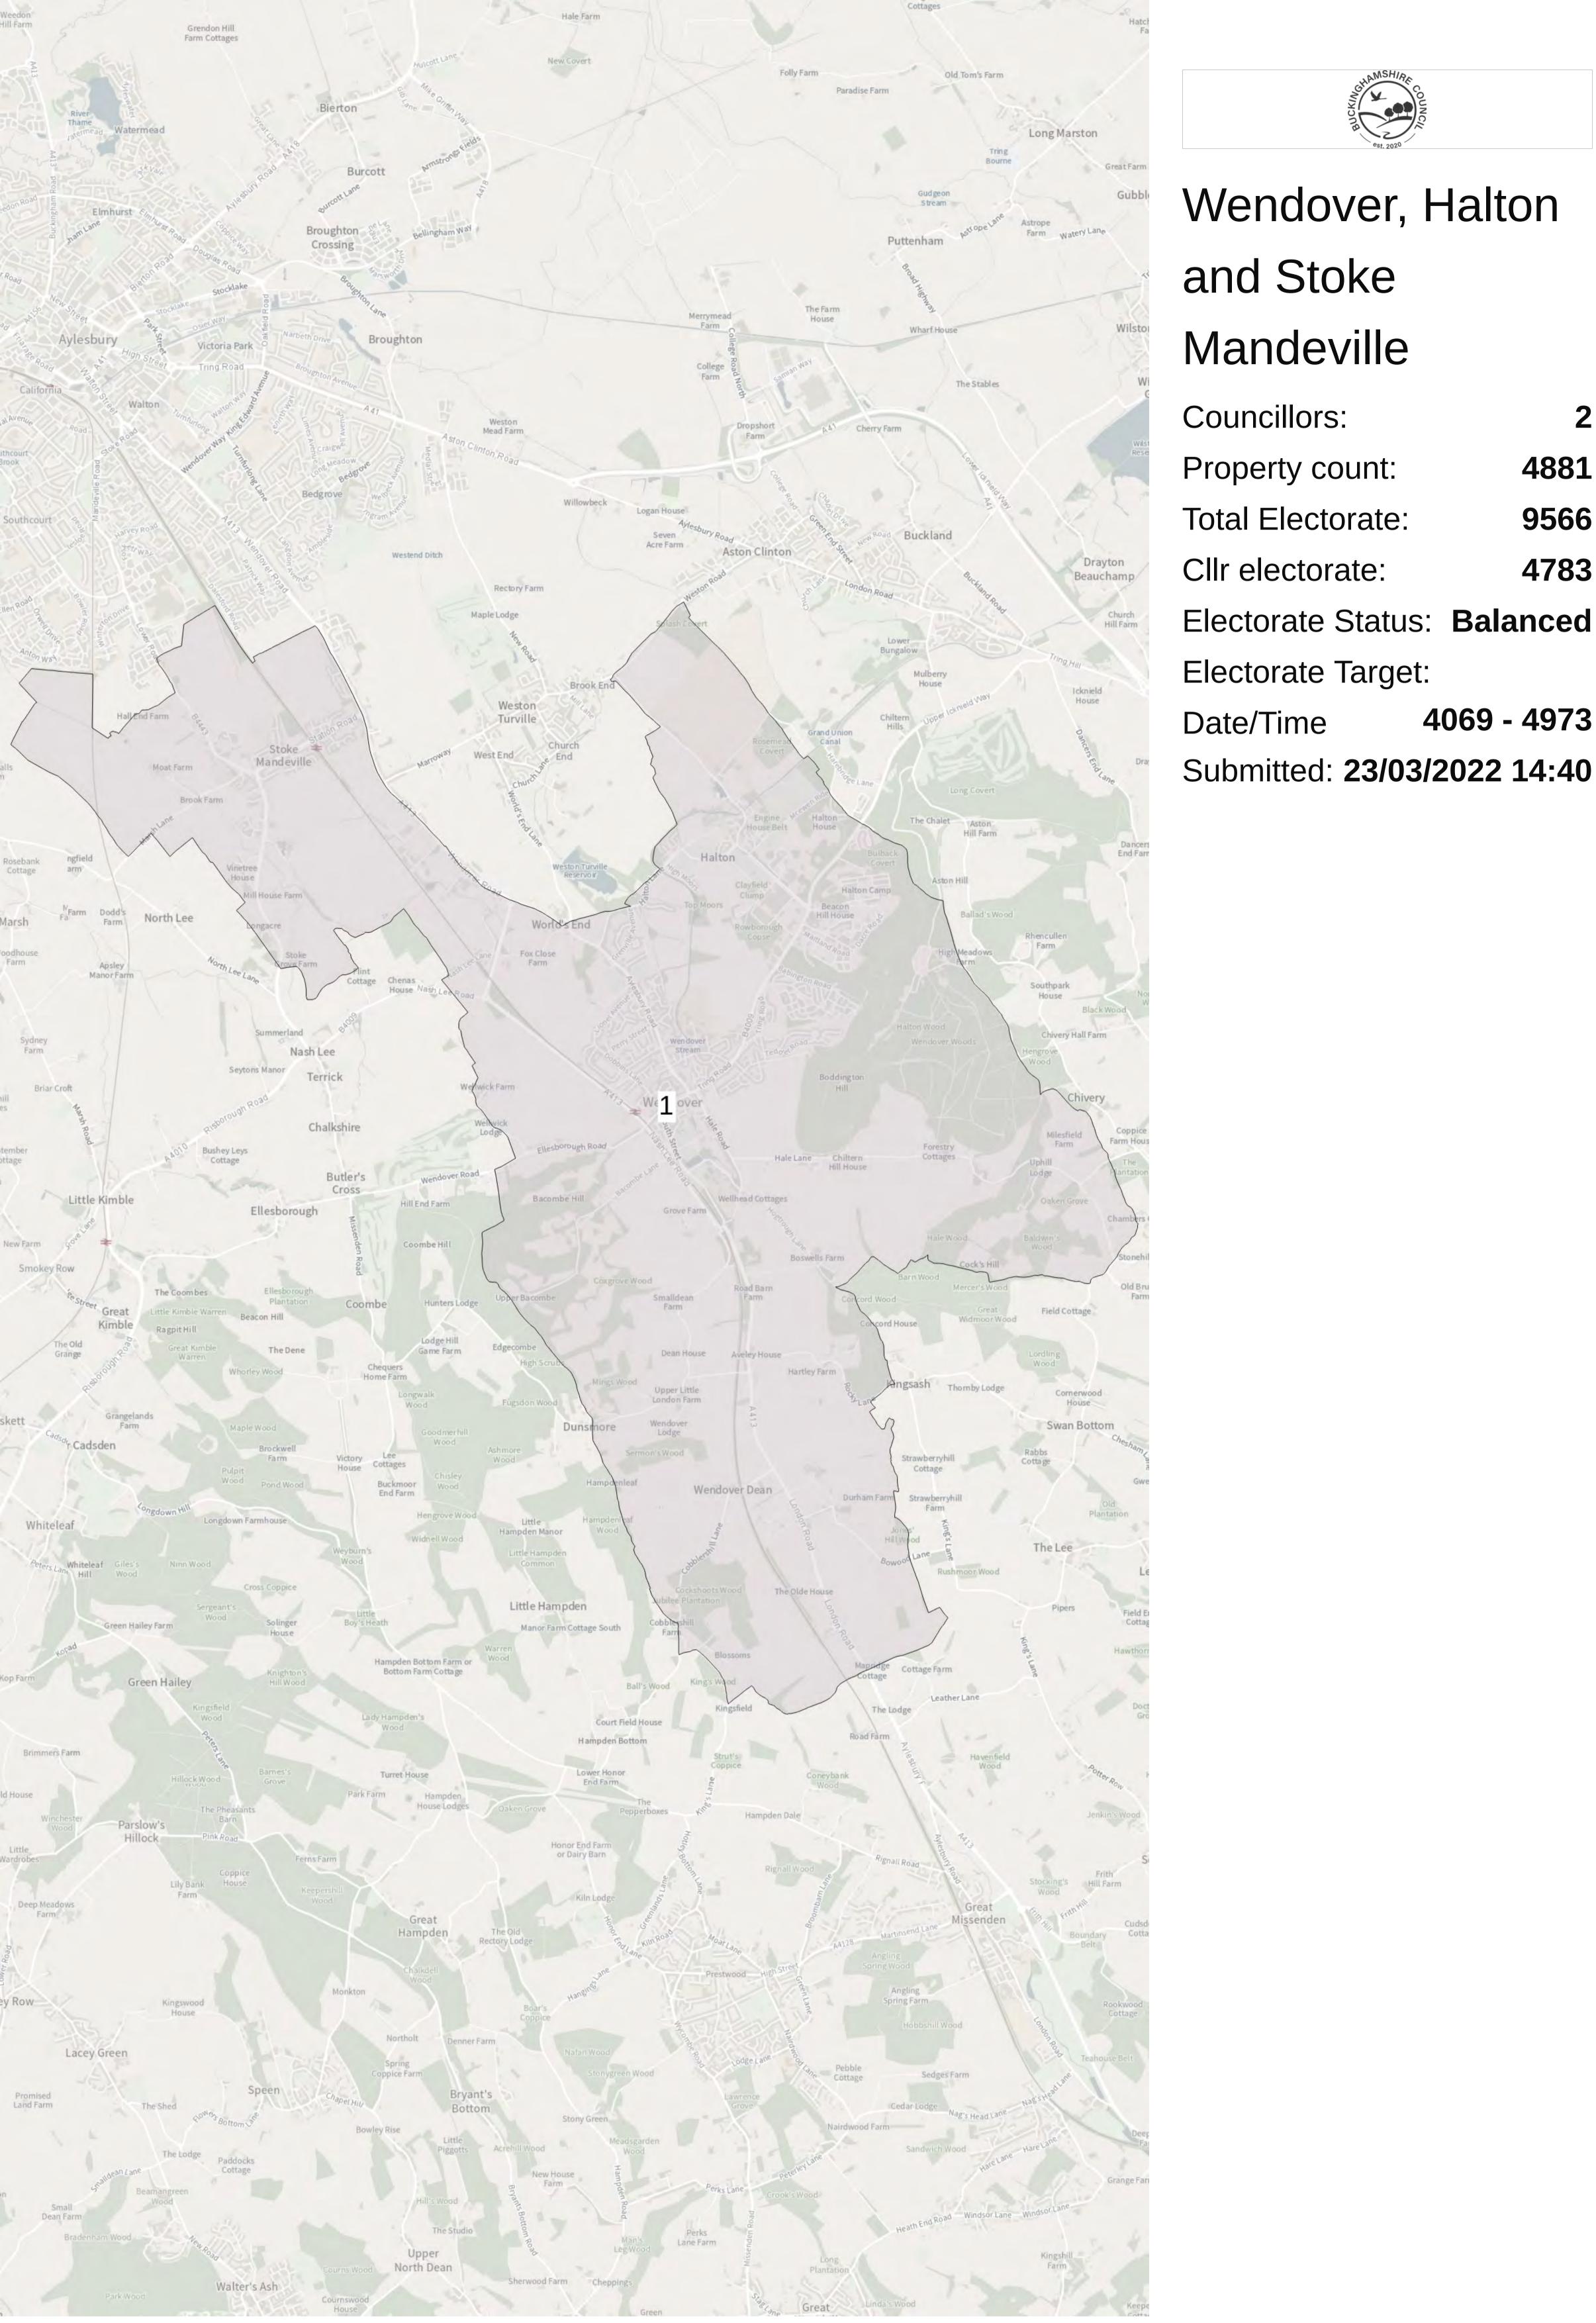

|     | Proposed ward/name                 | Electorate<br>2027 | No.<br>of<br>Cllrs | Variance |
|-----|------------------------------------|--------------------|--------------------|----------|
| 31. | Hazlemere                          | 7916               | 2                  | -12%     |
| 32. | <u>lver</u>                        | 9306               | 2                  | 3%       |
| 33. | lvinghoe                           | 8947               | 2                  | -1%      |
| 34. | Little Chalfont & Amersham Common  | 8333               | 2                  | -8%      |
| 35. | Marlow                             | 8819               | 2                  | -2%      |
| 36. | Penn Wood & Old Amersham           | 8803               | 2                  | -3%      |
| 37. | Ridgeway East                      | 8910               | 2                  | -1%      |
| 38. | Ridgeway West                      | 8572               | 2                  | -5%      |
| 39. | Ryemead & Micklefield              | 9567               | 2                  | 6%       |
| 40. | Stoke Poges                        | 4389               | 1                  | -3%      |
| 41. | Stone & Waddesdon                  | 10050              | 2                  | 11%      |
| 42. | Terriers & Amersham Hill           | 9308               | 2                  | 3%       |
| 43. | The Risboroughs                    | 9420               | 2                  | 4%       |
| 44. | The Wooburns, Bourne End & Hedsor  | 9354               | 2                  | 3%       |
| 45. | Totteridge & Bowerdean             | 8411               | 2                  | -7%      |
| 46. | Tylers Green & Loudwater           | 8792               | 2                  | -3%      |
| 47. | Watermead & Buckingham Park        | 4619               | 1                  | 2%       |
| 48. | Wendover Halton & Stoke Mandeville | 9647               | 2                  | 7%       |
| 49. | West Wycombe                       | 8638               | 2                  | -4%      |
| 50. | Winslow                            | 10061              | 2                  | 11%      |
|     | Grand Total                        | 443064             |                    |          |