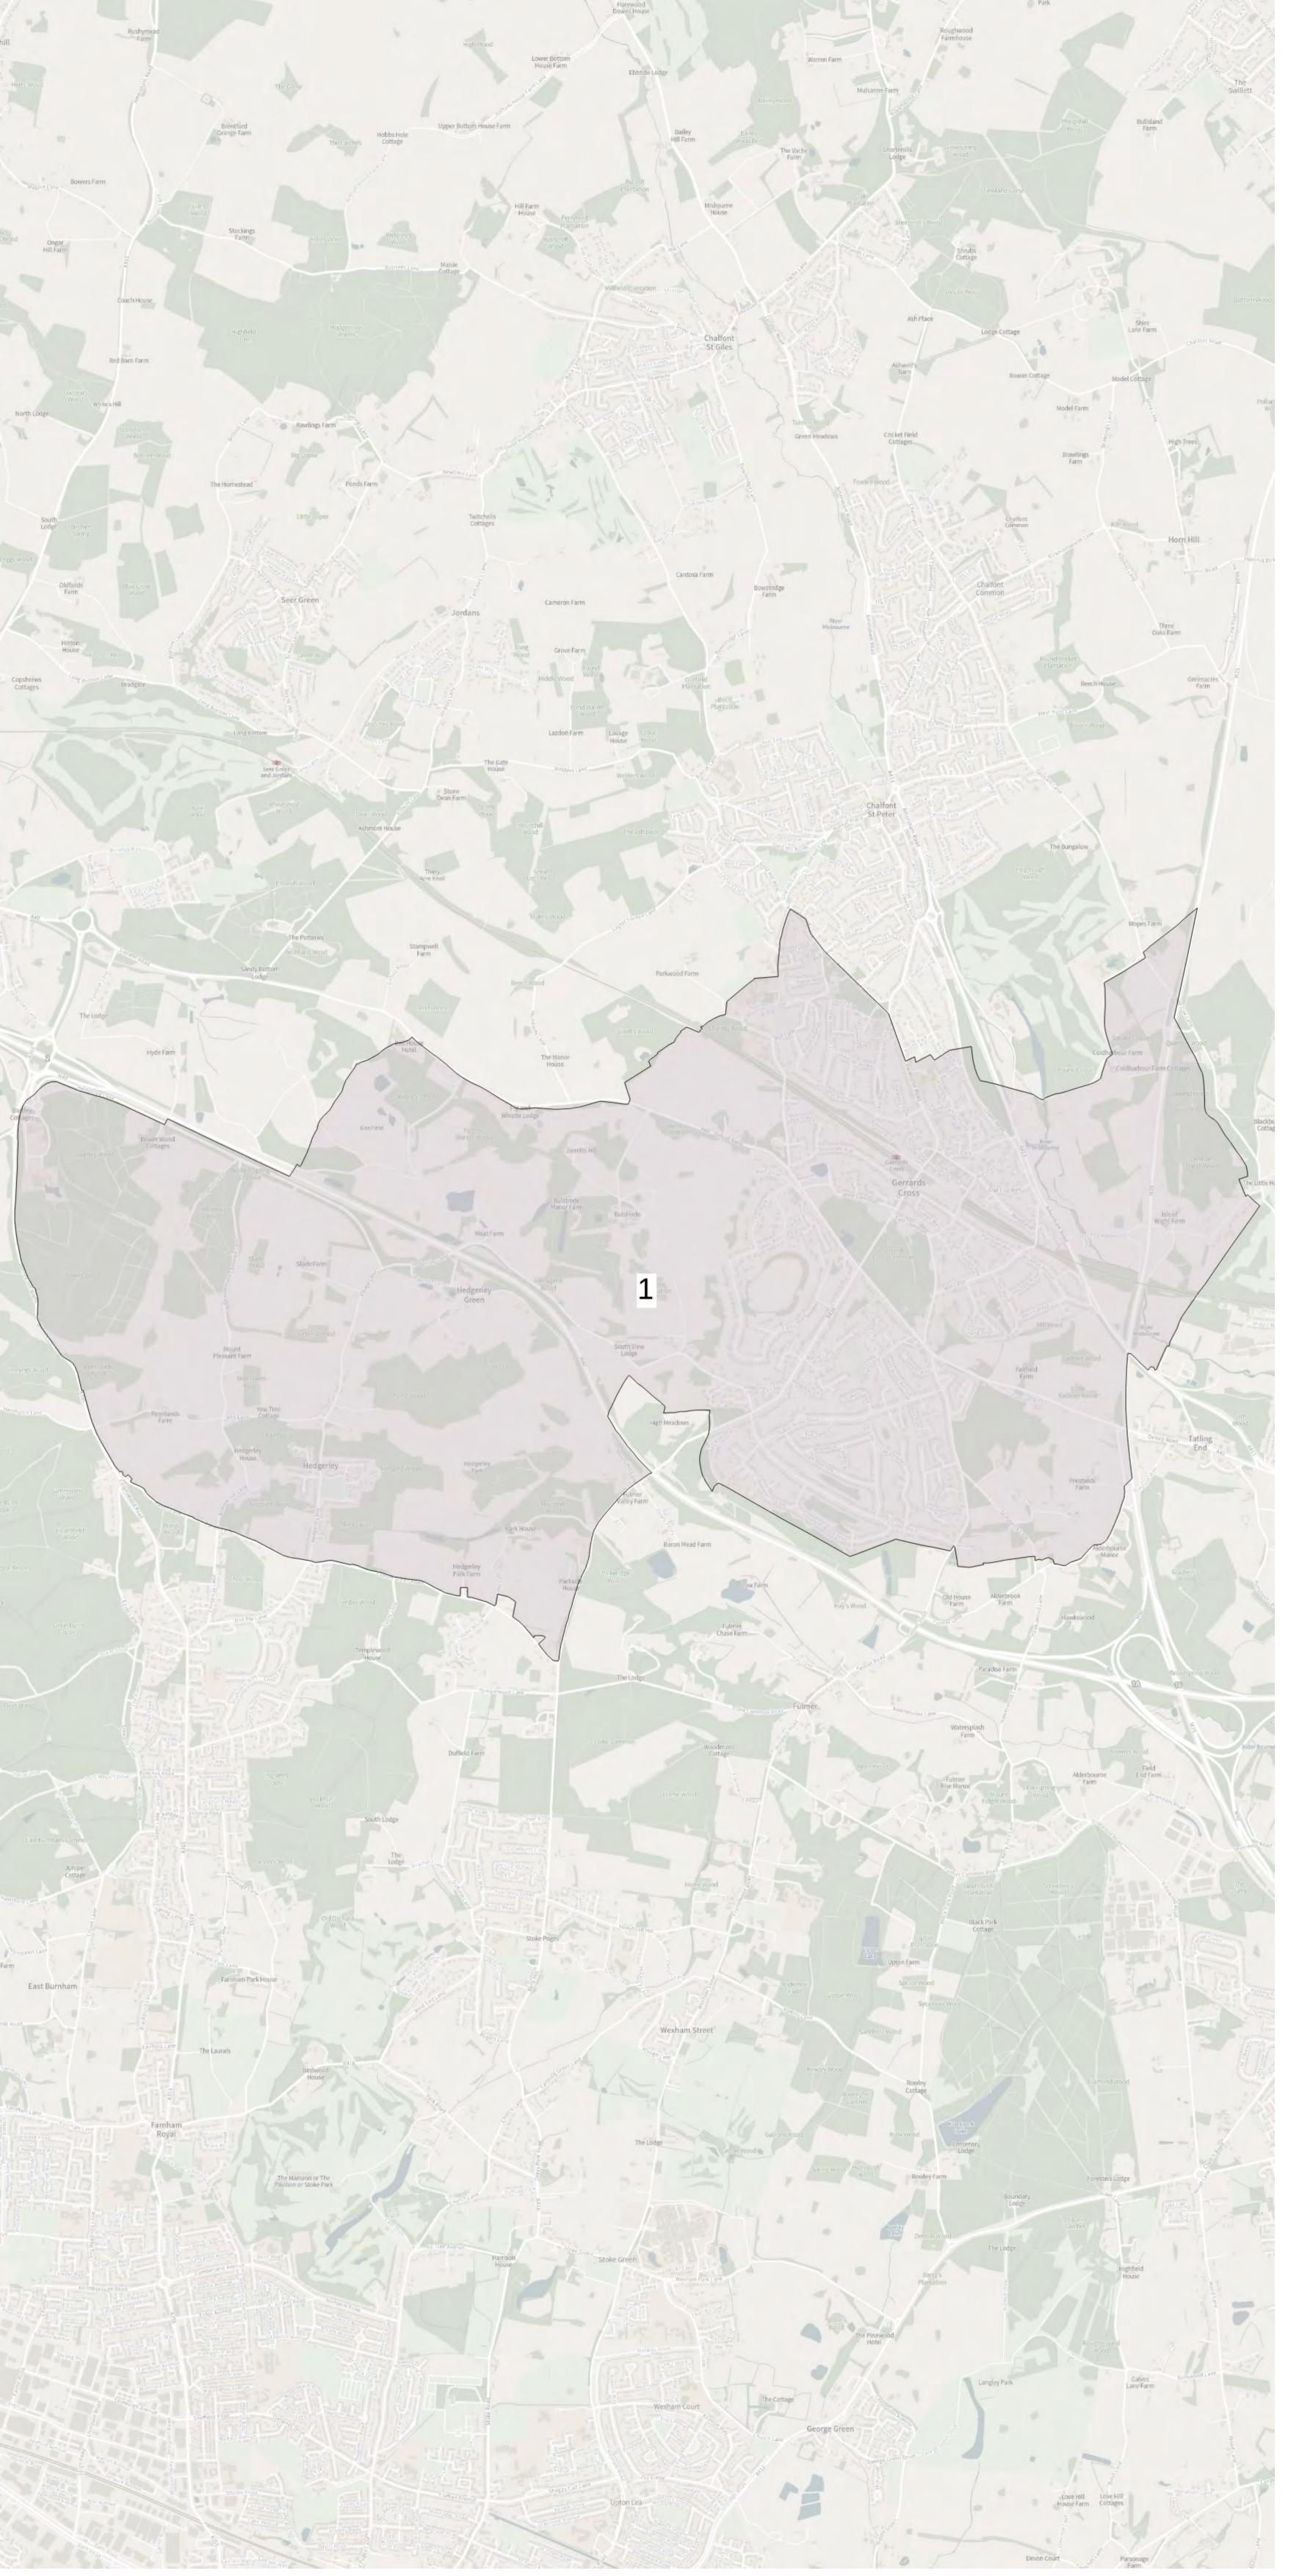

#### Our draft proposal

A pattern of 50 wards – comprising two one-member and 48 two-member wards. The list of proposed wards and their names is attached at **Annex 1.** 

**Annex 2** items the changes and the variances. **Annex 3** maps the proposals in PDF. An interactive version is here.

- B) **Community identity and effective governance**: options will be presented, particularly around the area of Wycombe. Principally:
  - Booker, Cressex and Castlefield Ward: cross-party options are being reviewed by the Working Group
  - ii. Gerrards Cross & Hedgerley Ward/Denham & Wexham Ward: potential options for certain polling districts are being reviewed
  - iii. Chalfont St Peter Ward: the parish proposal