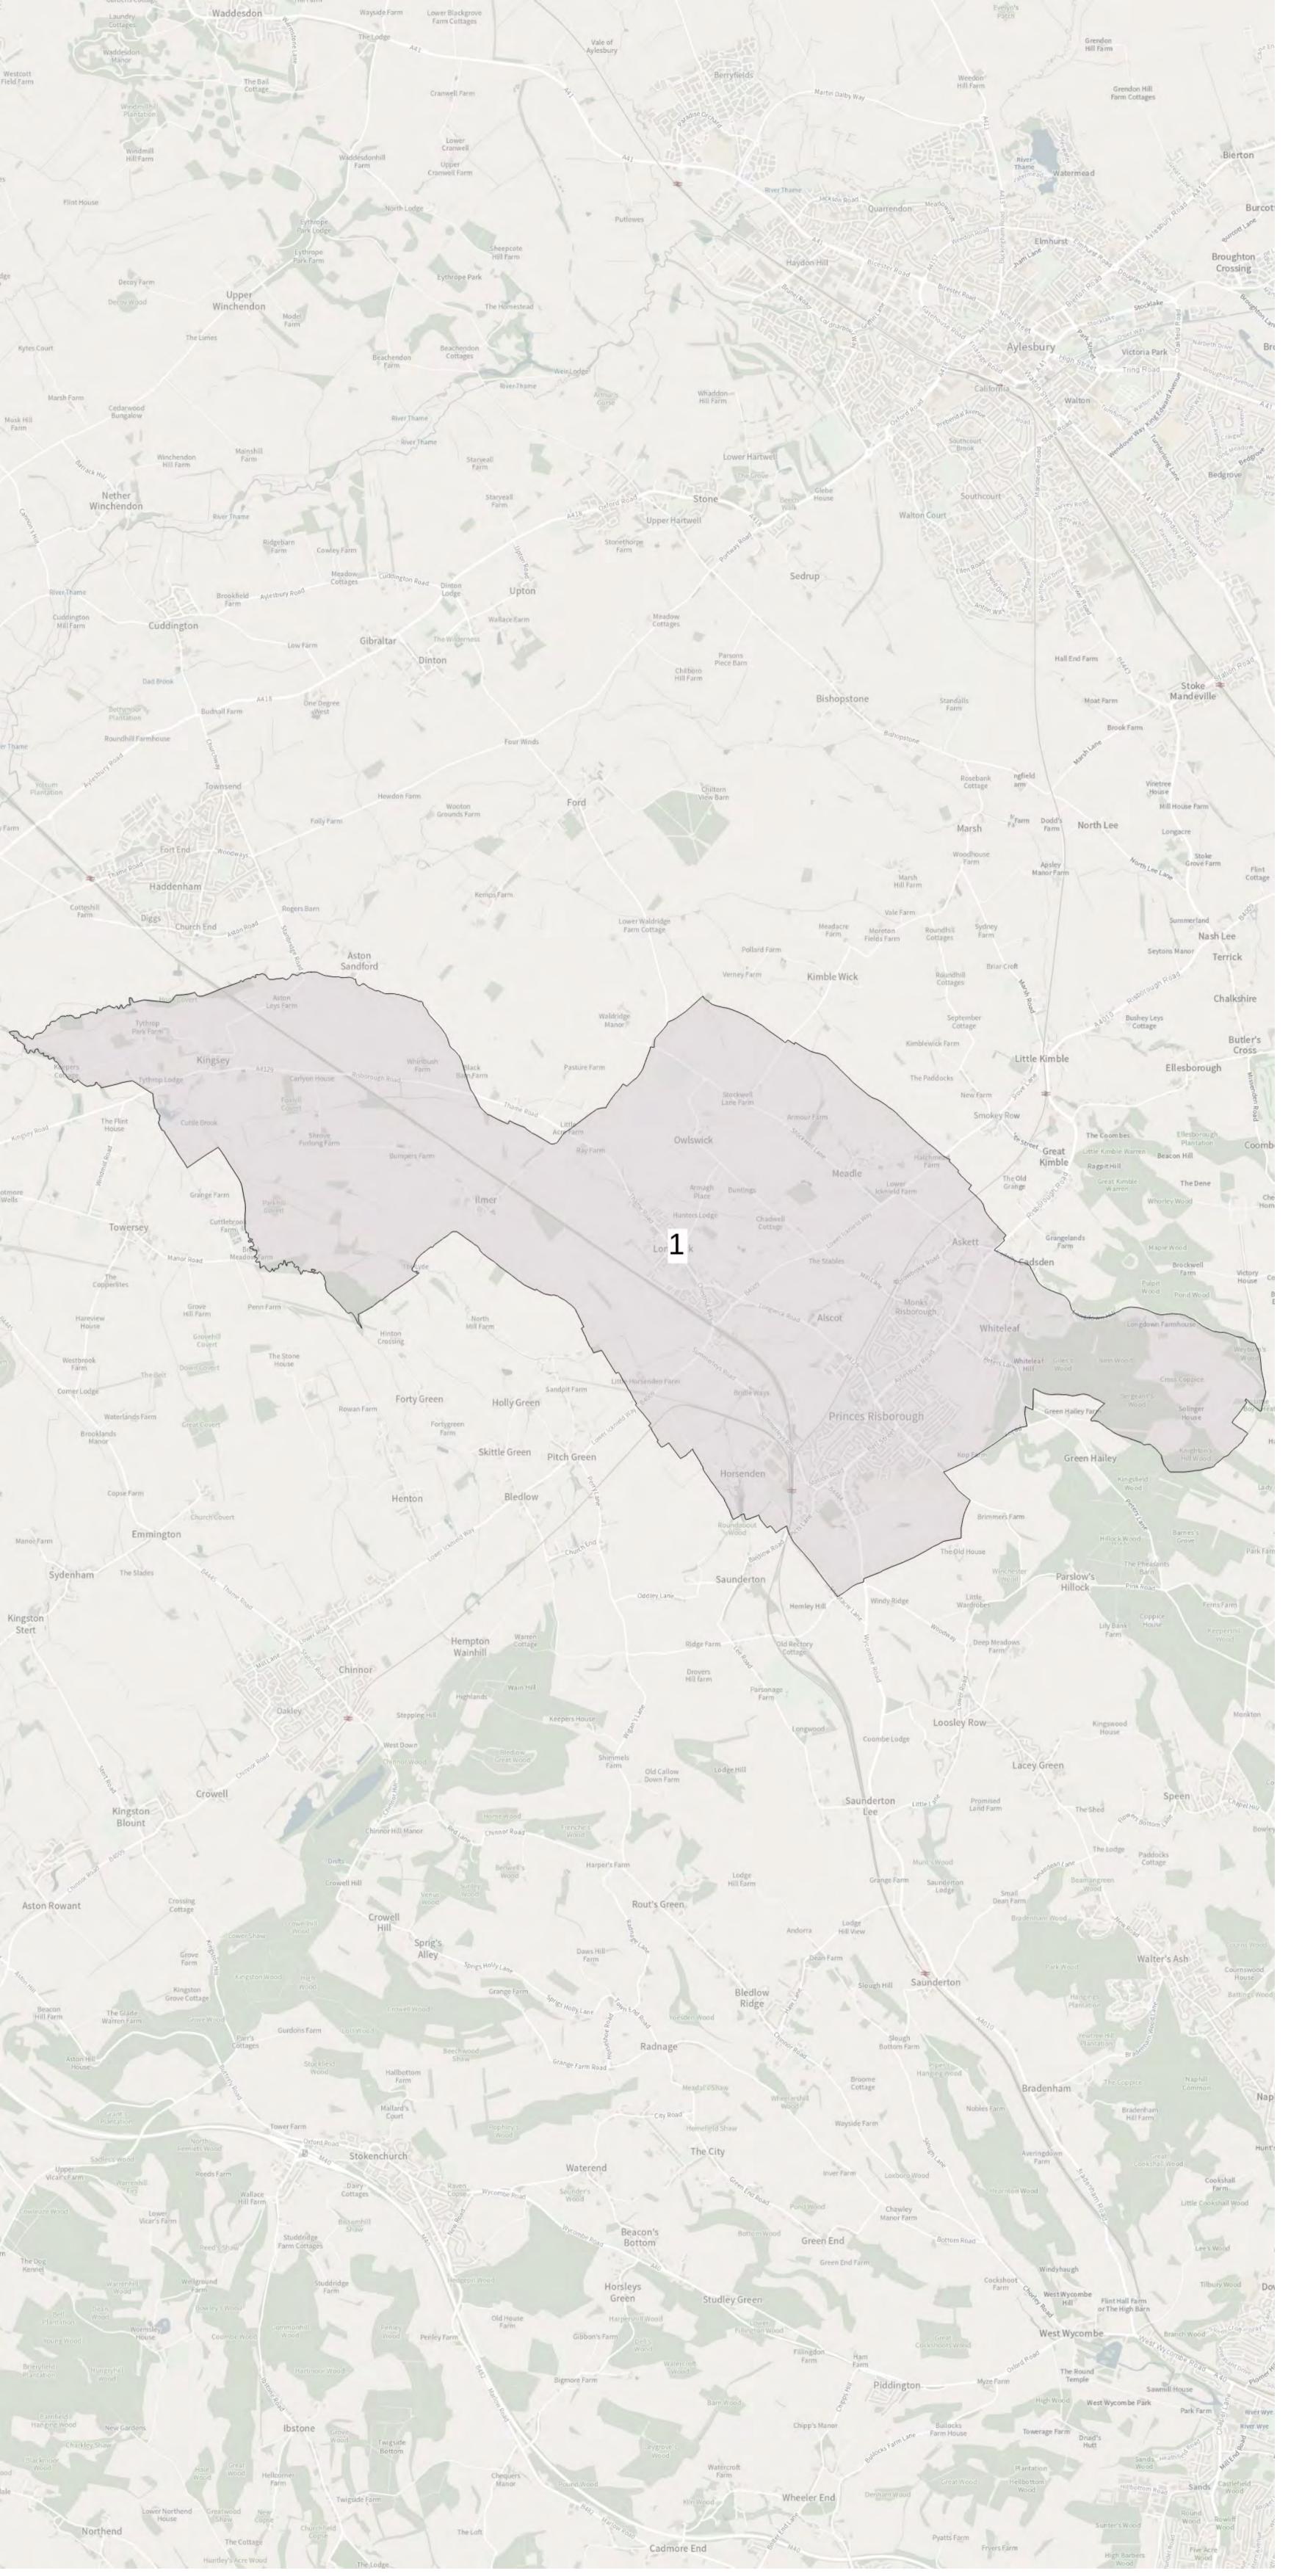

#### Our draft proposal

A pattern of 50 wards – comprising two one-member and 48 two-member wards. The list of proposed wards and their names is attached at **Annex 1.** 

**Annex 2** items the changes and the variances. **Annex 3** maps the proposals in PDF. An interactive version is here.

#### Annex 1 Warding Proposals, Buckinghamshire Council