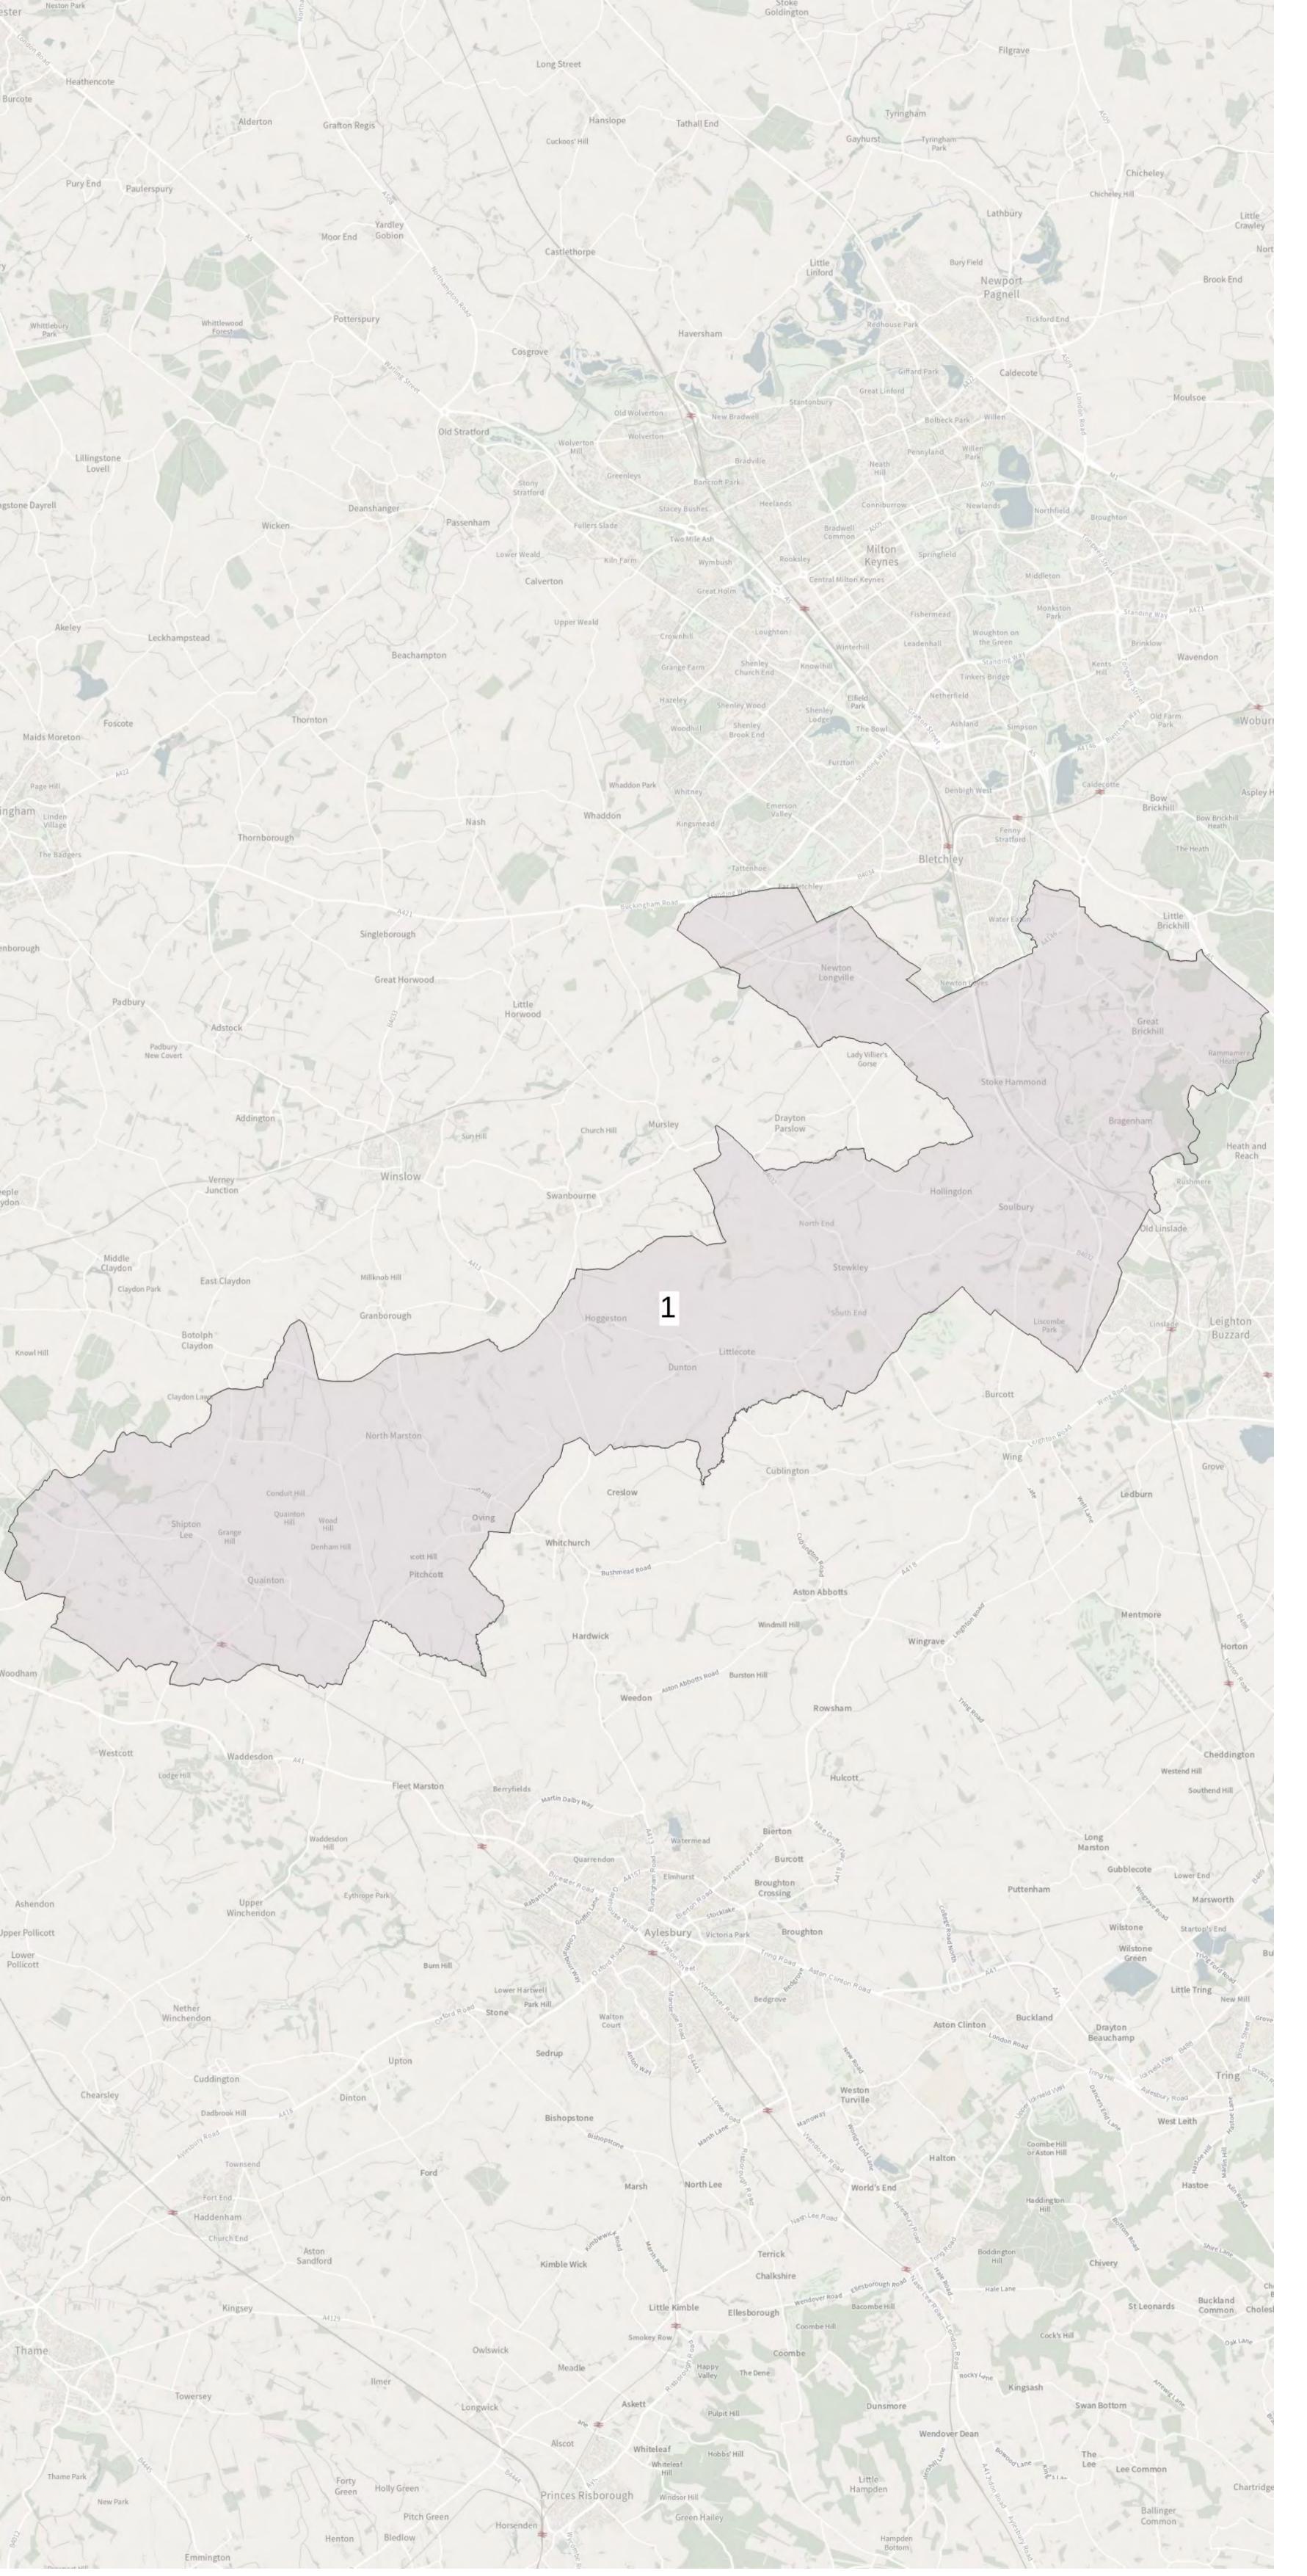

#### Our draft proposal

A pattern of 50 wards – comprising two one-member and 48 two-member wards. The list of proposed wards and their names is attached at **Annex 1.** 

**Annex 2** items the changes and the variances. **Annex 3** maps the proposals in PDF. An interactive version is here.

| i.   | Aston Clinton & Weston Turville | (+18%) |
|------|---------------------------------|--------|
| ii.  | Bierton & Wing                  | (+14%) |
| iii. | Hazlemere                       | (-12%) |
| iv.  | Aylesbury North West            | (+11%) |
| ٧.   | Aylesbury West                  | (-11%) |
| vi.  | Stone & Waddesdon               | (+11%) |
| vii. | Winslow                         | (+11%) |