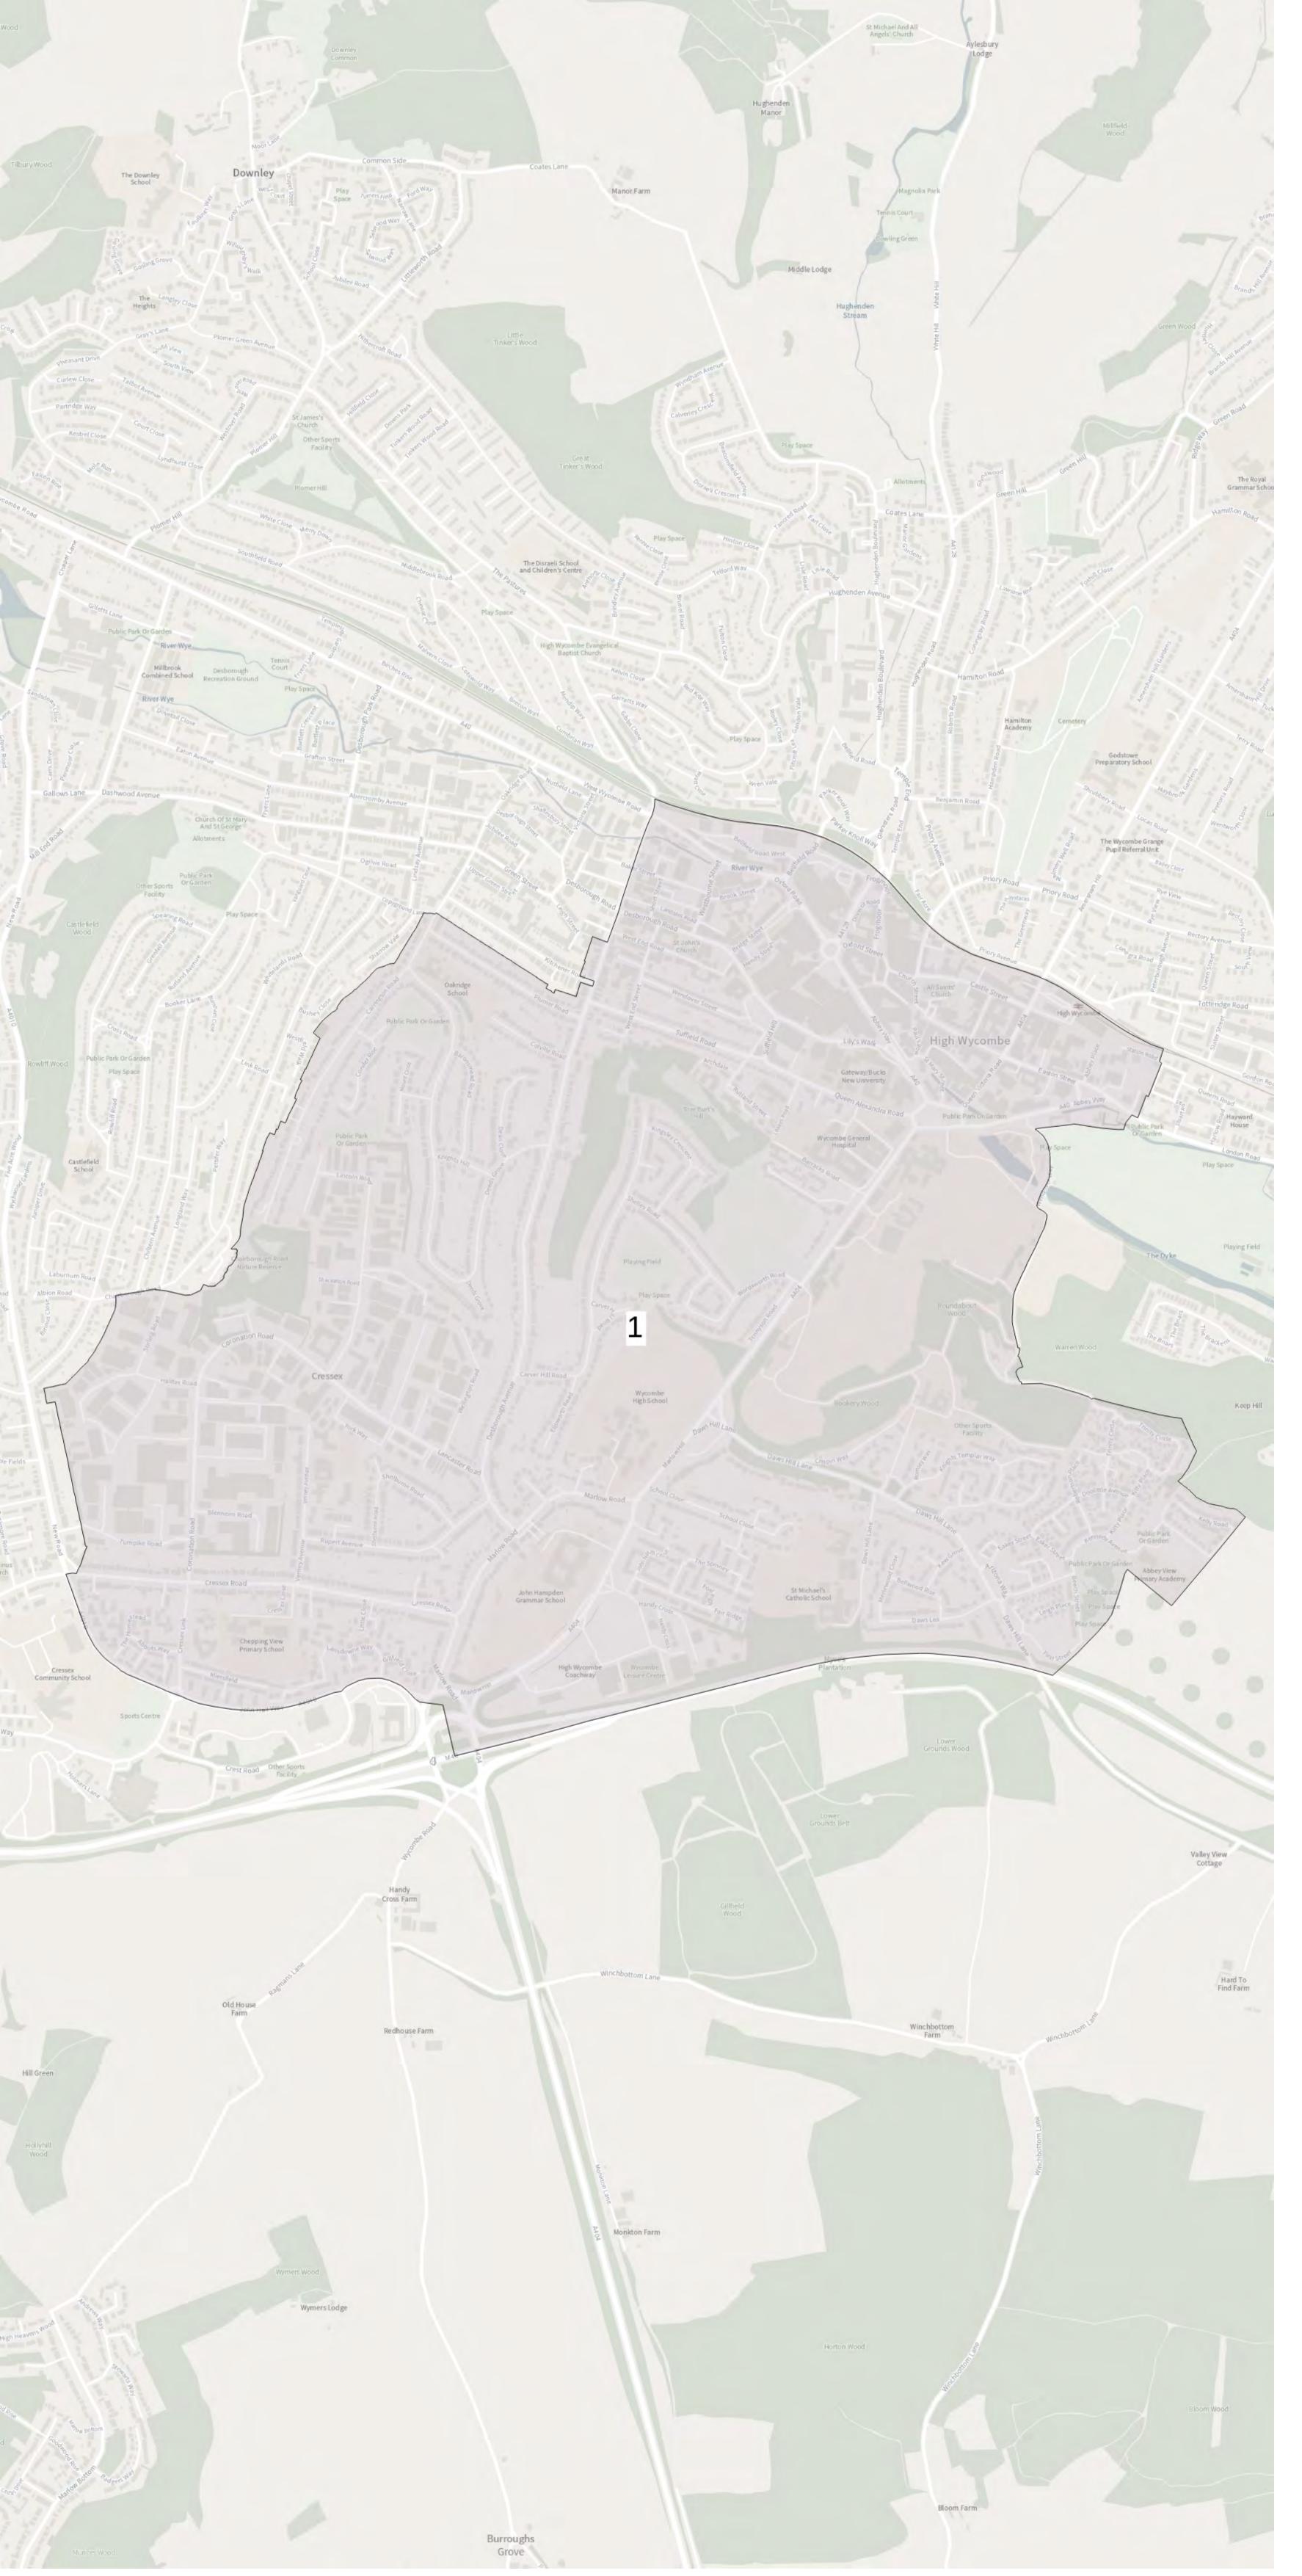

#### Our draft proposal

A pattern of 50 wards – comprising two one-member and 48 two-member wards. The list of proposed wards and their names is attached at **Annex 1.** 

**Annex 2** items the changes and the variances. **Annex 3** maps the proposals in PDF. An interactive version is here.

| 1.       Abbey       9679       2       7%         2.       Amersham & Chesham Bois       8243       2       -9%         3.       Aston Clinton & Weston Turville       10640       2       18%         4.       Aylesbury East       8632       2       -5%         5.       Aylesbury North       8492       2       -6%         6.       Aylesbury North West       10038       2       11%         7.       Aylesbury South East       9235       2       2%         8.       Aylesbury South West       9155       2       1%         9.       Aylesbury West       8089       2       -11%         10.       Beaconsfield       9330       2       3%         11.       Bernwood       9860       2       9%         12.       Bierton & Wing       10322       2       14%         13.       Booker, Cressex & Castlefield       9157       2       1%         14.       Buckingham East       9731       2       8%         15.       Buckingham West       9390       2       4%         16.       Chalfont St Giles       8792       2       -3%                                                                                                               |     | Proposed ward/name                                 | Electorate<br>2027 | No.<br>of<br>Cllrs | Variance |
|--------------------------------------------------------------------------------------------------------------------------------------------------------------------------------------------------------------------------------------------------------------------------------------------------------------------------------------------------------------------------------------------------------------------------------------------------------------------------------------------------------------------------------------------------------------------------------------------------------------------------------------------------------------------------------------------------------------------------------------------------------------------------------------------------------------------------------------------------------------------------------------------------------------------------------------------------------------------------------------------------------------------------------------------------------------------------------------------------------------------------------------------------------------------------|-----|----------------------------------------------------|--------------------|--------------------|----------|
| 3.       Aston Clinton & Weston Turville       10640       2       18%         4.       Aylesbury East       8632       2       -5%         5.       Aylesbury North       8492       2       -6%         6.       Aylesbury North West       10038       2       11%         7.       Aylesbury South East       9235       2       2%         8.       Aylesbury South West       9155       2       1%         9.       Aylesbury West       8089       2       -11%         10.       Beaconsfield       9330       2       3%         11.       Bernwood       9860       2       9%         12.       Bierton & Wing       10322       2       14%         13.       Booker, Cressex & Castlefield       9157       2       1%         14.       Buckingham East       9731       2       8%         15.       Buckingham West       9390       2       4%         16.       Chalfont St Giles       8792       2       -3%         17.       Chalfont St Peter       8505       2       -6%         18.       Chessham       8274       2       -8%                                                                                                               | 1.  | Abbey                                              | 9679               | 2                  | 7%       |
| 4.       Aylesbury East       8632       2       -5%         5.       Aylesbury North       8492       2       -6%         6.       Aylesbury North West       10038       2       11%         7.       Aylesbury South East       9235       2       2%         8.       Aylesbury South West       9155       2       1%         9.       Aylesbury West       8089       2       -11%         10.       Beaconsfield       9330       2       3%         11.       Bernwood       9860       2       9%         12.       Bierton & Wing       10322       2       14%         13.       Booker, Cressex & Castlefield       9157       2       1%         14.       Buckingham East       9731       2       8%         15.       Buckingham West       9390       2       4%         16.       Chalfont St Giles       8792       2       -3%         17.       Chalfont St Peter       8505       2       -6%         18.       Chesham       8274       2       -8%         20.       Chiltern Ridges       8536       2       -6%         21.                                                                                                                    | 2.  | Amersham & Chesham Bois                            | 8243               | 2                  | -9%      |
| 5.       Aylesbury North       8492       2       -6%         6.       Aylesbury North West       10038       2       11%         7.       Aylesbury South East       9235       2       2%         8.       Aylesbury South West       9155       2       1%         9.       Aylesbury West       8089       2       -11%         10.       Beaconsfield       9330       2       3%         11.       Bernwood       9860       2       9%         12.       Bierton & Wing       10322       2       14%         13.       Booker, Cressex & Castlefield       9157       2       1%         14.       Buckingham East       9731       2       8%         15.       Buckingham West       9390       2       4%         16.       Chalfont St Giles       8792       2       -3%         17.       Chalfont St Peter       8505       2       -6%         18.       Chesham       8274       2       -8%         19.       Chess Valley       8508       2       -6%         20.       Chiltern Ridges       8536       2       -6%         21.                                                                                                                     | 3.  | Aston Clinton & Weston Turville                    | 10640              | 2                  | 18%      |
| 6.       Aylesbury North West       10038       2       11%         7.       Aylesbury South East       9235       2       2%         8.       Aylesbury South West       9155       2       1%         9.       Aylesbury West       8089       2       -11%         10.       Beaconsfield       9330       2       3%         11.       Bernwood       9860       2       9%         12.       Bierton & Wing       10322       2       14%         13.       Booker, Cressex & Castlefield       9157       2       1%         14.       Buckingham East       9731       2       8%         15.       Buckingham West       9390       2       4%         16.       Chalfont St Giles       8792       2       -3%         17.       Chalfont St Peter       8505       2       -6%         18.       Chesham       8274       2       -8%         19.       Chess Valley       8508       2       -6%         20.       Chiltern Ridges       8536       2       -6%         21.       Chiltern Villages       9192       2       2%         22.                                                                                                                   | 4.  | Aylesbury East                                     | 8632               | 2                  | -5%      |
| 7.       Aylesbury South West       9155       2       1%         8.       Aylesbury South West       8089       2       -11%         9.       Aylesbury West       8089       2       -11%         10.       Beaconsfield       9330       2       3%         11.       Bernwood       9860       2       9%         12.       Bierton & Wing       10322       2       14%         13.       Booker, Cressex & Castlefield       9157       2       1%         14.       Buckingham East       9731       2       8%         15.       Buckingham West       9390       2       4%         16.       Chalfont St Giles       8792       2       -3%         17.       Chalfont St Peter       8505       2       -6%         18.       Chesham       8274       2       -8%         19.       Chess Valley       8508       2       -6%         20.       Chiltern Ridges       8536       2       -6%         21.       Chiltern Villages       9192       2       2%         22.       Cliveden       8100       2       -10%         23.       De                                                                                                                   | 5.  | Aylesbury North                                    | 8492               | 2                  | -6%      |
| 8.       Aylesbury South West       9155       2       1%         9.       Aylesbury West       8089       2       -11%         10.       Beaconsfield       9330       2       3%         11.       Bernwood       9860       2       9%         12.       Bierton & Wing       10322       2       14%         13.       Booker, Cressex & Castlefield       9157       2       1%         14.       Buckingham East       9731       2       8%         15.       Buckingham West       9390       2       4%         16.       Chalfont St Giles       8792       2       -3%         17.       Chalfont St Peter       8505       2       -6%         18.       Chess Valley       8508       2       -6%         19.       Chess Valley       8508       2       -6%         20.       Chiltern Ridges       8536       2       -6%         21.       Chiltern Villages       9192       2       2%         22.       Cliveden       8100       2       -10%         23.       Denham & Wexham       8896       2       -2%         24.       Do                                                                                                                   | 6.  | Aylesbury North West                               | 10038              | 2                  | 11%      |
| 9.       Aylesbury West       8089       2       -11%         10.       Beaconsfield       9330       2       3%         11.       Bernwood       9860       2       9%         12.       Bierton & Wing       10322       2       14%         13.       Booker, Cressex & Castlefield       9157       2       1%         14.       Buckingham East       9731       2       8%         15.       Buckingham West       9390       2       4%         16.       Chalfont St Giles       8792       2       -3%         17.       Chalfont St Peter       8505       2       -6%         18.       Chesham       8274       2       -8%         19.       Chess Valley       8508       2       -6%         20.       Chiltern Ridges       8536       2       -6%         21.       Chiltern Villages       9192       2       2%         22.       Cliveden       8100       2       -10%         23.       Denham & Wexham       8896       2       -2%         24.       Downley       8792       2       -3%         25.       Farnham Common & B                                                                                                                   | 7.  | Aylesbury South East                               | 9235               | 2                  | 2%       |
| 10.       Beaconsfield       9330       2       3%         11.       Bernwood       9860       2       9%         12.       Bierton & Wing       10322       2       14%         13.       Booker, Cressex & Castlefield       9157       2       1%         14.       Buckingham East       9731       2       8%         15.       Buckingham West       9390       2       4%         16.       Chalfont St Giles       8792       2       -3%         17.       Chalfont St Peter       8505       2       -6%         18.       Chesham       8274       2       -8%         19.       Chess Valley       8508       2       -6%         20.       Chiltern Ridges       8536       2       -6%         21.       Chiltern Villages       9192       2       2%         22.       Cliveden       8100       2       -10%         23.       Denham & Wexham       8896       2       -2%         24.       Downley       8792       2       -3%         25.       Farnham Common & Burnham Beeches       8748       2       -3%         26.                                                                                                                          | 8.  | Aylesbury South West                               | 9155               | 2                  | 1%       |
| 11.       Bernwood       9860       2       9%         12.       Bierton & Wing       10322       2       14%         13.       Booker, Cressex & Castlefield       9157       2       1%         14.       Buckingham East       9731       2       8%         15.       Buckingham West       9390       2       4%         16.       Chalfont St Giles       8792       2       -3%         17.       Chalfont St Peter       8505       2       -6%         18.       Chessaw       8274       2       -8%         19.       Chess Valley       8508       2       -6%         20.       Chiltern Ridges       8536       2       -6%         21.       Chiltern Villages       9192       2       2%         22.       Cliveden       8100       2       -10%         23.       Denham & Wexham       8896       2       -2%         24.       Downley       8792       2       -3%         25.       Farnham Common & Burnham Beeches       8748       2       -3%         26.       Flackwell Heath, Littte Marlow & Marlow South East       8632       2       -5%                                                                                               | 9.  | Aylesbury West                                     | 8089               | 2                  | -11%     |
| 12.       Bierton & Wing       10322       2       14%         13.       Booker, Cressex & Castlefield       9157       2       1%         14.       Buckingham East       9731       2       8%         15.       Buckingham West       9390       2       4%         16.       Chalfont St Giles       8792       2       -3%         17.       Chalfont St Peter       8505       2       -6%         18.       Chesham       8274       2       -8%         19.       Chess Valley       8508       2       -6%         20.       Chiltern Ridges       8536       2       -6%         21.       Chiltern Villages       9192       2       2%         22.       Cliveden       8100       2       -10%         23.       Denham & Wexham       8896       2       -2%         24.       Downley       8792       2       -3%         25.       Farnham Common & Burnham Beeches       8748       2       -3%         26.       Flackwell Heath, Littte Marlow & Marlow South East       8632       2       -5%         27.       Gerrards Cross & Hedgerley       8213       2 <td< td=""><td>10.</td><td>Beaconsfield</td><td>9330</td><td>2</td><td>3%</td></td<> | 10. | Beaconsfield                                       | 9330               | 2                  | 3%       |
| 13.       Booker, Cressex & Castlefield       9157       2       1%         14.       Buckingham East       9731       2       8%         15.       Buckingham West       9390       2       4%         16.       Chalfont St Giles       8792       2       -3%         17.       Chalfont St Peter       8505       2       -6%         18.       Chesham       8274       2       -8%         19.       Chess Valley       8508       2       -6%         20.       Chiltern Ridges       8536       2       -6%         21.       Chiltern Villages       9192       2       2%         22.       Cliveden       8100       2       -10%         23.       Denham & Wexham       8896       2       -2%         24.       Downley       8792       2       -3%         25.       Farnham Common & Burnham Beeches       8748       2       -3%         26.       Flackwell Heath, Littte Marlow & Marlow South East       8632       2       -5%         27.       Gerrards Cross & Hedgerley       8213       2       -9%         28.       Great Missenden       8240       2 <td< td=""><td>11.</td><td>Bernwood</td><td>9860</td><td>2</td><td>9%</td></td<>     | 11. | Bernwood                                           | 9860               | 2                  | 9%       |
| 14.       Buckingham East       9731       2       8%         15.       Buckingham West       9390       2       4%         16.       Chalfont St Giles       8792       2       -3%         17.       Chalfont St Peter       8505       2       -6%         18.       Chesham       8274       2       -8%         19.       Chess Valley       8508       2       -6%         20.       Chiltern Ridges       8536       2       -6%         21.       Chiltern Villages       9192       2       2%         22.       Cliveden       8100       2       -10%         23.       Denham & Wexham       8896       2       -2%         24.       Downley       8792       2       -3%         25.       Farnham Common & Burnham Beeches       8748       2       -3%         26.       Flackwell Heath, Littte Marlow & Marlow South East       8632       2       -5%         27.       Gerrards Cross & Hedgerley       8213       2       -9%         28.       Great Brickhill       9967       2       10%         29.       Great Missenden       8240       2       -9%                                                                                         | 12. | Bierton & Wing                                     | 10322              | 2                  | 14%      |
| 15.       Buckingham West       9390       2       4%         16.       Chalfont St Giles       8792       2       -3%         17.       Chalfont St Peter       8505       2       -6%         18.       Chesham       8274       2       -8%         19.       Chess Valley       8508       2       -6%         20.       Chiltern Ridges       8536       2       -6%         21.       Chiltern Villages       9192       2       2%         22.       Cliveden       8100       2       -10%         23.       Denham & Wexham       8896       2       -2%         24.       Downley       8792       2       -3%         25.       Farnham Common & Burnham Beeches       8748       2       -3%         26.       Flackwell Heath, Littte Marlow & Marlow South East       8632       2       -5%         27.       Gerrards Cross & Hedgerley       8213       2       -9%         28.       Great Brickhill       9967       2       10%         29.       Great Missenden       8240       2       -9%                                                                                                                                                       | 13. | Booker, Cressex & Castlefield                      | 9157               | 2                  | 1%       |
| 16.       Chalfont St Giles       8792       2       -3%         17.       Chalfont St Peter       8505       2       -6%         18.       Chesham       8274       2       -8%         19.       Chess Valley       8508       2       -6%         20.       Chiltern Ridges       8536       2       -6%         21.       Chiltern Villages       9192       2       2%         22.       Cliveden       8100       2       -10%         23.       Denham & Wexham       8896       2       -2%         24.       Downley       8792       2       -3%         25.       Farnham Common & Burnham Beeches       8748       2       -3%         26.       Flackwell Heath, Littte Marlow & Marlow South East       8632       2       -5%         27.       Gerrards Cross & Hedgerley       8213       2       -9%         28.       Great Brickhill       9967       2       10%         29.       Great Missenden       8240       2       -9%                                                                                                                                                                                                                     | 14. | Buckingham East                                    | 9731               | 2                  | 8%       |
| 17.       Chalfont St Peter       8505       2       -6%         18.       Chesham       8274       2       -8%         19.       Chess Valley       8508       2       -6%         20.       Chiltern Ridges       8536       2       -6%         21.       Chiltern Villages       9192       2       2%         22.       Cliveden       8100       2       -10%         23.       Denham & Wexham       8896       2       -2%         24.       Downley       8792       2       -3%         25.       Farnham Common & Burnham Beeches       8748       2       -3%         26.       Flackwell Heath, Littte Marlow & Marlow South East       8632       2       -5%         27.       Gerrards Cross & Hedgerley       8213       2       -9%         28.       Great Brickhill       9967       2       10%         29.       Great Missenden       8240       2       -9%                                                                                                                                                                                                                                                                                      | 15. | Buckingham West                                    | 9390               | 2                  | 4%       |
| 18.       Chesham       8274       2       -8%         19.       Chess Valley       8508       2       -6%         20.       Chiltern Ridges       8536       2       -6%         21.       Chiltern Villages       9192       2       2%         22.       Cliveden       8100       2       -10%         23.       Denham & Wexham       8896       2       -2%         24.       Downley       8792       2       -3%         25.       Farnham Common & Burnham Beeches       8748       2       -3%         26.       Flackwell Heath, Littte Marlow & Marlow South East       8632       2       -5%         27.       Gerrards Cross & Hedgerley       8213       2       -9%         28.       Great Brickhill       9967       2       10%         29.       Great Missenden       8240       2       -9%                                                                                                                                                                                                                                                                                                                                                       | 16. | Chalfont St Giles                                  | 8792               | 2                  | -3%      |
| 19. Chess Valley       8508       2       -6%         20. Chiltern Ridges       8536       2       -6%         21. Chiltern Villages       9192       2       2%         22. Cliveden       8100       2       -10%         23. Denham & Wexham       8896       2       -2%         24. Downley       8792       2       -3%         25. Farnham Common & Burnham Beeches       8748       2       -3%         26. Flackwell Heath, Littte Marlow & Marlow South East       8632       2       -5%         27. Gerrards Cross & Hedgerley       8213       2       -9%         28. Great Brickhill       9967       2       10%         29. Great Missenden       8240       2       -9%                                                                                                                                                                                                                                                                                                                                                                                                                                                                                | 17. | Chalfont St Peter                                  | 8505               | 2                  | -6%      |
| 20.       Chiltern Ridges       8536       2       -6%         21.       Chiltern Villages       9192       2       2%         22.       Cliveden       8100       2       -10%         23.       Denham & Wexham       8896       2       -2%         24.       Downley       8792       2       -3%         25.       Farnham Common & Burnham Beeches       8748       2       -3%         26.       Flackwell Heath, Littte Marlow & Marlow South East       8632       2       -5%         27.       Gerrards Cross & Hedgerley       8213       2       -9%         28.       Great Brickhill       9967       2       10%         29.       Great Missenden       8240       2       -9%                                                                                                                                                                                                                                                                                                                                                                                                                                                                          | 18. | Chesham                                            | 8274               | 2                  | -8%      |
| 21.       Chiltern Villages       9192       2       2%         22.       Cliveden       8100       2       -10%         23.       Denham & Wexham       8896       2       -2%         24.       Downley       8792       2       -3%         25.       Farnham Common & Burnham Beeches       8748       2       -3%         26.       Flackwell Heath, Littte Marlow & Marlow South East       8632       2       -5%         27.       Gerrards Cross & Hedgerley       8213       2       -9%         28.       Great Brickhill       9967       2       10%         29.       Great Missenden       8240       2       -9%                                                                                                                                                                                                                                                                                                                                                                                                                                                                                                                                         | 19. | Chess Valley                                       | 8508               | 2                  | -6%      |
| 22.       Cliveden       8100       2       -10%         23.       Denham & Wexham       8896       2       -2%         24.       Downley       8792       2       -3%         25.       Farnham Common & Burnham Beeches       8748       2       -3%         26.       Flackwell Heath, Littte Marlow & Marlow South East       8632       2       -5%         27.       Gerrards Cross & Hedgerley       8213       2       -9%         28.       Great Brickhill       9967       2       10%         29.       Great Missenden       8240       2       -9%                                                                                                                                                                                                                                                                                                                                                                                                                                                                                                                                                                                                         | 20. | Chiltern Ridges                                    | 8536               | 2                  | -6%      |
| 23.       Denham & Wexham       8896       2       -2%         24.       Downley       8792       2       -3%         25.       Farnham Common & Burnham Beeches       8748       2       -3%         26.       Flackwell Heath, Littte Marlow & Marlow South East       8632       2       -5%         27.       Gerrards Cross & Hedgerley       8213       2       -9%         28.       Great Brickhill       9967       2       10%         29.       Great Missenden       8240       2       -9%                                                                                                                                                                                                                                                                                                                                                                                                                                                                                                                                                                                                                                                                  | 21. | Chiltern Villages                                  | 9192               | 2                  | 2%       |
| 24.       Downley       8792       2       -3%         25.       Farnham Common & Burnham Beeches       8748       2       -3%         26.       Flackwell Heath, Littte Marlow & Marlow South East       8632       2       -5%         27.       Gerrards Cross & Hedgerley       8213       2       -9%         28.       Great Brickhill       9967       2       10%         29.       Great Missenden       8240       2       -9%                                                                                                                                                                                                                                                                                                                                                                                                                                                                                                                                                                                                                                                                                                                                 | 22. | Cliveden                                           | 8100               | 2                  | -10%     |
| 25. Farnham Common & Burnham Beeches 8748 2 -3% 26. Flackwell Heath, Littte Marlow & Marlow South East 8632 2 -5% 27. Gerrards Cross & Hedgerley 8213 2 -9% 28. Great Brickhill 9967 2 10% 29. Great Missenden 8240 2 -9%                                                                                                                                                                                                                                                                                                                                                                                                                                                                                                                                                                                                                                                                                                                                                                                                                                                                                                                                                | 23. | Denham & Wexham                                    | 8896               | 2                  | -2%      |
| 26.Flackwell Heath, Littte Marlow & Marlow South East86322-5%27.Gerrards Cross & Hedgerley82132-9%28.Great Brickhill9967210%29.Great Missenden82402-9%                                                                                                                                                                                                                                                                                                                                                                                                                                                                                                                                                                                                                                                                                                                                                                                                                                                                                                                                                                                                                   | 24. | Downley                                            | 8792               | 2                  | -3%      |
| 27.       Gerrards Cross & Hedgerley       8213       2       -9%         28.       Great Brickhill       9967       2       10%         29.       Great Missenden       8240       2       -9%                                                                                                                                                                                                                                                                                                                                                                                                                                                                                                                                                                                                                                                                                                                                                                                                                                                                                                                                                                          | 25. | Farnham Common & Burnham Beeches                   | 8748               | 2                  | -3%      |
| 28. Great Brickhill       9967       2       10%         29. Great Missenden       8240       2       -9%                                                                                                                                                                                                                                                                                                                                                                                                                                                                                                                                                                                                                                                                                                                                                                                                                                                                                                                                                                                                                                                                | 26. | Flackwell Heath, Littte Marlow & Marlow South East | 8632               | 2                  | -5%      |
| 29. Great Missenden         8240         2         -9%                                                                                                                                                                                                                                                                                                                                                                                                                                                                                                                                                                                                                                                                                                                                                                                                                                                                                                                                                                                                                                                                                                                   | 27. | Gerrards Cross & Hedgerley                         | 8213               | 2                  | -9%      |
|                                                                                                                                                                                                                                                                                                                                                                                                                                                                                                                                                                                                                                                                                                                                                                                                                                                                                                                                                                                                                                                                                                                                                                          | 28. | Great Brickhill                                    | 9967               | 2                  | 10%      |
| 30. Grendon Underwood 9814 2 9%                                                                                                                                                                                                                                                                                                                                                                                                                                                                                                                                                                                                                                                                                                                                                                                                                                                                                                                                                                                                                                                                                                                                          | 29. | Great Missenden                                    | 8240               | 2                  | -9%      |
|                                                                                                                                                                                                                                                                                                                                                                                                                                                                                                                                                                                                                                                                                                                                                                                                                                                                                                                                                                                                                                                                                                                                                                          | 30. | Grendon Underwood                                  | 9814               | 2                  | 9%       |

|     | Proposed ward/name                 | Electorate<br>2027 | No.<br>of<br>Cllrs | Variance |
|-----|------------------------------------|--------------------|--------------------|----------|
| 31. | Hazlemere                          | 7916               | 2                  | -12%     |
| 32. | <u>lver</u>                        | 9306               | 2                  | 3%       |
| 33. | lvinghoe                           | 8947               | 2                  | -1%      |
| 34. | Little Chalfont & Amersham Common  | 8333               | 2                  | -8%      |
| 35. | Marlow                             | 8819               | 2                  | -2%      |
| 36. | Penn Wood & Old Amersham           | 8803               | 2                  | -3%      |
| 37. | Ridgeway East                      | 8910               | 2                  | -1%      |
| 38. | Ridgeway West                      | 8572               | 2                  | -5%      |
| 39. | Ryemead & Micklefield              | 9567               | 2                  | 6%       |
| 40. | Stoke Poges                        | 4389               | 1                  | -3%      |
| 41. | Stone & Waddesdon                  | 10050              | 2                  | 11%      |
| 42. | Terriers & Amersham Hill           | 9308               | 2                  | 3%       |
| 43. | The Risboroughs                    | 9420               | 2                  | 4%       |
| 44. | The Wooburns, Bourne End & Hedsor  | 9354               | 2                  | 3%       |
| 45. | Totteridge & Bowerdean             | 8411               | 2                  | -7%      |
| 46. | Tylers Green & Loudwater           | 8792               | 2                  | -3%      |
| 47. | Watermead & Buckingham Park        | 4619               | 1                  | 2%       |
| 48. | Wendover Halton & Stoke Mandeville | 9647               | 2                  | 7%       |
| 49. | West Wycombe                       | 8638               | 2                  | -4%      |
| 50. | Winslow                            | 10061              | 2                  | 11%      |
|     | Grand Total                        | 443064             |                    |          |