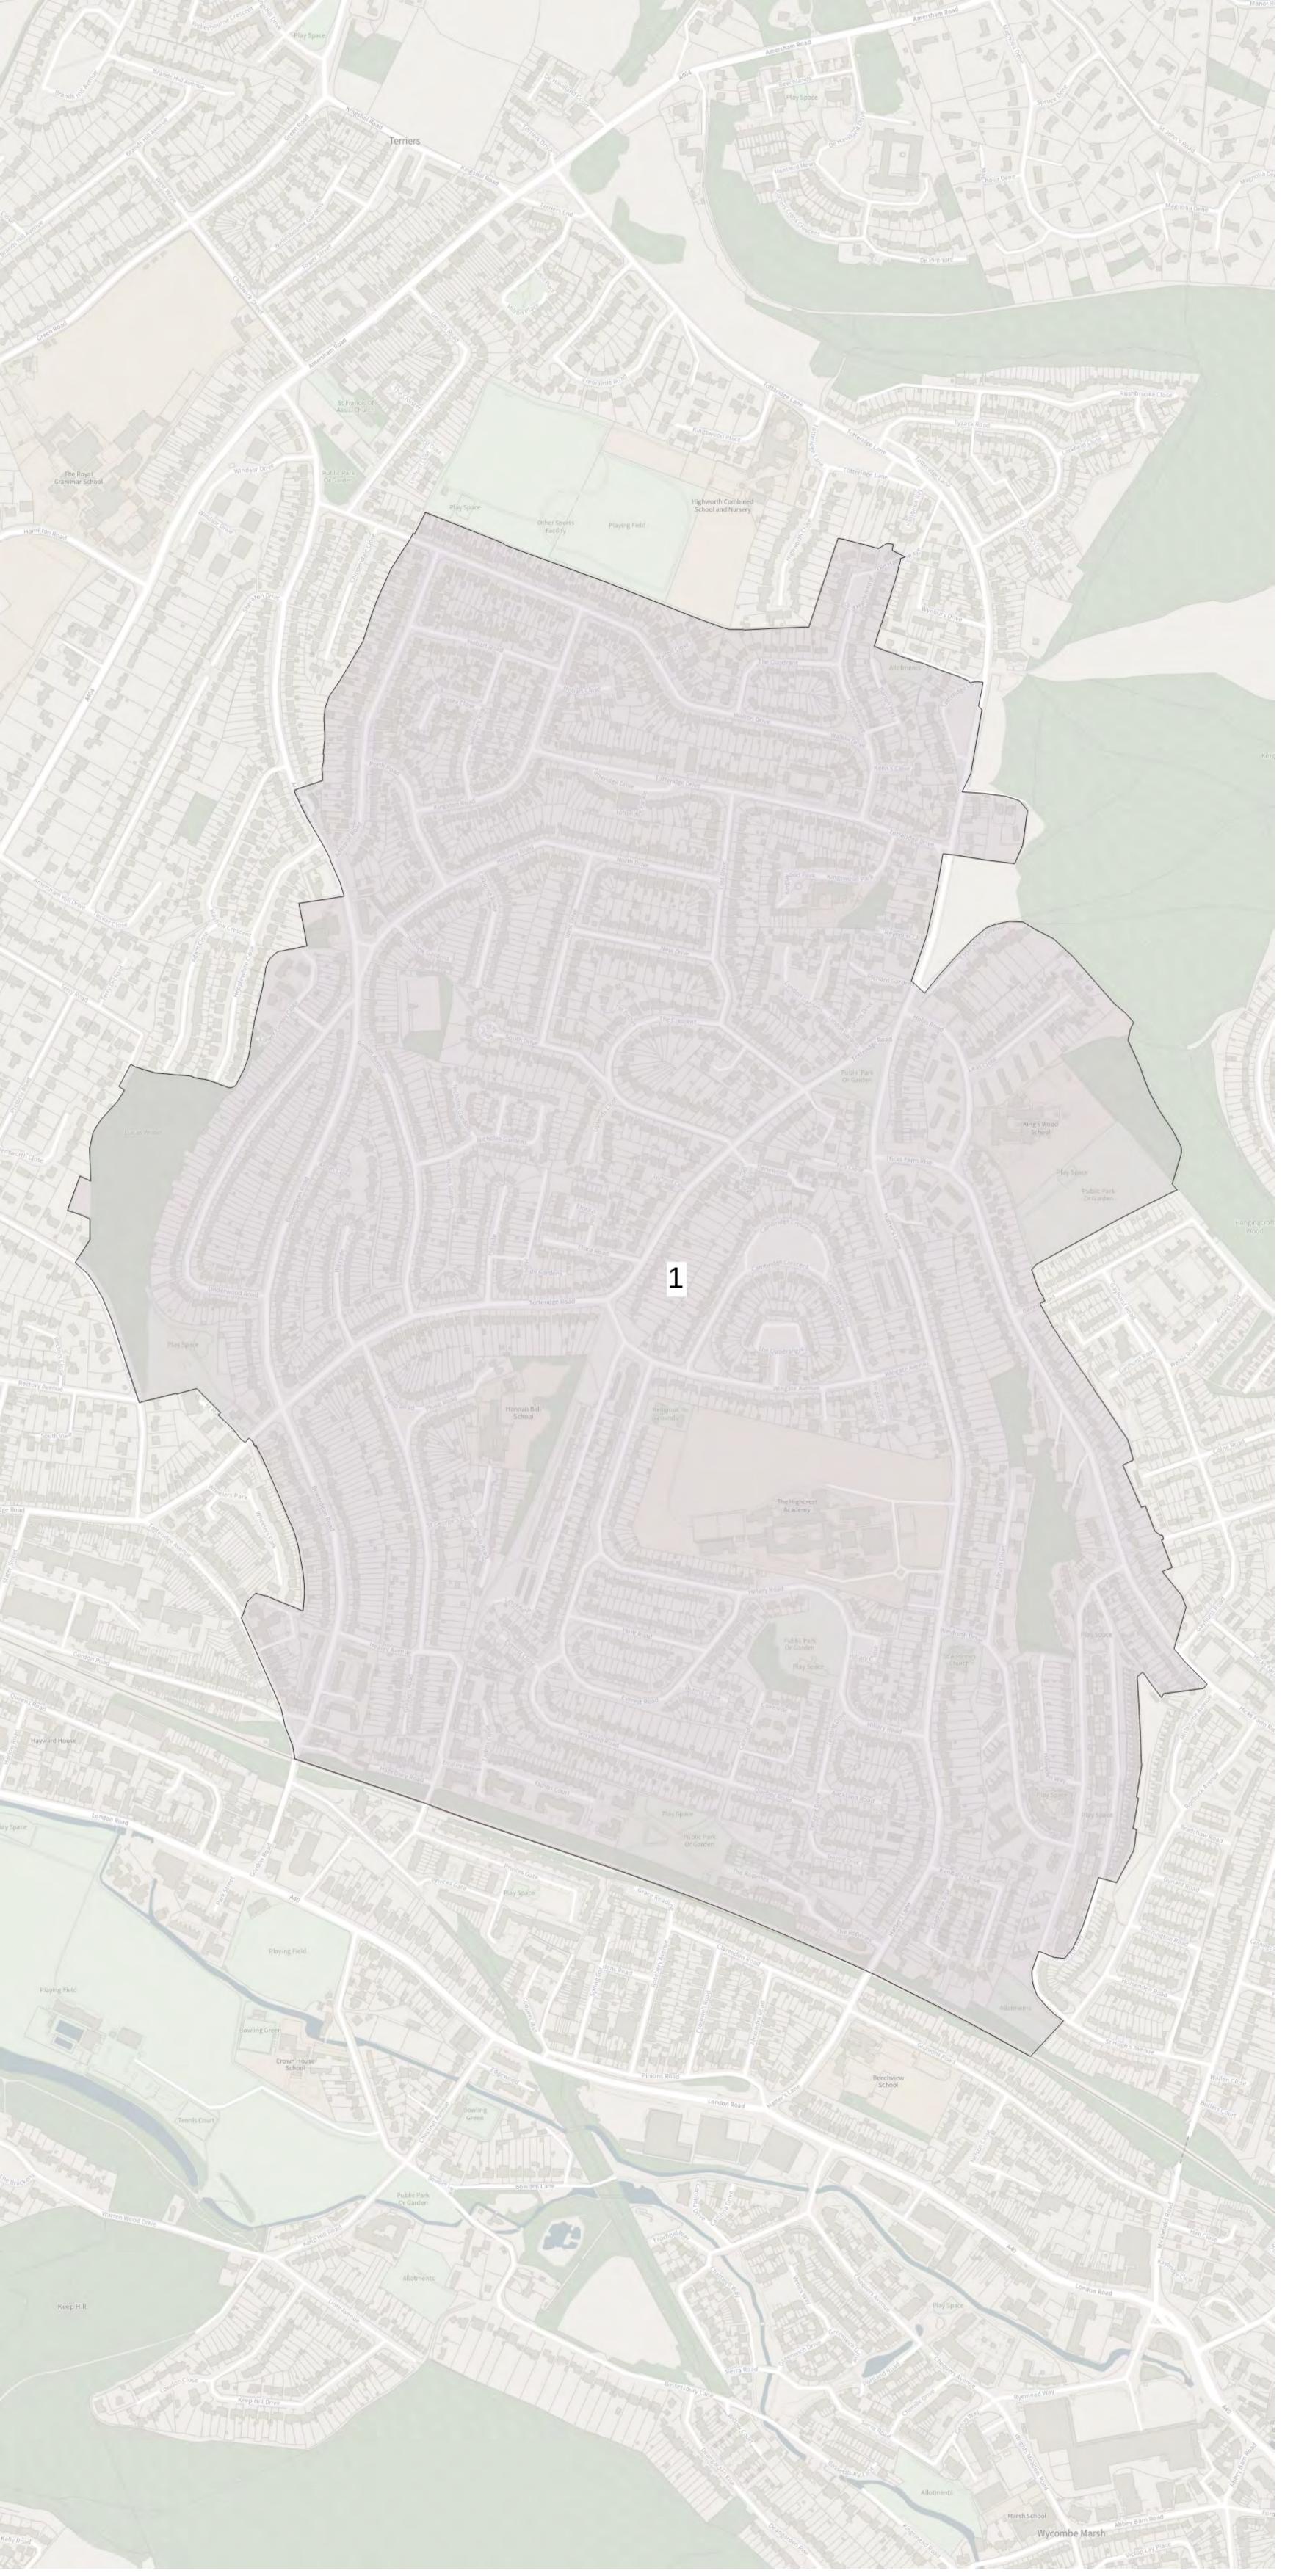

#### Our draft proposal

A pattern of 50 wards – comprising two one-member and 48 two-member wards. The list of proposed wards and their names is attached at **Annex 1.** 

**Annex 2** items the changes and the variances. **Annex 3** maps the proposals in PDF. An interactive version is here.

#### Annex 1 Warding Proposals, Buckinghamshire Council