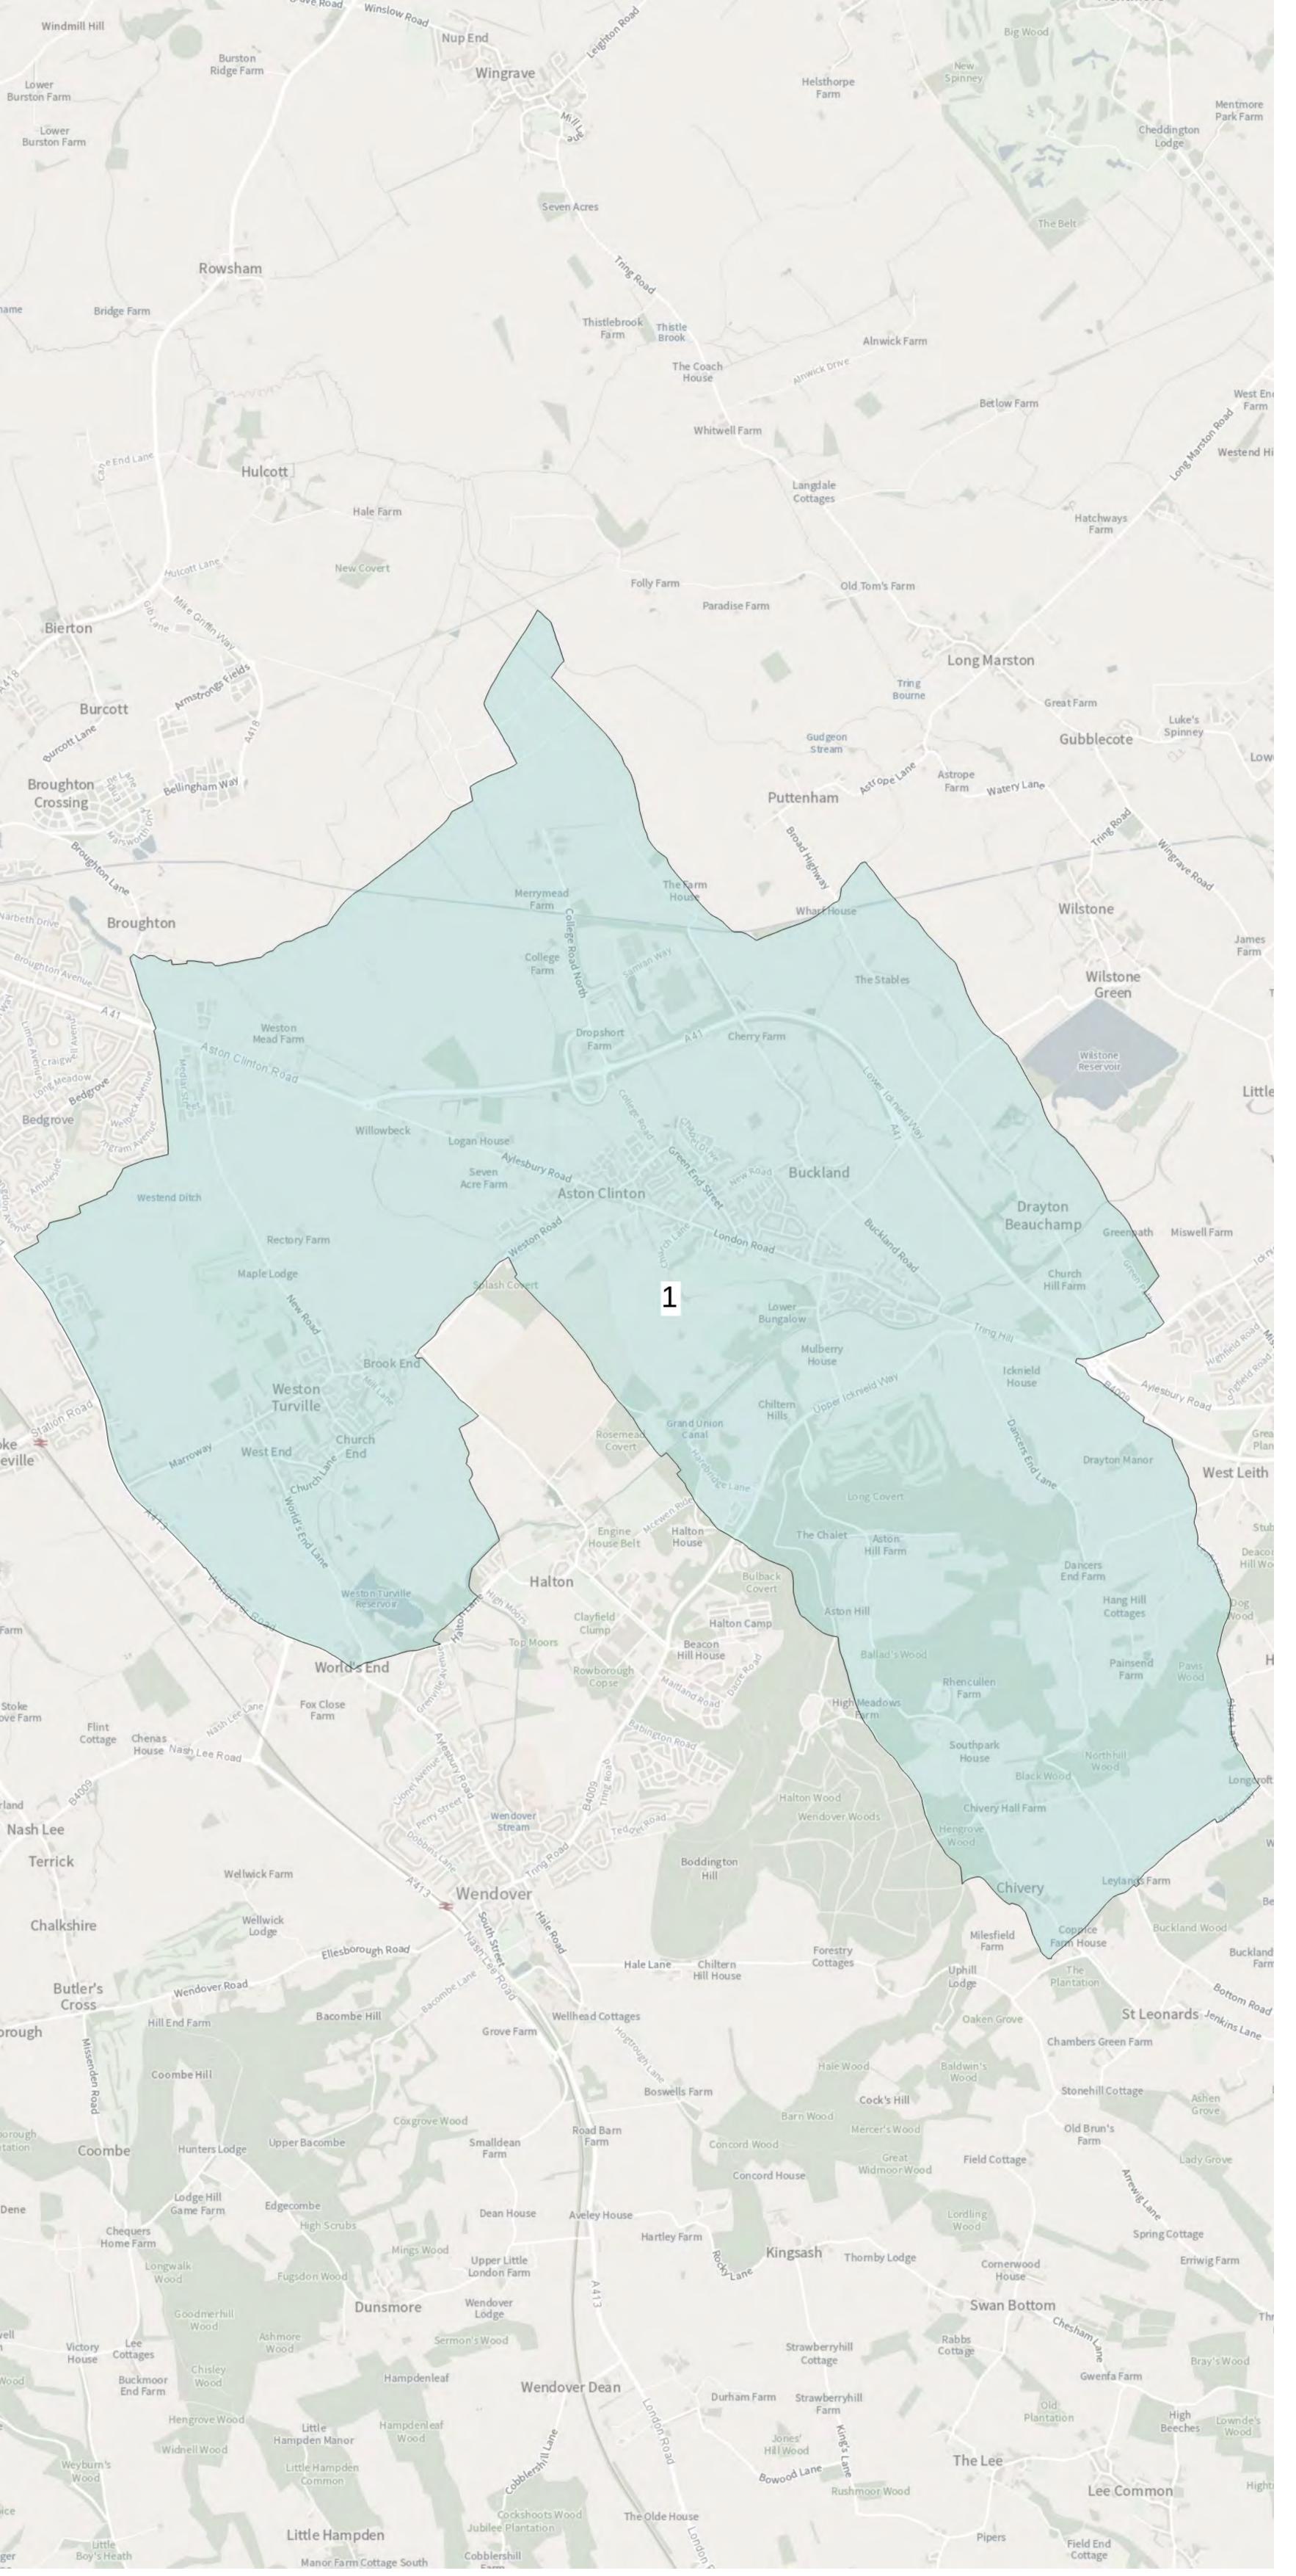

#### Draft proposals – further work

- 10. We are conscious that the certain areas around Wycombe and Aylesbury require additional attention to ensure a more sound balance of the three criteria: for example, while the proposals around Wycombe provide good electoral equality, we believe we there are options for maximising yet further the degree of community identity.
- 11. Similarly, while 96% our ward proposals achieve electoral equality within +/- 10% of the target figure, seven wards require further attention, five of these only marginally so. Our outline proposal for Aston Clinton and Weston Turville reflects community identity but requires further work to bring a better balance of electoral variance; we will present options for this and would welcome discussion of them with the Commission.
- 12. The areas where we intend working up more detailed options are:
  - A) **Electoral variance:** options will be presented to achieve electoral equality within the overall framework of our proposal (current variance in brackets):

| i.   | Aston Clinton & Weston Turville | (+18%) |
|------|---------------------------------|--------|
| ii.  | Bierton & Wing                  | (+14%) |
| iii. | Hazlemere                       | (-12%) |
| iv.  | Aylesbury North West            | (+11%) |
| ٧.   | Aylesbury West                  | (-11%) |
| vi.  | Stone & Waddesdon               | (+11%) |
| vii. | Winslow                         | (+11%) |

#### Key:

- <u>Summary</u>: A council membership of 98 councillors. 50 wards (48 with two-member representation; 2 with one-member representation).
- Red lettering: Variance above/below 10% of the average 'electors per councillor' ratio (4,521). Options in development.
- Yellow highlight: Ward with some changes to boundary/name. These can be cross-checked with Annex 2 (spreadsheet of electoral data) which itemises what the specific changes are.