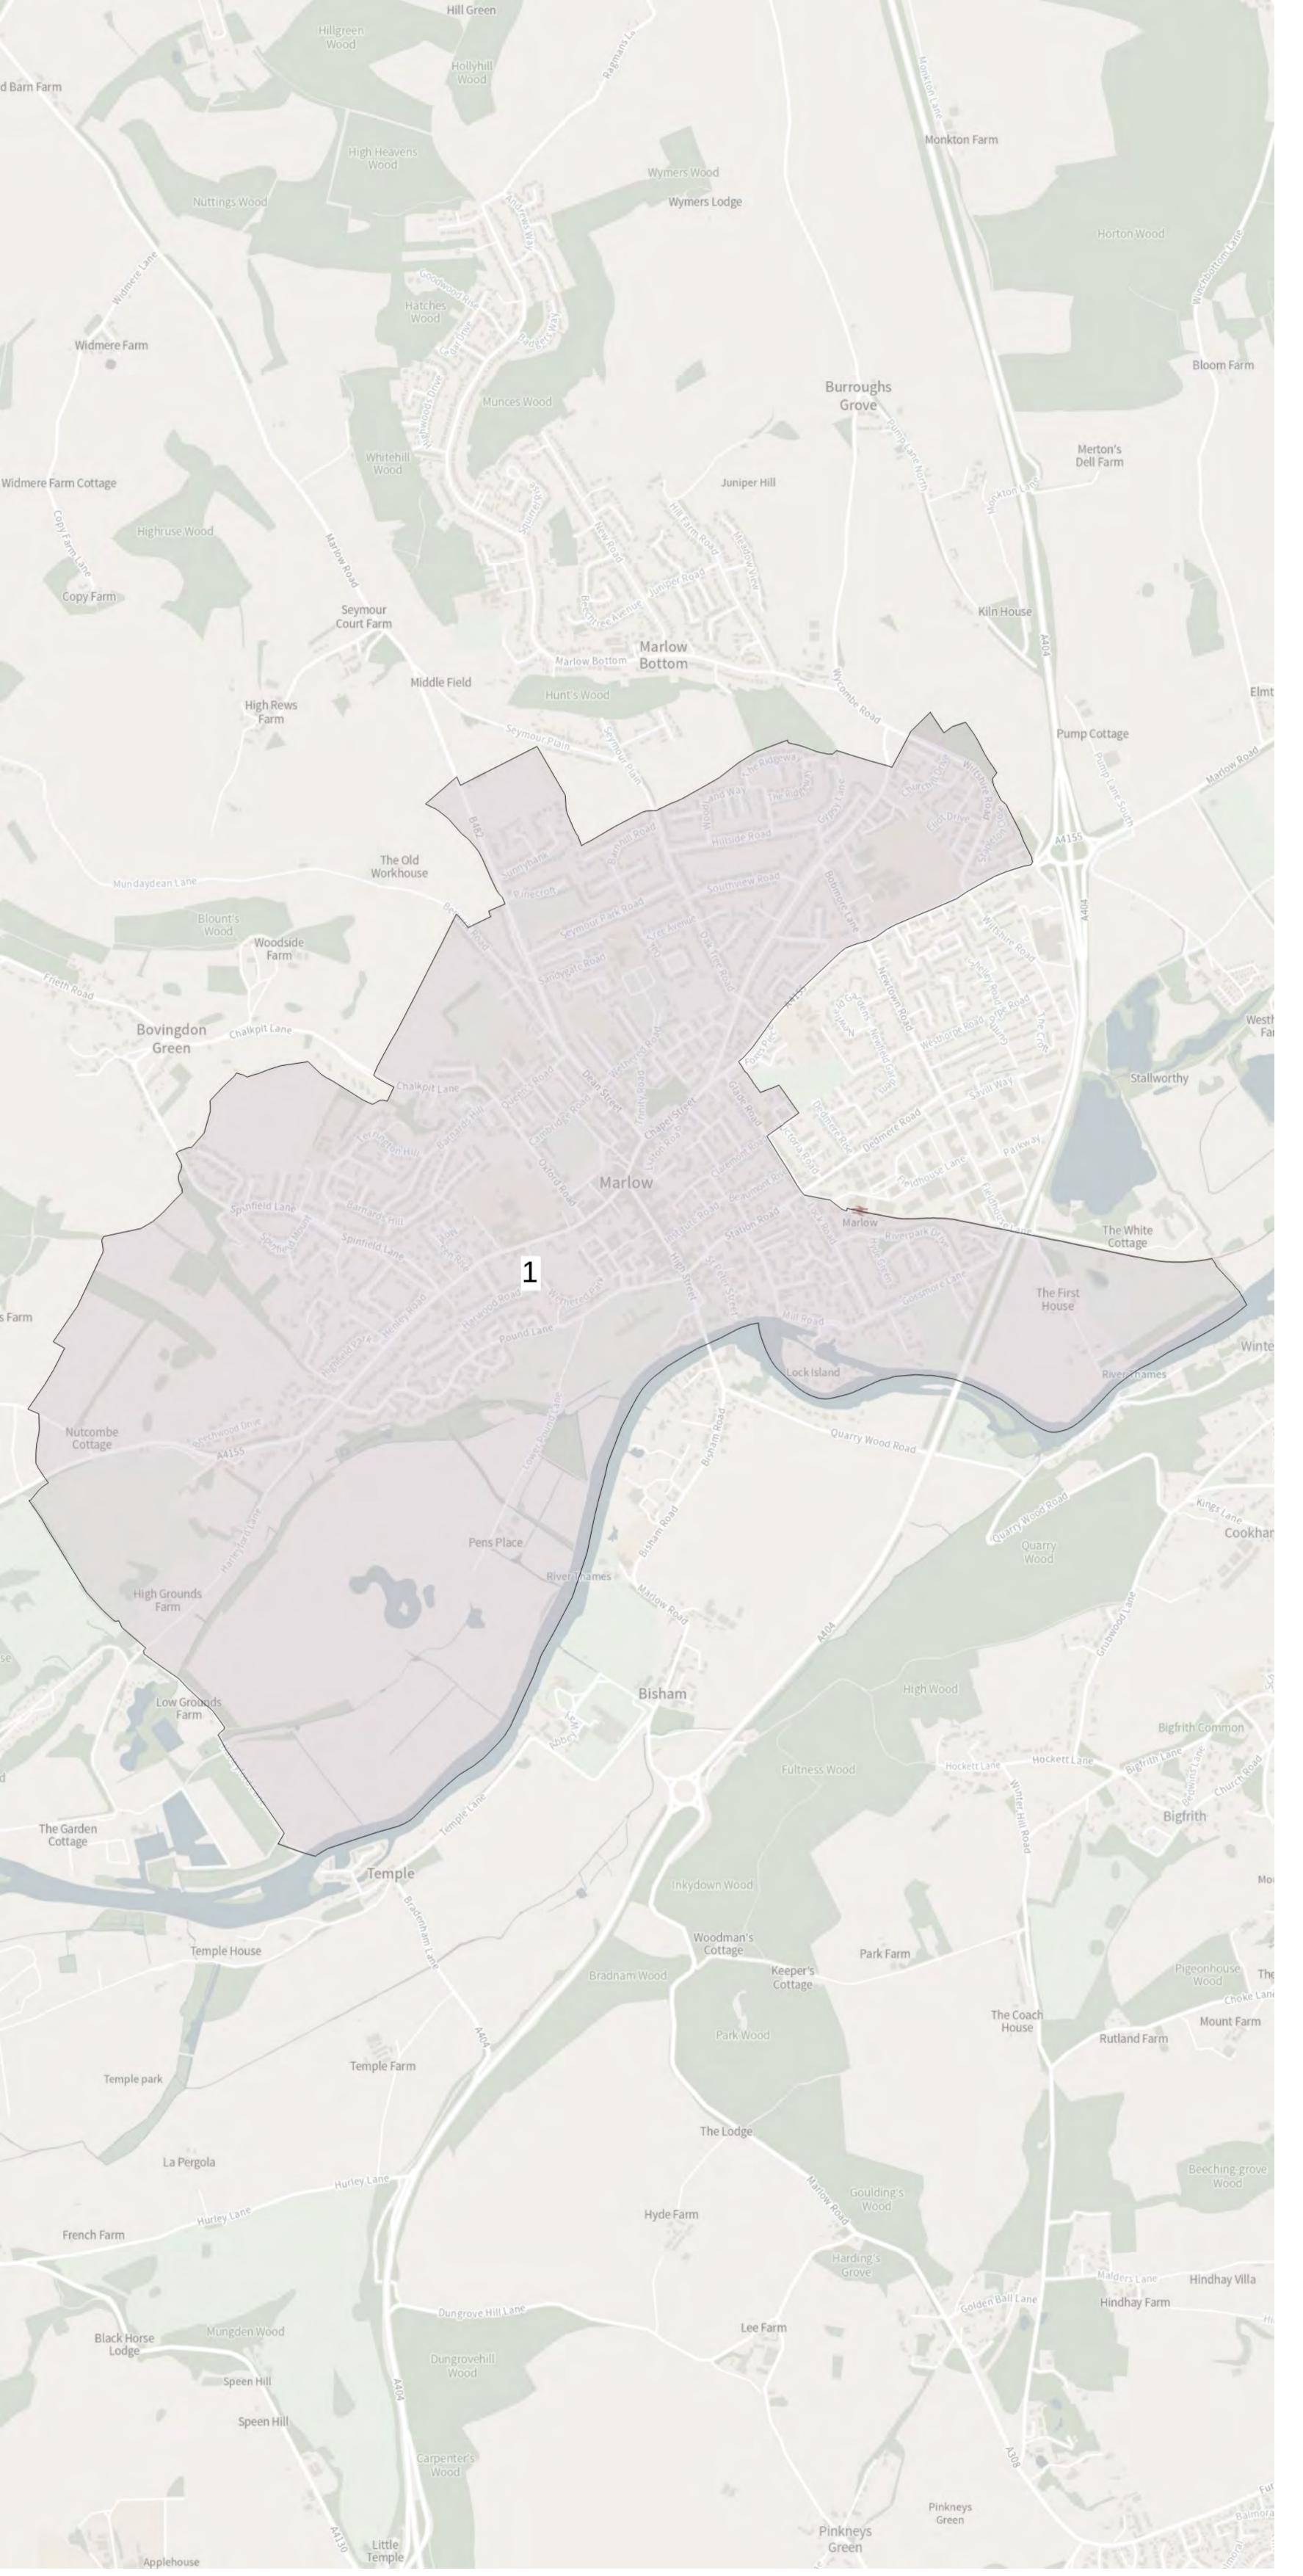

#### Our draft proposal

A pattern of 50 wards – comprising two one-member and 48 two-member wards. The list of proposed wards and their names is attached at **Annex 1.** 

**Annex 2** items the changes and the variances. **Annex 3** maps the proposals in PDF. An interactive version is here.