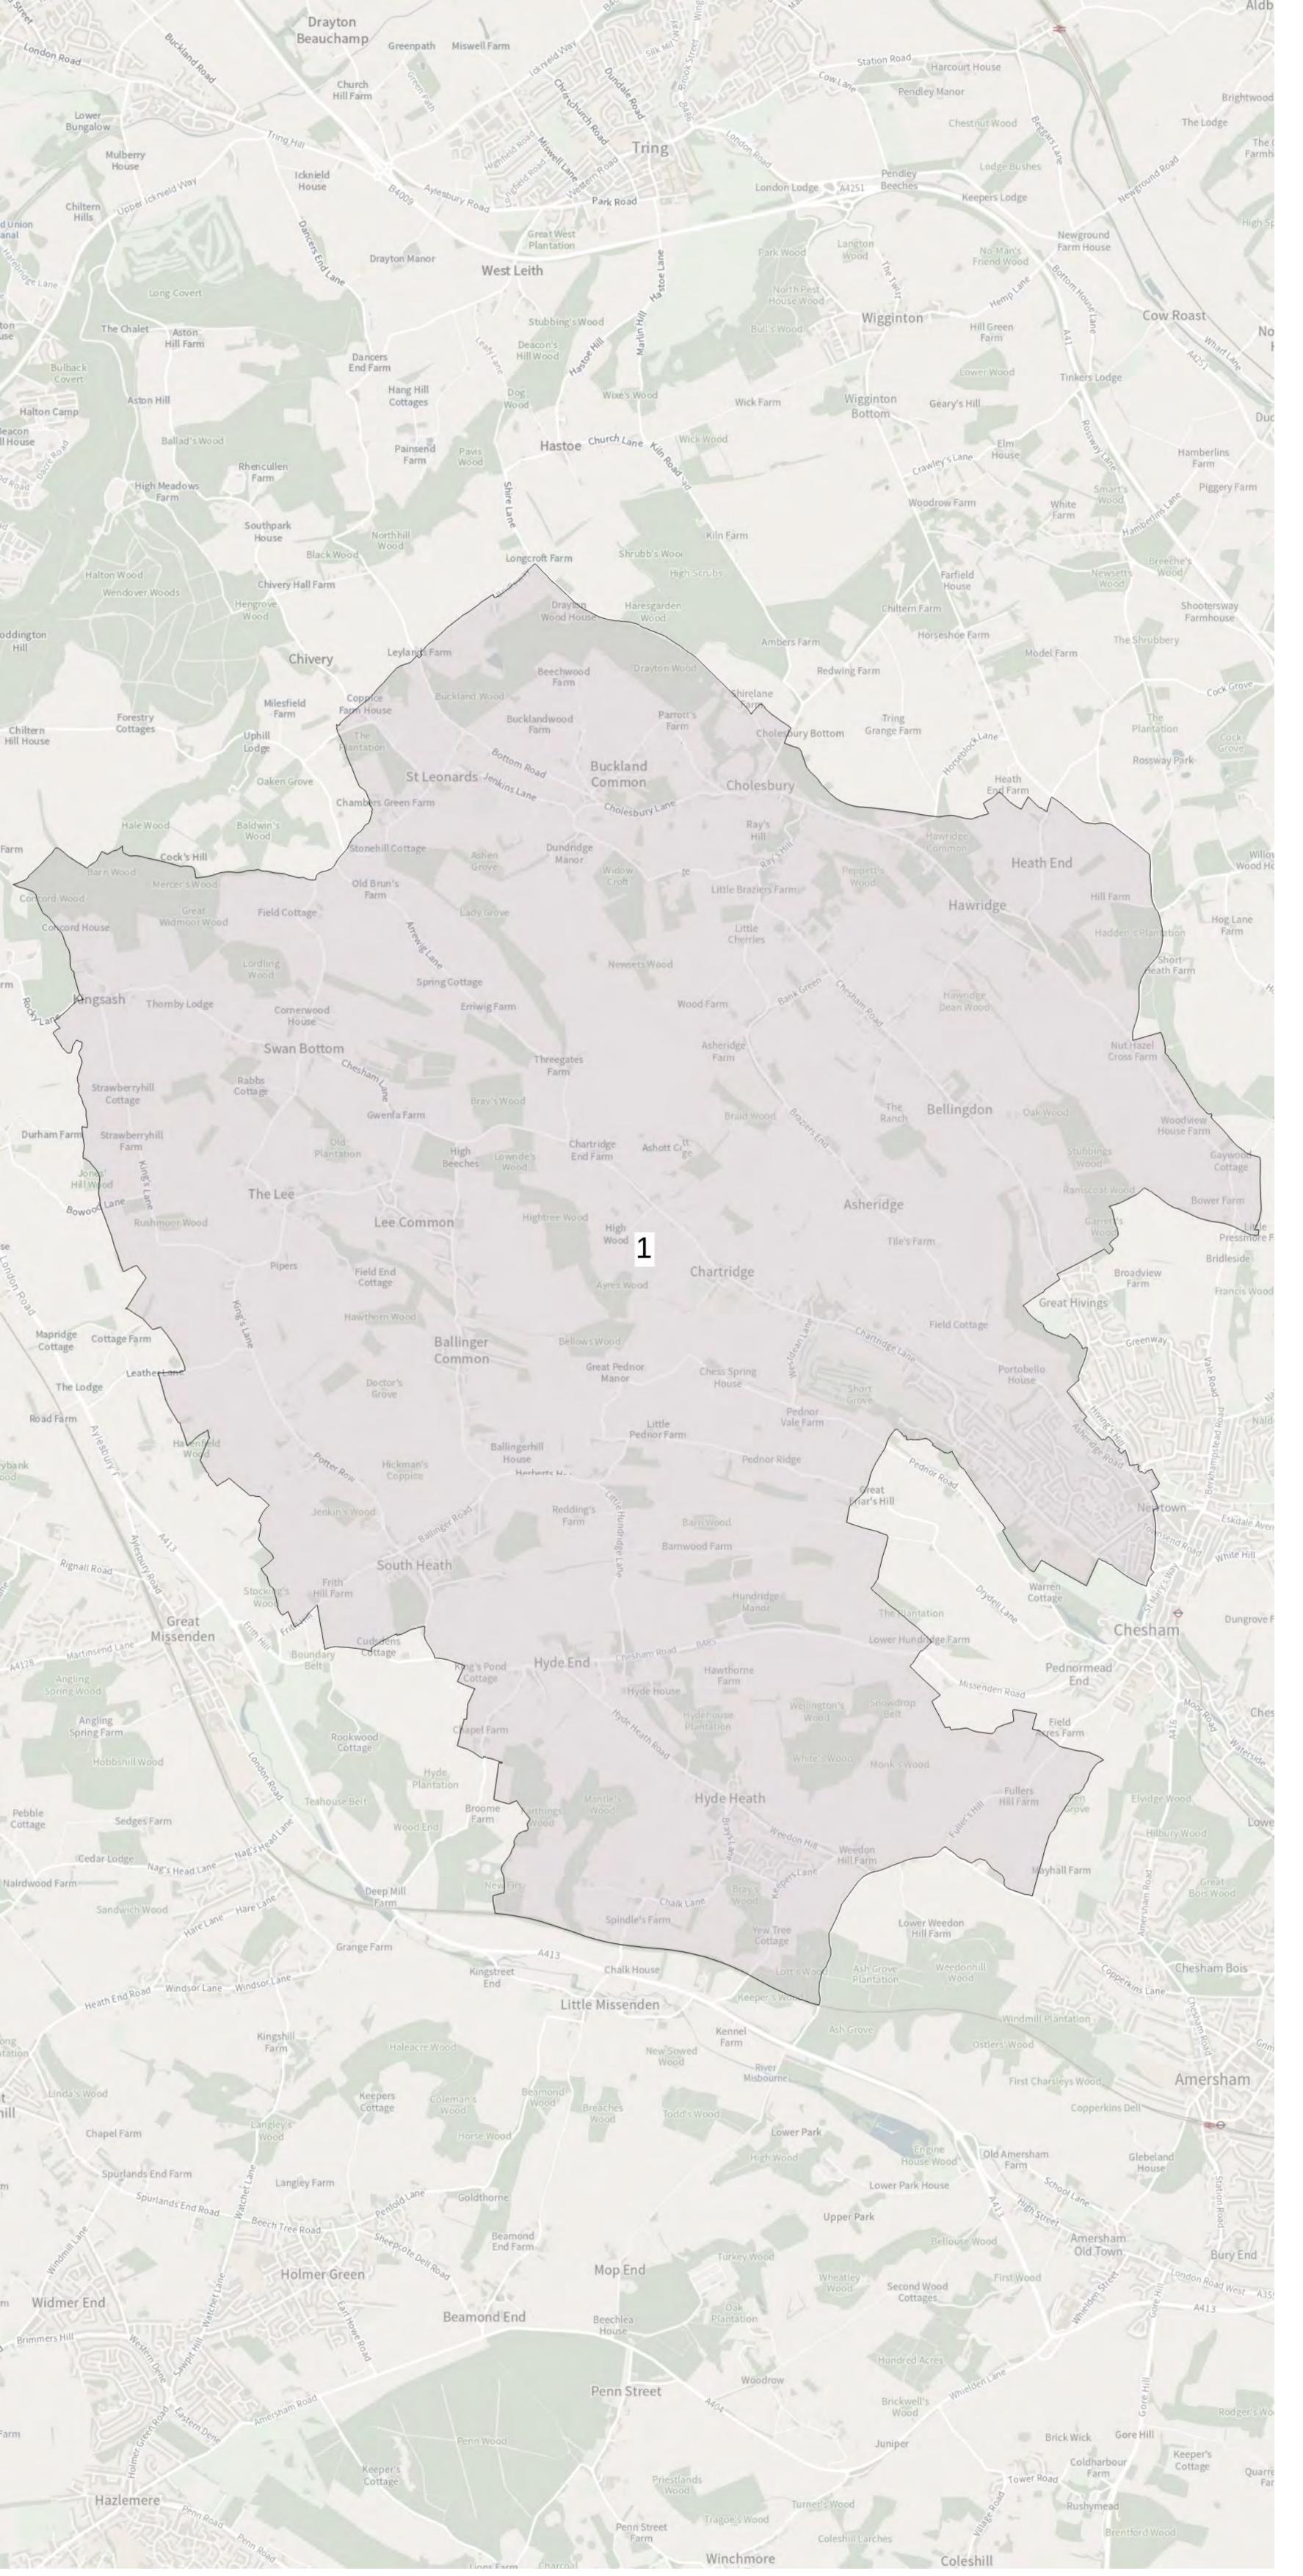

#### Our draft proposal

A pattern of 50 wards – comprising two one-member and 48 two-member wards. The list of proposed wards and their names is attached at **Annex 1.** 

**Annex 2** items the changes and the variances. **Annex 3** maps the proposals in PDF. An interactive version is here.

#### Key:

- <u>Summary</u>: A council membership of 98 councillors. 50 wards (48 with two-member representation; 2 with one-member representation).
- Red lettering: Variance above/below 10% of the average 'electors per councillor' ratio (4,521). Options in development.
- Yellow highlight: Ward with some changes to boundary/name. These can be cross-checked with Annex 2 (spreadsheet of electoral data) which itemises what the specific changes are.