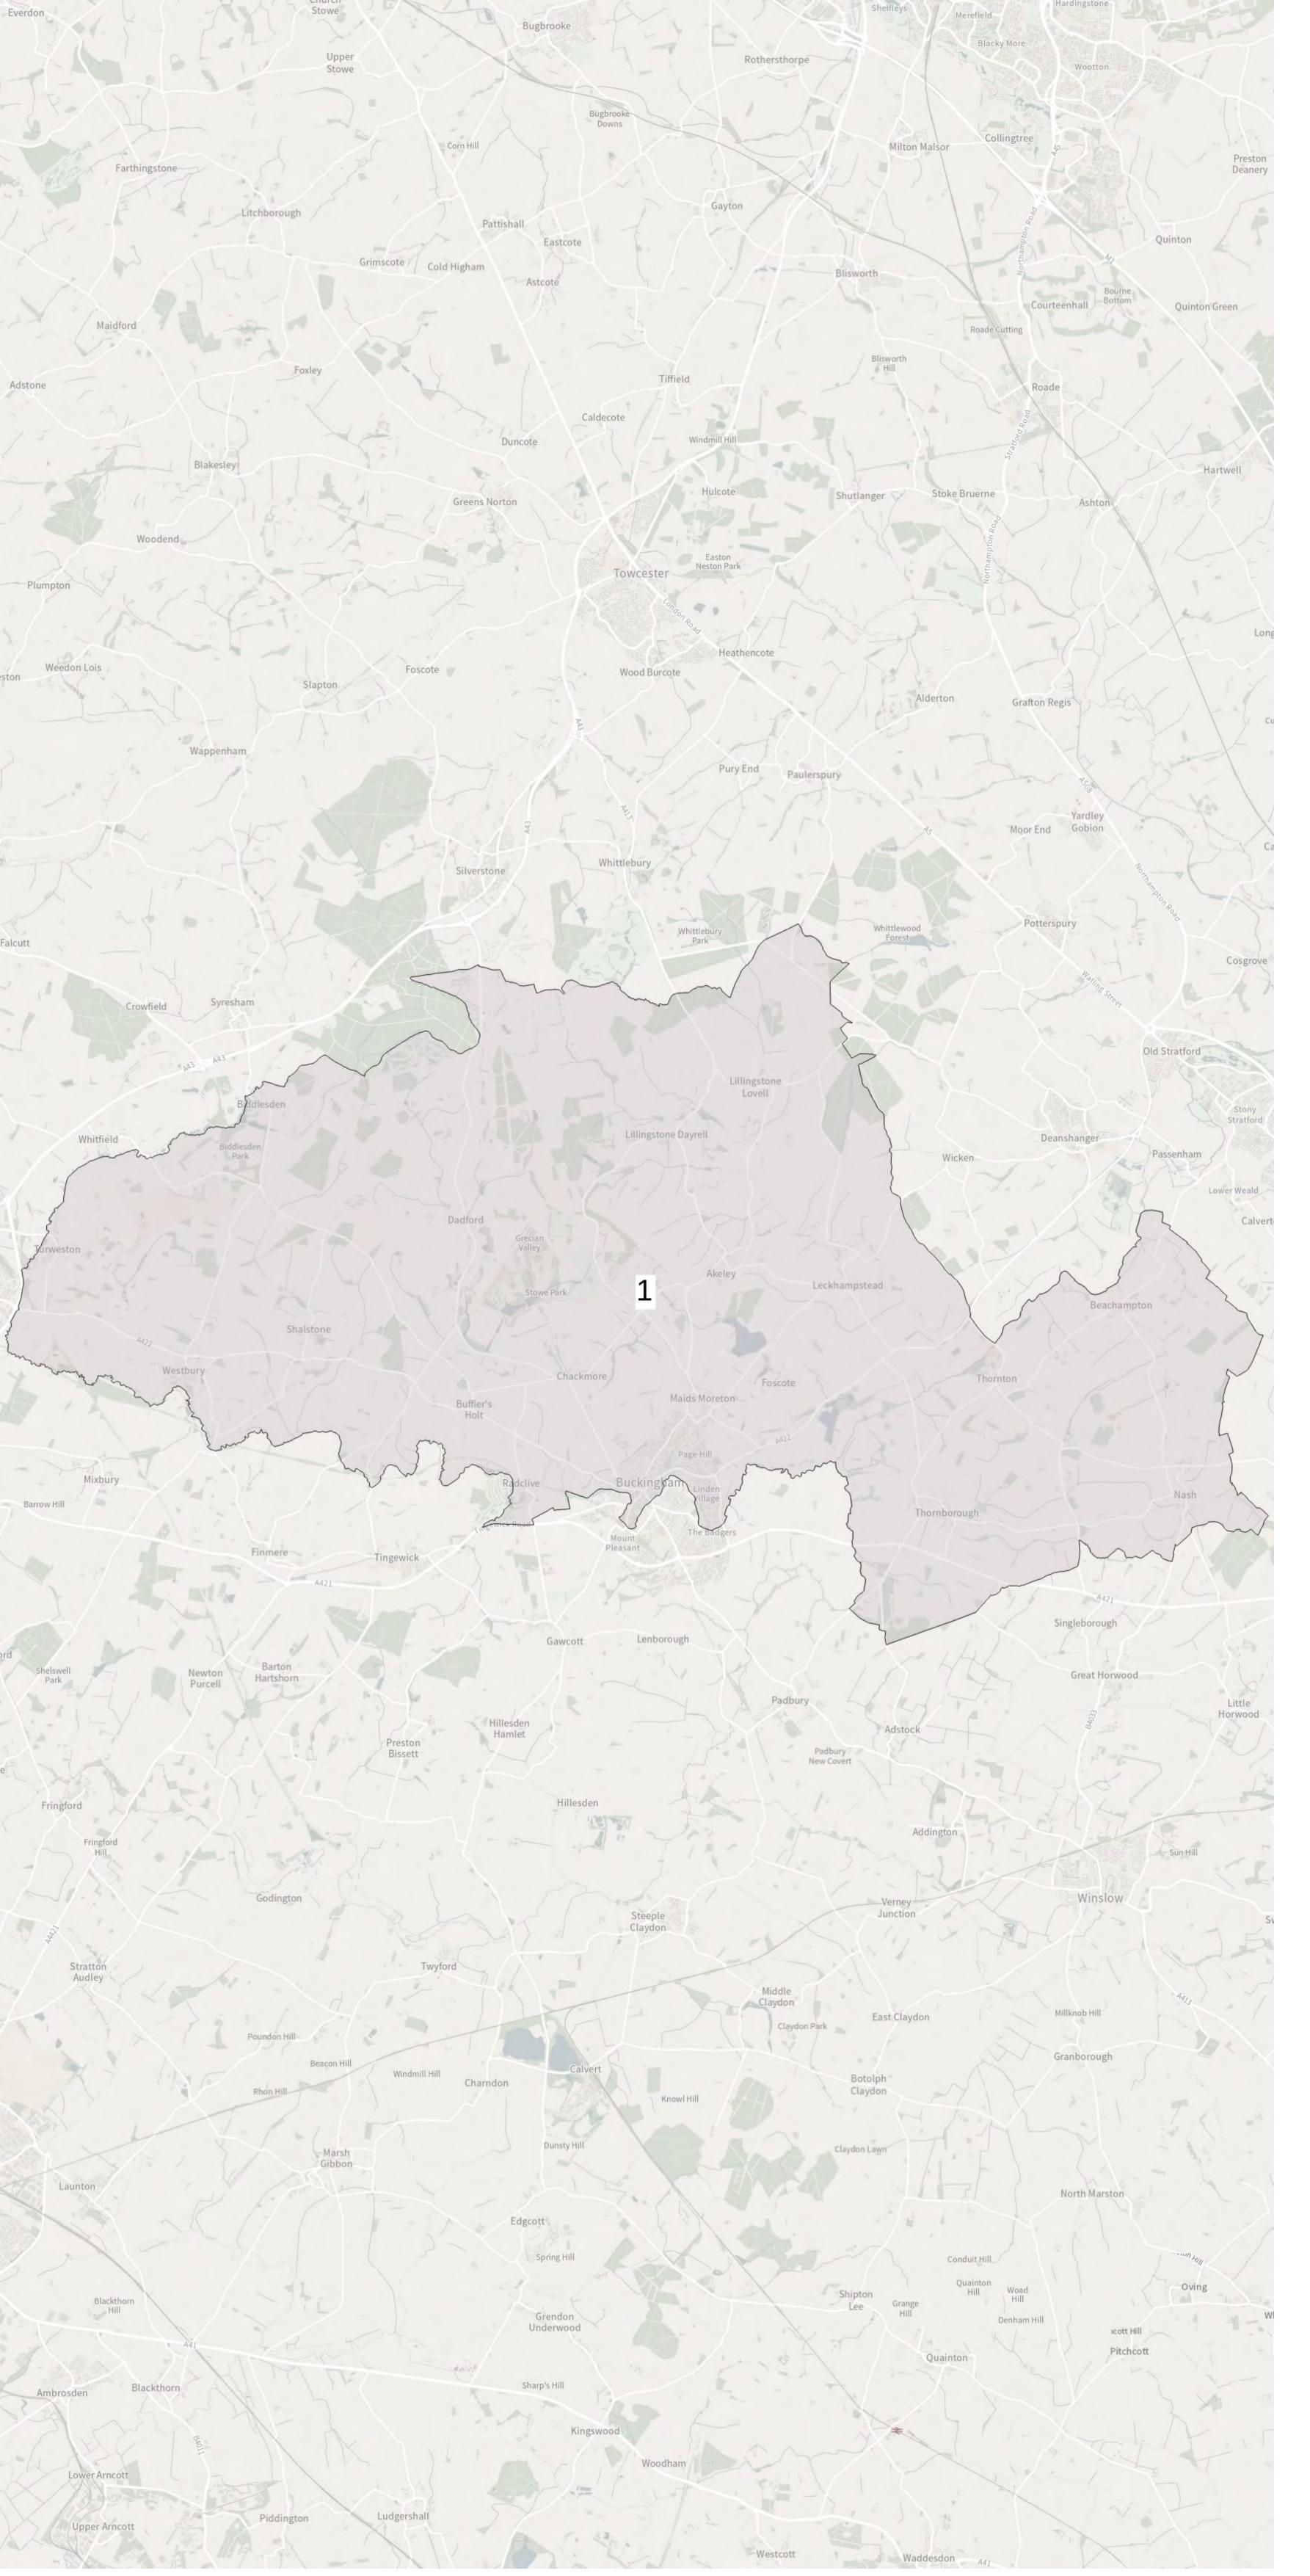

#### Our draft proposal

A pattern of 50 wards – comprising two one-member and 48 two-member wards. The list of proposed wards and their names is attached at **Annex 1.** 

**Annex 2** items the changes and the variances. **Annex 3** maps the proposals in PDF. An interactive version is here.

#### Key:

- <u>Summary</u>: A council membership of 98 councillors. 50 wards (48 with two-member representation; 2 with one-member representation).
- Red lettering: Variance above/below 10% of the average 'electors per councillor' ratio (4,521). Options in development.
- Yellow highlight: Ward with some changes to boundary/name. These can be cross-checked with Annex 2 (spreadsheet of electoral data) which itemises what the specific changes are.

|               |                                       |                                                | Yellow = change                                                 | Yellow = where a polling district has had streets     | , , ,                       | Orange = Polling District Change                                                                                         |       |
|---------------|---------------------------------------|------------------------------------------------|-----------------------------------------------------------------|-------------------------------------------------------|-----------------------------|--------------------------------------------------------------------------------------------------------------------------|-------|
|               |                                       |                                                |                                                                 | moved this is shown as a formula in this cell to show | red = variance (+/-<br>10%) |                                                                                                                          |       |
|               |                                       |                                                |                                                                 | what change has been                                  |                             |                                                                                                                          |       |
| Polling<br>WA | Parish                                | Parish ward                                    | Existing ward Abbey                                             | Electorate 2027<br>1376                               | variance check              | Ward Change                                                                                                              | Notes |
| WB<br>WC      |                                       |                                                | Abbey<br>Abbey                                                  | 3044<br>2737                                          |                             |                                                                                                                          |       |
| WD            |                                       |                                                | Abbey                                                           | 1834                                                  |                             |                                                                                                                          |       |
| WF2           |                                       |                                                | Abbey Total                                                     | 688<br>9679                                           | 7%                          |                                                                                                                          |       |
| CB<br>CL      | Amersham<br>Amersham                  | Amersham on the Hill<br>Weedon Hill            | Amersham & Chesham Bois                                         | 3962<br>1809                                          |                             |                                                                                                                          |       |
| CLA           | Chesham Bois                          | Weedon Hill                                    | Amersham & Chesham Bois Amersham & Chesham Bois                 | 2472                                                  |                             |                                                                                                                          |       |
| AAT           | Aston Clinton                         |                                                | Amersham & Chesham Bois Total Aston Clinton & Weston Turville   | 8243<br>4712                                          | -9%                         |                                                                                                                          |       |
| AAV           | Buckland                              |                                                | Aston Clinton & Weston Turville                                 | 647                                                   |                             |                                                                                                                          |       |
| AAX<br>ABH    | Drayton Beauchamp<br>Weston Turville  |                                                | Aston Clinton & Weston Turville Aston Clinton & Weston Turville | 126<br>5156                                           |                             |                                                                                                                          |       |
| AAA           | Aylesbury Town                        | Padarova                                       | Aston Clinton & Weston Turville Total  Aylesbury East           | 10640<br>2644                                         | 18%                         |                                                                                                                          |       |
| AAB           | Aylesbury Town                        | Bedgrove<br>Bedgrove                           | Aylesbury East                                                  | 2422                                                  |                             |                                                                                                                          |       |
| AAL<br>BEC    | Aylesbury Town<br>Provis Wharf        | Oakfield Aylesbury Oakfield ward               | Aylesbury East<br>Aylesbury East                                | 3422<br>144                                           |                             |                                                                                                                          |       |
|               |                                       |                                                | Aylesbury East Total                                            | 8632<br>1978                                          | -5%                         |                                                                                                                          |       |
| AAC<br>AAD    | Aylesbury Town Aylesbury Town         | Central<br>Central                             | Aylesbury North Aylesbury North                                 | 1629                                                  |                             |                                                                                                                          |       |
| AAF<br>AAG    | Aylesbury Town Aylesbury Town         | Elmhurst<br>Elmhurst                           | Aylesbury North Aylesbury North                                 | 2683<br>2203                                          |                             |                                                                                                                          |       |
|               |                                       |                                                | Aylesbury North Total                                           | 8492                                                  | -6%                         |                                                                                                                          |       |
| AAH<br>AAN    | Aylesbury Town Aylesbury Town         | Gatehouse<br>Quarrendon                        | Aylesbury North West Aylesbury North West                       | 6391<br>1967                                          |                             |                                                                                                                          |       |
| AAO           | Aylesbury Town                        | Quarrendon                                     | Aylesbury North West                                            | 1675                                                  |                             |                                                                                                                          |       |
| BEE           | Quarrendon No 3                       | Aylesbury Quarrendon ward                      | Aylesbury North West  Aylesbury North West Total                | 5<br>10038                                            | 11%                         |                                                                                                                          |       |
| AAJ<br>AAK    | Aylesbury Town<br>Aylesbury Town      | Mandeville & Elm Farm<br>Mandeville & Elm Farm | Aylesbury South East<br>Aylesbury South East                    | 2352<br>2990                                          |                             |                                                                                                                          |       |
| AAR           | Aylesbury Town                        | Walton                                         | Aylesbury South East                                            | 1887                                                  |                             |                                                                                                                          |       |
| ABB           | Stoke Mandeville                      | Stoke Grange                                   | Aylesbury South East                                            | 1034                                                  |                             | Part of ABD to ABC (Athens,                                                                                              |       |
|               |                                       |                                                |                                                                 | 971                                                   |                             | Atlanta, Rome, Sydney,<br>Beethoven, Elgar mews,<br>Brubeck Road, Ravel Lane,<br>Brahms Lane, & Mozart End +             |       |
| ABC           | Stoke Mandeville                      | Stoke Leys                                     | Aylesbury South East Aylesbury South East Total                 | 9235                                                  | 2%                          | 469 electors)                                                                                                            |       |
| AAI           | Aylesbury Town                        | Hawkslade                                      | Aylesbury South West                                            | 2304                                                  |                             | Dhia Briakman Way, Jakaman                                                                                               |       |
|               |                                       |                                                |                                                                 | 2677                                                  |                             | Plus Briskman Way, Jakeman<br>Way, Dixon Close, Hinds Way,<br>Drake Close , Bond Close,<br>Burrell Close & Chapman Close |       |
| AAP<br>AAQ    | Aylesbury Town Aylesbury Town         | Southcourt<br>Southcourt                       | Aylesbury South West Aylesbury South West                       | 2639                                                  |                             | (+378)                                                                                                                   |       |
| ABA           | Stoke Mandeville                      | Hawkslade                                      | Aylesbury South West  Aylesbury South West Total                | 1536<br>9155                                          | 1%                          |                                                                                                                          |       |
|               |                                       |                                                | Aylesbury 30util West Total                                     | 9100                                                  | 170                         | Minus Briskman Way, Jakeman                                                                                              |       |
| AAM           | Aylesbury Town                        | Oxford Road                                    | Aylesbury West                                                  | 3161                                                  |                             | Way, Dixon Close, Hinds Way,<br>Drake Close , Bond Close,<br>Burrell Close & Chapman Close<br>(-378)                     |       |
| AAS<br>AAW    | Aylesbury Town<br>Coldharbour         | Walton Court                                   | Aylesbury West<br>Aylesbury West                                | 1335<br>3593                                          |                             |                                                                                                                          |       |
|               |                                       | Manth                                          | Aylesbury West Total                                            | 8089                                                  | -11%                        |                                                                                                                          |       |
| SA<br>SBC     | Beaconsfield<br>Beaconsfield          | North<br>Central                               | Beaconsfield Beaconsfield                                       | 2083<br>2380                                          |                             |                                                                                                                          |       |
| SB<br>SC      | Beaconsfield<br>Beaconsfield          | South East<br>West                             | Beaconsfield Beaconsfield                                       | 898<br>3969                                           |                             | GX to Beaconsfield                                                                                                       |       |
| 30            | beaconsneid                           | west                                           | Beaconsfield Total                                              | 9330                                                  | 3%                          |                                                                                                                          |       |
| BBF<br>BBV    | Aston Sandford<br>Chearsley           |                                                | Bernwood<br>Bernwood                                            | 43<br>457                                             |                             |                                                                                                                          |       |
| BCS           | Haddenham                             |                                                | Bernwood                                                        | 5348                                                  |                             |                                                                                                                          |       |
| BDI<br>BEG    | Long Crendon<br>Shabbington           |                                                | Bernwood<br>Bernwood                                            | 2054<br>453                                           |                             |                                                                                                                          |       |
| DDV           |                                       | Stone Dishenatone and Hestwell                 | Berewood                                                        | 253                                                   |                             | Stone & Waddesdon to                                                                                                     |       |
| BBK           | Bishopstone                           | Stone Bisnopstone and Hartwei                  | Bernwood                                                        | 527                                                   |                             | Stone & Waddesdon to                                                                                                     |       |
| BCB           | Cuddington                            |                                                |                                                                 |                                                       |                             | Bernwood<br>Stone & Waddesdon to                                                                                         |       |
| BCD           | Dinton with Ford & Upton              |                                                | Bernwood                                                        | 548                                                   |                             | Bernwood                                                                                                                 |       |
| BCL           | Dinton with Ford & Upton              |                                                | Bernwood                                                        | 179                                                   |                             | Stone & Waddesdon to<br>Bernwood                                                                                         |       |
|               | Bierton                               | Riorton with Broughts-                         | Bernwood Total                                                  | 9860<br>1254                                          | 9%                          | AC & Bierton to Bierton & Wing                                                                                           |       |
| BBJ<br>BBS    | Broughton Hamlet                      | Bierton with Broughton Bierton with Broughton  | Bierton & Wing<br>Bierton & Wing                                | 48                                                    |                             | AC & Bierton to Bierton & Wing                                                                                           |       |
| BCX<br>BDB    | Hulcott<br>Kingsbrook                 |                                                | Bierton & Wing<br>Bierton & Wing                                | 104<br>2684                                           |                             | AC & Bierton to Bierton & Wing<br>AC & Bierton to Bierton & Wing                                                         |       |
|               |                                       | Connico Way                                    | Bierton & Wing                                                  |                                                       |                             | Aylesbury North to Bierton &                                                                                             |       |
| AAE<br>BBE    | Aylesbury Town<br>Aston Abbotts       | Coppice Way                                    | Bierton & Wing                                                  | 976<br>339                                            |                             | Wing Wing to Bierton & Wing                                                                                              |       |
| BBZ<br>BCA    | Creslow<br>Cublington                 |                                                | Bierton & Wing<br>Bierton & Wing                                | 13<br>303                                             |                             | Wing to Bierton & Wing<br>Wing to Bierton & Wing                                                                         |       |
| BFC           | Whitchurch                            |                                                | Bierton & Wing                                                  | 866                                                   |                             | Wing to Bierton & Wing                                                                                                   |       |
| BFD<br>BFE    | Wing<br>Wingrave with Rowsham         |                                                | Bierton & Wing Bierton & Wing                                   | 2339<br>1396                                          |                             | Wing to Bierton & Wing<br>Wing to Bierton & Wing                                                                         |       |
|               | y                                     |                                                | Bierton & Wing Total                                            | 10322                                                 | 14%                         |                                                                                                                          |       |
| WA2<br>WE     |                                       |                                                | Booker, Cressex & Castlefield<br>Booker, Cressex & Castlefield  | 28<br>1388                                            |                             |                                                                                                                          |       |
| WF<br>WL      |                                       |                                                | Booker, Cressex & Castlefield                                   | 1037                                                  |                             |                                                                                                                          |       |
| WM            |                                       |                                                | Booker, Cressex & Castlefield  Booker, Cressex & Castlefield    | 3961                                                  |                             | Spearing Rd, Grenfell Av to                                                                                              |       |
| ****          |                                       |                                                | Booker, Cressex & Castlefield Total                             | 2743<br>9157                                          | 1%                          | West Wycombe (-773)                                                                                                      |       |
| BBC           | Akeley                                |                                                | Buckingham East                                                 | 408                                                   | 176                         |                                                                                                                          |       |
| BBN<br>BBO    | Buckingham Town<br>Buckingham Town    | Highlands & Watchcroft<br>North                | Buckingham East<br>Buckingham East                              | 362<br>5120                                           |                             |                                                                                                                          |       |
| BCM           | Foscott                               |                                                | Buckingham East                                                 | 32<br>173                                             |                             |                                                                                                                          |       |
| BDE<br>BDF    | Leckhampstead<br>Lillingstone Dayrell |                                                | Buckingham East<br>Buckingham East                              | 77                                                    |                             |                                                                                                                          |       |
| BDG<br>BDK    | Lillingstone Lovell Maids Moreton     |                                                | Buckingham East Buckingham East                                 | 114<br>955                                            |                             |                                                                                                                          |       |
| BEO           | Stowe                                 |                                                | Buckingham East                                                 | 250                                                   |                             |                                                                                                                          |       |
| BEQ           | Thornborough                          |                                                | Buckingham East                                                 | 535                                                   |                             | Buckingham West to                                                                                                       |       |
| BBI           | Biddlesden                            |                                                | Buckingham East                                                 | 108                                                   |                             | Buckingham East                                                                                                          |       |
| BEF           | Radclive Cum Chackmore                |                                                | Buckingham East                                                 | 207                                                   |                             | Buckingham West to<br>Buckingham East                                                                                    |       |
| BEH           | Shalstone                             |                                                | Buckingham East                                                 | 98                                                    |                             | Buckingham West to<br>Buckingham East                                                                                    |       |
|               |                                       |                                                |                                                                 | 168                                                   |                             | Buckingham West to                                                                                                       |       |
| BET           | Turweston                             |                                                | Buckingham East                                                 |                                                       |                             | Buckingham East<br>Buckingham West to                                                                                    |       |
| BEX           | Water Stratford                       |                                                | Buckingham East                                                 | 116                                                   |                             | Buckingham East                                                                                                          |       |
| BEZ           | Westbury                              | <u> </u>                                       | Buckingham East                                                 | 393                                                   |                             | Buckingham West to<br>Buckingham East                                                                                    |       |
| BBH           | Beachampton                           |                                                | Buckingham East                                                 | 133                                                   |                             | Winslow to Buckingham East                                                                                               |       |