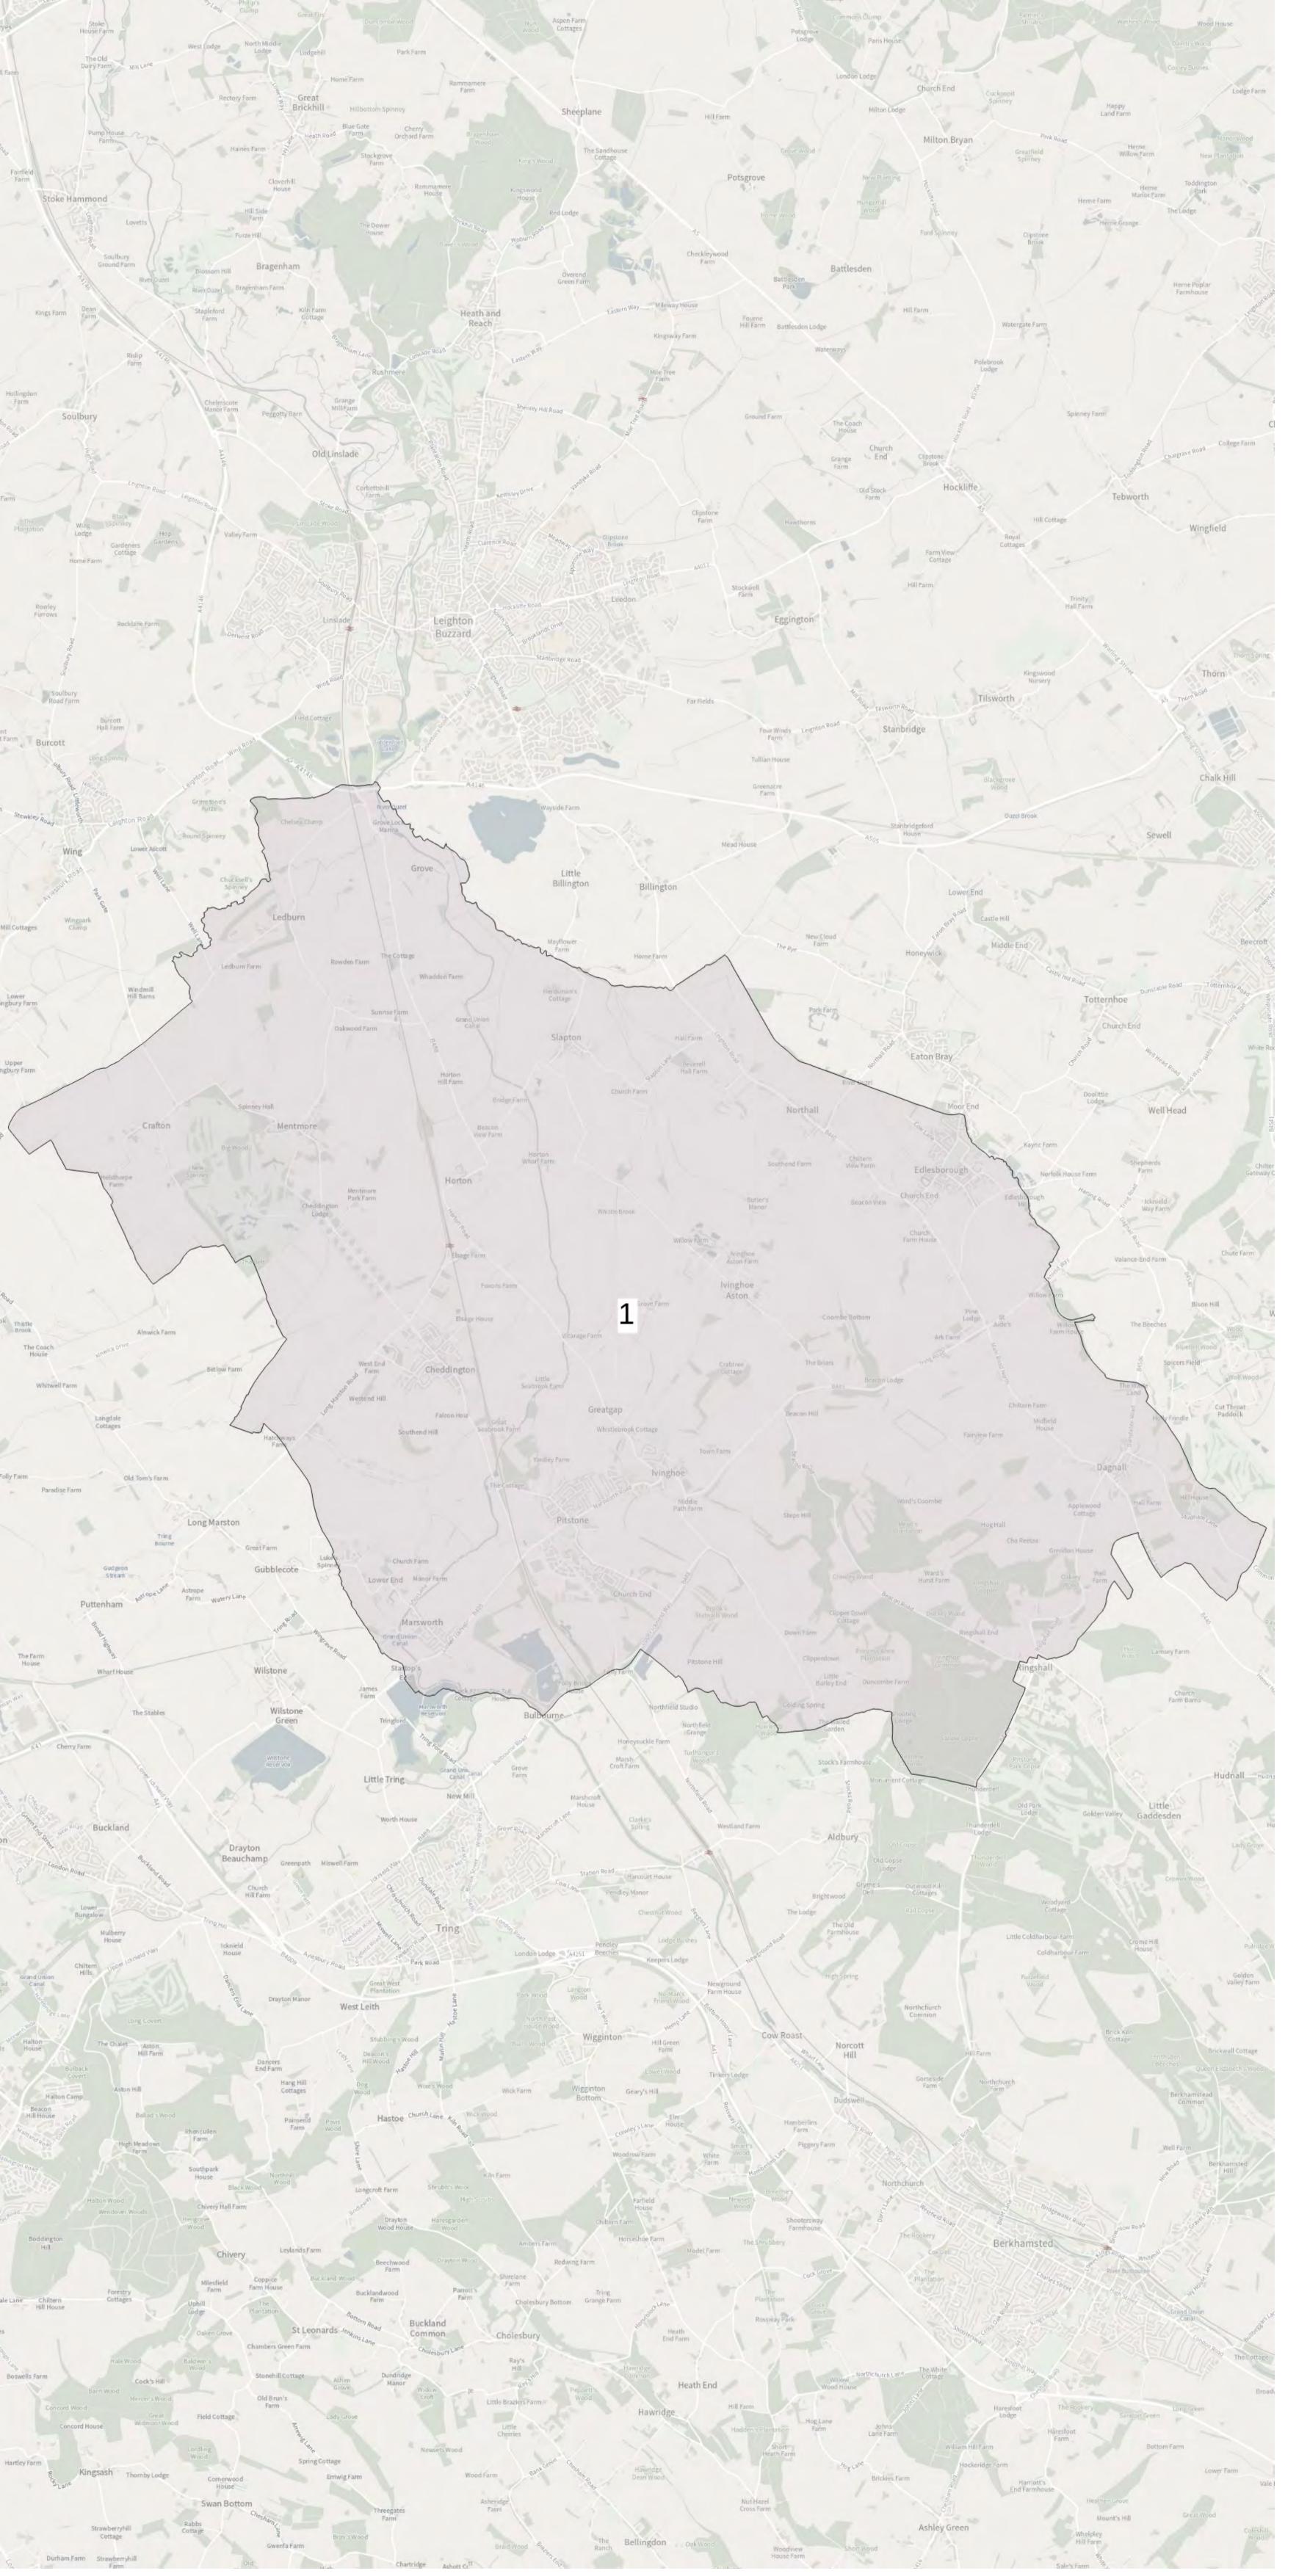

#### Our draft proposal

A pattern of 50 wards – comprising two one-member and 48 two-member wards. The list of proposed wards and their names is attached at **Annex 1.** 

**Annex 2** items the changes and the variances. **Annex 3** maps the proposals in PDF. An interactive version is here.