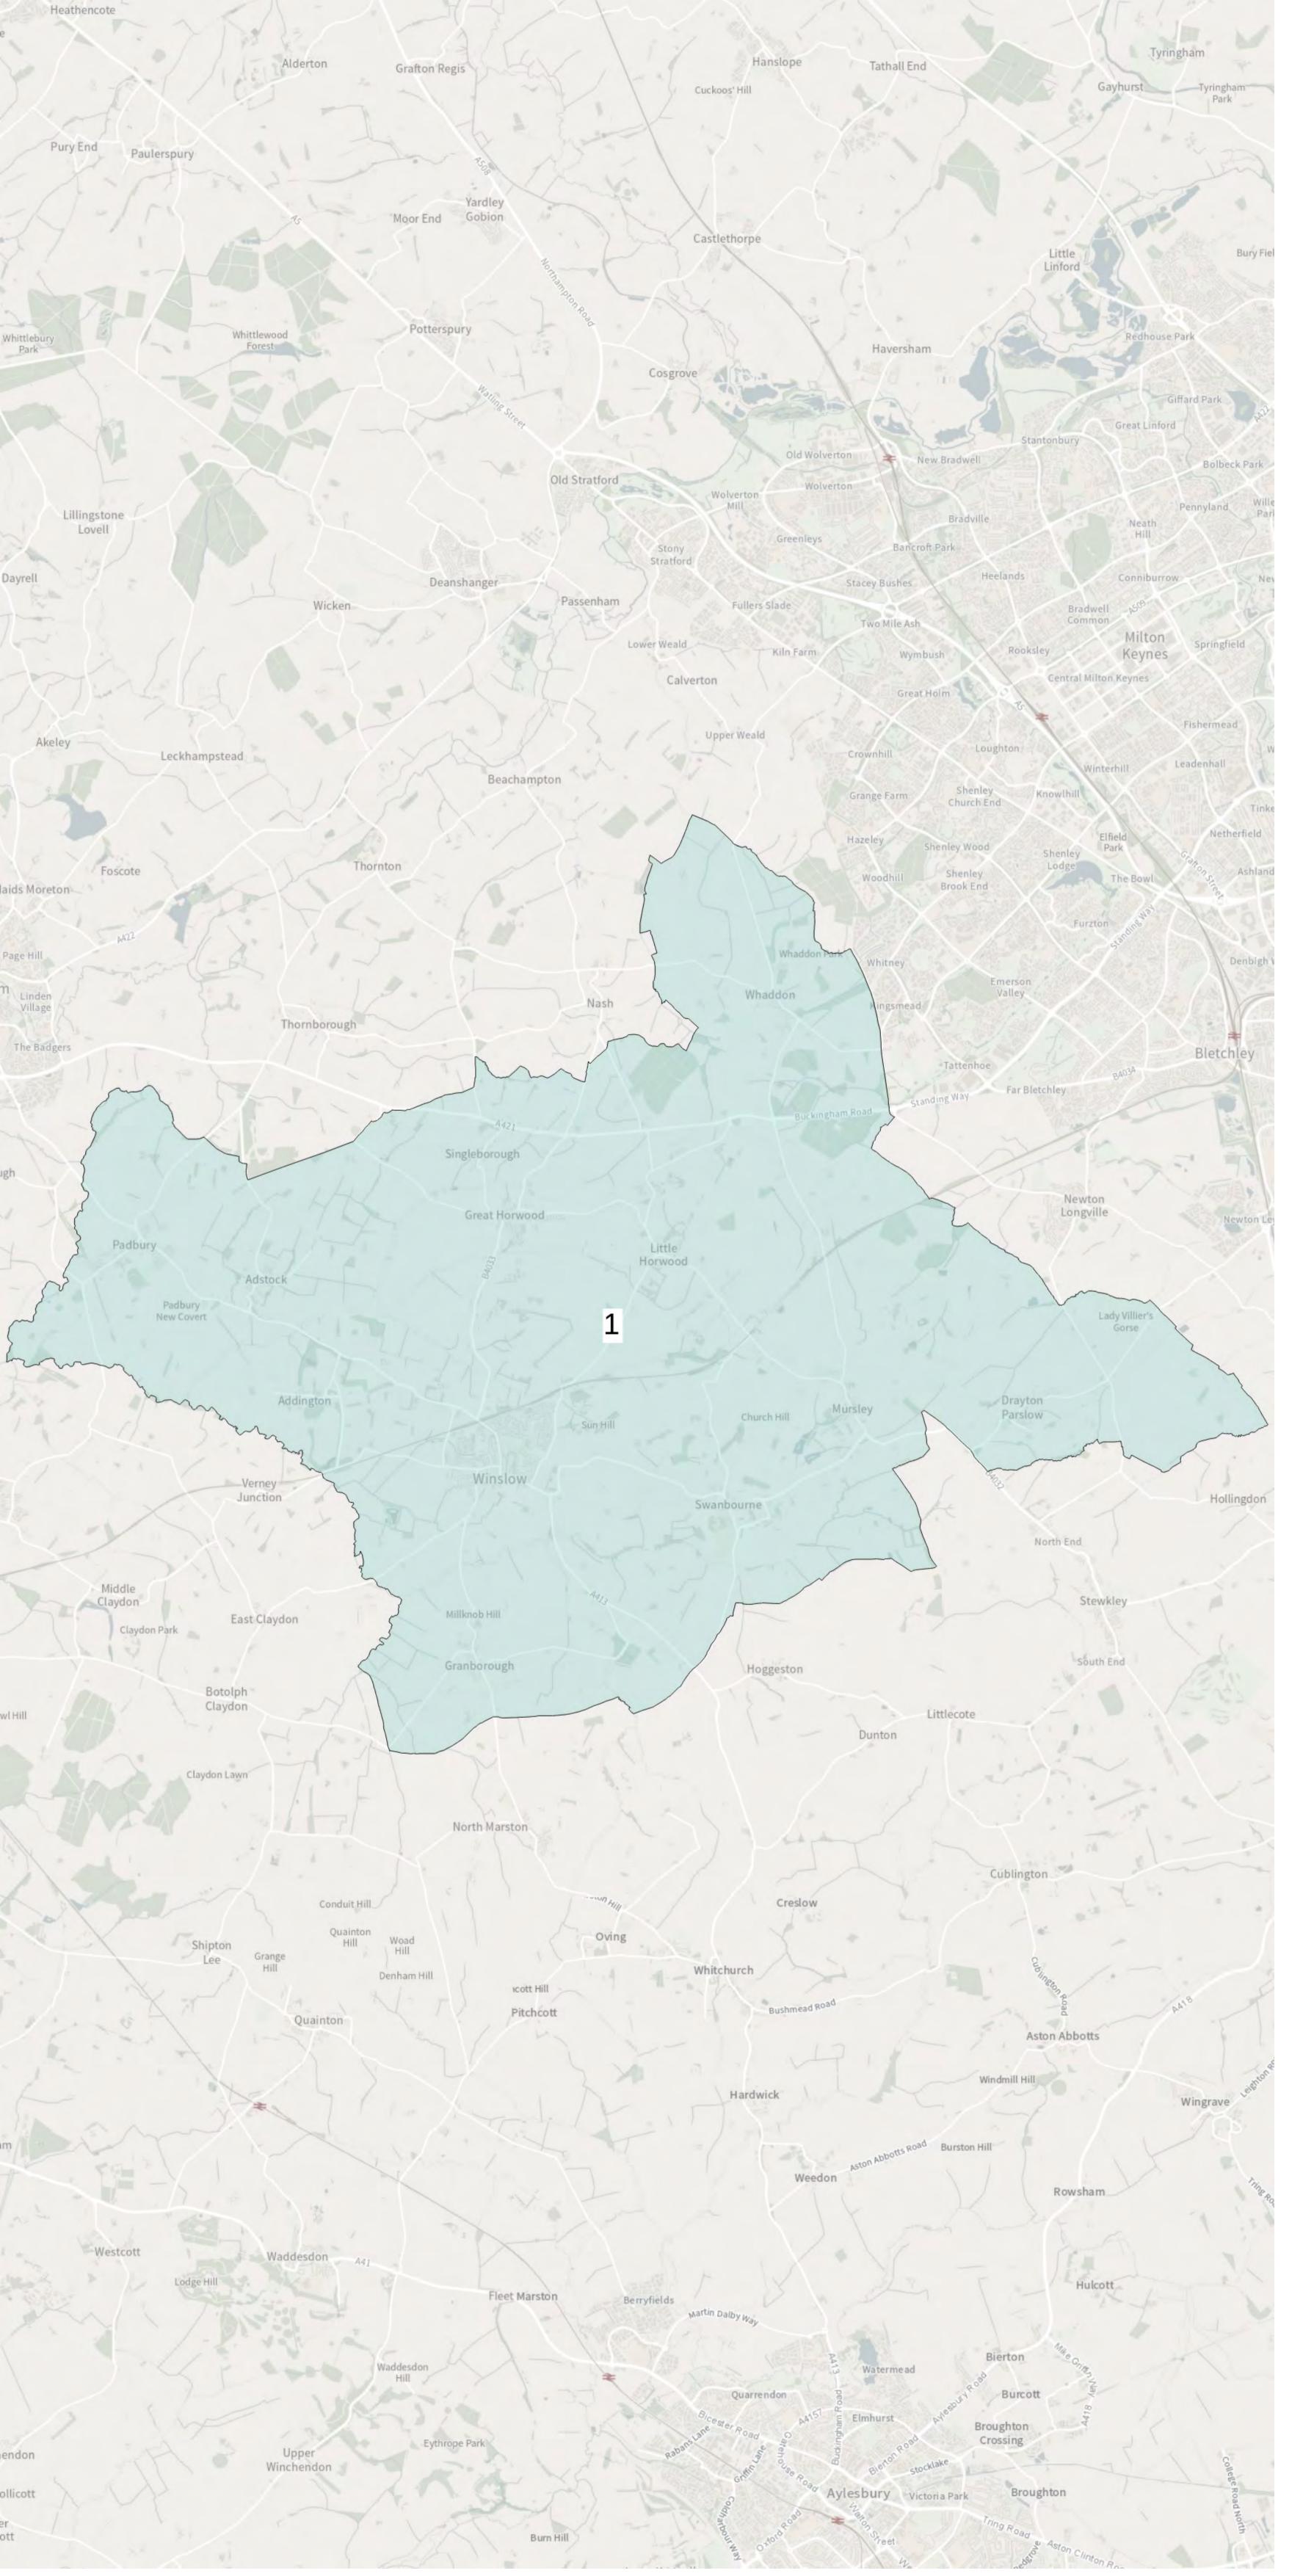

#### Our draft proposal

A pattern of 50 wards – comprising two one-member and 48 two-member wards. The list of proposed wards and their names is attached at **Annex 1.** 

**Annex 2** items the changes and the variances. **Annex 3** maps the proposals in PDF. An interactive version is here.

#### Annex 1 Warding Proposals, Buckinghamshire Council

#### Key:

- <u>Summary</u>: A council membership of 98 councillors. 50 wards (48 with two-member representation; 2 with one-member representation).
- Red lettering: Variance above/below 10% of the average 'electors per councillor' ratio (4,521). Options in development.
- Yellow highlight: Ward with some changes to boundary/name. These can be cross-checked with Annex 2 (spreadsheet of electoral data) which itemises what the specific changes are.