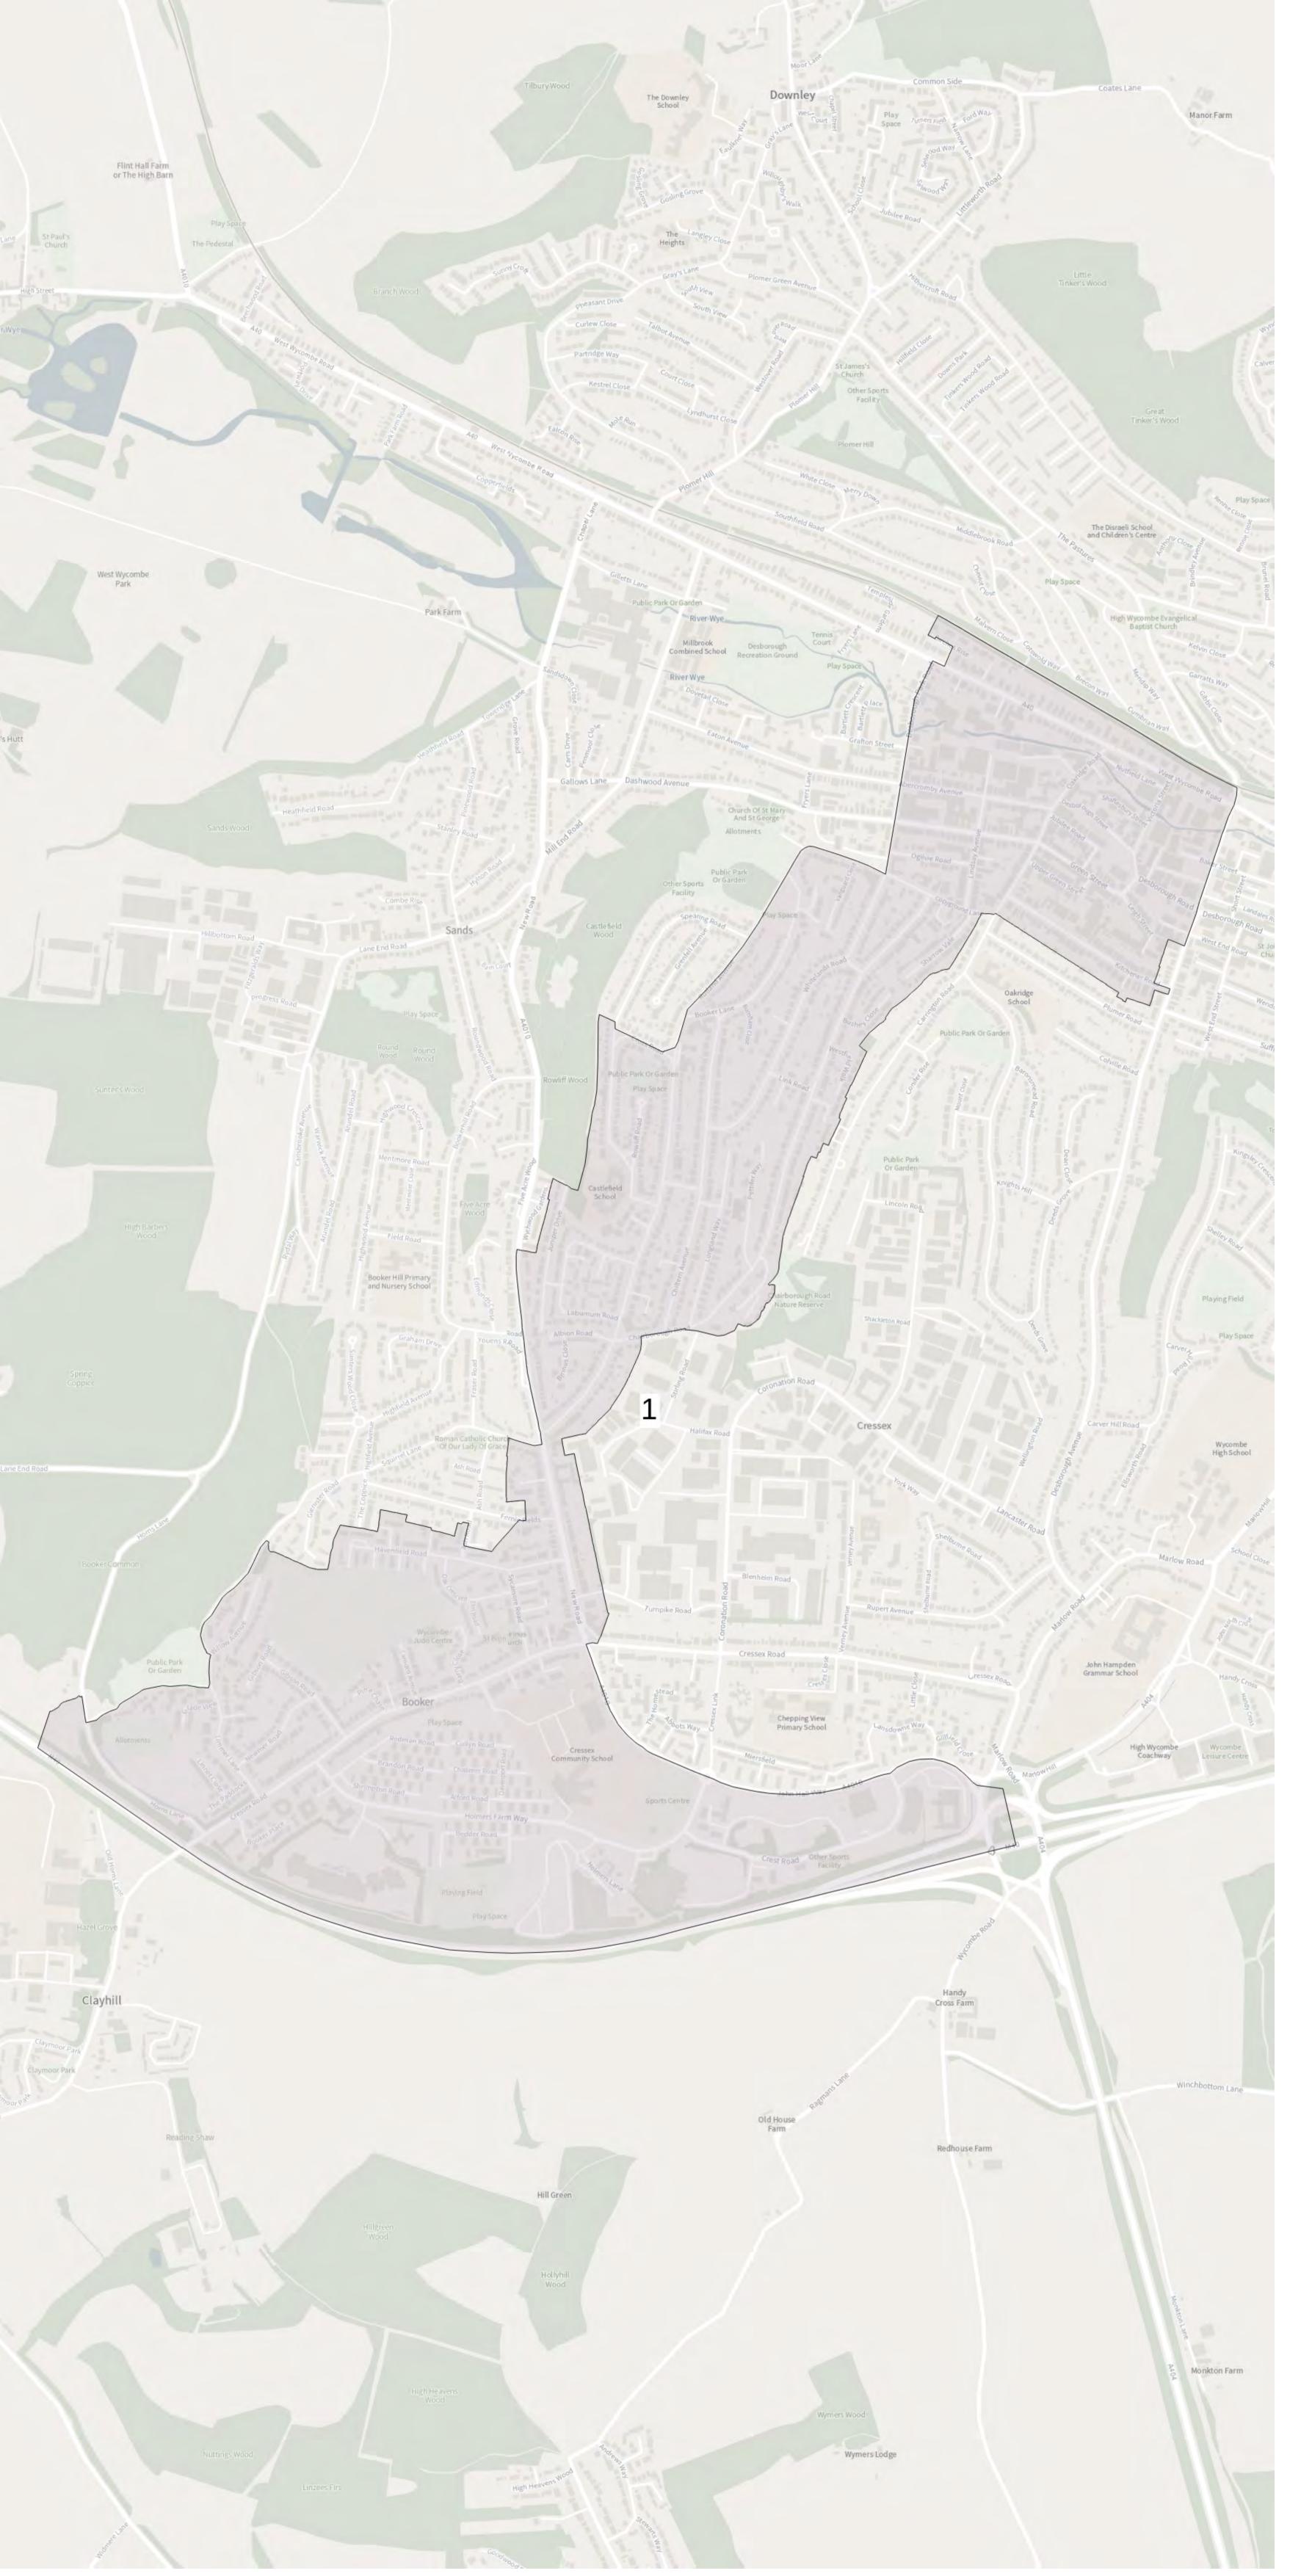

#### Our draft proposal

A pattern of 50 wards – comprising two one-member and 48 two-member wards. The list of proposed wards and their names is attached at **Annex 1.** 

**Annex 2** items the changes and the variances. **Annex 3** maps the proposals in PDF. An interactive version is here.

- B) **Community identity and effective governance**: options will be presented, particularly around the area of Wycombe. Principally:
  - Booker, Cressex and Castlefield Ward: cross-party options are being reviewed by the Working Group
  - ii. Gerrards Cross & Hedgerley Ward/Denham & Wexham Ward: potential options for certain polling districts are being reviewed
  - iii. Chalfont St Peter Ward: the parish proposal

#### Key:

- <u>Summary</u>: A council membership of 98 councillors. 50 wards (48 with two-member representation; 2 with one-member representation).
- Red lettering: Variance above/below 10% of the average 'electors per councillor' ratio (4,521). Options in development.
- Yellow highlight: Ward with some changes to boundary/name. These can be cross-checked with Annex 2 (spreadsheet of electoral data) which itemises what the specific changes are.