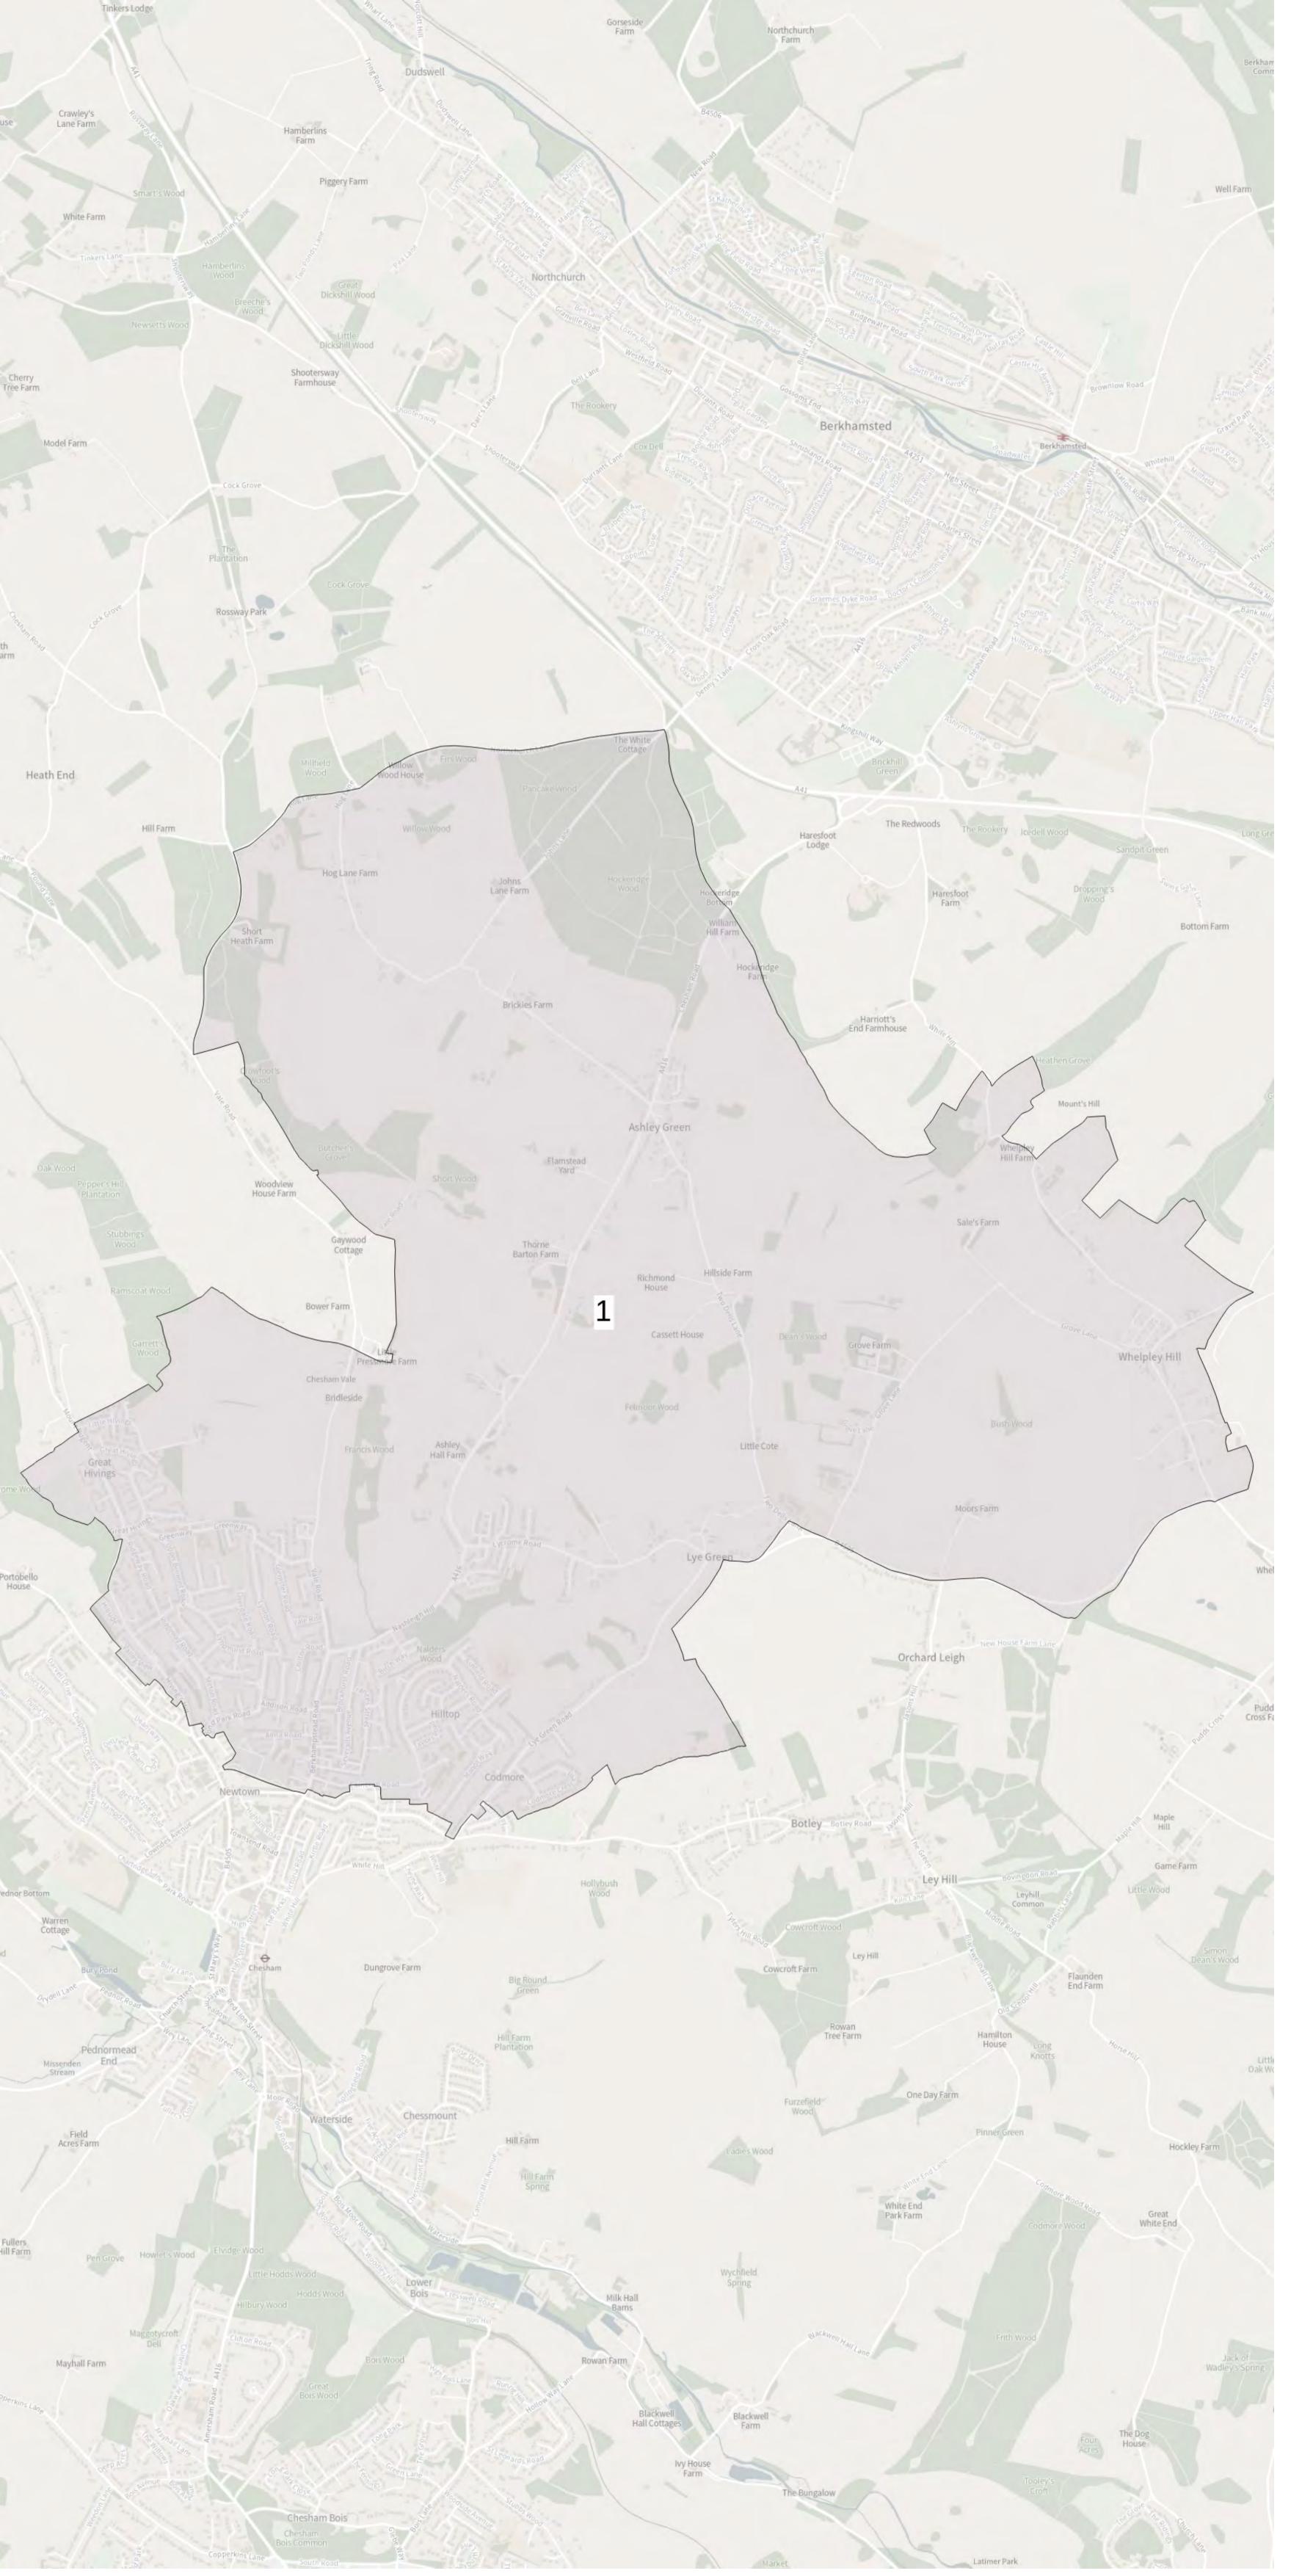

#### Draft proposals – further work

- 10. We are conscious that the certain areas around Wycombe and Aylesbury require additional attention to ensure a more sound balance of the three criteria: for example, while the proposals around Wycombe provide good electoral equality, we believe we there are options for maximising yet further the degree of community identity.
- 11. Similarly, while 96% our ward proposals achieve electoral equality within +/- 10% of the target figure, seven wards require further attention, five of these only marginally so. Our outline proposal for Aston Clinton and Weston Turville reflects community identity but requires further work to bring a better balance of electoral variance; we will present options for this and would welcome discussion of them with the Commission.
- 12. The areas where we intend working up more detailed options are:
  - A) **Electoral variance:** options will be presented to achieve electoral equality within the overall framework of our proposal (current variance in brackets):

| i.   | Aston Clinton & Weston Turville | (+18%) |
|------|---------------------------------|--------|
| ii.  | Bierton & Wing                  | (+14%) |
| iii. | Hazlemere                       | (-12%) |
| iv.  | Aylesbury North West            | (+11%) |
| ٧.   | Aylesbury West                  | (-11%) |
| vi.  | Stone & Waddesdon               | (+11%) |
| vii. | Winslow                         | (+11%) |