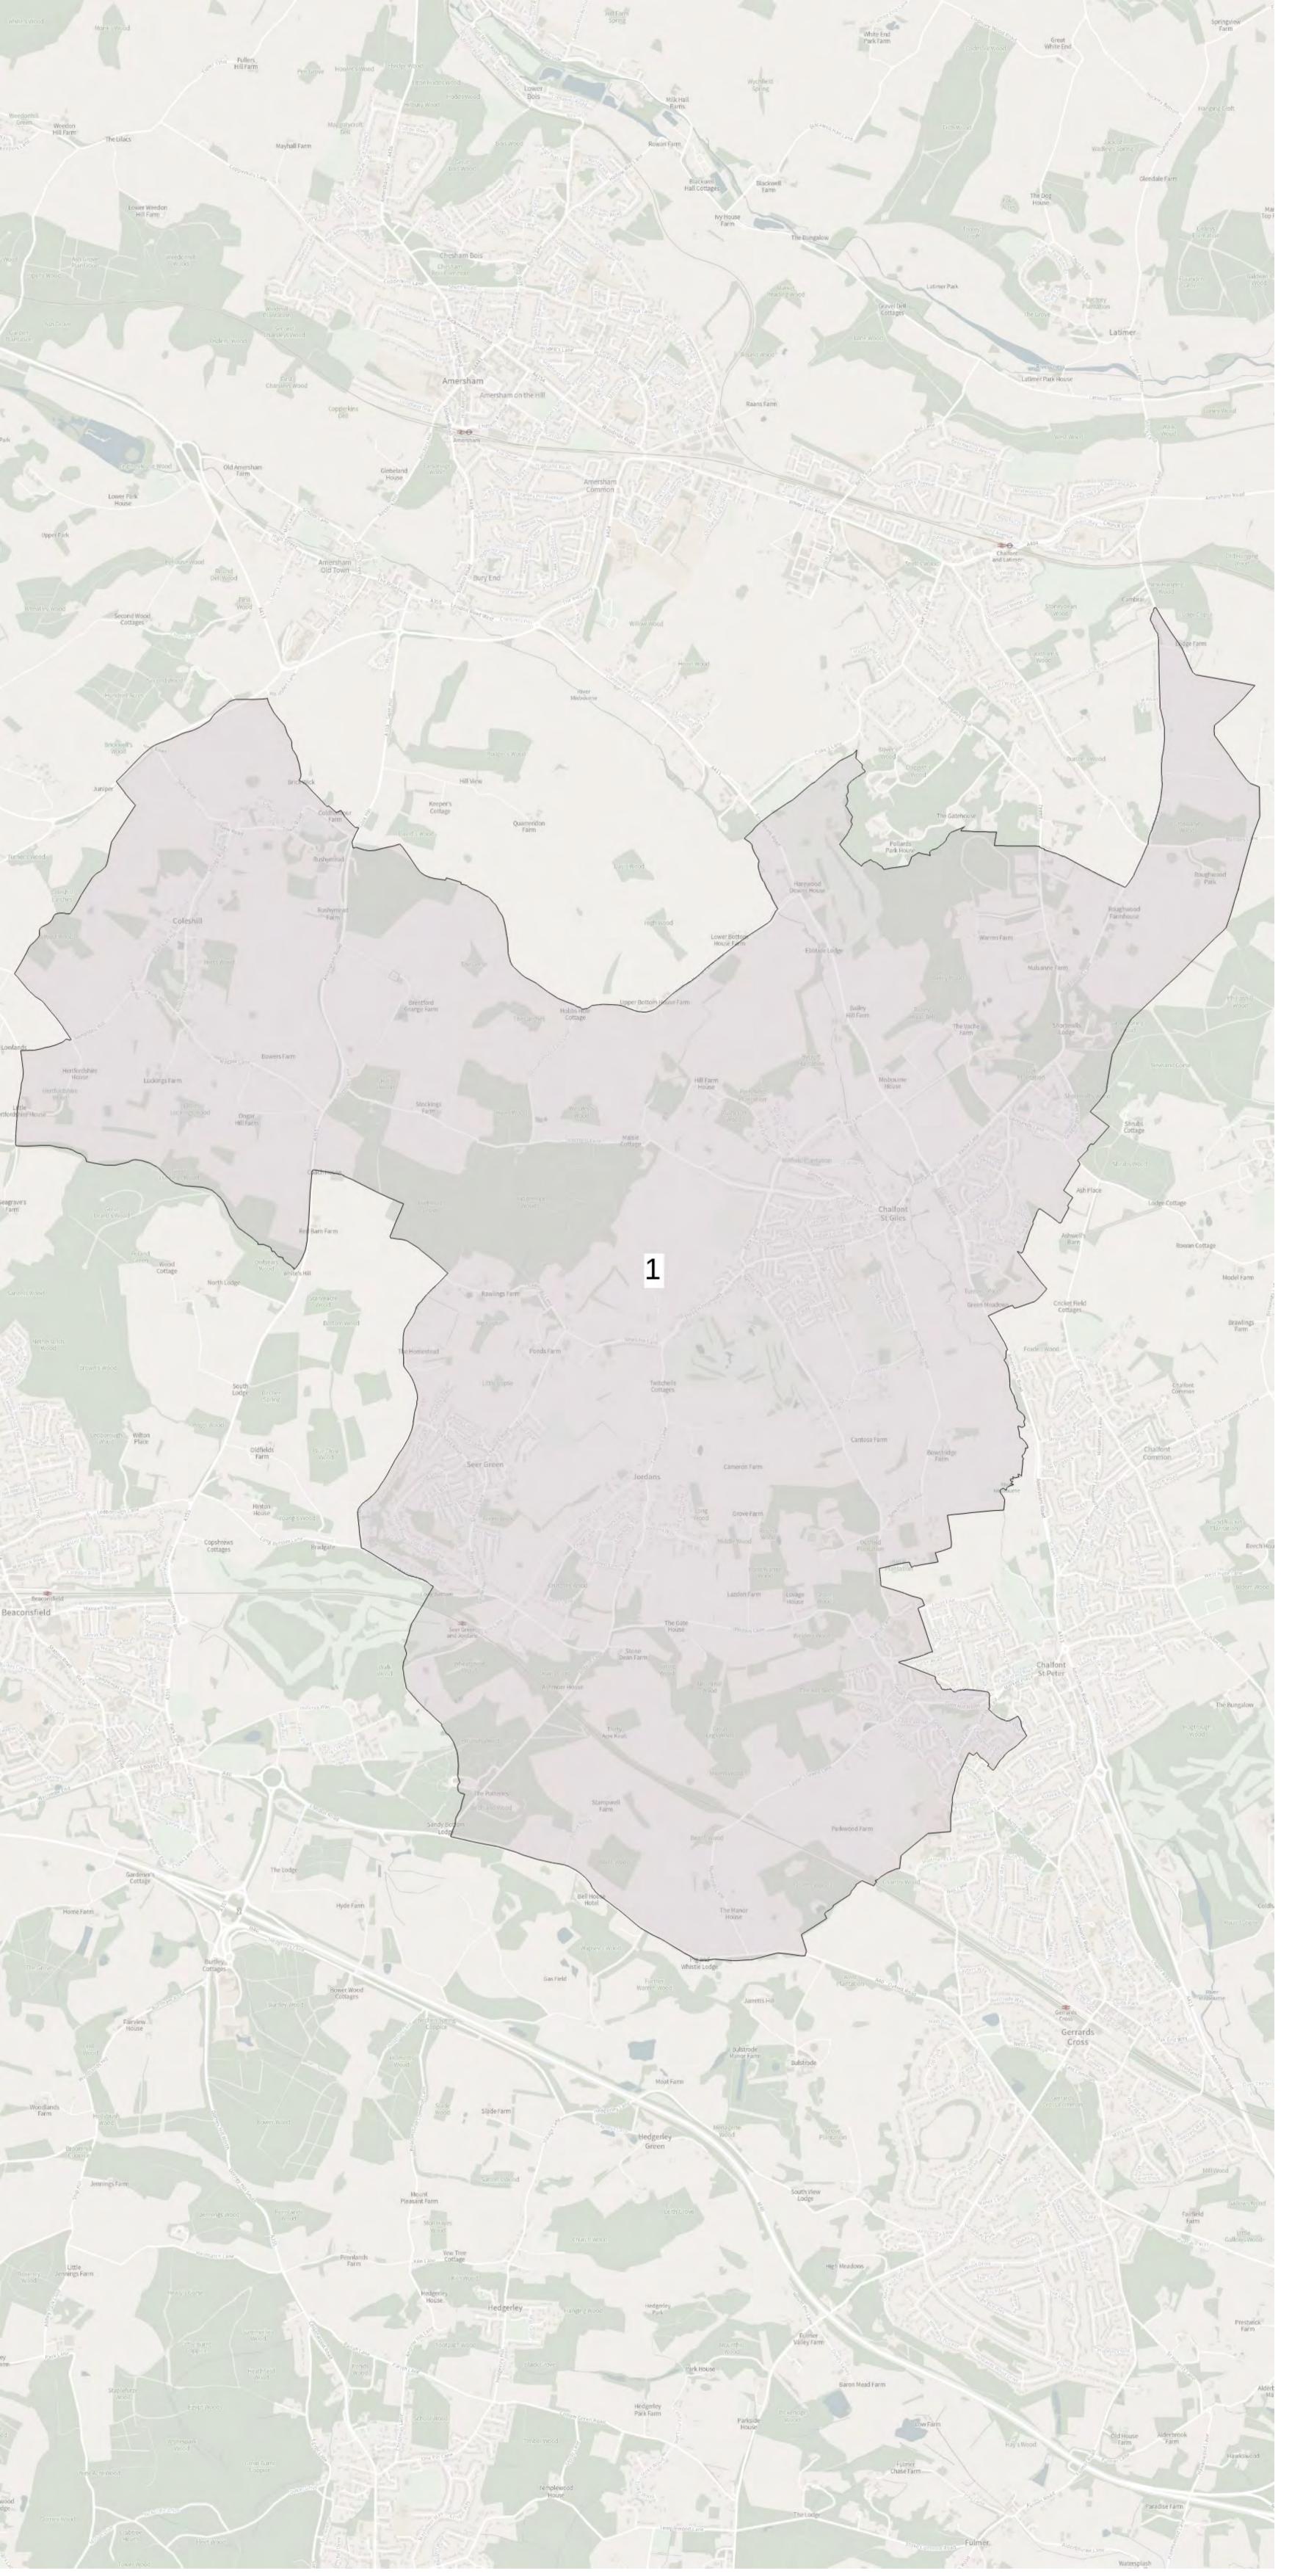

#### Our draft proposal

A pattern of 50 wards – comprising two one-member and 48 two-member wards. The list of proposed wards and their names is attached at **Annex 1.** 

**Annex 2** items the changes and the variances. **Annex 3** maps the proposals in PDF. An interactive version is here.

#### Annex 1 Warding Proposals, Buckinghamshire Council

#### Key:

- <u>Summary</u>: A council membership of 98 councillors. 50 wards (48 with two-member representation; 2 with one-member representation).
- Red lettering: Variance above/below 10% of the average 'electors per councillor' ratio (4,521). Options in development.
- Yellow highlight: Ward with some changes to boundary/name. These can be cross-checked with Annex 2 (spreadsheet of electoral data) which itemises what the specific changes are.