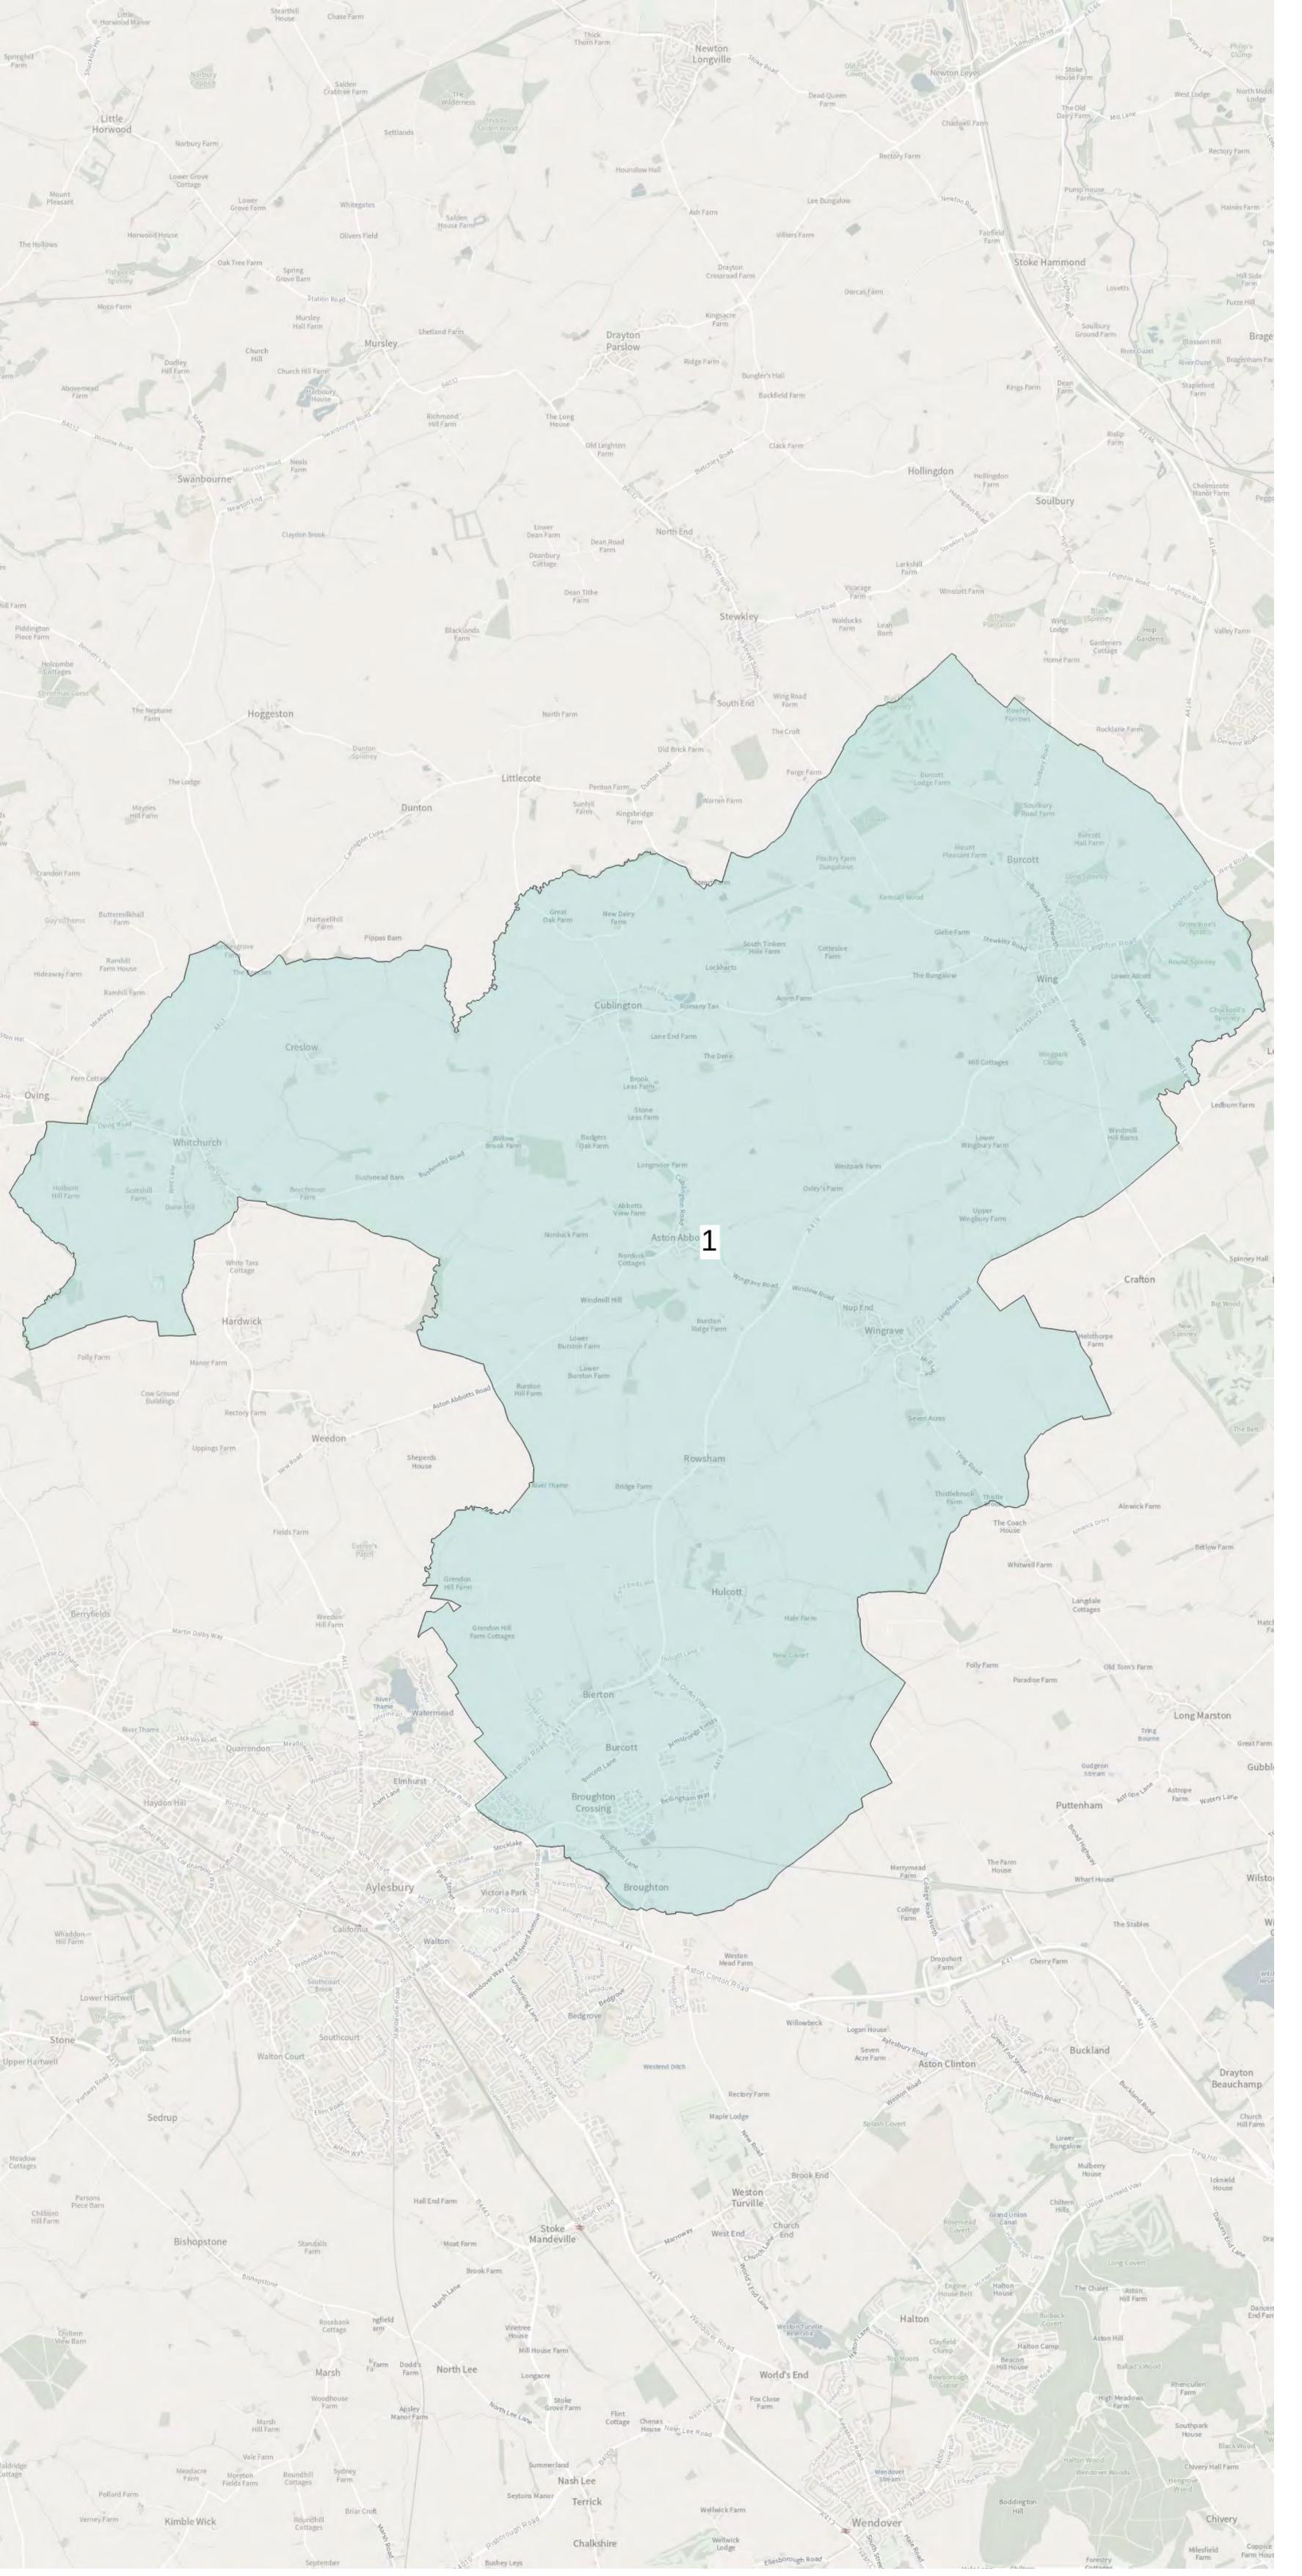

#### Our draft proposal

A pattern of 50 wards – comprising two one-member and 48 two-member wards. The list of proposed wards and their names is attached at **Annex 1.** 

**Annex 2** items the changes and the variances. **Annex 3** maps the proposals in PDF. An interactive version is here.

#### Key:

- <u>Summary</u>: A council membership of 98 councillors. 50 wards (48 with two-member representation; 2 with one-member representation).
- Red lettering: Variance above/below 10% of the average 'electors per councillor' ratio (4,521). Options in development.
- Yellow highlight: Ward with some changes to boundary/name. These can be cross-checked with Annex 2 (spreadsheet of electoral data) which itemises what the specific changes are.

| 1.       Abbey       9679       2       7%         2.       Amersham & Chesham Bois       8243       2       -9%         3.       Aston Clinton & Weston Turville       10640       2       18%         4.       Aylesbury East       8632       2       -5%         5.       Aylesbury North       8492       2       -6%         6.       Aylesbury North West       10038       2       11%         7.       Aylesbury South East       9235       2       2%         8.       Aylesbury South West       9155       2       1%         9.       Aylesbury West       8089       2       -11%         10.       Beaconsfield       9330       2       3%         11.       Bernwood       9860       2       9%         12.       Bierton & Wing       10322       2       14%         13.       Booker, Cressex & Castlefield       9157       2       1%         14.       Buckingham East       9731       2       8%         15.       Buckingham West       9390       2       4%         16.       Chalfont St Giles       8792       2       -3%                                                                                                               |     | Proposed ward/name                                 | Electorate<br>2027 | No.<br>of<br>Cllrs | Variance |
|--------------------------------------------------------------------------------------------------------------------------------------------------------------------------------------------------------------------------------------------------------------------------------------------------------------------------------------------------------------------------------------------------------------------------------------------------------------------------------------------------------------------------------------------------------------------------------------------------------------------------------------------------------------------------------------------------------------------------------------------------------------------------------------------------------------------------------------------------------------------------------------------------------------------------------------------------------------------------------------------------------------------------------------------------------------------------------------------------------------------------------------------------------------------------|-----|----------------------------------------------------|--------------------|--------------------|----------|
| 3.       Aston Clinton & Weston Turville       10640       2       18%         4.       Aylesbury East       8632       2       -5%         5.       Aylesbury North       8492       2       -6%         6.       Aylesbury North West       10038       2       11%         7.       Aylesbury South East       9235       2       2%         8.       Aylesbury South West       9155       2       1%         9.       Aylesbury West       8089       2       -11%         10.       Beaconsfield       9330       2       3%         11.       Bernwood       9860       2       9%         12.       Bierton & Wing       10322       2       14%         13.       Booker, Cressex & Castlefield       9157       2       1%         14.       Buckingham East       9731       2       8%         15.       Buckingham West       9390       2       4%         16.       Chalfont St Giles       8792       2       -3%         17.       Chalfont St Peter       8505       2       -6%         18.       Chessham       8274       2       -8%                                                                                                               | 1.  | Abbey                                              | 9679               | 2                  | 7%       |
| 4.       Aylesbury East       8632       2       -5%         5.       Aylesbury North       8492       2       -6%         6.       Aylesbury North West       10038       2       11%         7.       Aylesbury South East       9235       2       2%         8.       Aylesbury South West       9155       2       1%         9.       Aylesbury West       8089       2       -11%         10.       Beaconsfield       9330       2       3%         11.       Bernwood       9860       2       9%         12.       Bierton & Wing       10322       2       14%         13.       Booker, Cressex & Castlefield       9157       2       1%         14.       Buckingham East       9731       2       8%         15.       Buckingham West       9390       2       4%         16.       Chalfont St Giles       8792       2       -3%         17.       Chalfont St Peter       8505       2       -6%         18.       Chesham       8274       2       -8%         20.       Chiltern Ridges       8536       2       -6%         21.                                                                                                                    | 2.  | Amersham & Chesham Bois                            | 8243               | 2                  | -9%      |
| 5.       Aylesbury North       8492       2       -6%         6.       Aylesbury North West       10038       2       11%         7.       Aylesbury South East       9235       2       2%         8.       Aylesbury South West       9155       2       1%         9.       Aylesbury West       8089       2       -11%         10.       Beaconsfield       9330       2       3%         11.       Bernwood       9860       2       9%         12.       Bierton & Wing       10322       2       14%         13.       Booker, Cressex & Castlefield       9157       2       1%         14.       Buckingham East       9731       2       8%         15.       Buckingham West       9390       2       4%         16.       Chalfont St Giles       8792       2       -3%         17.       Chalfont St Peter       8505       2       -6%         18.       Chesham       8274       2       -8%         19.       Chess Valley       8508       2       -6%         20.       Chiltern Ridges       8536       2       -6%         21.                                                                                                                     | 3.  | Aston Clinton & Weston Turville                    | 10640              | 2                  | 18%      |
| 6.       Aylesbury North West       10038       2       11%         7.       Aylesbury South East       9235       2       2%         8.       Aylesbury South West       9155       2       1%         9.       Aylesbury West       8089       2       -11%         10.       Beaconsfield       9330       2       3%         11.       Bernwood       9860       2       9%         12.       Bierton & Wing       10322       2       14%         13.       Booker, Cressex & Castlefield       9157       2       1%         14.       Buckingham East       9731       2       8%         15.       Buckingham West       9390       2       4%         16.       Chalfont St Giles       8792       2       -3%         17.       Chalfont St Peter       8505       2       -6%         18.       Chesham       8274       2       -8%         19.       Chess Valley       8508       2       -6%         20.       Chiltern Ridges       8536       2       -6%         21.       Chiltern Villages       9192       2       2%         22.                                                                                                                   | 4.  | Aylesbury East                                     | 8632               | 2                  | -5%      |
| 7.       Aylesbury South West       9155       2       1%         8.       Aylesbury South West       8089       2       -11%         9.       Aylesbury West       8089       2       -11%         10.       Beaconsfield       9330       2       3%         11.       Bernwood       9860       2       9%         12.       Bierton & Wing       10322       2       14%         13.       Booker, Cressex & Castlefield       9157       2       1%         14.       Buckingham East       9731       2       8%         15.       Buckingham West       9390       2       4%         16.       Chalfont St Giles       8792       2       -3%         17.       Chalfont St Peter       8505       2       -6%         18.       Chesham       8274       2       -8%         19.       Chess Valley       8508       2       -6%         20.       Chiltern Ridges       8536       2       -6%         21.       Chiltern Villages       9192       2       2%         22.       Cliveden       8100       2       -10%         23.       De                                                                                                                   | 5.  | Aylesbury North                                    | 8492               | 2                  | -6%      |
| 8.       Aylesbury South West       9155       2       1%         9.       Aylesbury West       8089       2       -11%         10.       Beaconsfield       9330       2       3%         11.       Bernwood       9860       2       9%         12.       Bierton & Wing       10322       2       14%         13.       Booker, Cressex & Castlefield       9157       2       1%         14.       Buckingham East       9731       2       8%         15.       Buckingham West       9390       2       4%         16.       Chalfont St Giles       8792       2       -3%         17.       Chalfont St Peter       8505       2       -6%         18.       Chess Valley       8508       2       -6%         19.       Chess Valley       8508       2       -6%         20.       Chiltern Ridges       8536       2       -6%         21.       Chiltern Villages       9192       2       2%         22.       Cliveden       8100       2       -10%         23.       Denham & Wexham       8896       2       -2%         24.       Do                                                                                                                   | 6.  | Aylesbury North West                               | 10038              | 2                  | 11%      |
| 9.       Aylesbury West       8089       2       -11%         10.       Beaconsfield       9330       2       3%         11.       Bernwood       9860       2       9%         12.       Bierton & Wing       10322       2       14%         13.       Booker, Cressex & Castlefield       9157       2       1%         14.       Buckingham East       9731       2       8%         15.       Buckingham West       9390       2       4%         16.       Chalfont St Giles       8792       2       -3%         17.       Chalfont St Peter       8505       2       -6%         18.       Chesham       8274       2       -8%         19.       Chess Valley       8508       2       -6%         20.       Chiltern Ridges       8536       2       -6%         21.       Chiltern Villages       9192       2       2%         22.       Cliveden       8100       2       -10%         23.       Denham & Wexham       8896       2       -2%         24.       Downley       8792       2       -3%         25.       Farnham Common & B                                                                                                                   | 7.  | Aylesbury South East                               | 9235               | 2                  | 2%       |
| 10.       Beaconsfield       9330       2       3%         11.       Bernwood       9860       2       9%         12.       Bierton & Wing       10322       2       14%         13.       Booker, Cressex & Castlefield       9157       2       1%         14.       Buckingham East       9731       2       8%         15.       Buckingham West       9390       2       4%         16.       Chalfont St Giles       8792       2       -3%         17.       Chalfont St Peter       8505       2       -6%         18.       Chesham       8274       2       -8%         19.       Chess Valley       8508       2       -6%         20.       Chiltern Ridges       8536       2       -6%         21.       Chiltern Villages       9192       2       2%         22.       Cliveden       8100       2       -10%         23.       Denham & Wexham       8896       2       -2%         24.       Downley       8792       2       -3%         25.       Farnham Common & Burnham Beeches       8748       2       -3%         26.                                                                                                                          | 8.  | Aylesbury South West                               | 9155               | 2                  | 1%       |
| 11.       Bernwood       9860       2       9%         12.       Bierton & Wing       10322       2       14%         13.       Booker, Cressex & Castlefield       9157       2       1%         14.       Buckingham East       9731       2       8%         15.       Buckingham West       9390       2       4%         16.       Chalfont St Giles       8792       2       -3%         17.       Chalfont St Peter       8505       2       -6%         18.       Chessaw       8274       2       -8%         19.       Chess Valley       8508       2       -6%         20.       Chiltern Ridges       8536       2       -6%         21.       Chiltern Villages       9192       2       2%         22.       Cliveden       8100       2       -10%         23.       Denham & Wexham       8896       2       -2%         24.       Downley       8792       2       -3%         25.       Farnham Common & Burnham Beeches       8748       2       -3%         26.       Flackwell Heath, Littte Marlow & Marlow South East       8632       2       -5%                                                                                               | 9.  | Aylesbury West                                     | 8089               | 2                  | -11%     |
| 12.       Bierton & Wing       10322       2       14%         13.       Booker, Cressex & Castlefield       9157       2       1%         14.       Buckingham East       9731       2       8%         15.       Buckingham West       9390       2       4%         16.       Chalfont St Giles       8792       2       -3%         17.       Chalfont St Peter       8505       2       -6%         18.       Chesham       8274       2       -8%         19.       Chess Valley       8508       2       -6%         20.       Chiltern Ridges       8536       2       -6%         21.       Chiltern Villages       9192       2       2%         22.       Cliveden       8100       2       -10%         23.       Denham & Wexham       8896       2       -2%         24.       Downley       8792       2       -3%         25.       Farnham Common & Burnham Beeches       8748       2       -3%         26.       Flackwell Heath, Littte Marlow & Marlow South East       8632       2       -5%         27.       Gerrards Cross & Hedgerley       8213       2 <td< td=""><td>10.</td><td>Beaconsfield</td><td>9330</td><td>2</td><td>3%</td></td<> | 10. | Beaconsfield                                       | 9330               | 2                  | 3%       |
| 13.       Booker, Cressex & Castlefield       9157       2       1%         14.       Buckingham East       9731       2       8%         15.       Buckingham West       9390       2       4%         16.       Chalfont St Giles       8792       2       -3%         17.       Chalfont St Peter       8505       2       -6%         18.       Chesham       8274       2       -8%         19.       Chess Valley       8508       2       -6%         20.       Chiltern Ridges       8536       2       -6%         21.       Chiltern Villages       9192       2       2%         22.       Cliveden       8100       2       -10%         23.       Denham & Wexham       8896       2       -2%         24.       Downley       8792       2       -3%         25.       Farnham Common & Burnham Beeches       8748       2       -3%         26.       Flackwell Heath, Littte Marlow & Marlow South East       8632       2       -5%         27.       Gerrards Cross & Hedgerley       8213       2       -9%         28.       Great Missenden       8240       2 <td< td=""><td>11.</td><td>Bernwood</td><td>9860</td><td>2</td><td>9%</td></td<>     | 11. | Bernwood                                           | 9860               | 2                  | 9%       |
| 14.       Buckingham East       9731       2       8%         15.       Buckingham West       9390       2       4%         16.       Chalfont St Giles       8792       2       -3%         17.       Chalfont St Peter       8505       2       -6%         18.       Chesham       8274       2       -8%         19.       Chess Valley       8508       2       -6%         20.       Chiltern Ridges       8536       2       -6%         21.       Chiltern Villages       9192       2       2%         22.       Cliveden       8100       2       -10%         23.       Denham & Wexham       8896       2       -2%         24.       Downley       8792       2       -3%         25.       Farnham Common & Burnham Beeches       8748       2       -3%         26.       Flackwell Heath, Littte Marlow & Marlow South East       8632       2       -5%         27.       Gerrards Cross & Hedgerley       8213       2       -9%         28.       Great Brickhill       9967       2       10%         29.       Great Missenden       8240       2       -9%                                                                                         | 12. | Bierton & Wing                                     | 10322              | 2                  | 14%      |
| 15.       Buckingham West       9390       2       4%         16.       Chalfont St Giles       8792       2       -3%         17.       Chalfont St Peter       8505       2       -6%         18.       Chesham       8274       2       -8%         19.       Chess Valley       8508       2       -6%         20.       Chiltern Ridges       8536       2       -6%         21.       Chiltern Villages       9192       2       2%         22.       Cliveden       8100       2       -10%         23.       Denham & Wexham       8896       2       -2%         24.       Downley       8792       2       -3%         25.       Farnham Common & Burnham Beeches       8748       2       -3%         26.       Flackwell Heath, Littte Marlow & Marlow South East       8632       2       -5%         27.       Gerrards Cross & Hedgerley       8213       2       -9%         28.       Great Brickhill       9967       2       10%         29.       Great Missenden       8240       2       -9%                                                                                                                                                       | 13. | Booker, Cressex & Castlefield                      | 9157               | 2                  | 1%       |
| 16.       Chalfont St Giles       8792       2       -3%         17.       Chalfont St Peter       8505       2       -6%         18.       Chesham       8274       2       -8%         19.       Chess Valley       8508       2       -6%         20.       Chiltern Ridges       8536       2       -6%         21.       Chiltern Villages       9192       2       2%         22.       Cliveden       8100       2       -10%         23.       Denham & Wexham       8896       2       -2%         24.       Downley       8792       2       -3%         25.       Farnham Common & Burnham Beeches       8748       2       -3%         26.       Flackwell Heath, Littte Marlow & Marlow South East       8632       2       -5%         27.       Gerrards Cross & Hedgerley       8213       2       -9%         28.       Great Brickhill       9967       2       10%         29.       Great Missenden       8240       2       -9%                                                                                                                                                                                                                     | 14. | Buckingham East                                    | 9731               | 2                  | 8%       |
| 17.       Chalfont St Peter       8505       2       -6%         18.       Chesham       8274       2       -8%         19.       Chess Valley       8508       2       -6%         20.       Chiltern Ridges       8536       2       -6%         21.       Chiltern Villages       9192       2       2%         22.       Cliveden       8100       2       -10%         23.       Denham & Wexham       8896       2       -2%         24.       Downley       8792       2       -3%         25.       Farnham Common & Burnham Beeches       8748       2       -3%         26.       Flackwell Heath, Littte Marlow & Marlow South East       8632       2       -5%         27.       Gerrards Cross & Hedgerley       8213       2       -9%         28.       Great Brickhill       9967       2       10%         29.       Great Missenden       8240       2       -9%                                                                                                                                                                                                                                                                                      | 15. | Buckingham West                                    | 9390               | 2                  | 4%       |
| 18.       Chesham       8274       2       -8%         19.       Chess Valley       8508       2       -6%         20.       Chiltern Ridges       8536       2       -6%         21.       Chiltern Villages       9192       2       2%         22.       Cliveden       8100       2       -10%         23.       Denham & Wexham       8896       2       -2%         24.       Downley       8792       2       -3%         25.       Farnham Common & Burnham Beeches       8748       2       -3%         26.       Flackwell Heath, Littte Marlow & Marlow South East       8632       2       -5%         27.       Gerrards Cross & Hedgerley       8213       2       -9%         28.       Great Brickhill       9967       2       10%         29.       Great Missenden       8240       2       -9%                                                                                                                                                                                                                                                                                                                                                       | 16. | Chalfont St Giles                                  | 8792               | 2                  | -3%      |
| 19. Chess Valley       8508       2       -6%         20. Chiltern Ridges       8536       2       -6%         21. Chiltern Villages       9192       2       2%         22. Cliveden       8100       2       -10%         23. Denham & Wexham       8896       2       -2%         24. Downley       8792       2       -3%         25. Farnham Common & Burnham Beeches       8748       2       -3%         26. Flackwell Heath, Littte Marlow & Marlow South East       8632       2       -5%         27. Gerrards Cross & Hedgerley       8213       2       -9%         28. Great Brickhill       9967       2       10%         29. Great Missenden       8240       2       -9%                                                                                                                                                                                                                                                                                                                                                                                                                                                                                | 17. | Chalfont St Peter                                  | 8505               | 2                  | -6%      |
| 20.       Chiltern Ridges       8536       2       -6%         21.       Chiltern Villages       9192       2       2%         22.       Cliveden       8100       2       -10%         23.       Denham & Wexham       8896       2       -2%         24.       Downley       8792       2       -3%         25.       Farnham Common & Burnham Beeches       8748       2       -3%         26.       Flackwell Heath, Littte Marlow & Marlow South East       8632       2       -5%         27.       Gerrards Cross & Hedgerley       8213       2       -9%         28.       Great Brickhill       9967       2       10%         29.       Great Missenden       8240       2       -9%                                                                                                                                                                                                                                                                                                                                                                                                                                                                          | 18. | Chesham                                            | 8274               | 2                  | -8%      |
| 21.       Chiltern Villages       9192       2       2%         22.       Cliveden       8100       2       -10%         23.       Denham & Wexham       8896       2       -2%         24.       Downley       8792       2       -3%         25.       Farnham Common & Burnham Beeches       8748       2       -3%         26.       Flackwell Heath, Littte Marlow & Marlow South East       8632       2       -5%         27.       Gerrards Cross & Hedgerley       8213       2       -9%         28.       Great Brickhill       9967       2       10%         29.       Great Missenden       8240       2       -9%                                                                                                                                                                                                                                                                                                                                                                                                                                                                                                                                         | 19. | Chess Valley                                       | 8508               | 2                  | -6%      |
| 22.       Cliveden       8100       2       -10%         23.       Denham & Wexham       8896       2       -2%         24.       Downley       8792       2       -3%         25.       Farnham Common & Burnham Beeches       8748       2       -3%         26.       Flackwell Heath, Littte Marlow & Marlow South East       8632       2       -5%         27.       Gerrards Cross & Hedgerley       8213       2       -9%         28.       Great Brickhill       9967       2       10%         29.       Great Missenden       8240       2       -9%                                                                                                                                                                                                                                                                                                                                                                                                                                                                                                                                                                                                         | 20. | Chiltern Ridges                                    | 8536               | 2                  | -6%      |
| 23.       Denham & Wexham       8896       2       -2%         24.       Downley       8792       2       -3%         25.       Farnham Common & Burnham Beeches       8748       2       -3%         26.       Flackwell Heath, Littte Marlow & Marlow South East       8632       2       -5%         27.       Gerrards Cross & Hedgerley       8213       2       -9%         28.       Great Brickhill       9967       2       10%         29.       Great Missenden       8240       2       -9%                                                                                                                                                                                                                                                                                                                                                                                                                                                                                                                                                                                                                                                                  | 21. | Chiltern Villages                                  | 9192               | 2                  | 2%       |
| 24.       Downley       8792       2       -3%         25.       Farnham Common & Burnham Beeches       8748       2       -3%         26.       Flackwell Heath, Littte Marlow & Marlow South East       8632       2       -5%         27.       Gerrards Cross & Hedgerley       8213       2       -9%         28.       Great Brickhill       9967       2       10%         29.       Great Missenden       8240       2       -9%                                                                                                                                                                                                                                                                                                                                                                                                                                                                                                                                                                                                                                                                                                                                 | 22. | Cliveden                                           | 8100               | 2                  | -10%     |
| 25. Farnham Common & Burnham Beeches 8748 2 -3% 26. Flackwell Heath, Littte Marlow & Marlow South East 8632 2 -5% 27. Gerrards Cross & Hedgerley 8213 2 -9% 28. Great Brickhill 9967 2 10% 29. Great Missenden 8240 2 -9%                                                                                                                                                                                                                                                                                                                                                                                                                                                                                                                                                                                                                                                                                                                                                                                                                                                                                                                                                | 23. | Denham & Wexham                                    | 8896               | 2                  | -2%      |
| 26.Flackwell Heath, Littte Marlow & Marlow South East86322-5%27.Gerrards Cross & Hedgerley82132-9%28.Great Brickhill9967210%29.Great Missenden82402-9%                                                                                                                                                                                                                                                                                                                                                                                                                                                                                                                                                                                                                                                                                                                                                                                                                                                                                                                                                                                                                   | 24. | Downley                                            | 8792               | 2                  | -3%      |
| 27.       Gerrards Cross & Hedgerley       8213       2       -9%         28.       Great Brickhill       9967       2       10%         29.       Great Missenden       8240       2       -9%                                                                                                                                                                                                                                                                                                                                                                                                                                                                                                                                                                                                                                                                                                                                                                                                                                                                                                                                                                          | 25. | Farnham Common & Burnham Beeches                   | 8748               | 2                  | -3%      |
| 28. Great Brickhill       9967       2       10%         29. Great Missenden       8240       2       -9%                                                                                                                                                                                                                                                                                                                                                                                                                                                                                                                                                                                                                                                                                                                                                                                                                                                                                                                                                                                                                                                                | 26. | Flackwell Heath, Littte Marlow & Marlow South East | 8632               | 2                  | -5%      |
| 29. Great Missenden         8240         2         -9%                                                                                                                                                                                                                                                                                                                                                                                                                                                                                                                                                                                                                                                                                                                                                                                                                                                                                                                                                                                                                                                                                                                   | 27. | Gerrards Cross & Hedgerley                         | 8213               | 2                  | -9%      |
|                                                                                                                                                                                                                                                                                                                                                                                                                                                                                                                                                                                                                                                                                                                                                                                                                                                                                                                                                                                                                                                                                                                                                                          | 28. | Great Brickhill                                    | 9967               | 2                  | 10%      |
| 30. Grendon Underwood 9814 2 9%                                                                                                                                                                                                                                                                                                                                                                                                                                                                                                                                                                                                                                                                                                                                                                                                                                                                                                                                                                                                                                                                                                                                          | 29. | Great Missenden                                    | 8240               | 2                  | -9%      |
|                                                                                                                                                                                                                                                                                                                                                                                                                                                                                                                                                                                                                                                                                                                                                                                                                                                                                                                                                                                                                                                                                                                                                                          | 30. | Grendon Underwood                                  | 9814               | 2                  | 9%       |