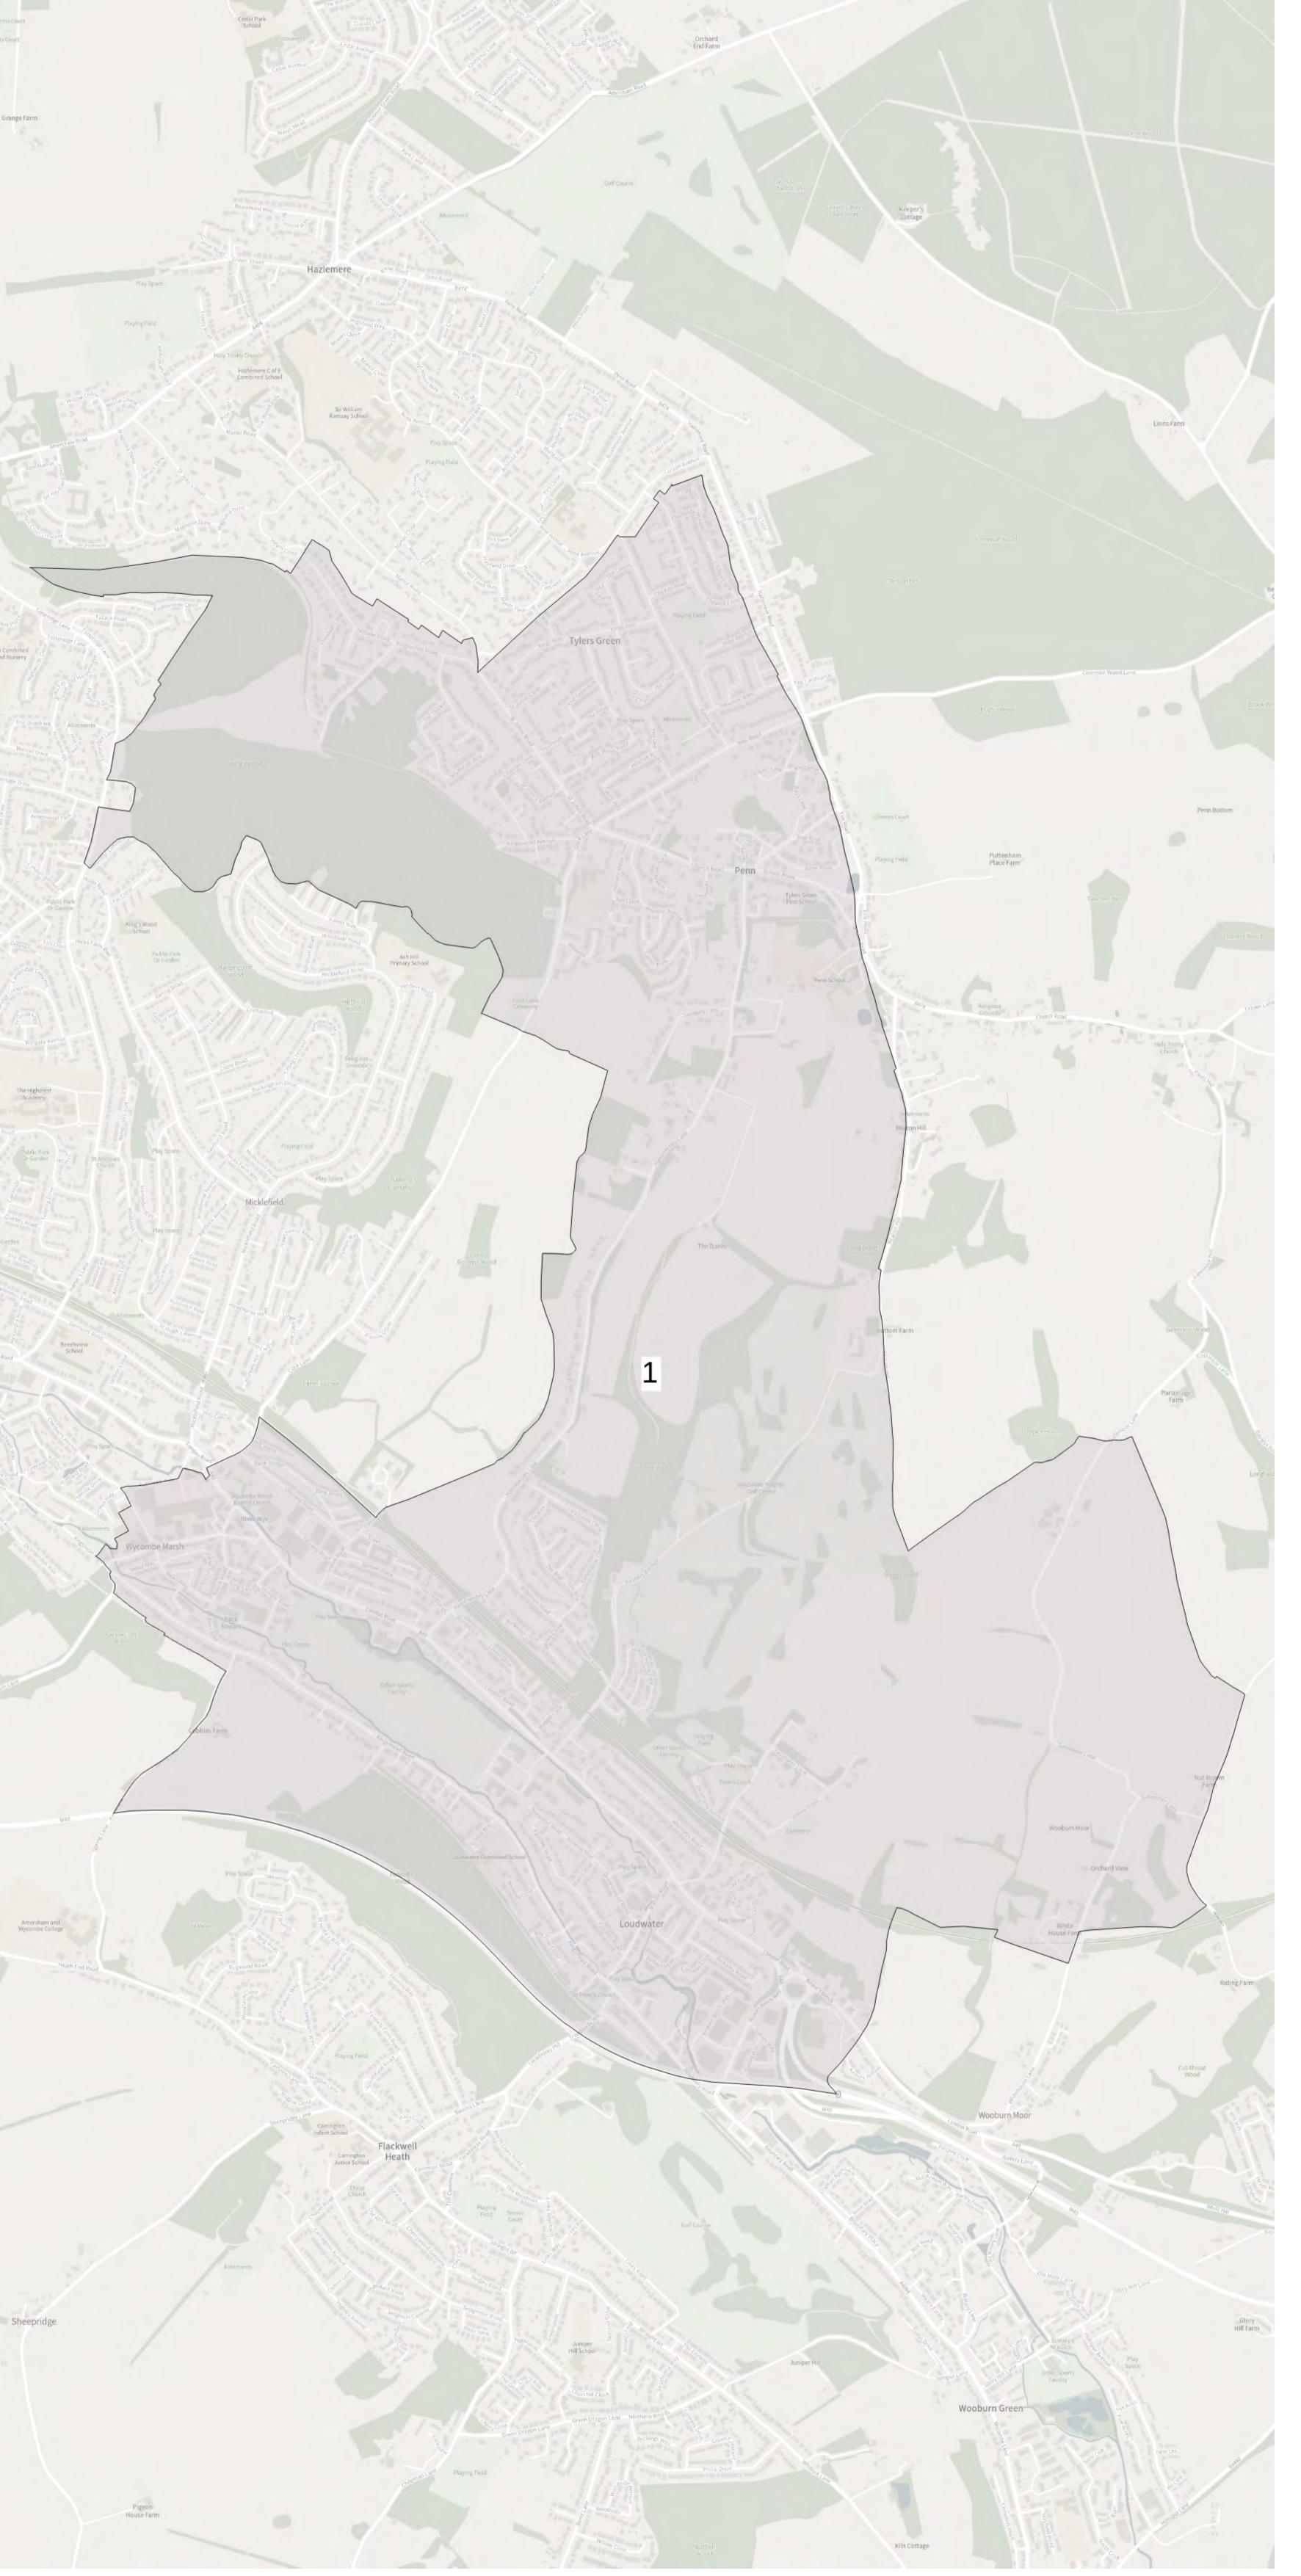

#### Our draft proposal

A pattern of 50 wards – comprising two one-member and 48 two-member wards. The list of proposed wards and their names is attached at **Annex 1.** 

**Annex 2** items the changes and the variances. **Annex 3** maps the proposals in PDF. An interactive version is here.

#### Annex 1 Warding Proposals, Buckinghamshire Council